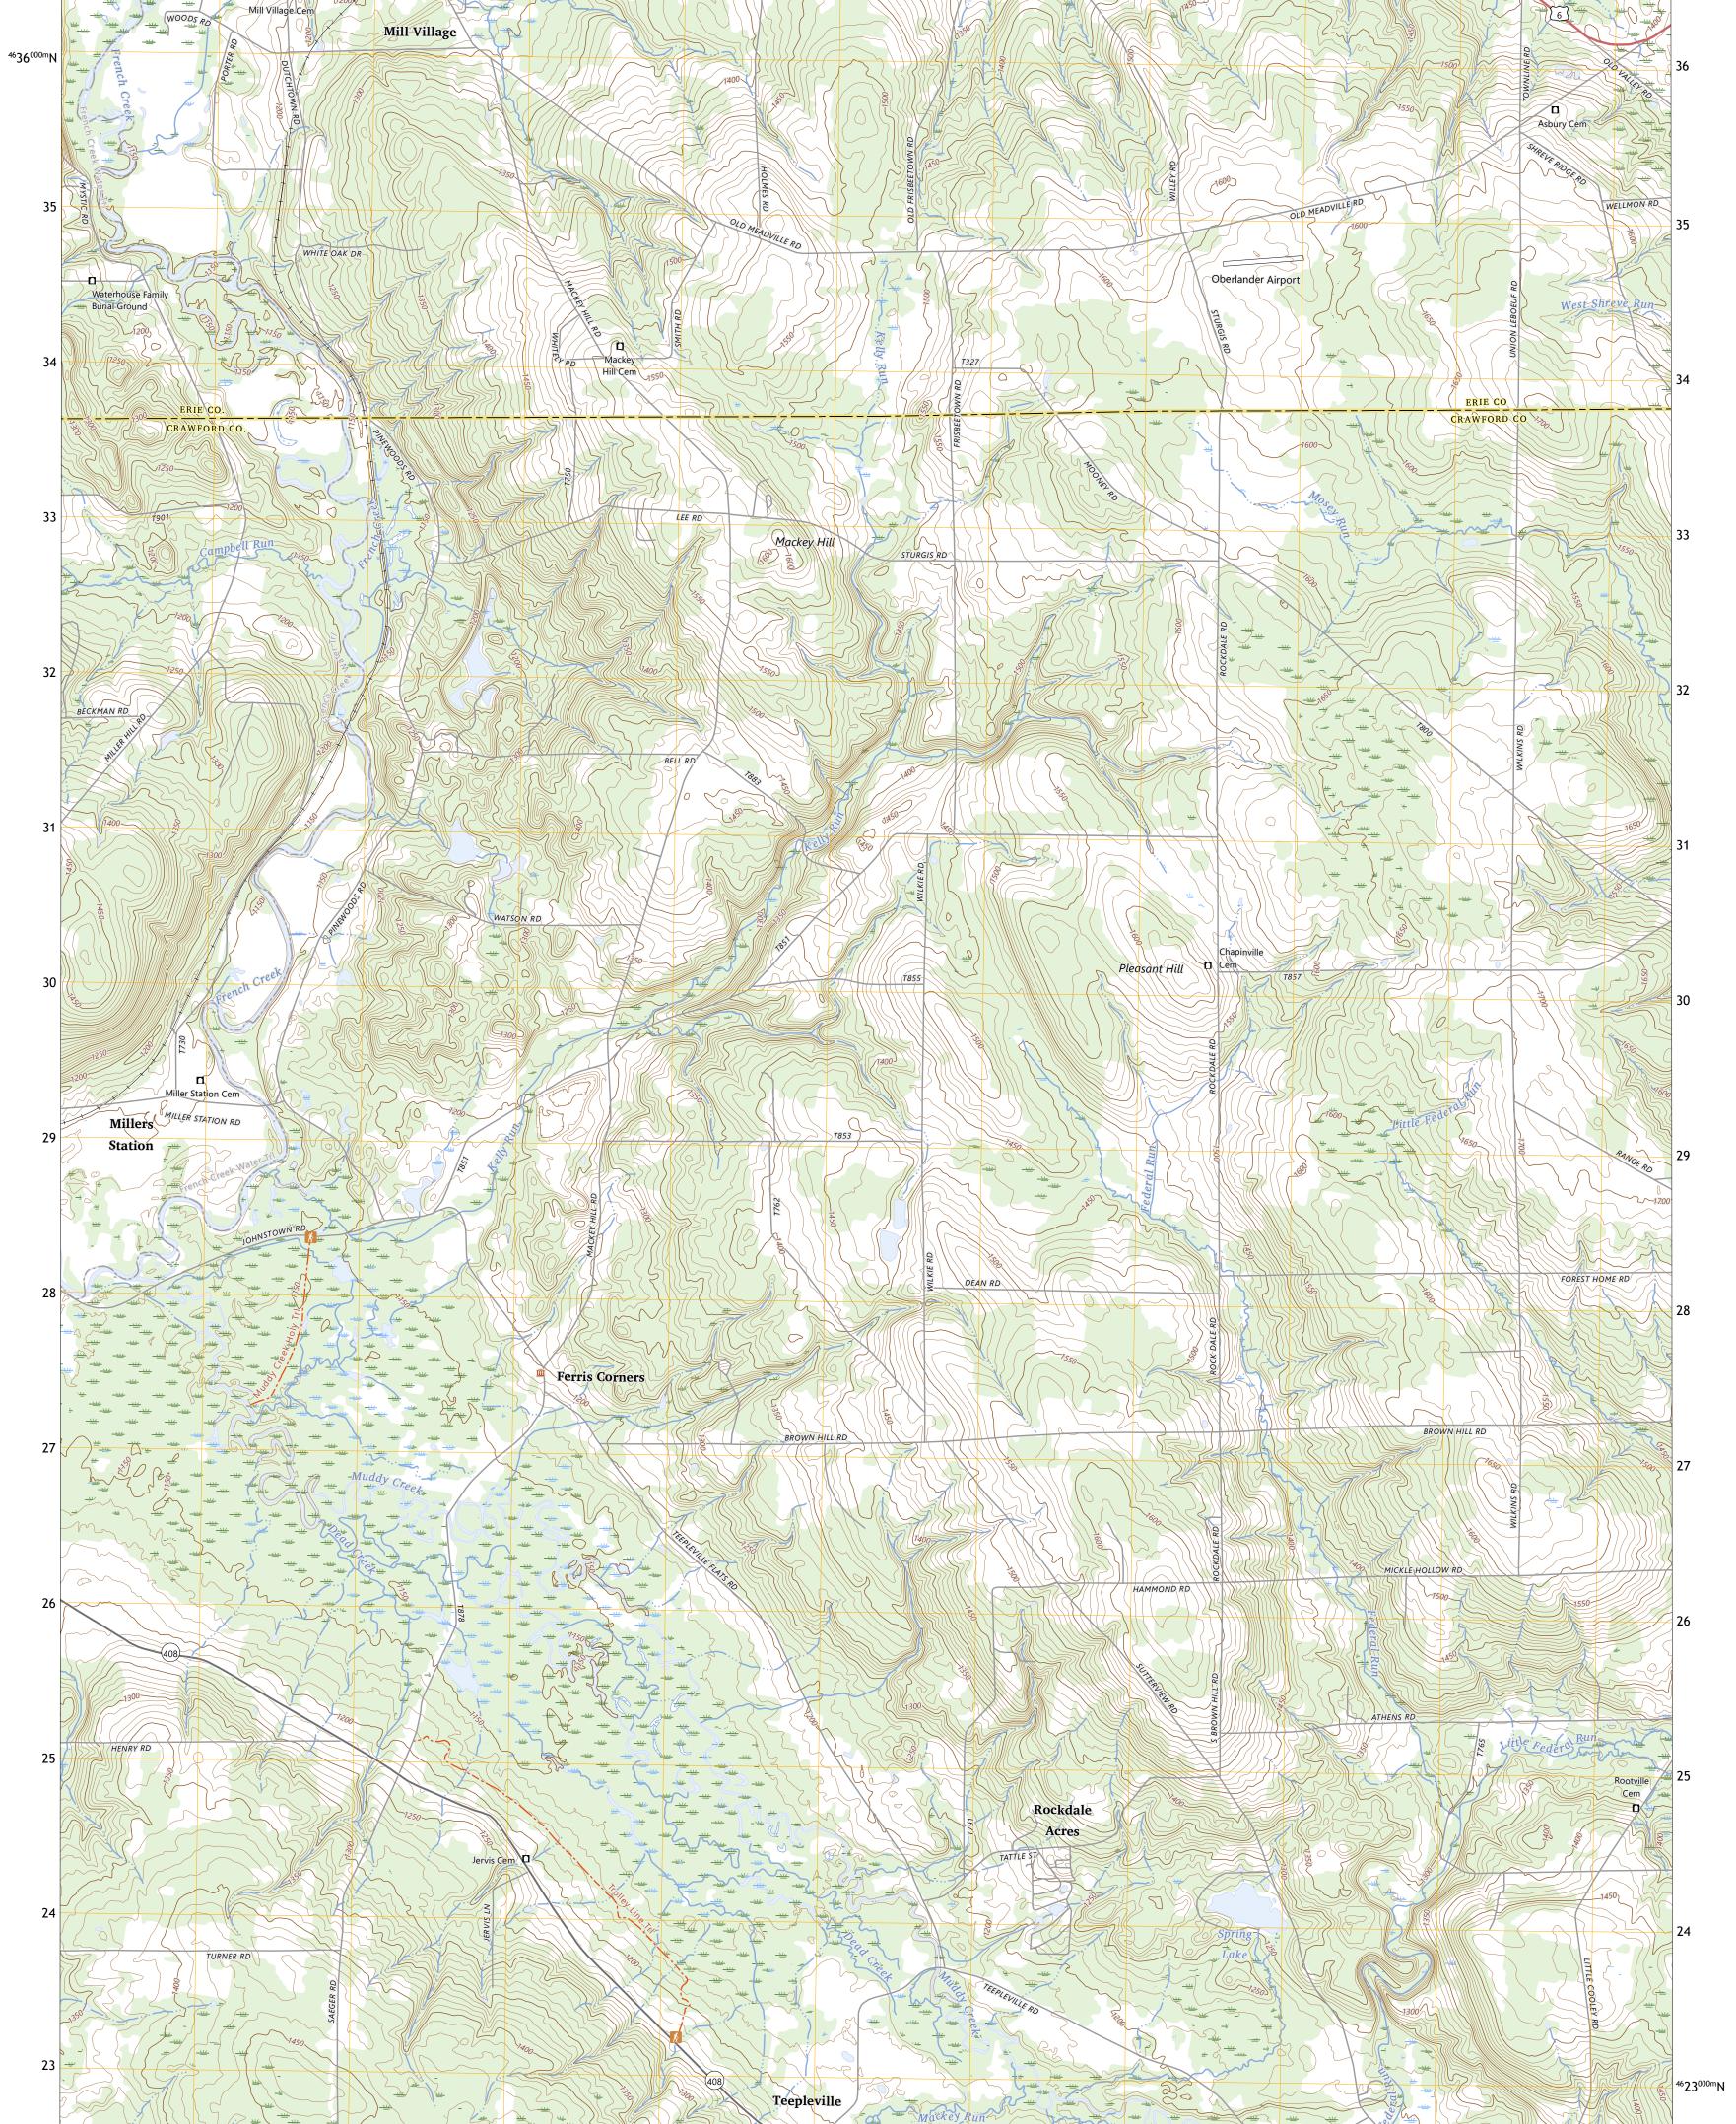

MILLERS STATION QUADRANGLE PENNSYLVANIA 7.5-MINUTE SERIES

93

-**79.8750**°

41.8750°

Produced by the United States Geological Survey North American Datum of 1983 (NAD83) World Geodetic System of 1984 (WGS84). Projection and 1 000-meter grid:Universal Transverse Mercator, Zone 17T This map is not a legal document. Boundaries may be generalized for this map scale. Private lands within government reservations may not be shown. Obtain permission before entering private lands.