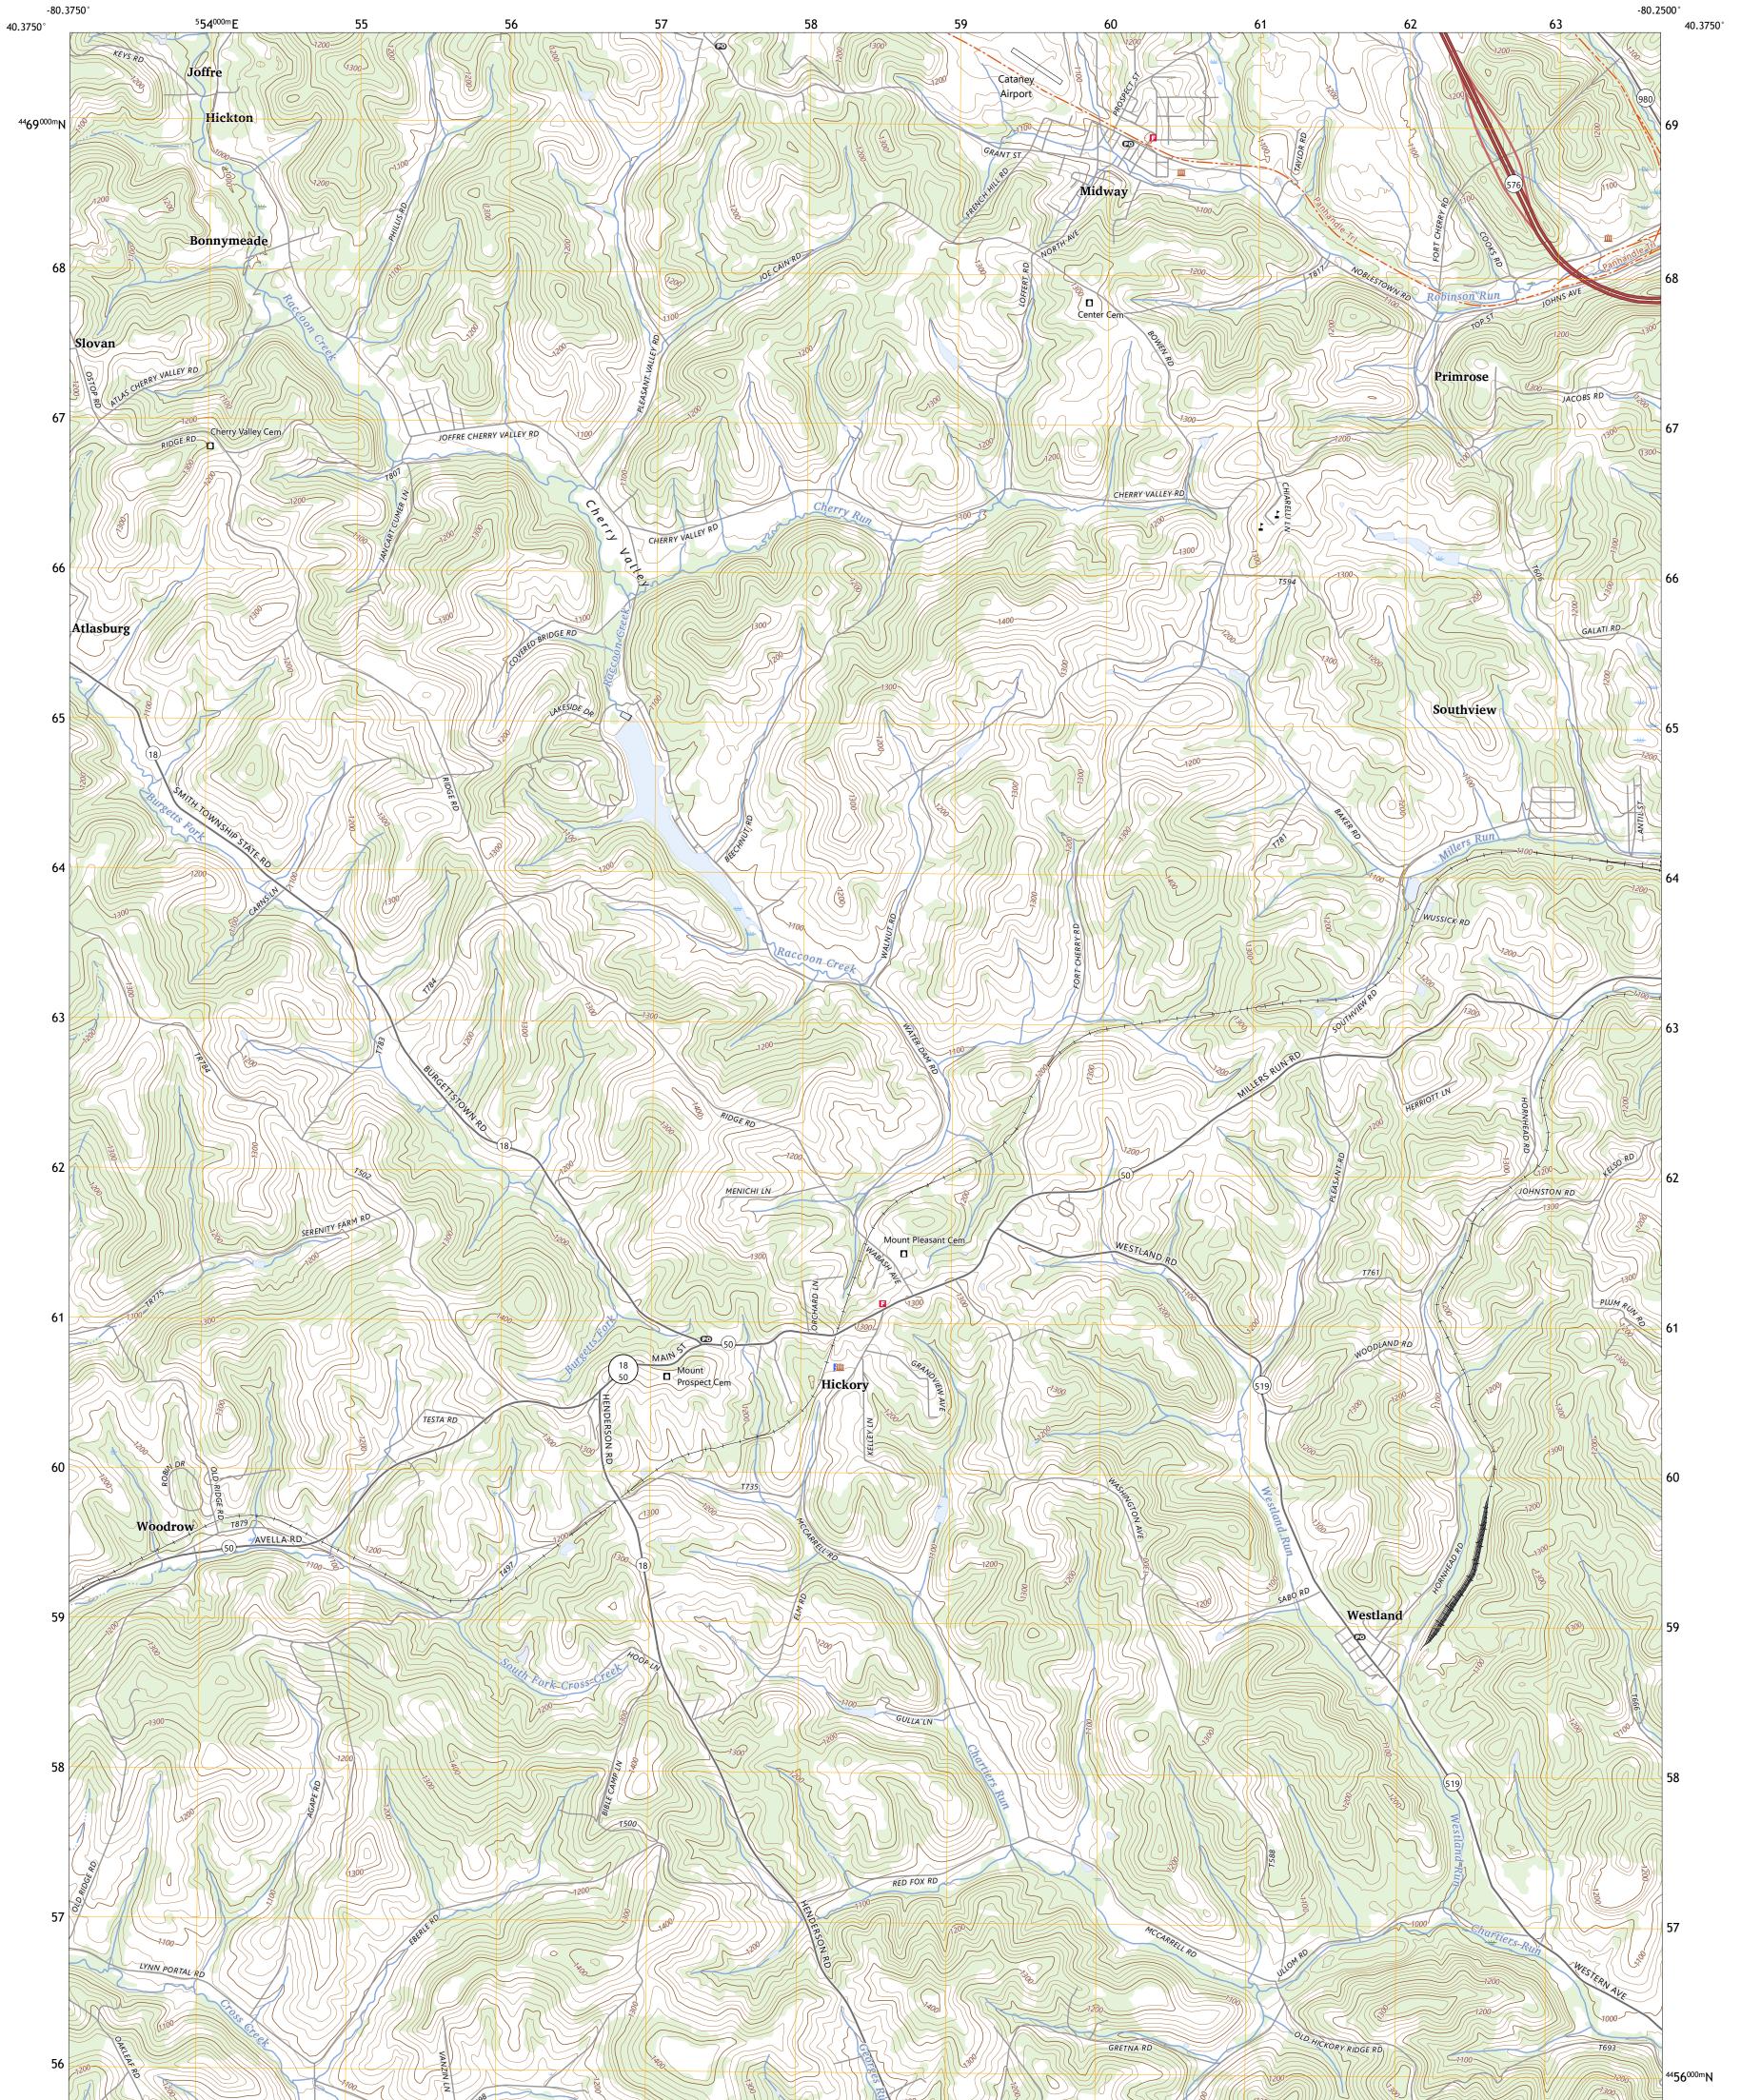

MIDWAY QUADRANGLE PENNSYLVANIA - WASHINGTON COUNTY 7.5-MINUTE SERIES

Produced by the United States Geological Survey North American Datum of 1983 (NAD83) World Geodetic System of 1984 (WGS84). Projection and 1 000-meter grid:Universal Transverse Mercator, Zone 17T This map is not a legal document. Boundaries may be generalized for this map scale. Private lands within government reservations may not be shown. Obtain permission before entering private lands.