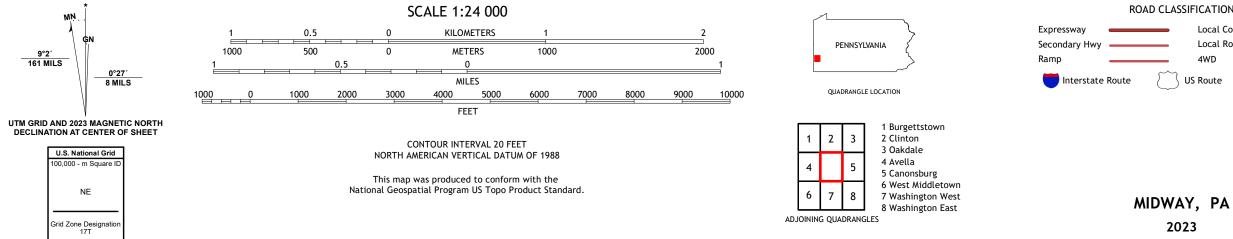

MIDWAY QUADRANGLE PENNSYLVANIA - WASHINGTON COUNTY 7.5-MINUTE SERIES

Produced by the United States Geological Survey North American Datum of 1983 (NAD83) World Geodetic System of 1984 (WGS84). Projection and 1 000-meter grid:Universal Transverse Mercator, Zone 17T This map is not a legal document. Boundaries may be generalized for this map scale. Private lands within government reservations may not be shown. Obtain permission before entering private lands.

2023