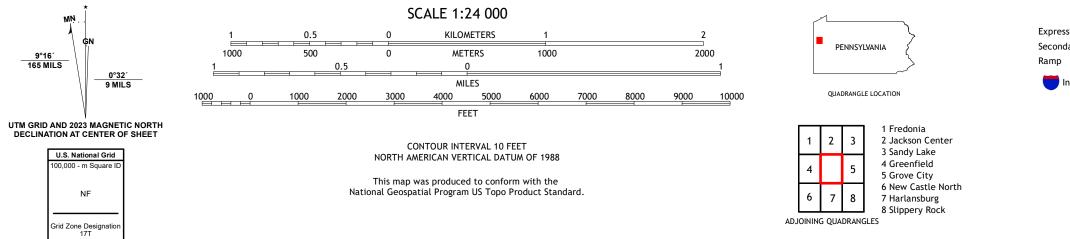

MŅ

9°16′ 165 MILS

ROAD CLASSIFICATION Expressway Local Connector Local Road Secondary Hwy 🗕 \_\_\_\_\_ 4WD US Route State Route lnterstate Route

MERCER, PA

2023