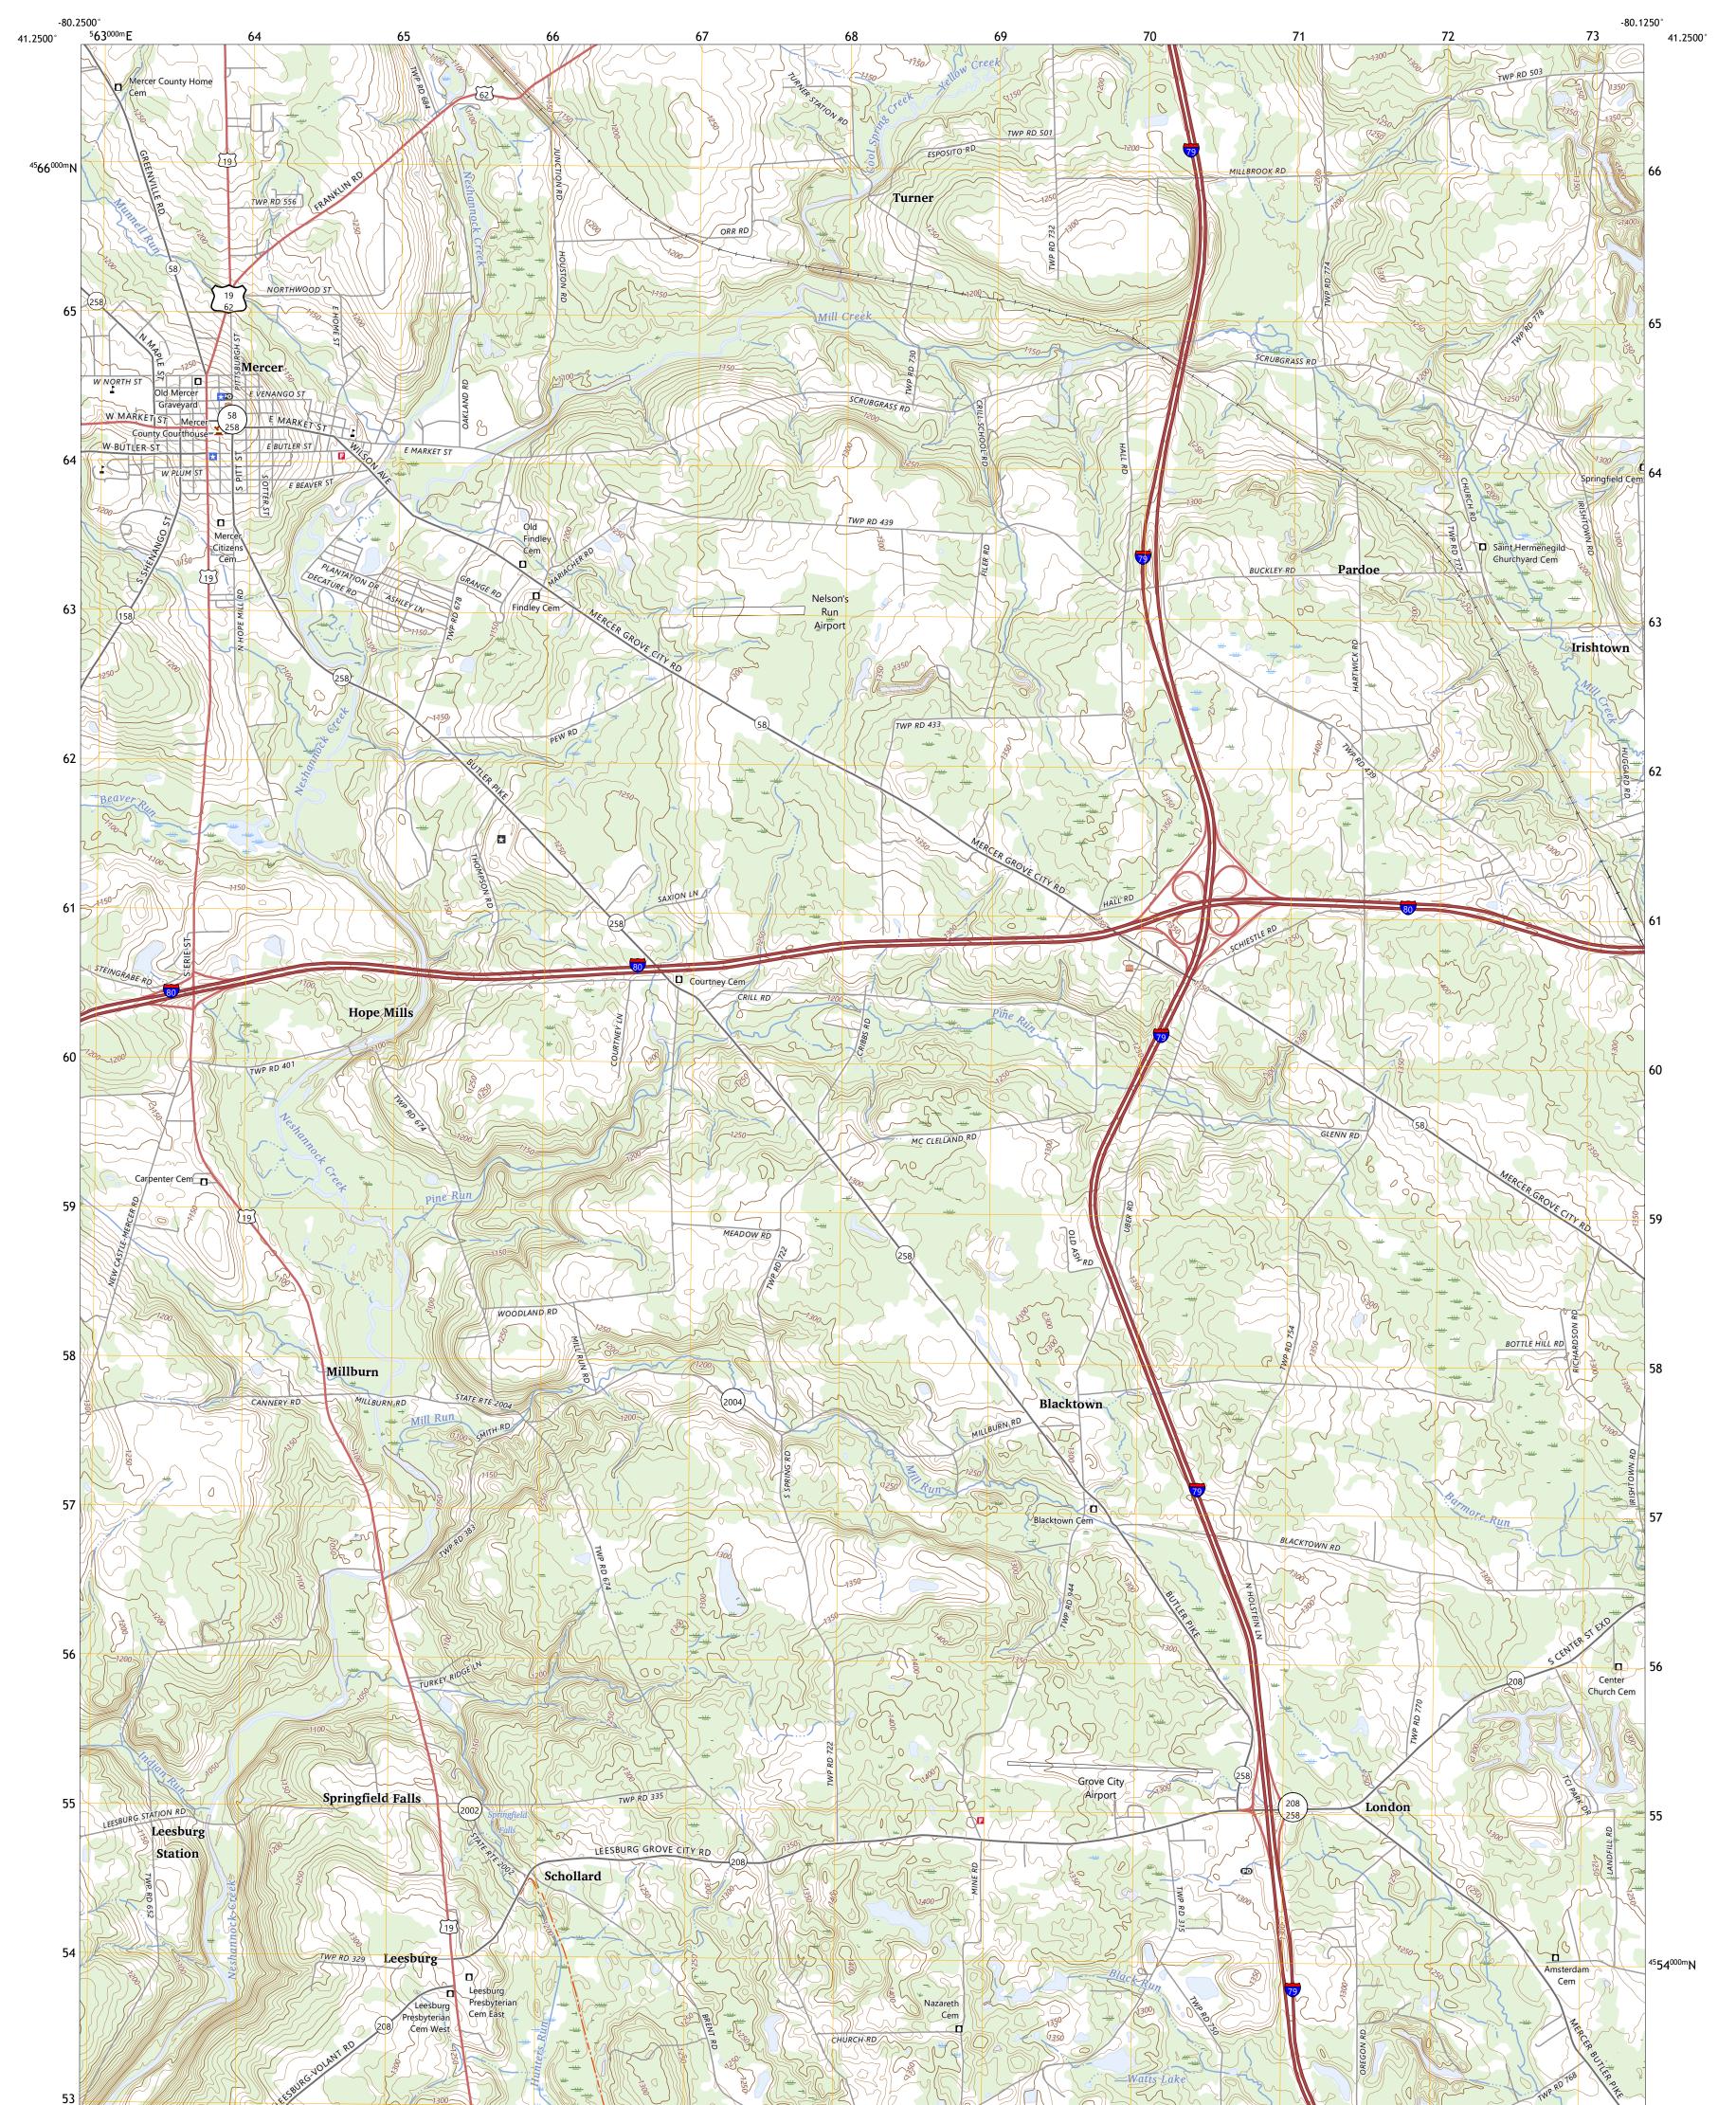

## U.S. DEPARTMENT OF THE INTERIOR U.S. GEOLOGICAL SURVEY

Produced by the United States Geological Survey North American Datum of 1983 (NAD83) World Geodetic System of 1984 (WGS84). Projection and 1 000-meter grid:Universal Transverse Mercator, Zone 17T This map is not a legal document. Boundaries may be generalized for this map scale. Private lands within government reservations may not be shown. Obtain permission before entering private lands.