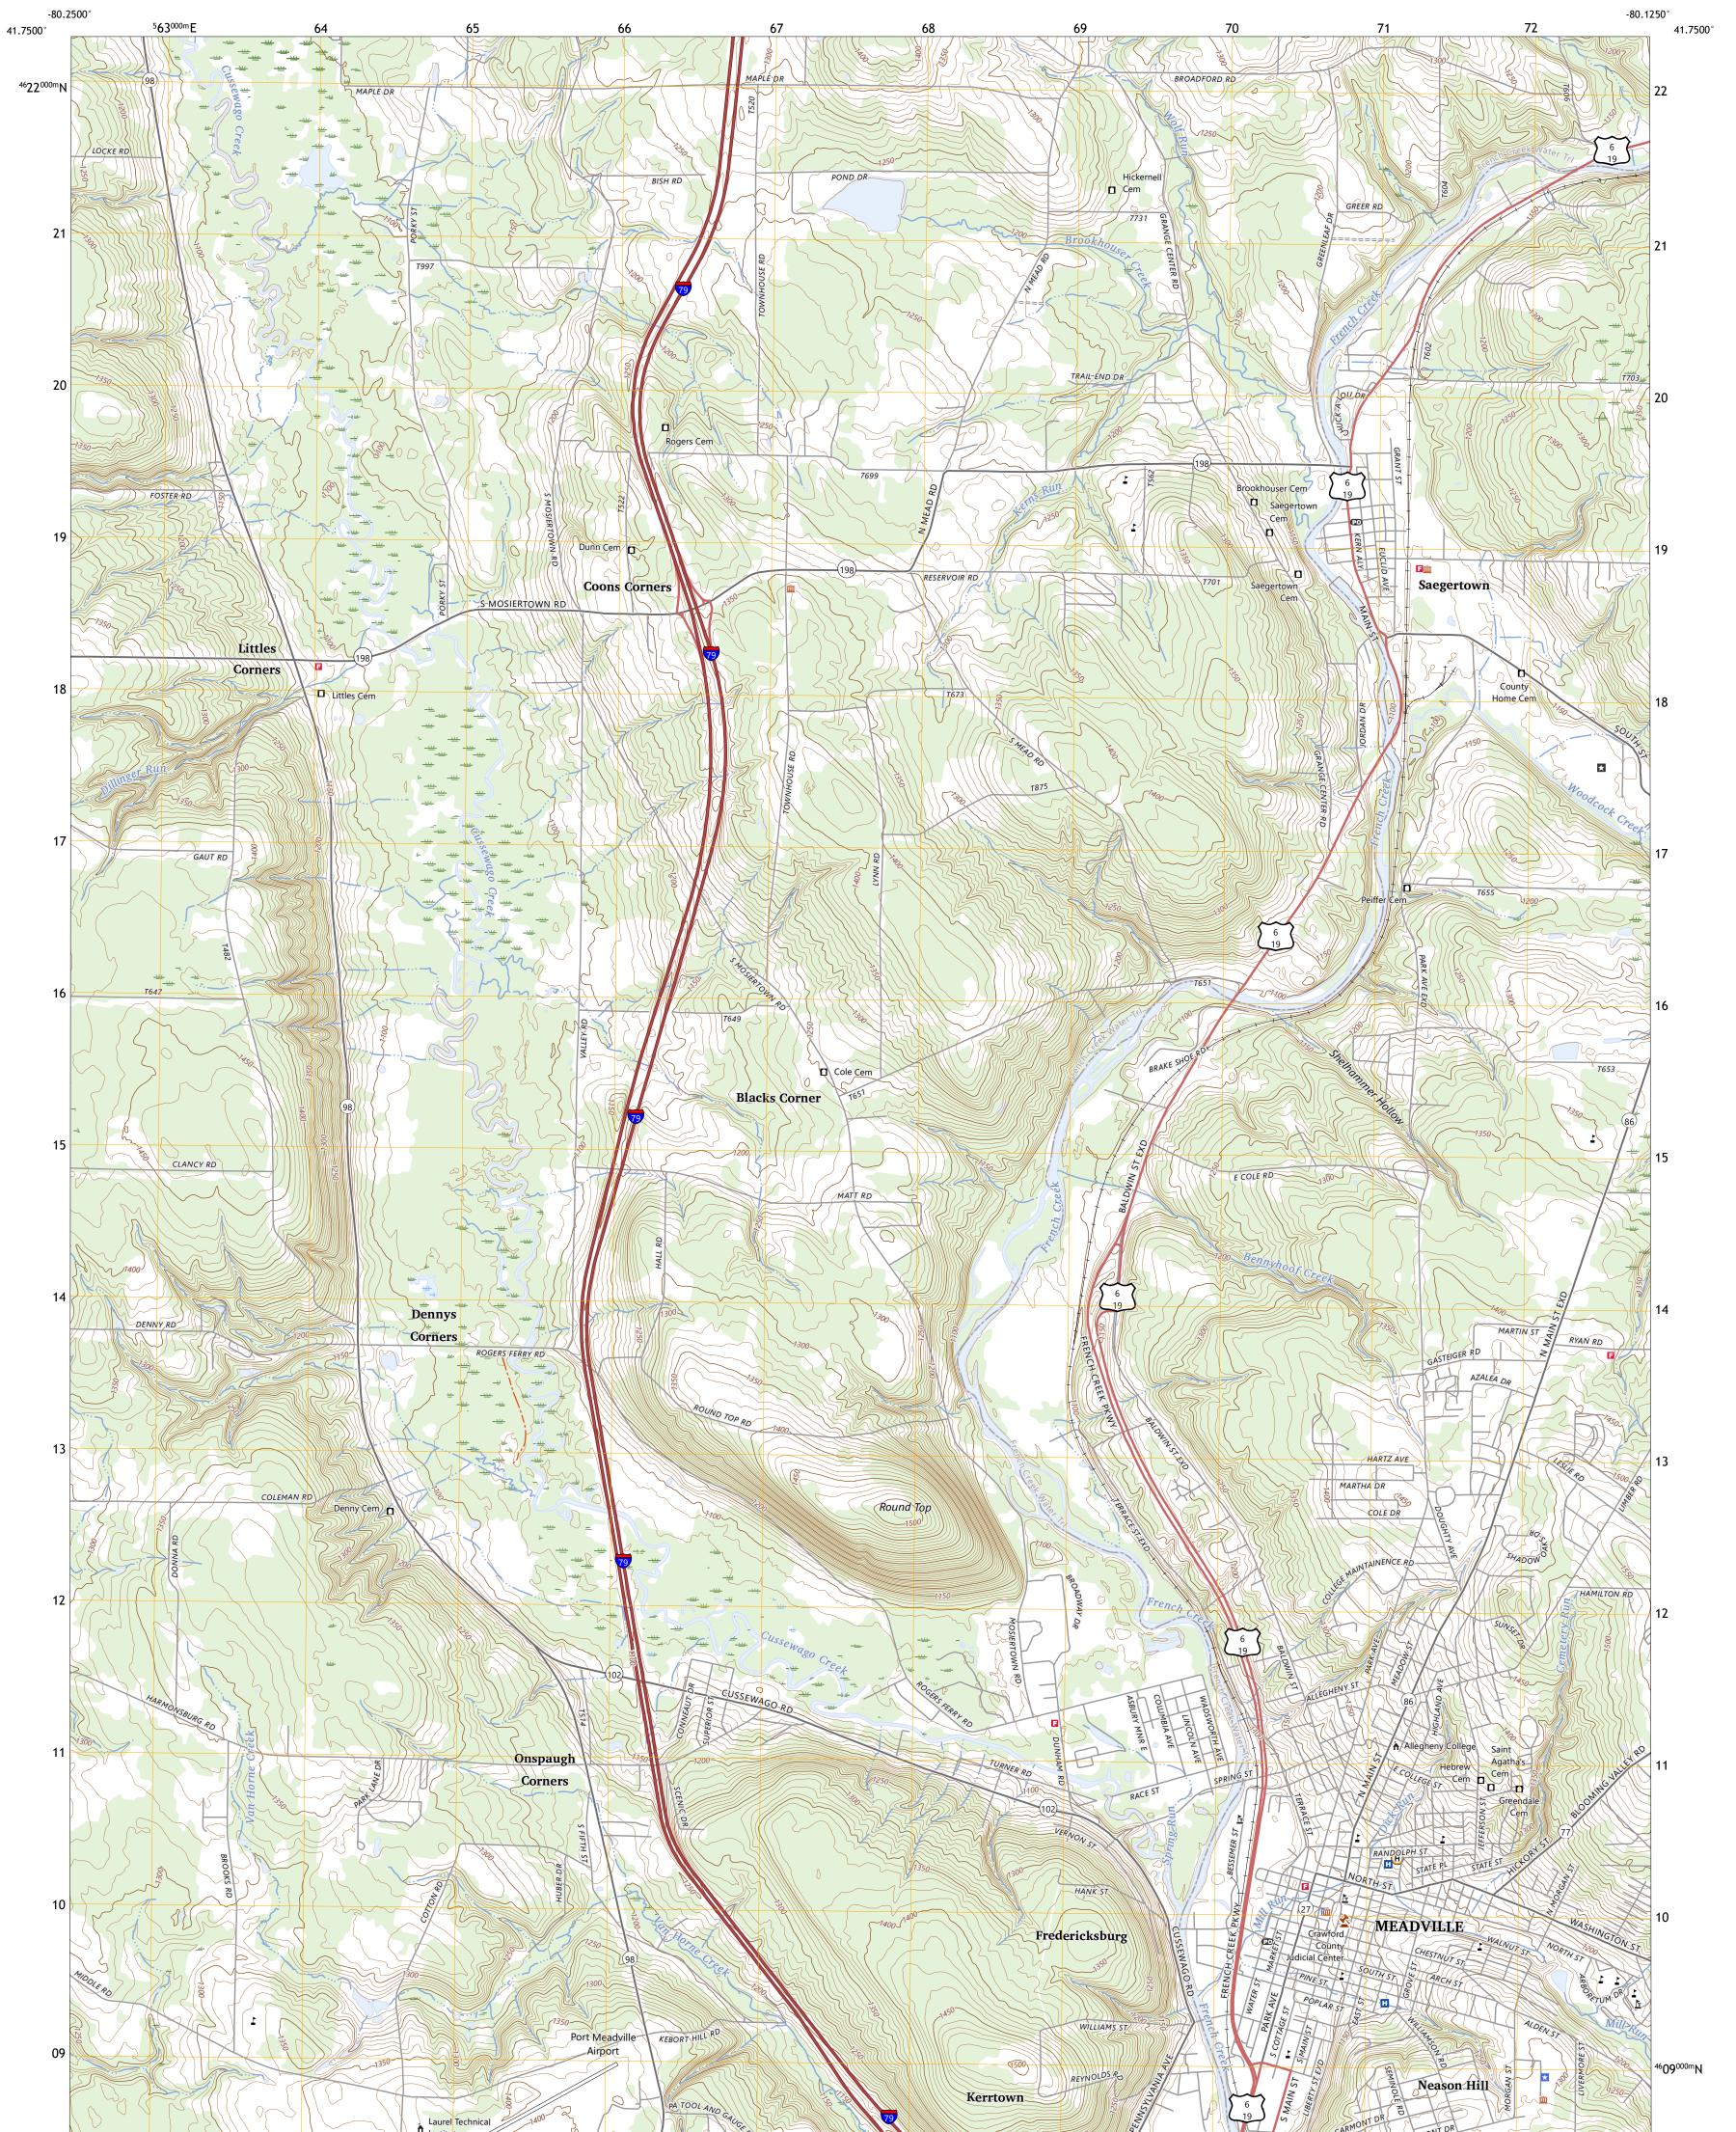

## MEADVILLE QUADRANGLE PENNSYLVANIA - CRAWFORD COUNTY 7.5-MINUTE SERIES

Produced by the United States Geological Survey North American Datum of 1983 (NAD83) World Geodetic System of 1984 (WGS84). Projection and 1 000-meter grid:Universal Transverse Mercator, Zone 17T This map is not a legal document. Boundaries may be generalized for this map scale. Private lands within government reservations may not be shown. Obtain permission before entering private lands.