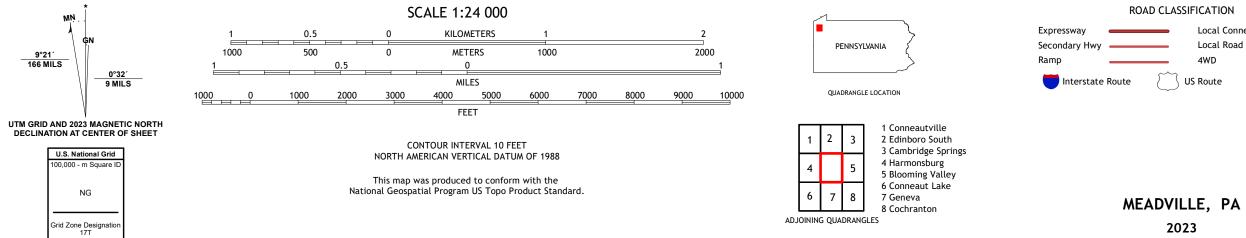

## MEADVILLE QUADRANGLE PENNSYLVANIA - CRAWFORD COUNTY 7.5-MINUTE SERIES

Produced by the United States Geological Survey North American Datum of 1983 (NAD83) World Geodetic System of 1984 (WGS84). Projection and 1 000-meter grid:Universal Transverse Mercator, Zone 17T This map is not a legal document. Boundaries may be generalized for this map scale. Private lands within government reservations may not be shown. Obtain permission before entering private lands.