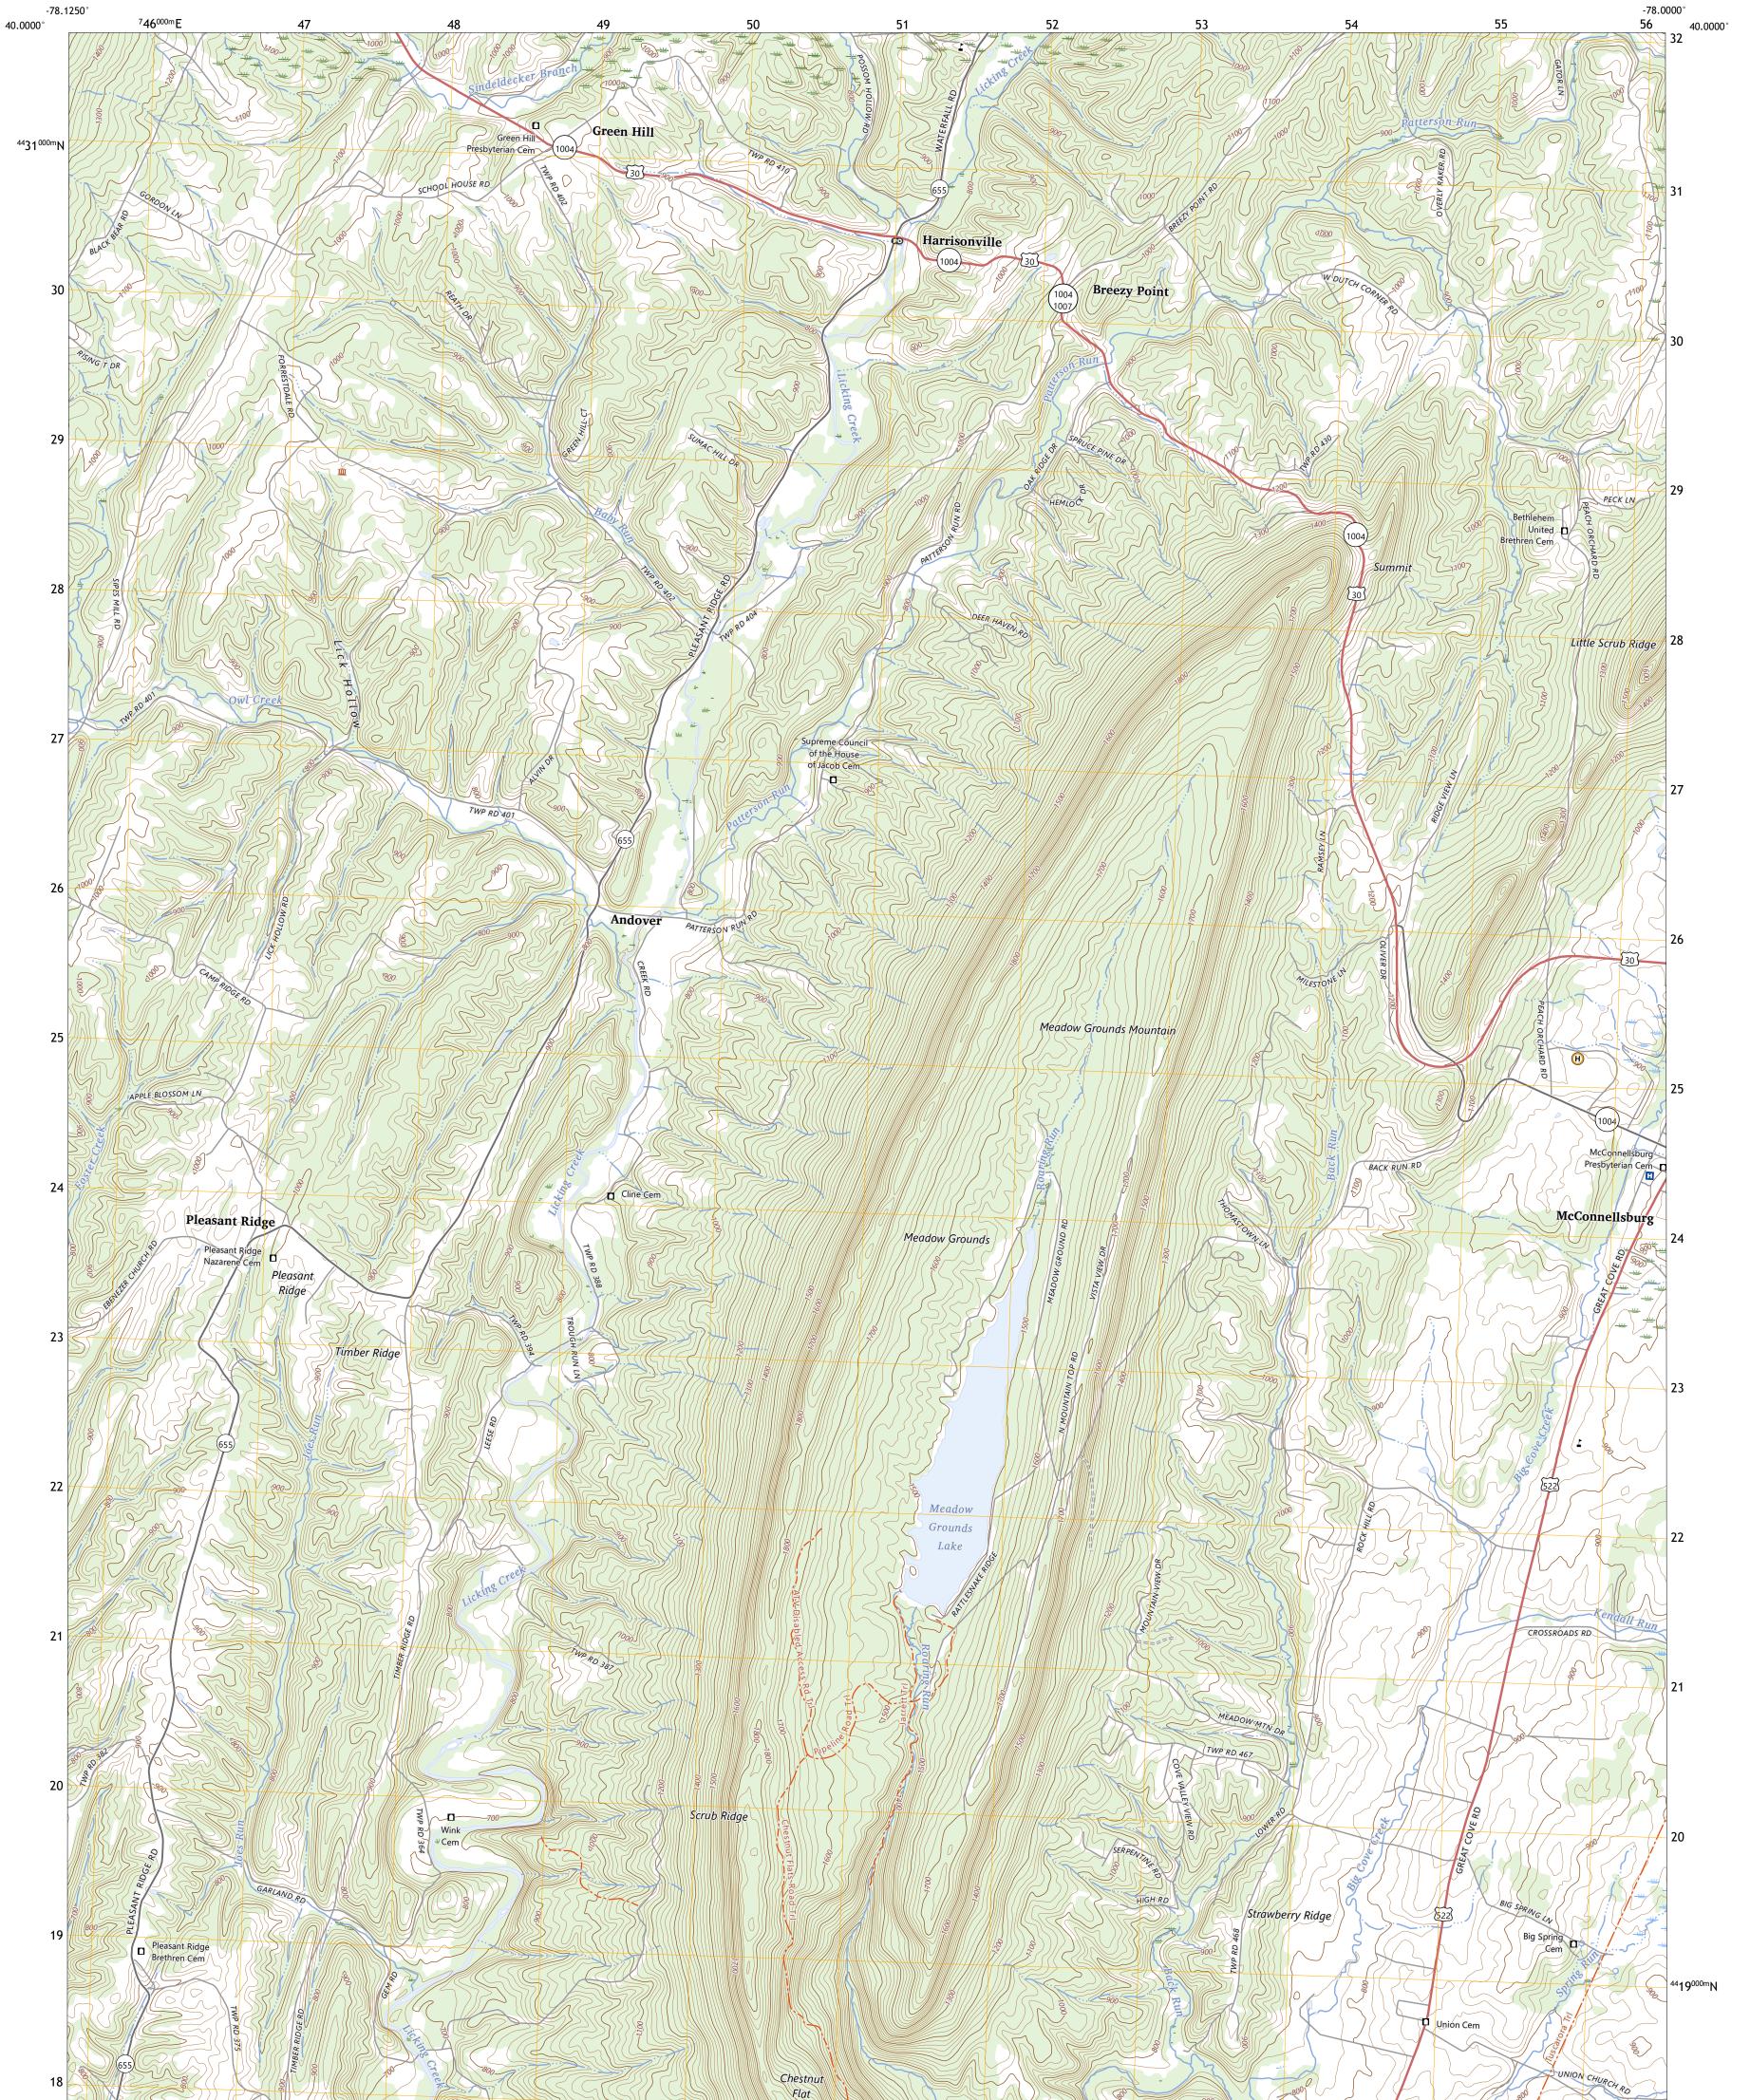

## MEADOW GROUNDS QUADRANGLE PENNSYLVANIA - FULTON COUNTY 7.5-MINUTE SERIES

Produced by the United States Geological Survey North American Datum of 1983 (NAD83) World Geodetic System of 1984 (WGS84). Projection and 1 000-meter grid:Universal Transverse Mercator, Zone 175 This map is not a legal document. Boundaries may be generalized for this map scale. Private lands within government reservations may not be shown. Obtain permission before entering private lands.