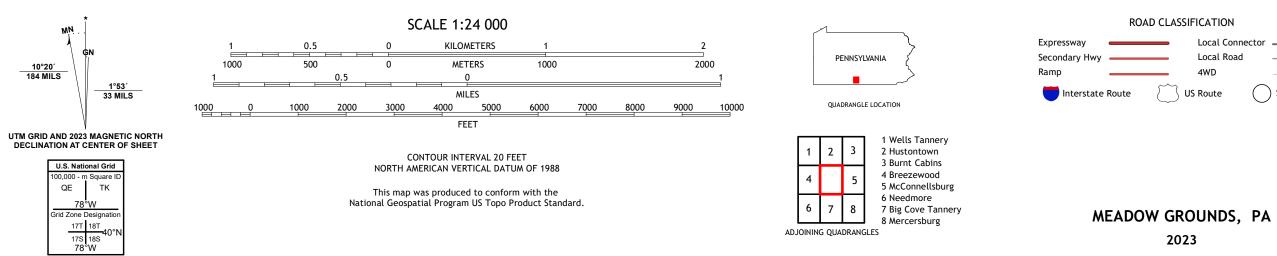

## MEADOW GROUNDS QUADRANGLE PENNSYLVANIA - FULTON COUNTY 7.5-MINUTE SERIES

Produced by the United States Geological Survey North American Datum of 1983 (NAD83) World Geodetic System of 1984 (WGS84). Projection and 1 000-meter grid:Universal Transverse Mercator, Zone 175 This map is not a legal document. Boundaries may be generalized for this map scale. Private lands within government reservations may not be shown. Obtain permission before entering private lands.