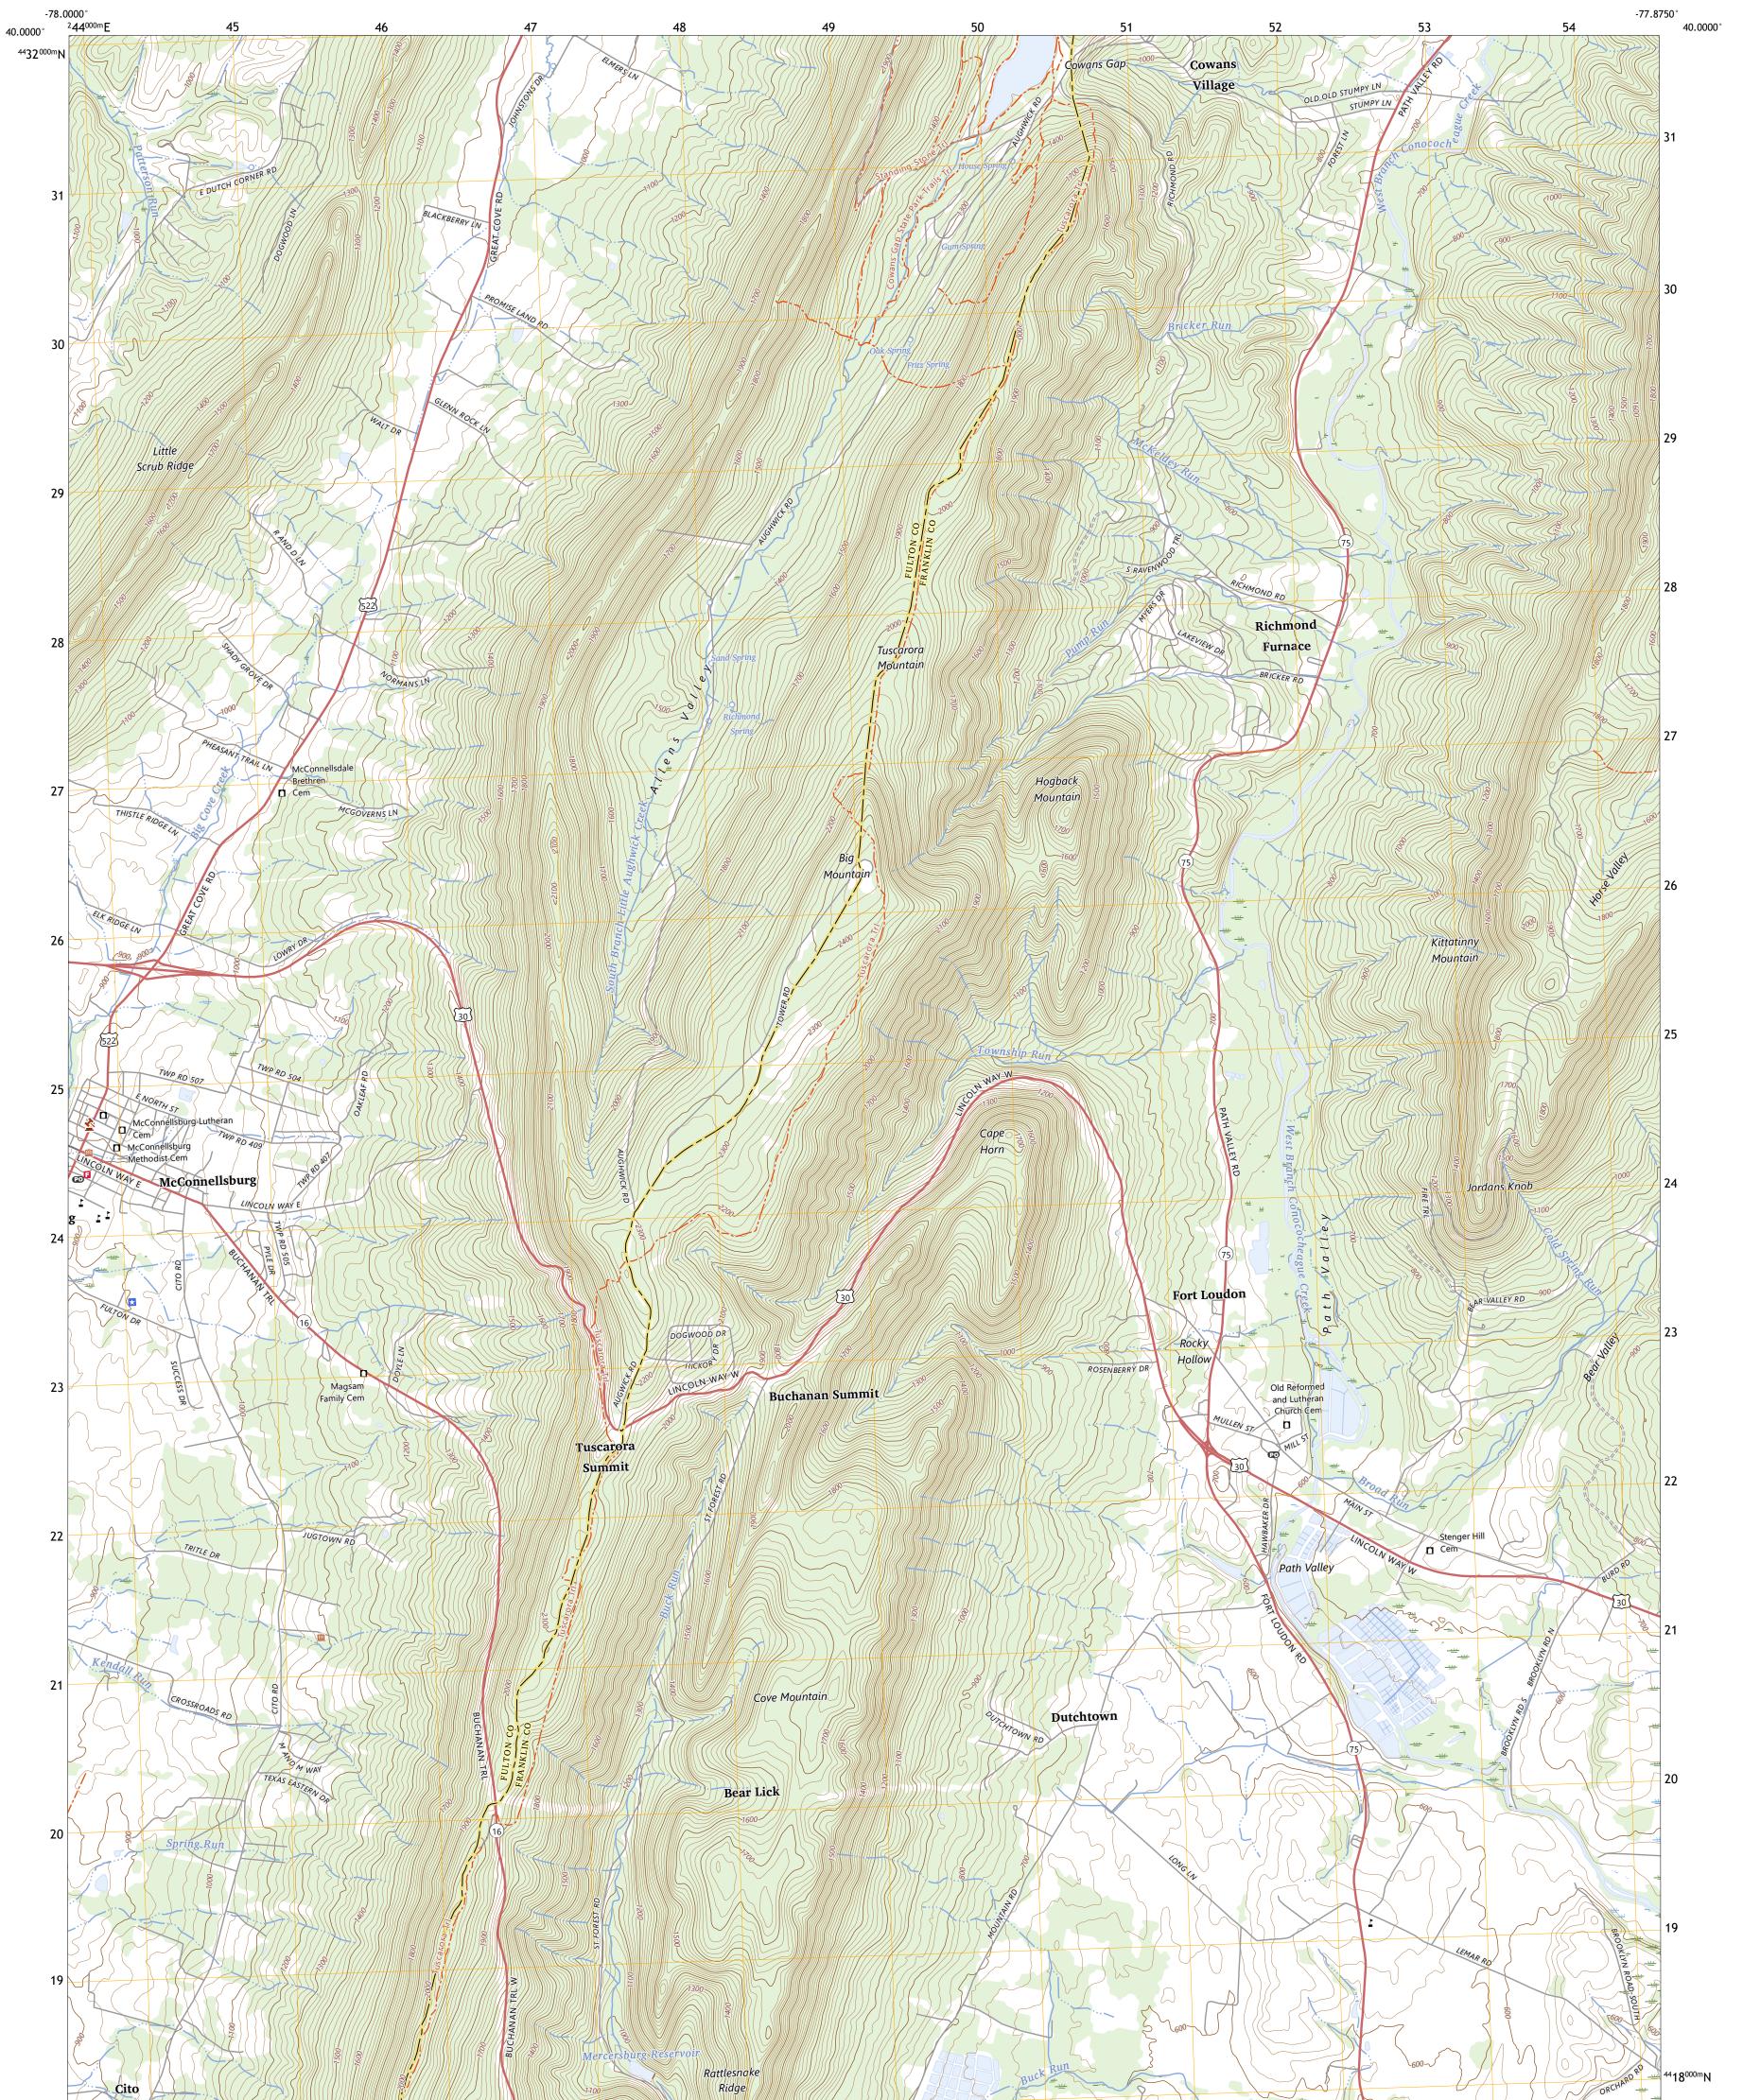

## U.S. DEPARTMENT OF THE INTERIOR U.S. GEOLOGICAL SURVEY

MCCONNELLSBURG QUADRANGLE PENNSYLVANIA 7.5-MINUTE SERIES

Produced by the United States Geological Survey North American Datum of 1983 (NAD83) World Geodetic System of 1984 (WGS84). Projection and 1 000-meter grid:Universal Transverse Mercator, Zone 175\185 This map is not a legal document. Boundaries may be generalized for this map scale. Private lands within government reservations may not be shown. Obtain permission before entering private lands.

Imagery.... Roads..... Names..... Hydrography..... Contours.. Boundaries.... Wetlands... ..FWS National Wetlands Inventory 1980 - 1982

MN

QE

rid Zone D

10°25′ 185 MILS

1°53´ 33 MILS

GN

ROAD CLASSIFICATION Local Connector Expressway Local Road Secondary Hwy 🗕 \_\_\_\_\_ 4WD US Route State Route lnterstate Route

MCCONNELLSBURG, PA

2023