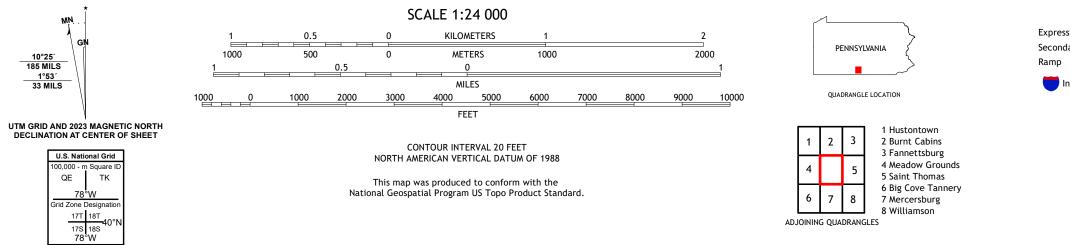

## U.S. DEPARTMENT OF THE INTERIOR U.S. GEOLOGICAL SURVEY

MCCONNELLSBURG QUADRANGLE PENNSYLVANIA 7.5-MINUTE SERIES

Produced by the United States Geological Survey North American Datum of 1983 (NAD83) World Geodetic System of 1984 (WGS84). Projection and 1 000-meter grid:Universal Transverse Mercator, Zone 175\185 This map is not a legal document. Boundaries may be generalized for this map scale. Private lands within government reservations may not be shown. Obtain permission before entering private lands.

Imagery.... Roads..... Names..... Hydrography..... Contours.. Boundaries.... Wetlands... ..FWS National Wetlands Inventory 1980 - 1982

MN

QE

rid Zone D

10°25′ 185 MILS

1°53´ 33 MILS

GN

ROAD CLASSIFICATION Local Connector Expressway Local Road Secondary Hwy 🗕 \_\_\_\_\_ 4WD US Route State Route lnterstate Route