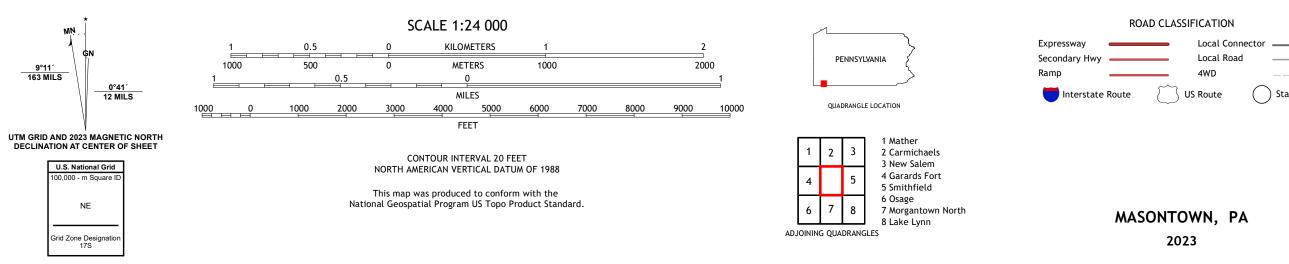

## U.S. DEPARTMENT OF THE INTERIOR U.S. GEOLOGICAL SURVEY

MASONTOWN QUADRANGLE PENNSYLVANIA 7.5-MINUTE SERIES

Produced by the United States Geological Survey North American Datum of 1983 (NAD83) World Geodetic System of 1984 (WGS84). Projection and 1 000-meter grid: Universal Transverse Mercator, Zone 17S This map is not a legal document. Boundaries may be generalized for this map scale. Private lands within government reservations may not be shown. Obtain permission before entering private lands.

State Route