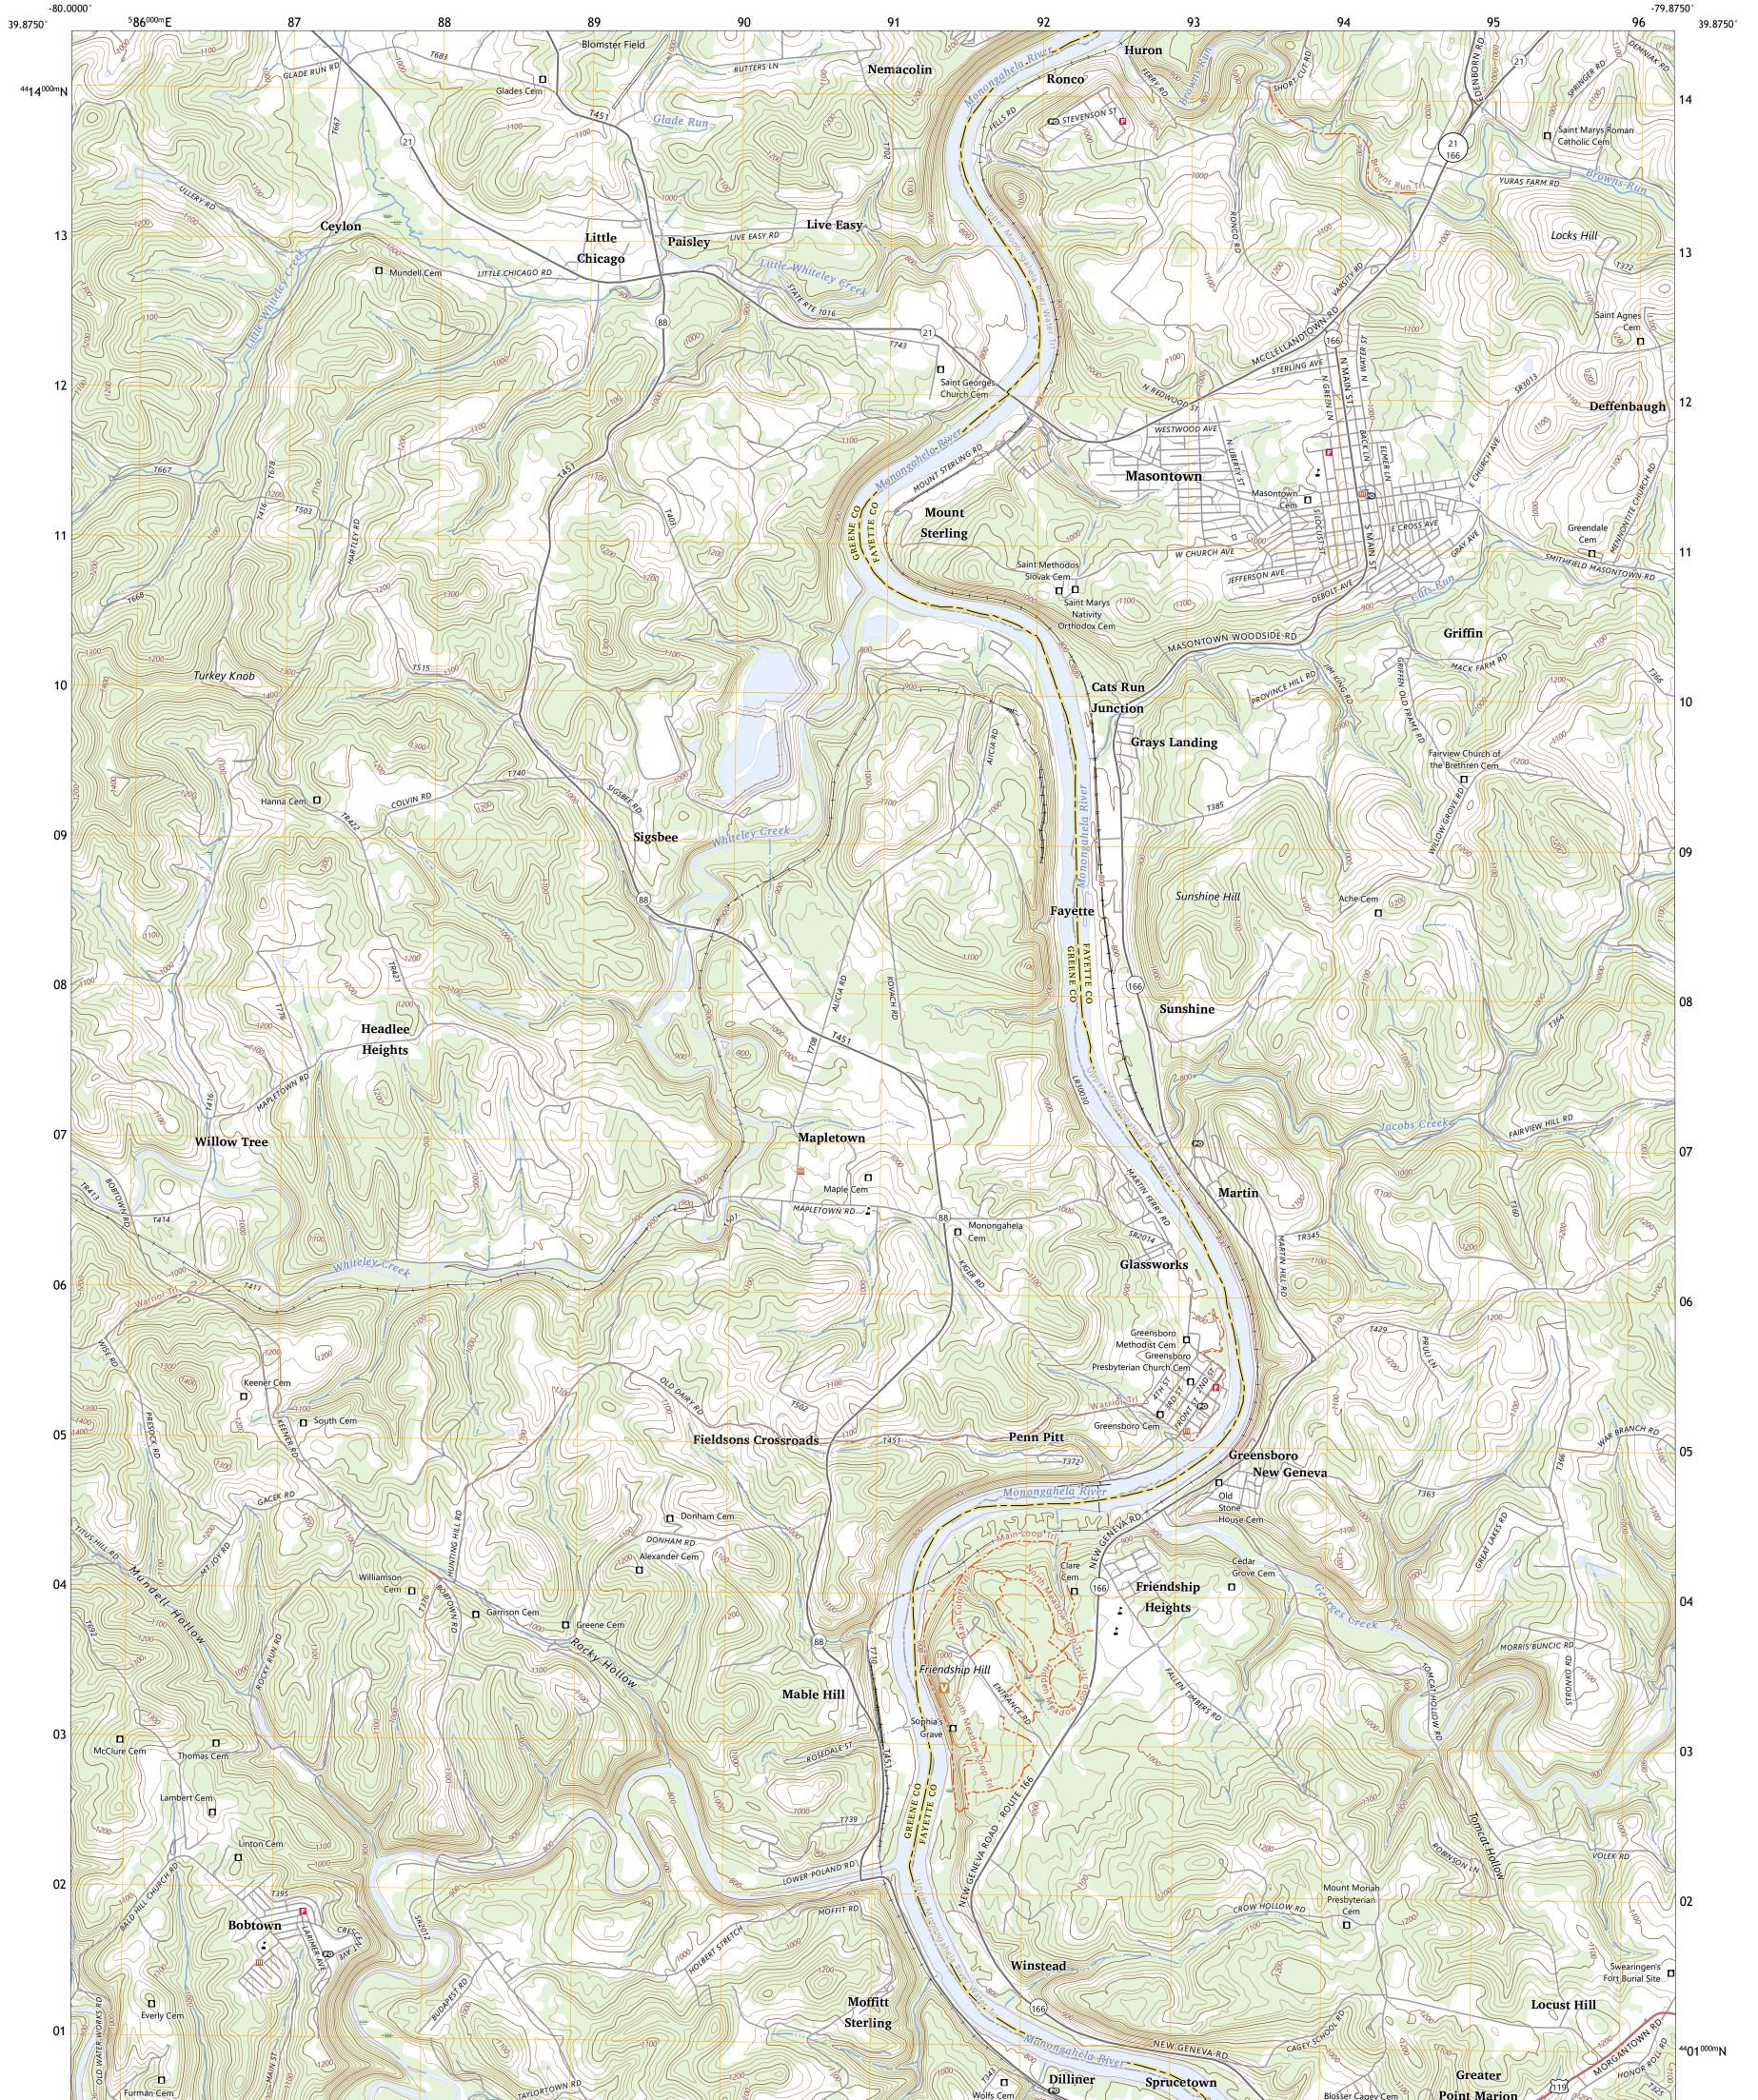

## U.S. DEPARTMENT OF THE INTERIOR U.S. GEOLOGICAL SURVEY

MASONTOWN QUADRANGLE PENNSYLVANIA 7.5-MINUTE SERIES

Produced by the United States Geological Survey North American Datum of 1983 (NAD83) World Geodetic System of 1984 (WGS84). Projection and 1 000-meter grid: Universal Transverse Mercator, Zone 17S This map is not a legal document. Boundaries may be generalized for this map scale. Private lands within government reservations may not be shown. Obtain permission before entering private lands.

Imagery.... Roads..... .....NAIP, May 2017 - December 2017 .... U.S. Census Bureau, 2016 - 2021 .....GNIS, 1979 - 2023 Names..... .....National Hydrography Dataset, 2000 - 2022 .....National Elevation Dataset, 2021 ....Multiple sources; see metadata file 2020 - 2022 Hydrography..... Contours.. Boundaries.... ..FWS National Wetlands Inventory 1976 - 1977 Wetlands...