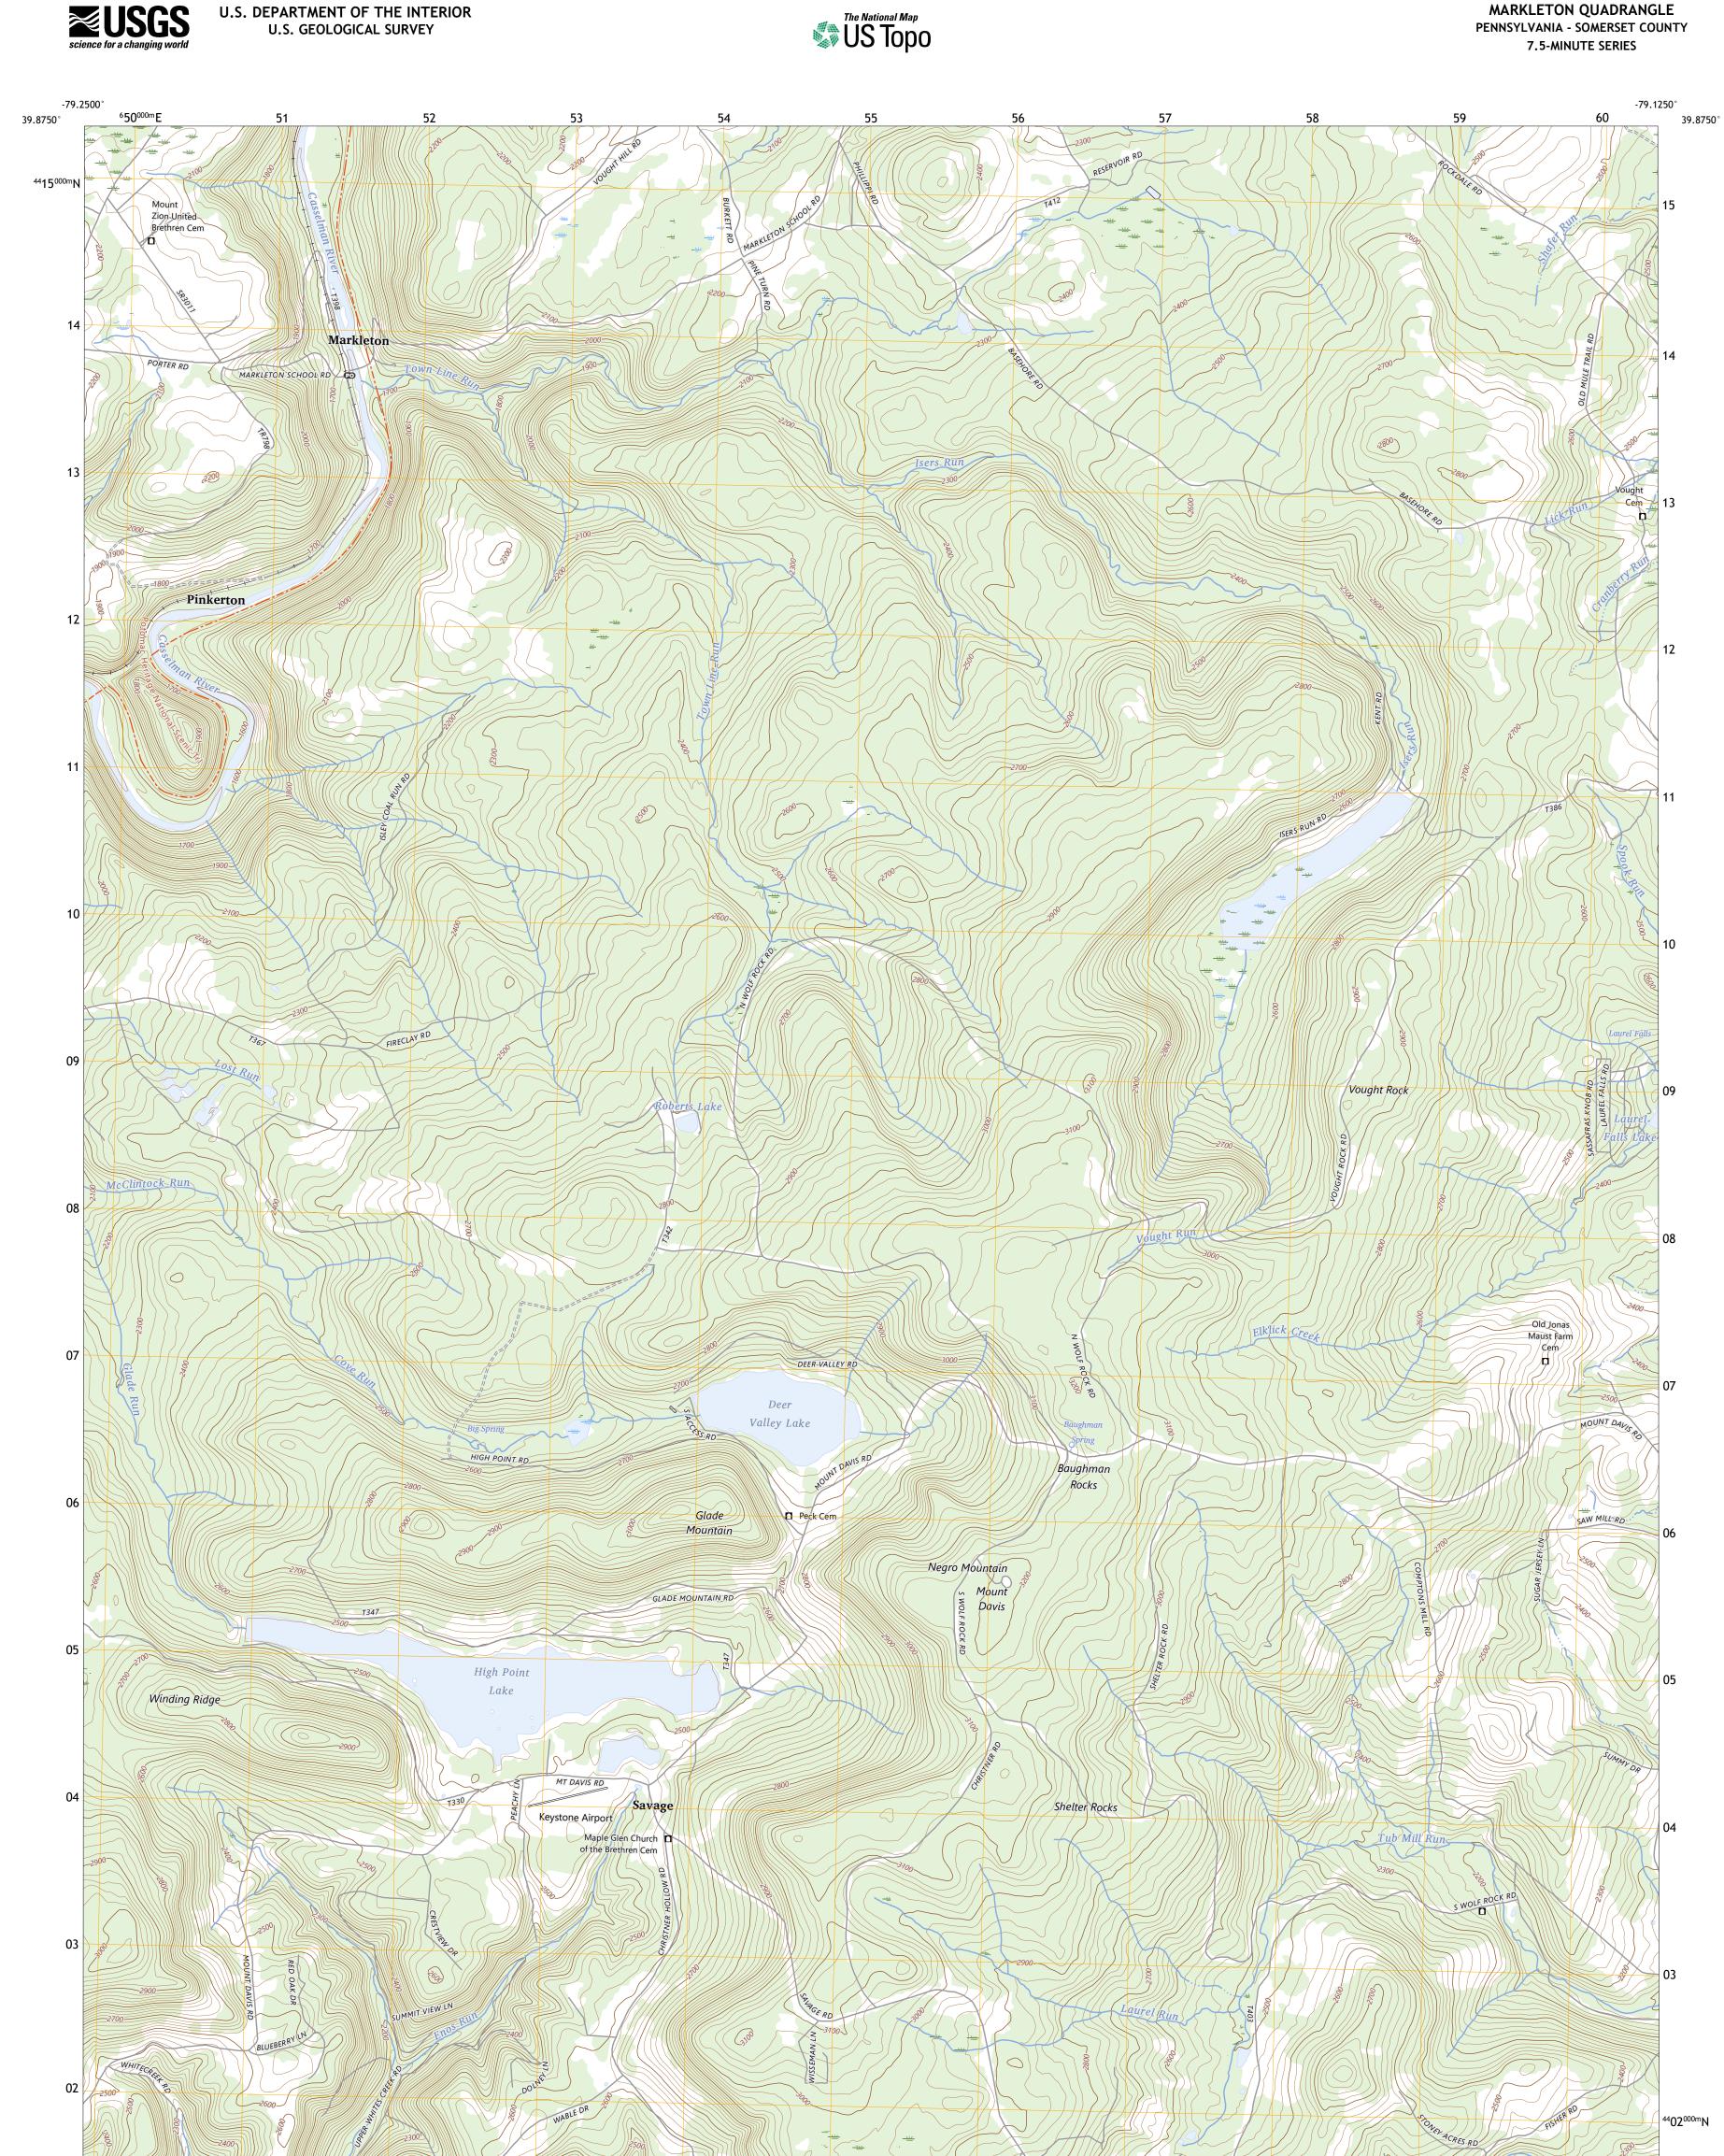

Produced by the United States Geological Survey North American Datum of 1983 (NAD83) World Geodetic System of 1984 (WGS84). Projection and 1 000-meter grid:Universal Transverse Mercator, Zone 175 This map is not a legal document. Boundaries may be generalized for this map scale. Private lands within government reservations may not be shown. Obtain permission before entering private lands.

Imagery..... Roads...... Names..... Hydrography..... Contours.. Boundaries.... ..FWS Wetlands 1982 Wetlands... National Inventory

U.S. DEPARTMENT OF THE INTERIOR



ROAD CLASSIFICATION Local Connector Local Road Secondary Hwy 🗕 \_\_\_\_\_ 4WD \_\_\_\_\_ US Route State Route lnterstate Route

MARKLETON, PA

2023

MARKLETON QUADRANGLE