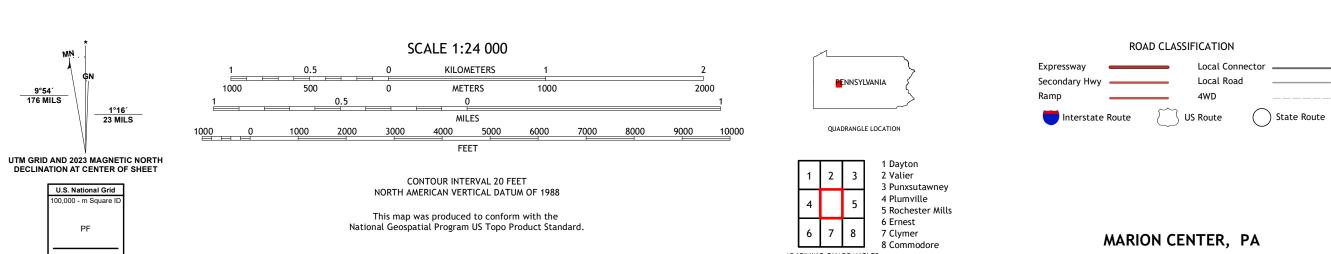

ADJOINING QUADRANGLES

Produced by the United States Geological Survey

This map is not a legal document. Boundaries may be generalized for this map scale. Private lands within government reservations may not be shown. Obtain permission before

..FWS National Wetlands Inventory 1977 - 1977

Grid Zone Designation

North American Datum of 1983 (NAD83) World Geodetic System of 1984 (WGS84). Projection and 1 000-meter grid:Universal Transverse Mercator, Zone 17T

entering private lands.

Hydrography..... Contours....

Imagery..... Roads...... Names.....

Boundaries....

Wetlands....

MARION CENTER, PA

2023