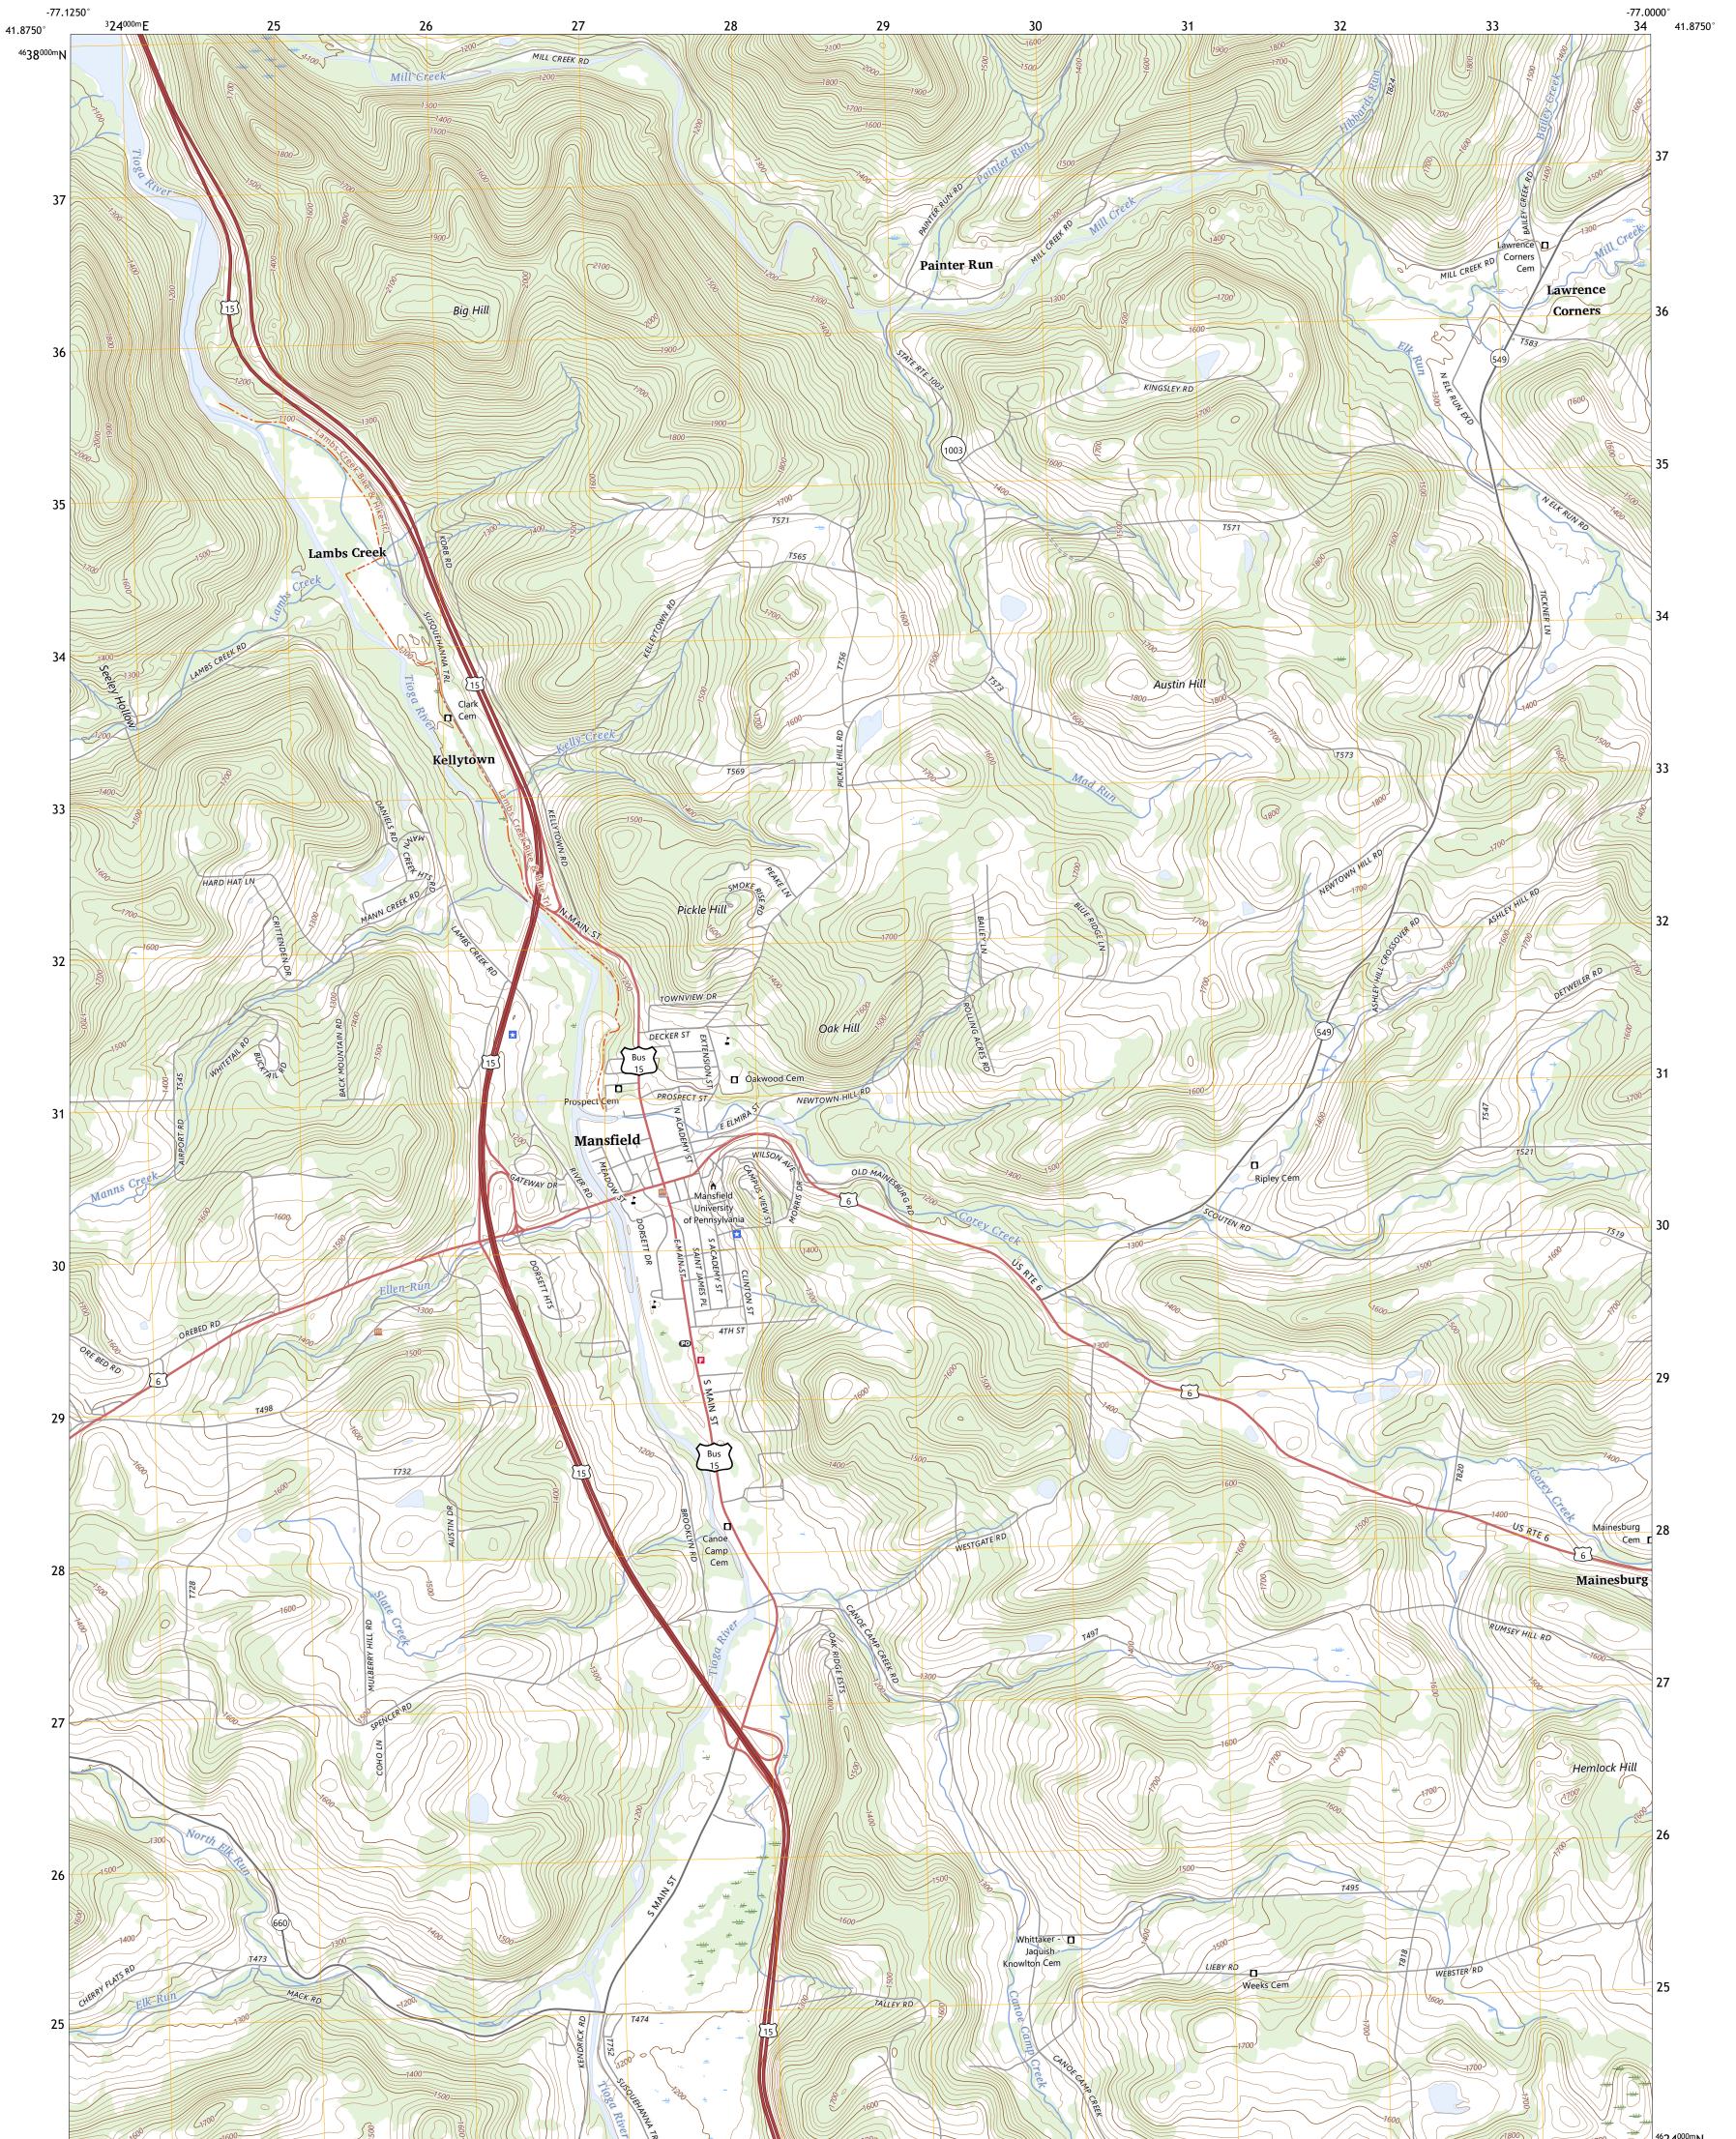

## U.S. DEPARTMENT OF THE INTERIOR U.S. GEOLOGICAL SURVEY

MANSFIELD QUADRANGLE PENNSYLVANIA - TIOGA COUNTY 7.5-MINUTE SERIES

Produced by the United States Geological Survey North American Datum of 1983 (NAD83) World Geodetic System of 1984 (WGS84). Projection and 1 000-meter grid:Universal Transverse Mercator, Zone 18T This map is not a legal document. Boundaries may be generalized for this map scale. Private lands within government reservations may not be shown. Obtain permission before entering private lands.