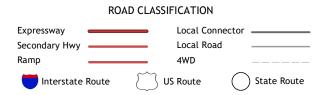

## U.S. DEPARTMENT OF THE INTERIOR U.S. GEOLOGICAL SURVEY

MANSFIELD QUADRANGLE PENNSYLVANIA - TIOGA COUNTY 7.5-MINUTE SERIES

Produced by the United States Geological Survey North American Datum of 1983 (NAD83) World Geodetic System of 1984 (WGS84). Projection and 1 000-meter grid:Universal Transverse Mercator, Zone 18T This map is not a legal document. Boundaries may be generalized for this map scale. Private lands within government reservations may not be shown. Obtain permission before entering private lands.