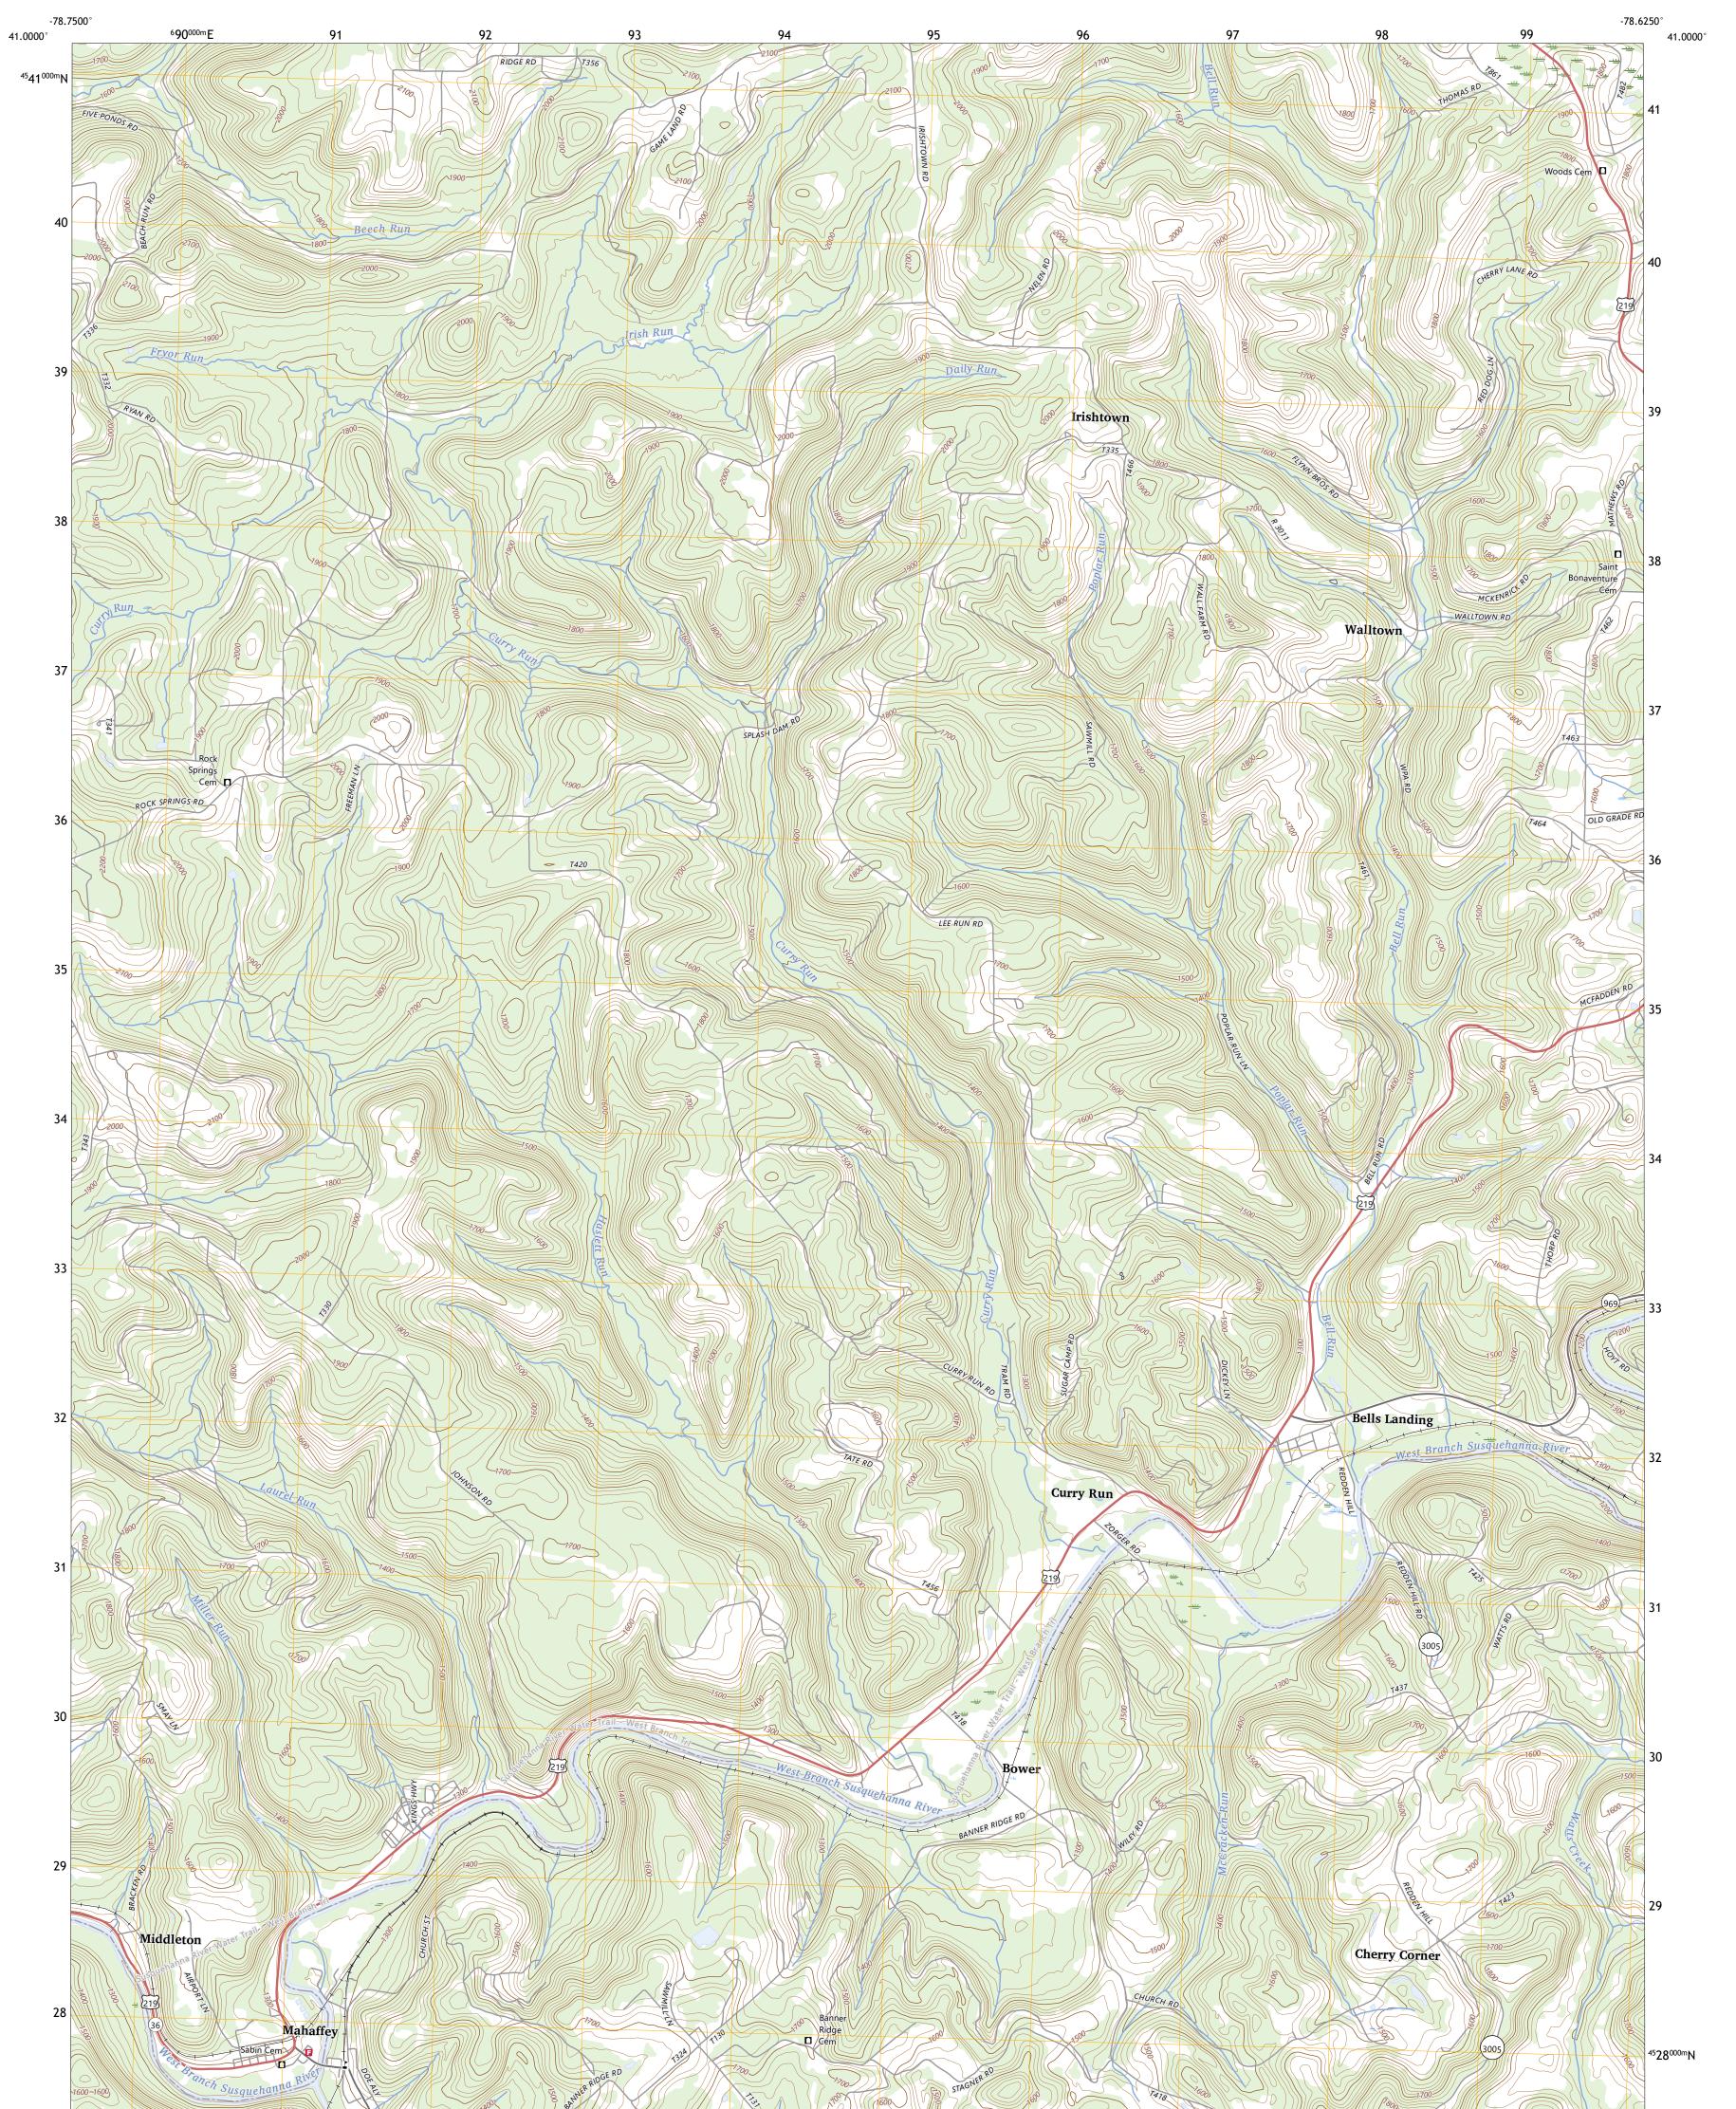

## U.S. DEPARTMENT OF THE INTERIOR U.S. GEOLOGICAL SURVEY

MAHAFFEY QUADRANGLE PENNSYLVANIA - CLEARFIELD COUNTY 7.5-MINUTE SERIES

**Produced by the United States Geological Survey** North American Datum of 1983 (NAD83) World Geodetic System of 1984 (WGS84). Projection and 1 000-meter grid:Universal Transverse Mercator, Zone 17T This map is not a legal document. Boundaries may be generalized for this map scale. Private lands within government reservations may not be shown. Obtain permission before entering private lands.

Imagery......NAIP, September 2017 - December 2017 Roads......GNIS, 1979 - 2023 Hydrography.....National Hydrography Dataset, 2002 - 2022 Contours.....National Elevation Dataset, 2022 Boundaries.....Multiple sources; see metadata file 2021 - 2022 Wetlands.....FWS National Wetlands Inventory 1981

MAHAFFEY, PA 2023