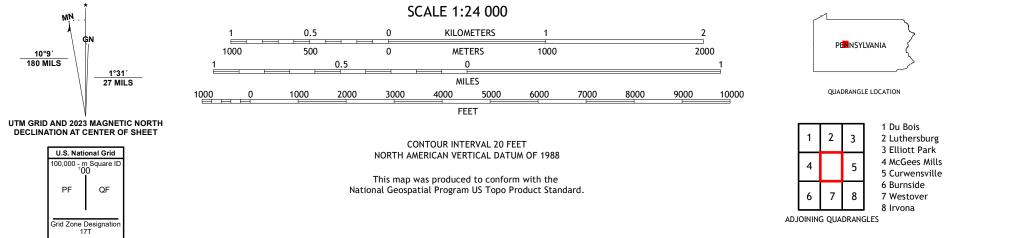

## U.S. DEPARTMENT OF THE INTERIOR U.S. GEOLOGICAL SURVEY

MAHAFFEY QUADRANGLE PENNSYLVANIA - CLEARFIELD COUNTY 7.5-MINUTE SERIES

**Produced by the United States Geological Survey** North American Datum of 1983 (NAD83) World Geodetic System of 1984 (WGS84). Projection and 1 000-meter grid:Universal Transverse Mercator, Zone 17T This map is not a legal document. Boundaries may be generalized for this map scale. Private lands within government reservations may not be shown. Obtain permission before entering private lands.

Imagery......NAIP, September 2017 - December 2017 Roads......GNIS, 1979 - 2023 Hydrography.....National Hydrography Dataset, 2002 - 2022 Contours.....National Elevation Dataset, 2022 Boundaries.....Multiple sources; see metadata file 2021 - 2022 Wetlands.....FWS National Wetlands Inventory 1981