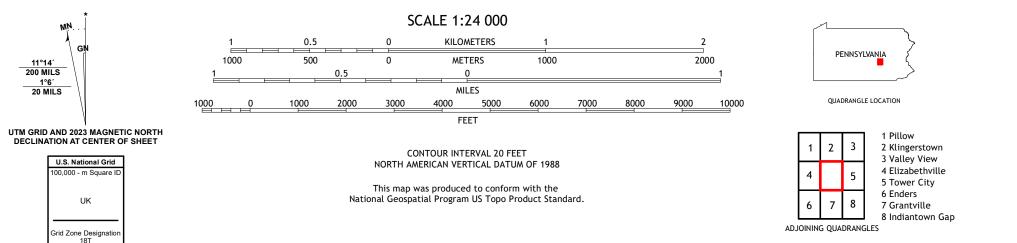

MŅ

11°14′ 200 MILS

1°6′ 20 MILS

GI

UK

Grid Zone Designation 18T

U.S. DEPARTMENT OF THE INTERIOR

ROAD CLASSIFICATION Expressway Local Connector Local Road Secondary Hwy 🗕 \_\_\_\_\_ Ramp 4WD US Route State Route lnterstate Route