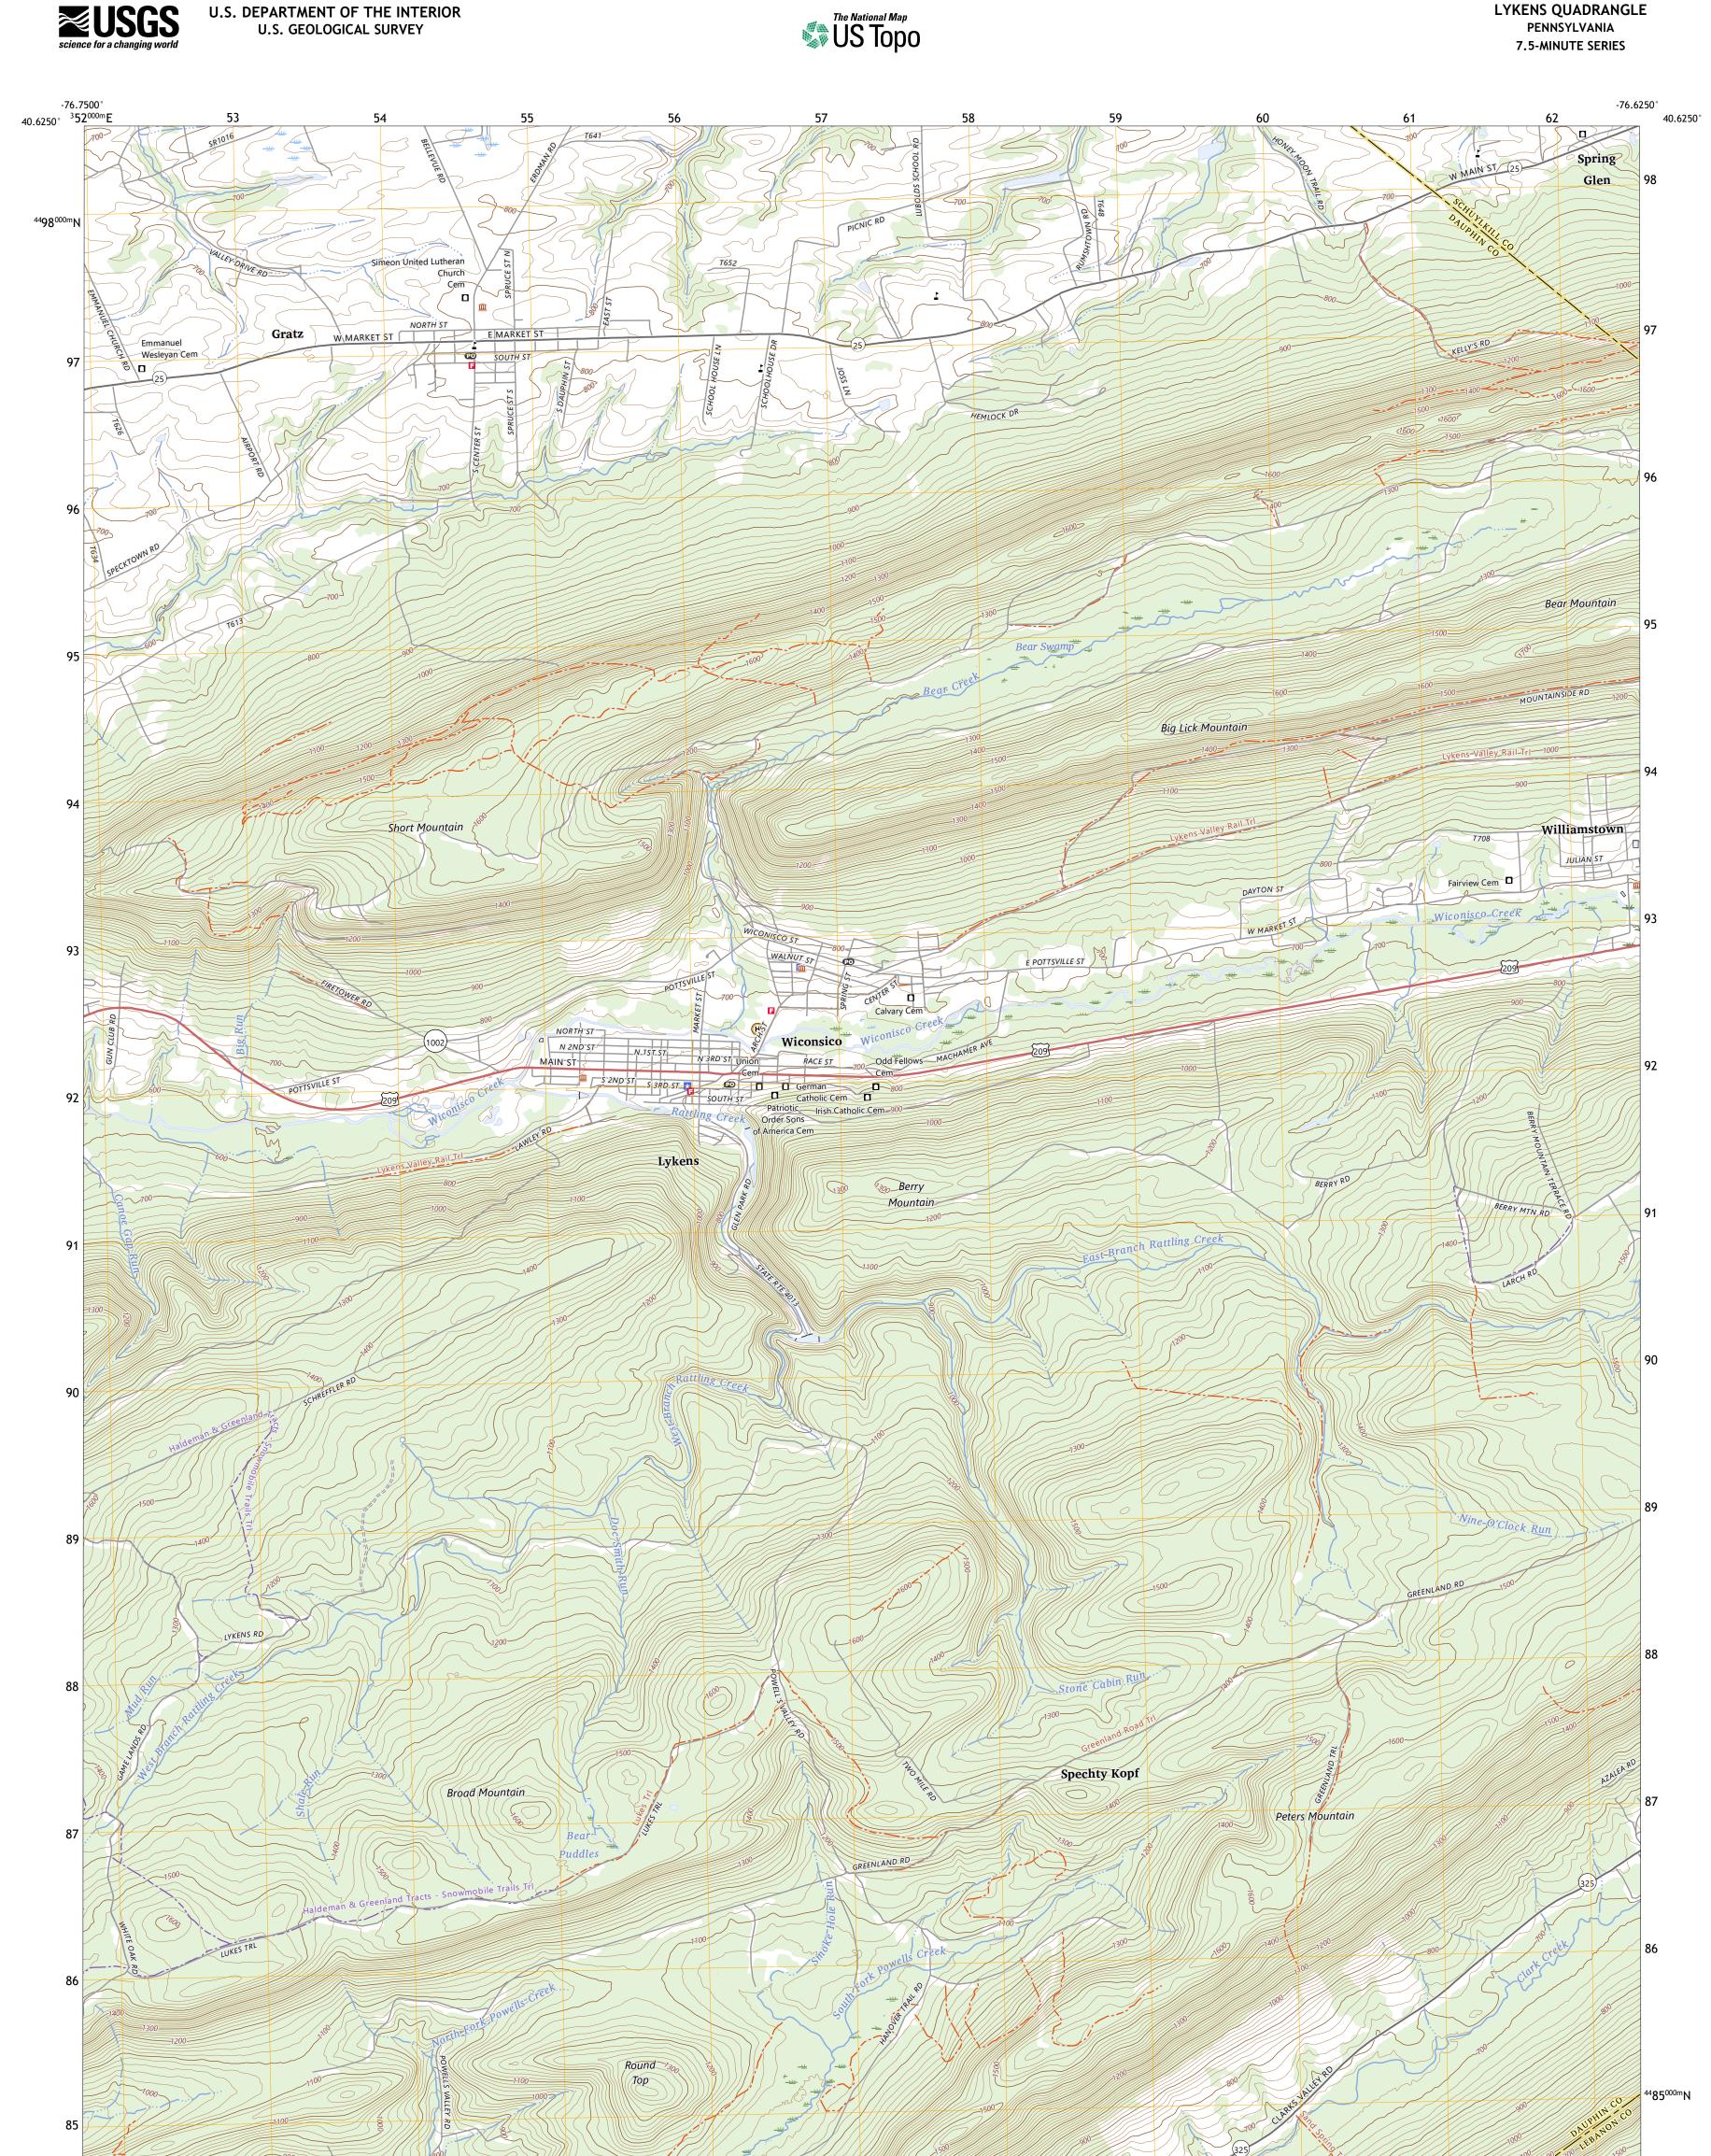

Produced by the United States Geological Survey North American Datum of 1983 (NAD83) World Geodetic System of 1984 (WGS84). Projection and 1 000-meter grid:Universal Transverse Mercator, Zone 18T This map is not a legal document. Boundaries may be generalized for this map scale. Private lands within government reservations may not be shown. Obtain permission before entering private lands.



MŅ

11°14′ 200 MILS

1°6′ 20 MILS

GI

UK

Grid Zone Designation 18T

U.S. DEPARTMENT OF THE INTERIOR



ROAD CLASSIFICATION Expressway Local Connector Local Road Secondary Hwy 🗕 \_\_\_\_\_ Ramp 4WD US Route State Route lnterstate Route

LYKENS, PA

2023

LYKENS QUADRANGLE