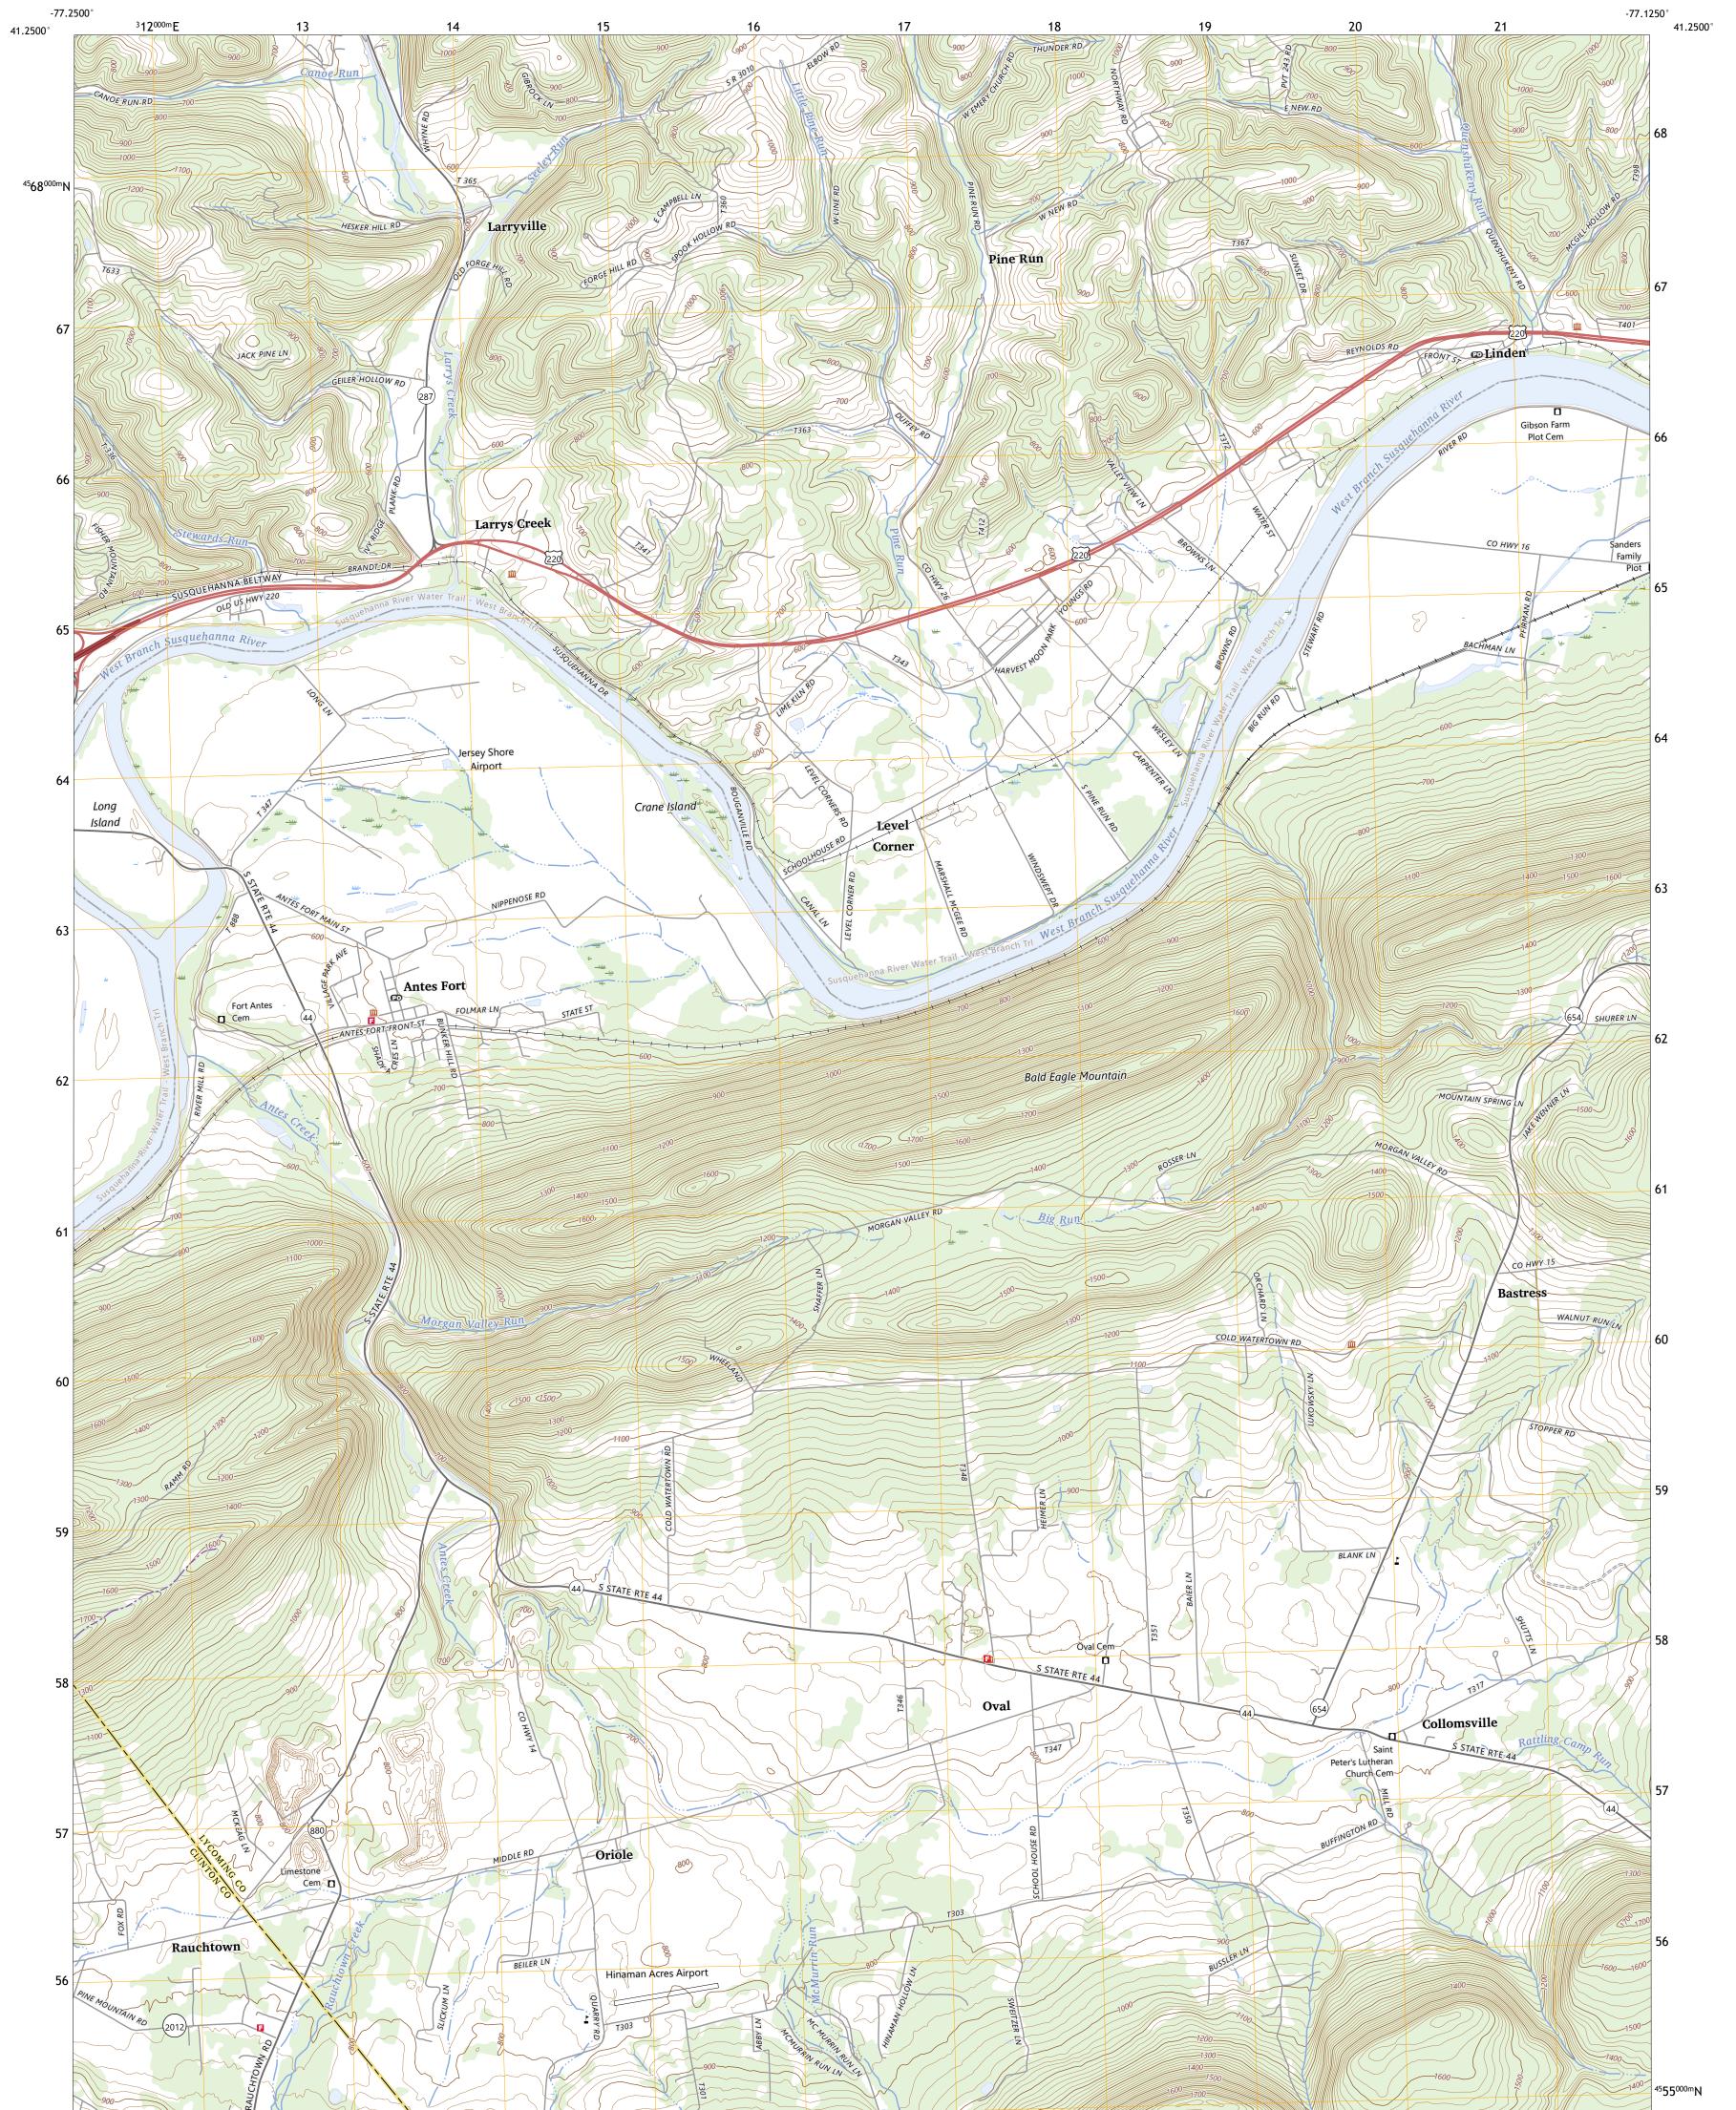

LINDEN QUADRANGLE PENNSYLVANIA 7.5-MINUTE SERIES

Produced by the United States Geological Survey North American Datum of 1983 (NAD83) World Geodetic System of 1984 (WGS84). Projection and 1 000-meter grid:Universal Transverse Mercator, Zone 18T This map is not a legal document. Boundaries may be generalized for this map scale. Private lands within government reservations may not be shown. Obtain permission before entering private lands.