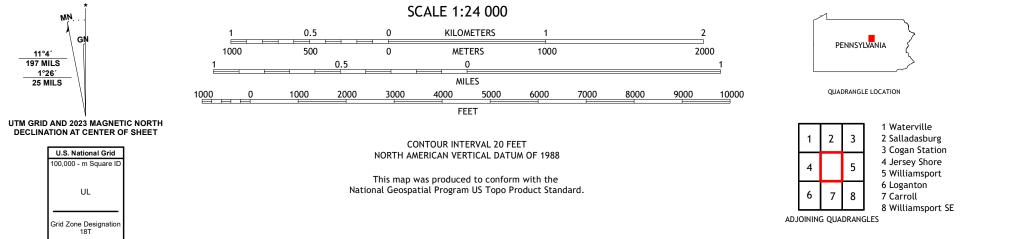

LINDEN QUADRANGLE PENNSYLVANIA 7.5-MINUTE SERIES

Produced by the United States Geological Survey North American Datum of 1983 (NAD83) World Geodetic System of 1984 (WGS84). Projection and 1 000-meter grid:Universal Transverse Mercator, Zone 18T This map is not a legal document. Boundaries may be generalized for this map scale. Private lands within government reservations may not be shown. Obtain permission before entering private lands.

Imagery.... Roads..... Names..... Hydrography..... Contours.. Boundaries.... ..FWS National Wetlands 1983 Wetlands... Inventory

MN

11°4′ 197 MILS

1°26′ 25 MILS

GI

UL

LINDEN, PA

2023