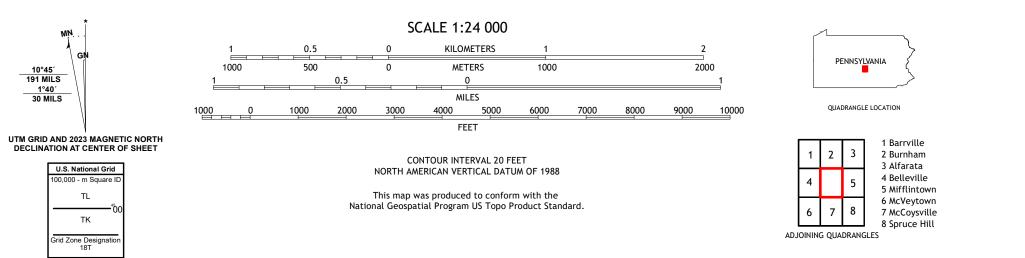

ES





Produced by the United States Geological Survey North American Datum of 1983 (NAD83) World Geodetic System of 1984 (WGS84). Projection and 1 000-meter grid:Universal Transverse Mercator, Zone 18T This map is not a legal document. Boundaries may be generalized for this map scale. Private lands within government reservations may not be shown. Obtain permission before entering private lands.

Imagery.... Roads..... Names..... ......NAIP, June 2017 - December 2017 U.S. Census Bureau, 2016 - 2016 .....GNIS, 1979 - 2023 .....National Hydrography Dataset, 2002 - 2023 .....National Elevation Dataset, 2019 ....Multiple sources; see metadata file 2021 - 2022 Hydrography..... Contours.. Boundaries.... ..FWS Wetlands 1977 Wetlands... National Inventory

MN

10°45′ 191 MILS

1°40′ 30 MILS

GN





LEWISTOWN, PA

2023