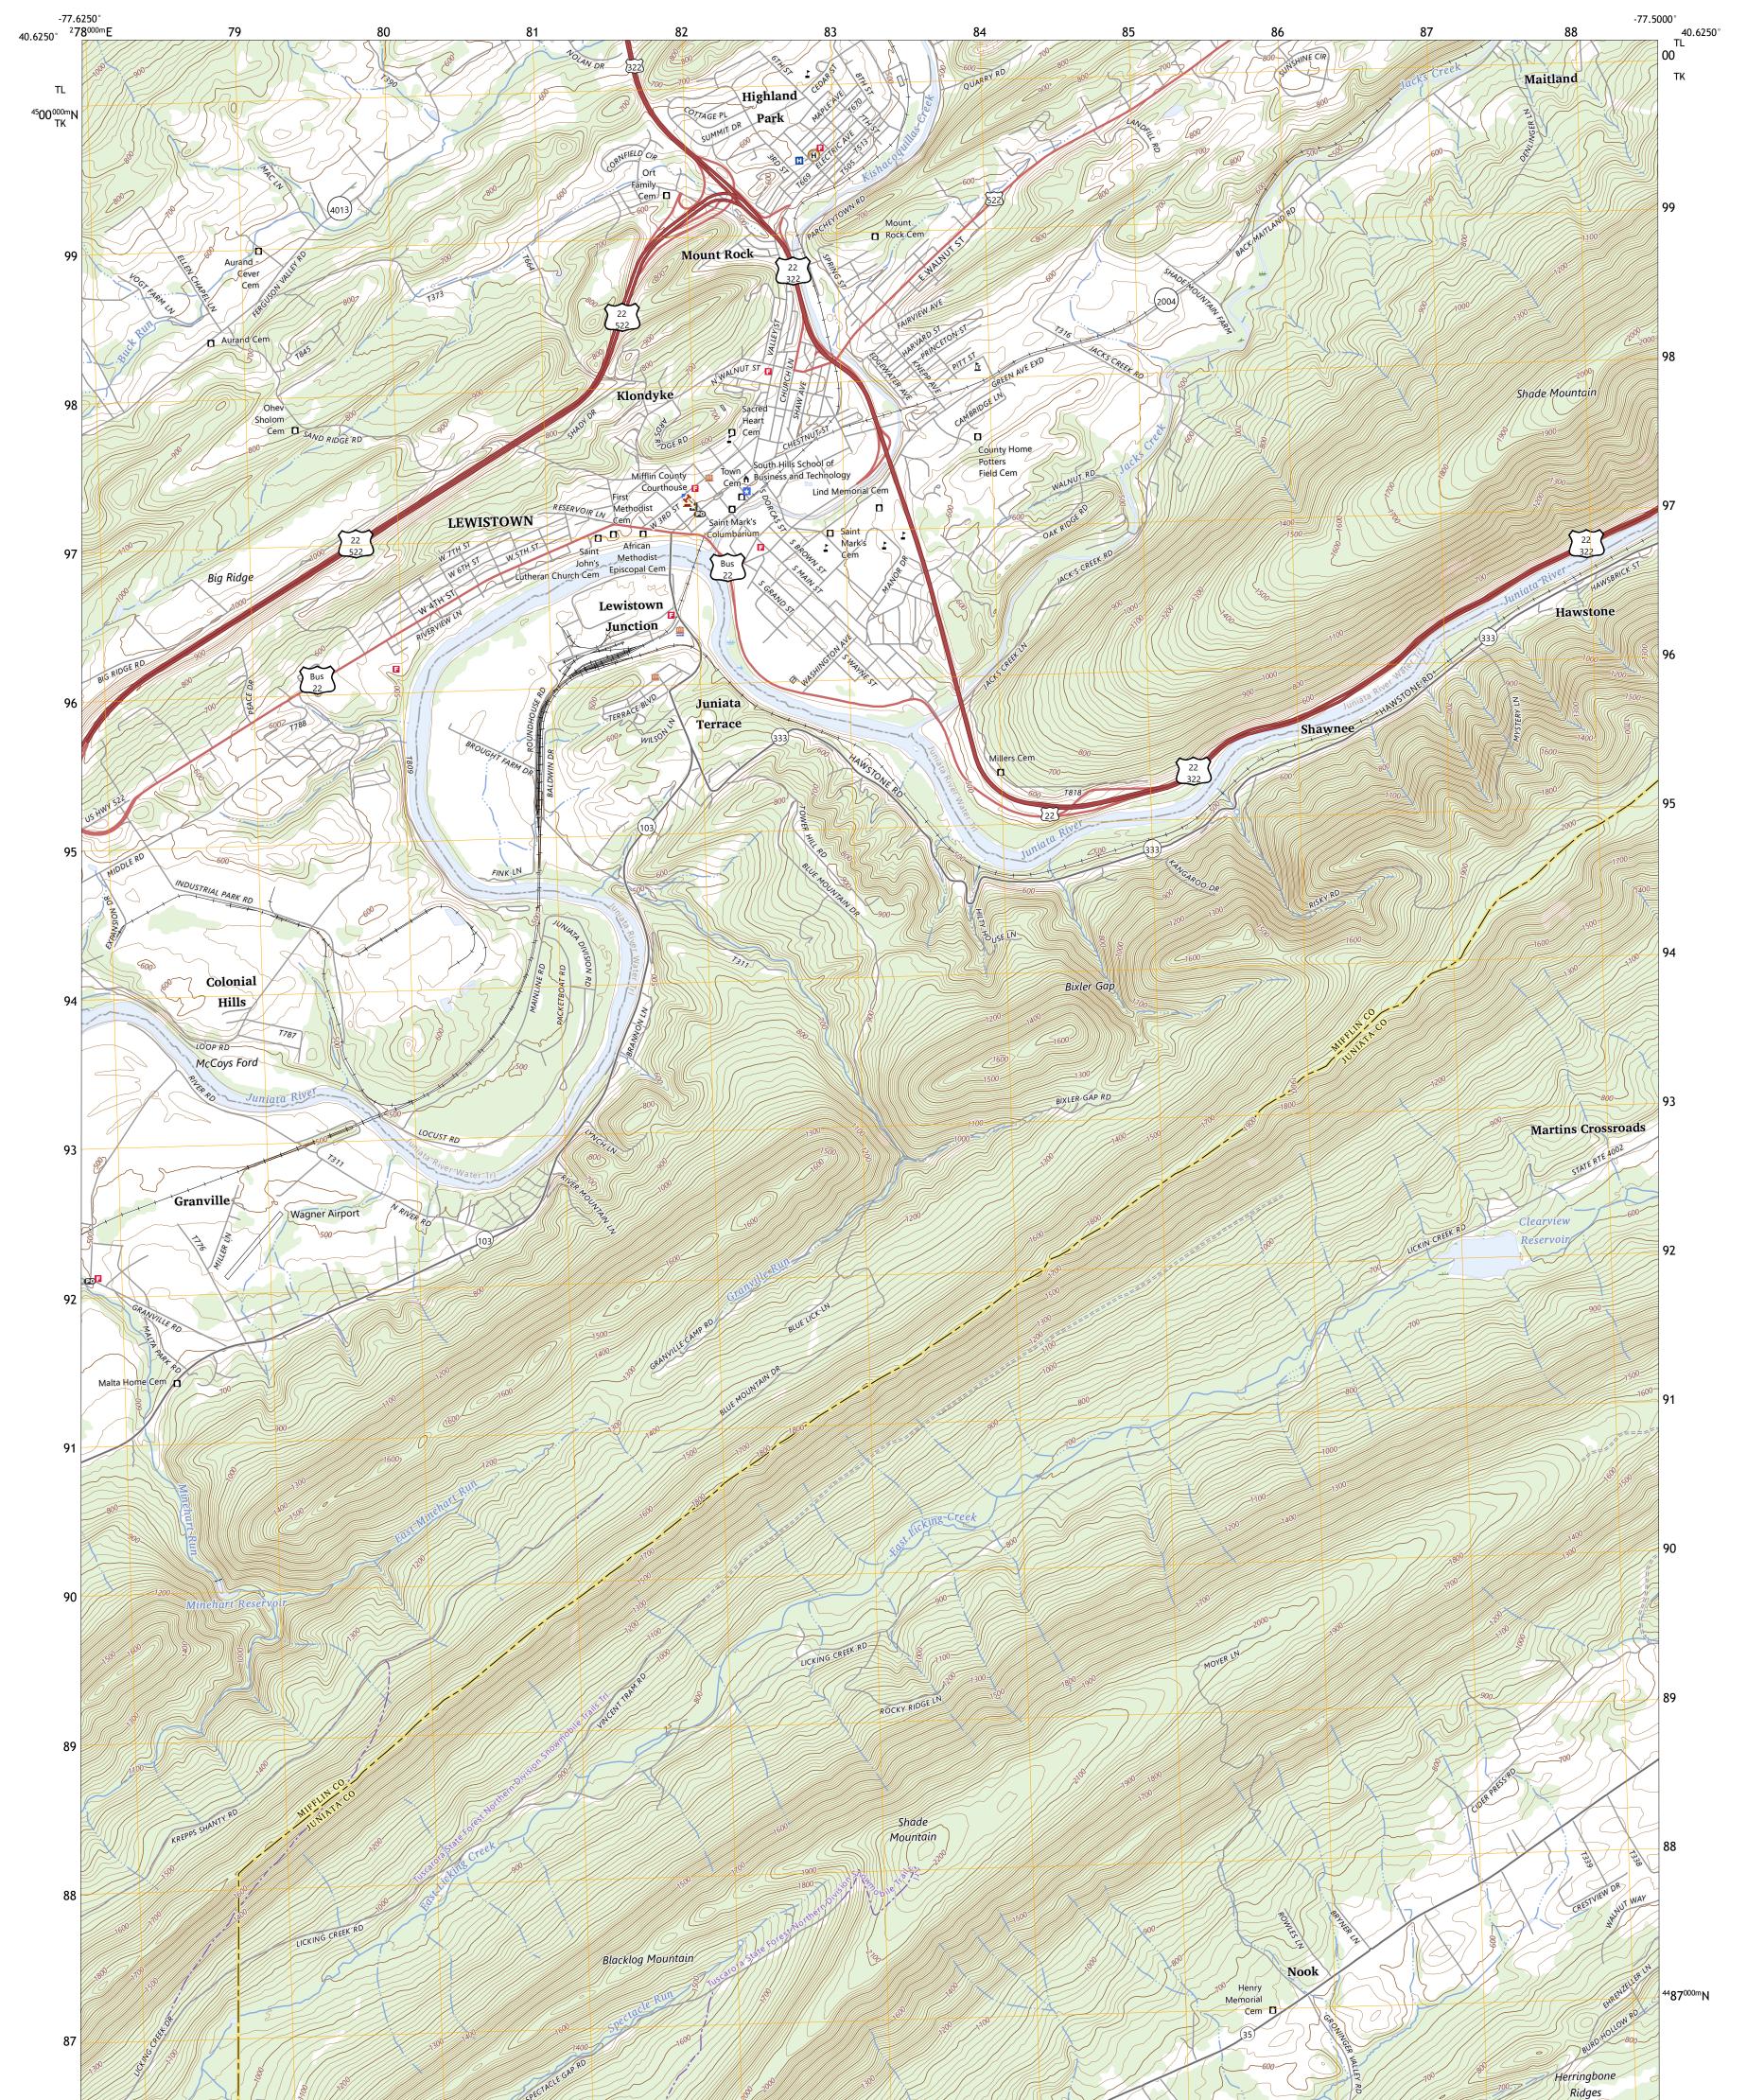

## U.S. DEPARTMENT OF THE INTERIOR U.S. GEOLOGICAL SURVEY

LEWISTOWN QUADRANGLE PENNSYLVANIA 7.5-MINUTE SERIES

Produced by the United States Geological Survey North American Datum of 1983 (NAD83) World Geodetic System of 1984 (WGS84). Projection and 1 000-meter grid:Universal Transverse Mercator, Zone 18T This map is not a legal document. Boundaries may be generalized for this map scale. Private lands within government reservations may not be shown. Obtain permission before entering private lands.