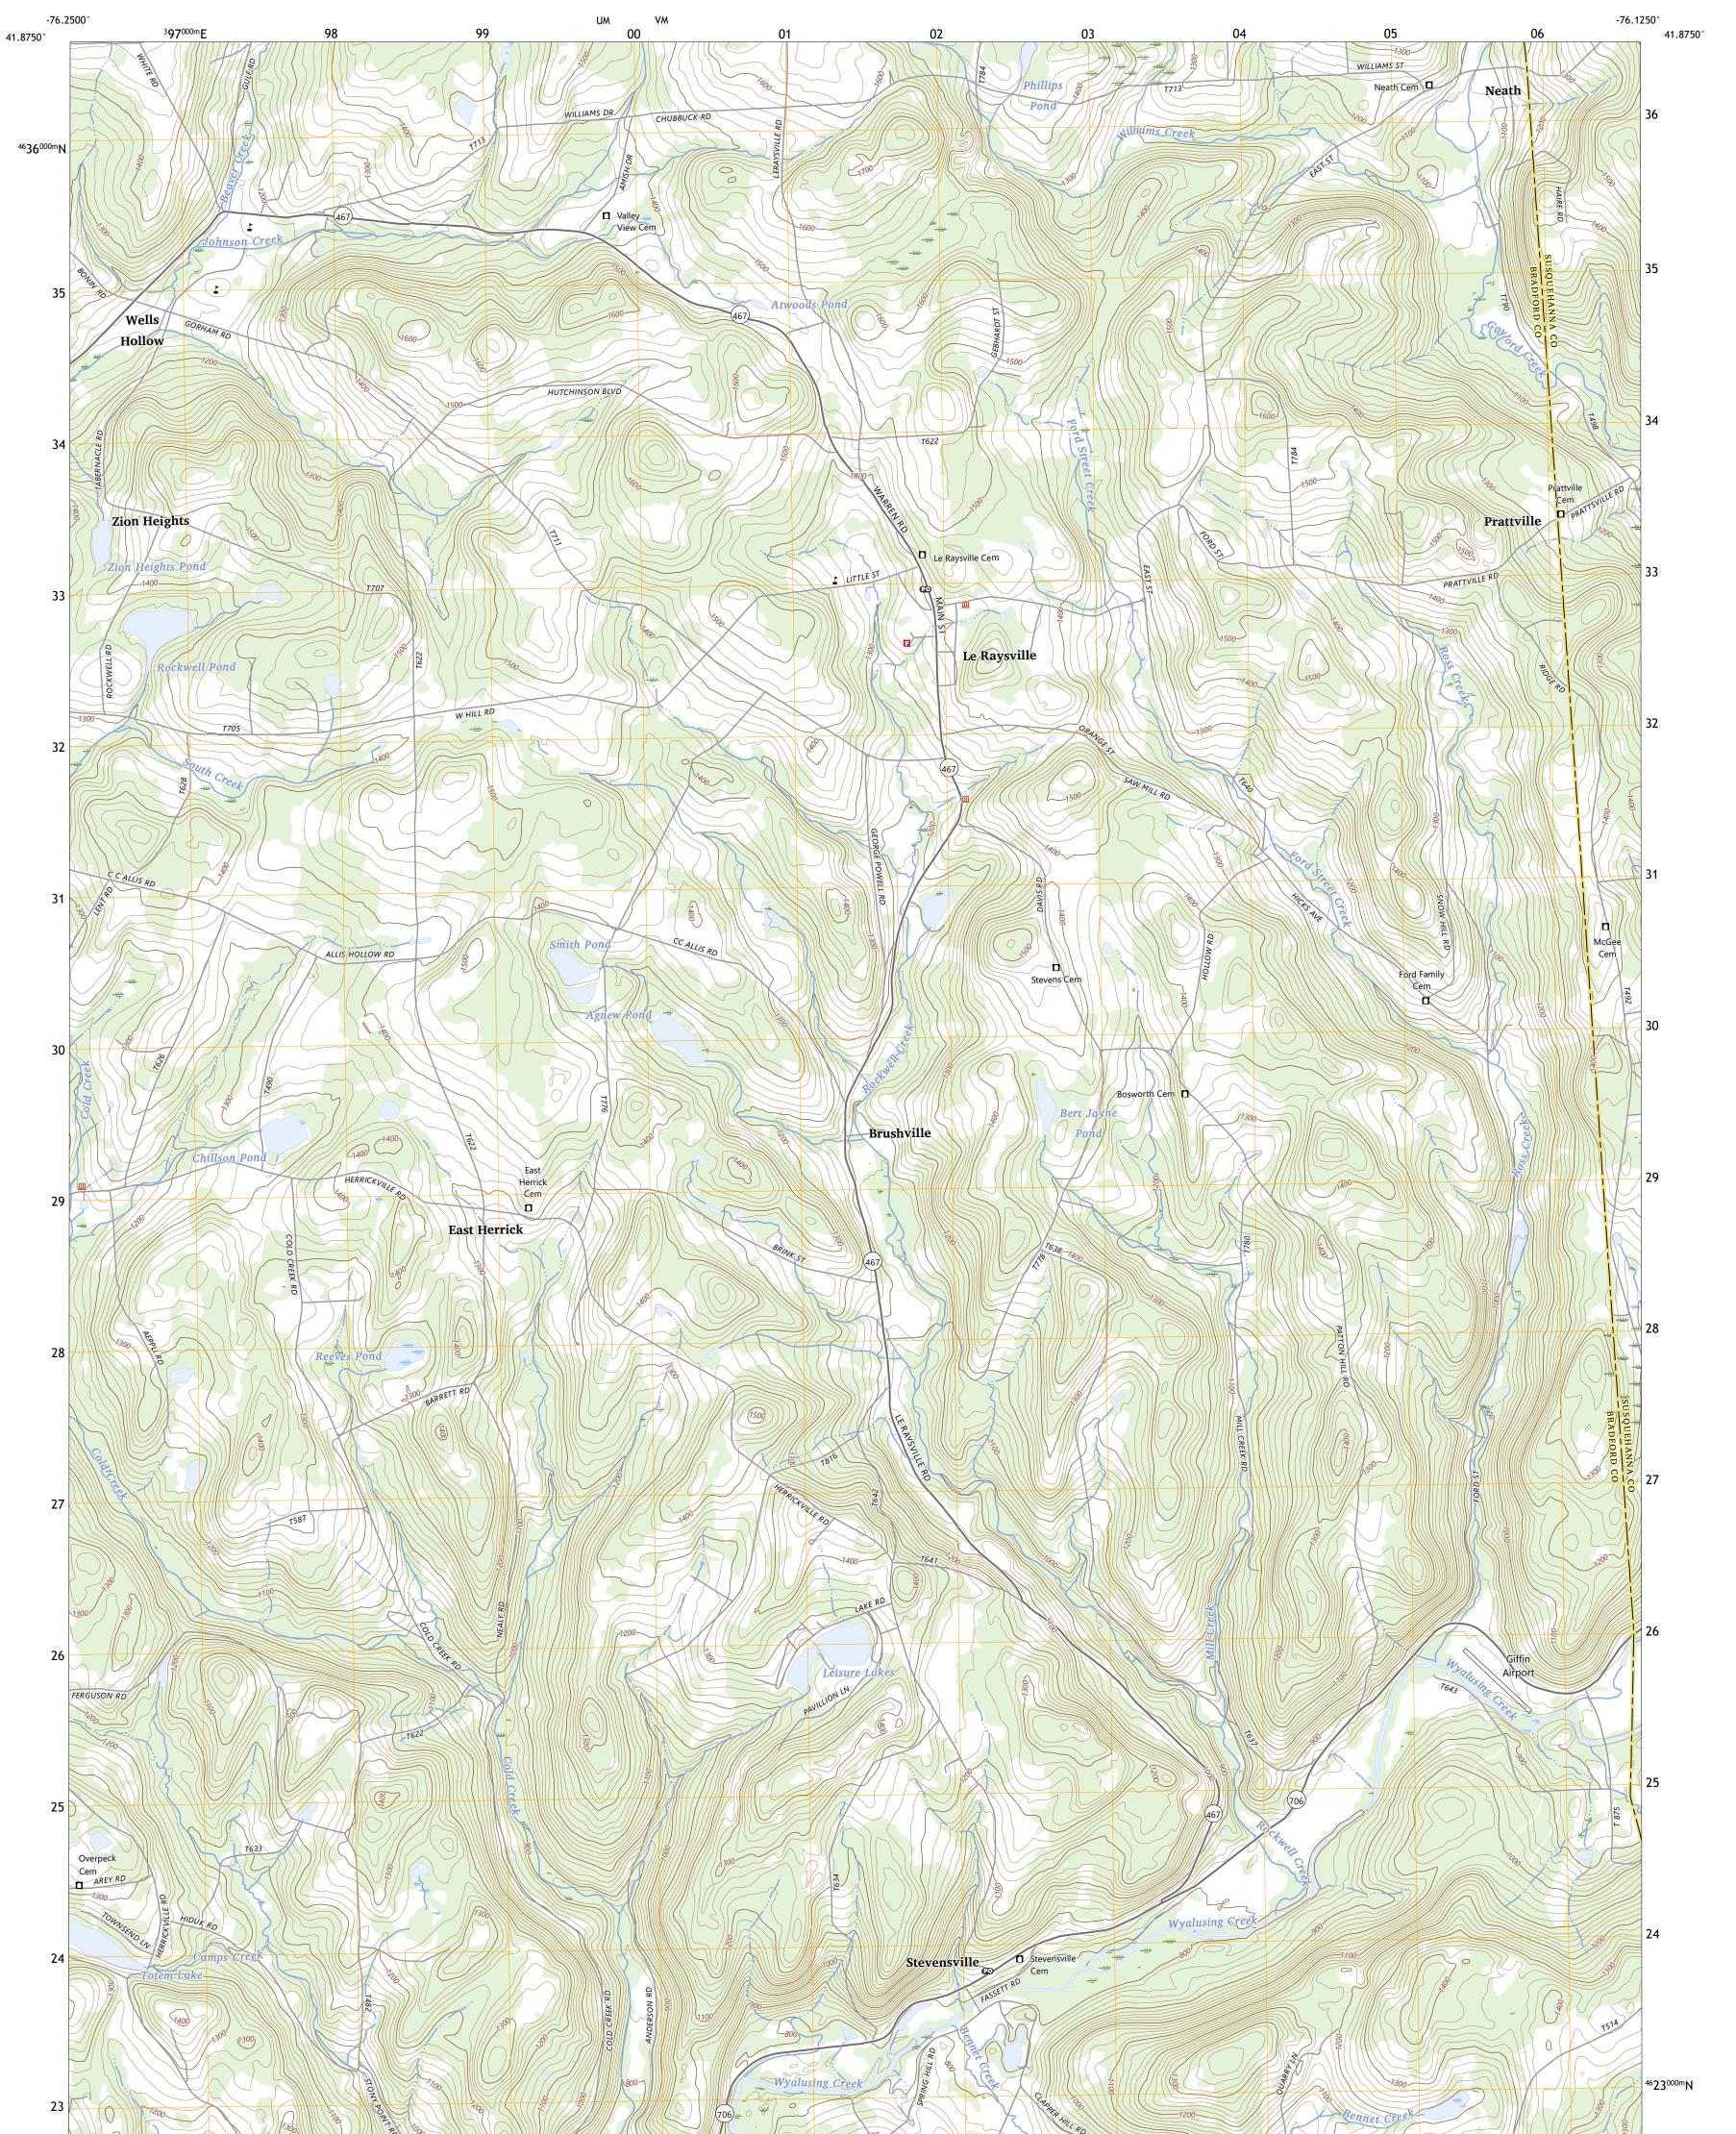

LE RAYSVILLE QUADRANGLE PENNSYLVANIA 7.5-MINUTE SERIES

Produced by the United States Geological Survey North American Datum of 1983 (NAD83) World Geodetic System of 1984 (WGS84). Projection and 1 000-meter grid:Universal Transverse Mercator, Zone 18T This map is not a legal document. Boundaries may be generalized for this map scale. Private lands within government reservations may not be shown. Obtain permission before entering private lands.

Imagery..... Roads...... Names..... Hydrography..... Contours.. Boundaries.... ..FWS National Wetlands Inventory 1976 - 1987 Wetlands....

MŅ.

UM

11°45′ 209 MILS

0°48′ 14 MILS

LE RAYSVILLE, PA

2023