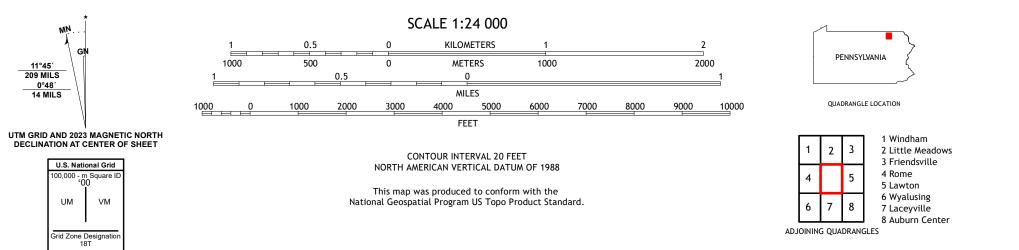

LE RAYSVILLE QUADRANGLE PENNSYLVANIA 7.5-MINUTE SERIES

Produced by the United States Geological Survey North American Datum of 1983 (NAD83) World Geodetic System of 1984 (WGS84). Projection and 1 000-meter grid:Universal Transverse Mercator, Zone 18T This map is not a legal document. Boundaries may be generalized for this map scale. Private lands within government reservations may not be shown. Obtain permission before entering private lands.

Imagery..... Roads...... Names..... Hydrography..... Contours.. Boundaries.... ..FWS National Wetlands Inventory 1976 - 1987 Wetlands....

MŅ.

UM

11°45′ 209 MILS

0°48′ 14 MILS

LE RAYSVILLE, PA

2023