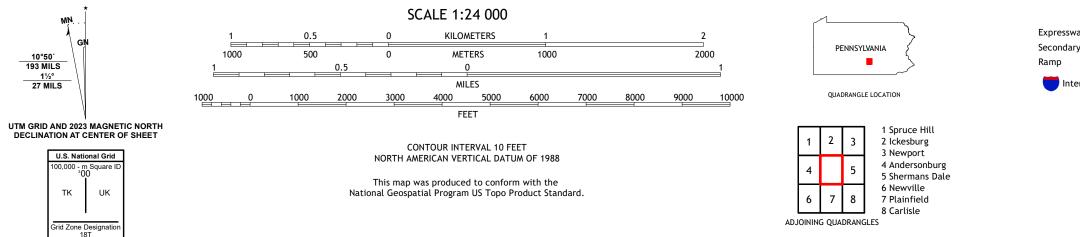

MN

10°50′ 193 MILS

1½° 27 MILS

GI

0,000 - m Squa

Grid Zone Designati 18T

UK

тк

ROAD CLASSIFICATION Expressway Local Connector Local Road Secondary Hwy 🗕 \_\_\_\_\_ 4WD US Route State Route lnterstate Route

LANDISBURG, PA

2023