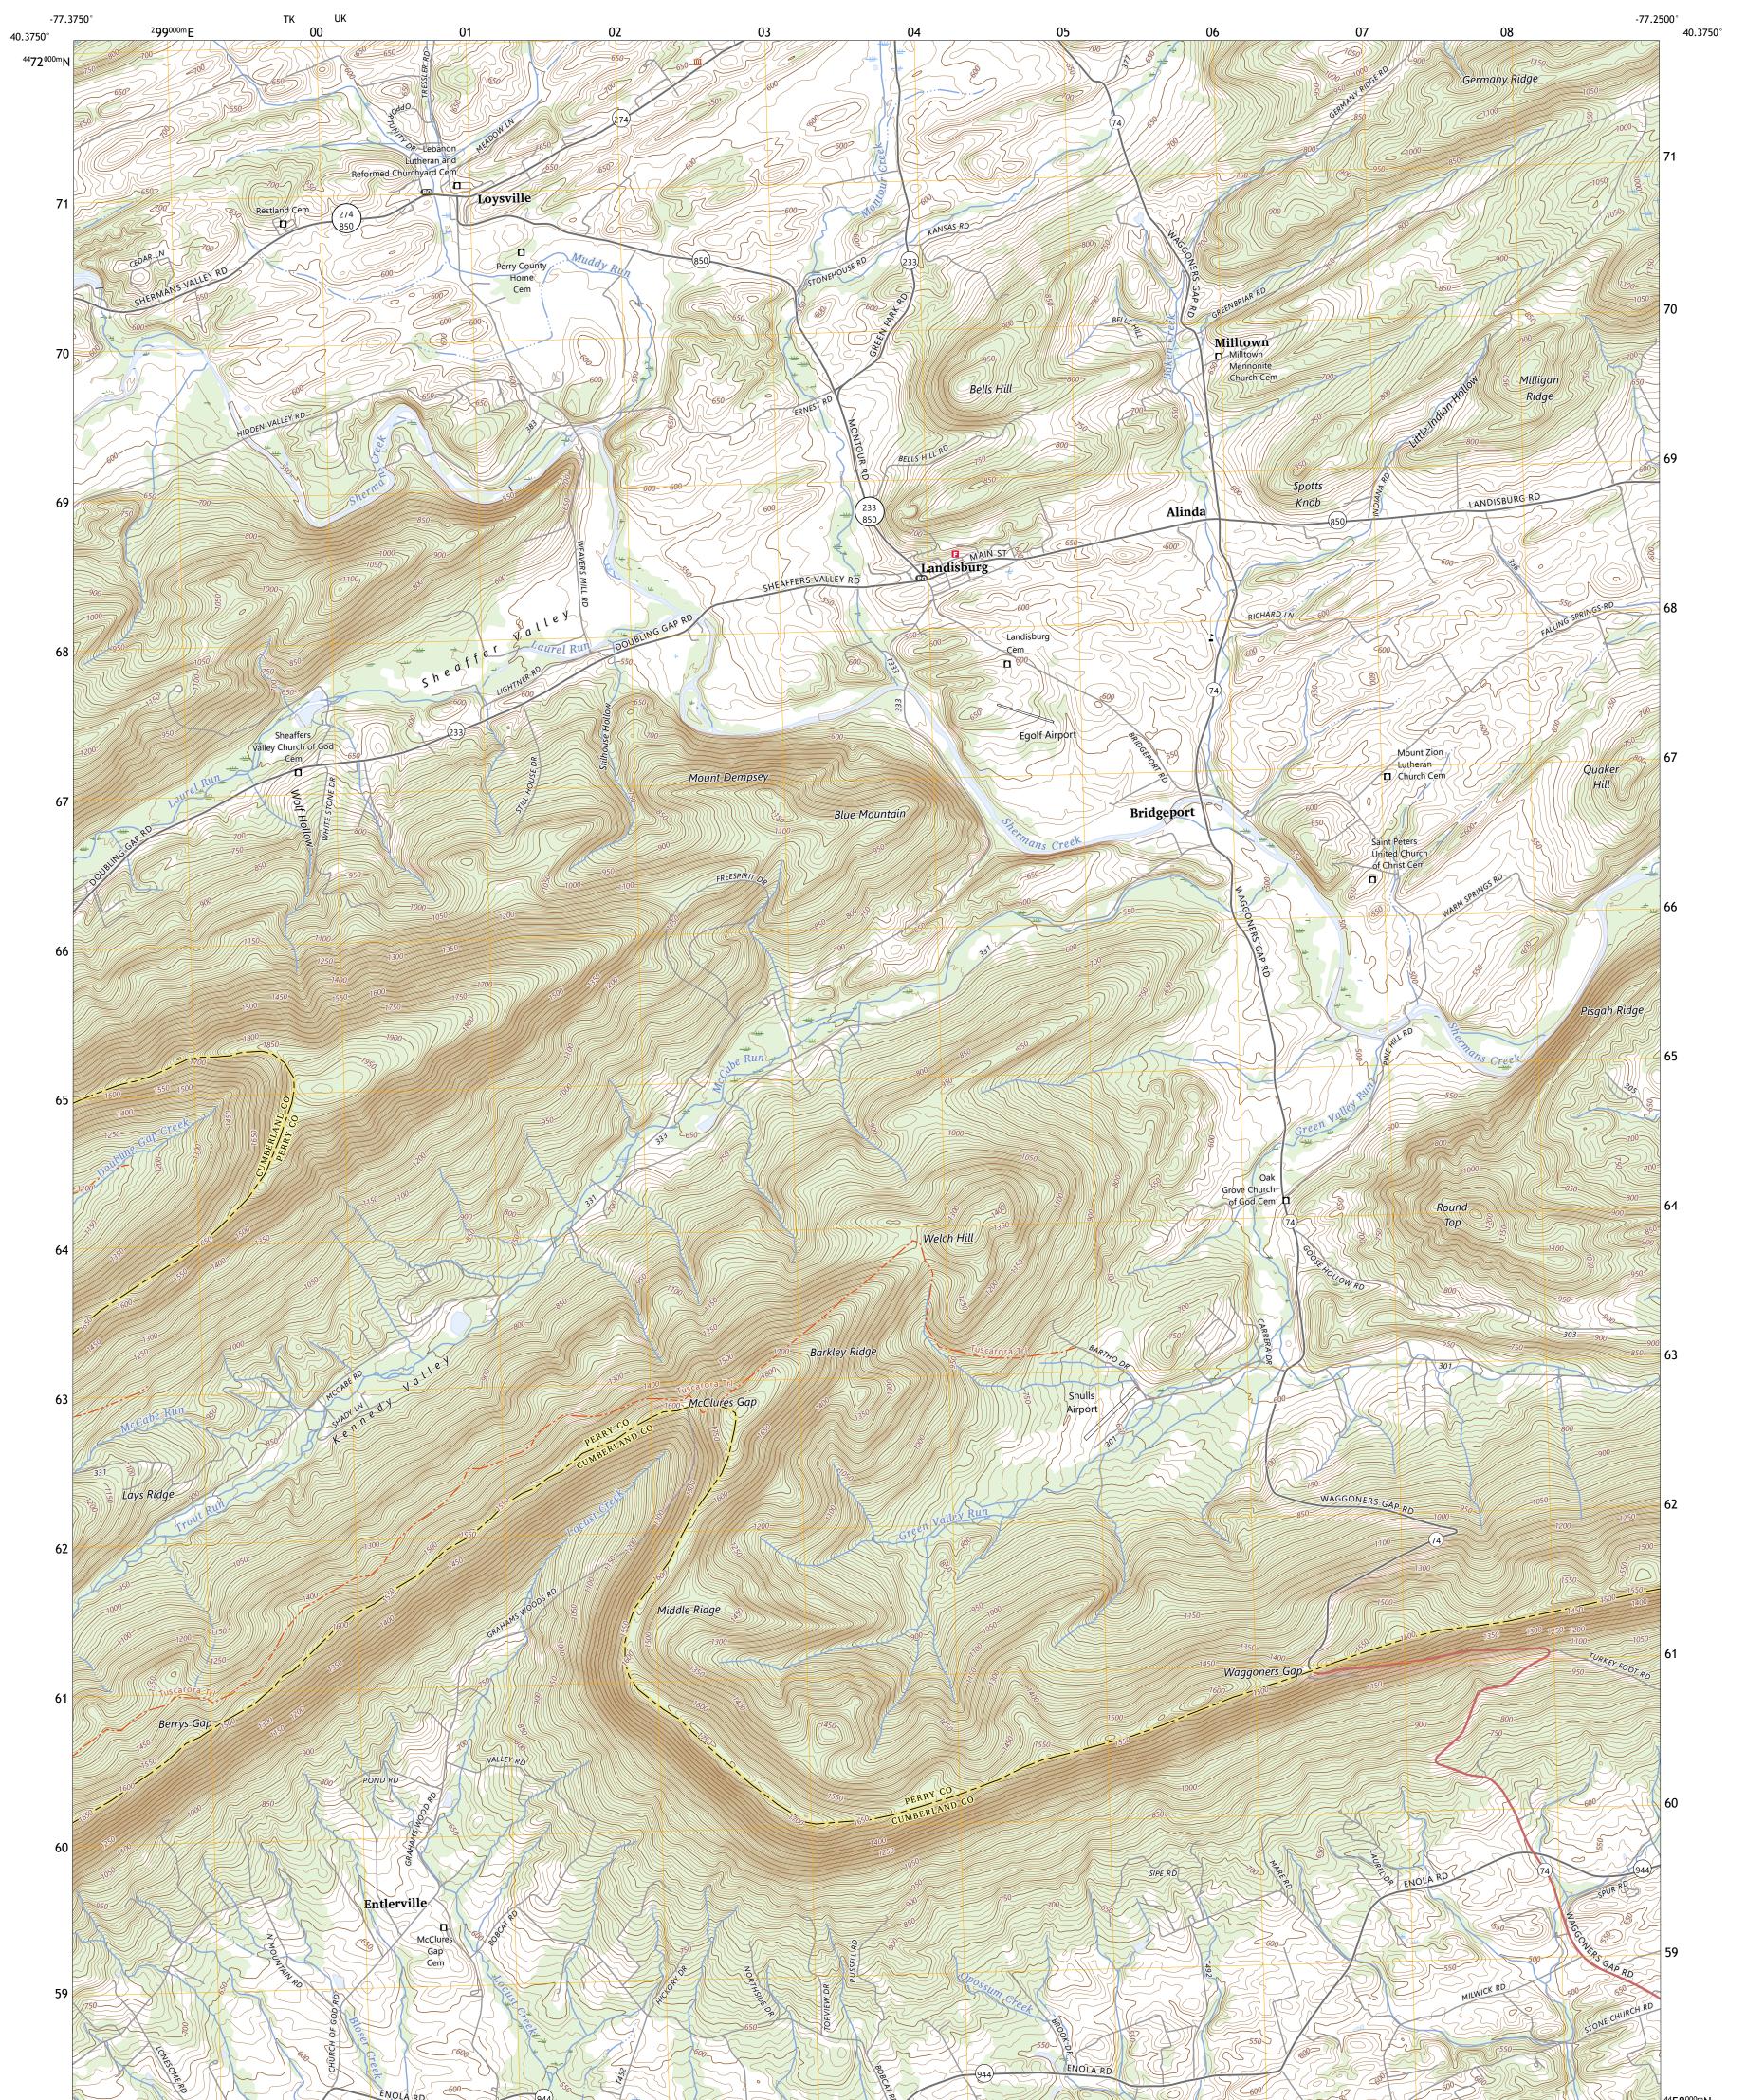

## U.S. DEPARTMENT OF THE INTERIOR U.S. GEOLOGICAL SURVEY

LANDISBURG QUADRANGLE PENNSYLVANIA 7.5-MINUTE SERIES

Produced by the United States Geological Survey North American Datum of 1983 (NAD83) World Geodetic System of 1984 (WGS84). Projection and 1 000-meter grid:Universal Transverse Mercator, Zone 18T This map is not a legal document. Boundaries may be generalized for this map scale. Private lands within government reservations may not be shown. Obtain permission before entering private lands.

Imagery.... Roads..... Names..... .....NAIP, July 2017 - December 2017 .... U.S. Census Bureau, 2016 - 2016 .....GNIS, 1979 - 2023 .....National Hydrography Dataset, 2002 - 2023 .....National Elevation Dataset, 2019 .....Multiple sources; see metadata file 2021 - 2022 Hydrography..... Contours.. Boundaries.... ..FWS National Wetlands Inventory 1984 - 1990 Wetlands...