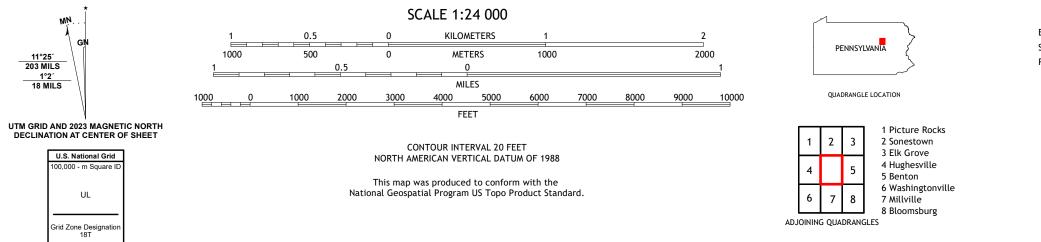

Imagery.... Roads..... Names..... Hydrography..... Contours.... Boundaries.... ..FWS National Wetlands Inventory 1977 - 1981 Wetlands....

MŅ.

11°25′ 203 MILS

1°2′ 18 MILS

GI

UL

ROAD CLASSIFICATION Local Connector Expressway Local Road Secondary Hwy 🗕 \_\_\_\_\_ Ramp 4WD \_\_\_\_\_ US Route State Route 🛑 Interstate Route