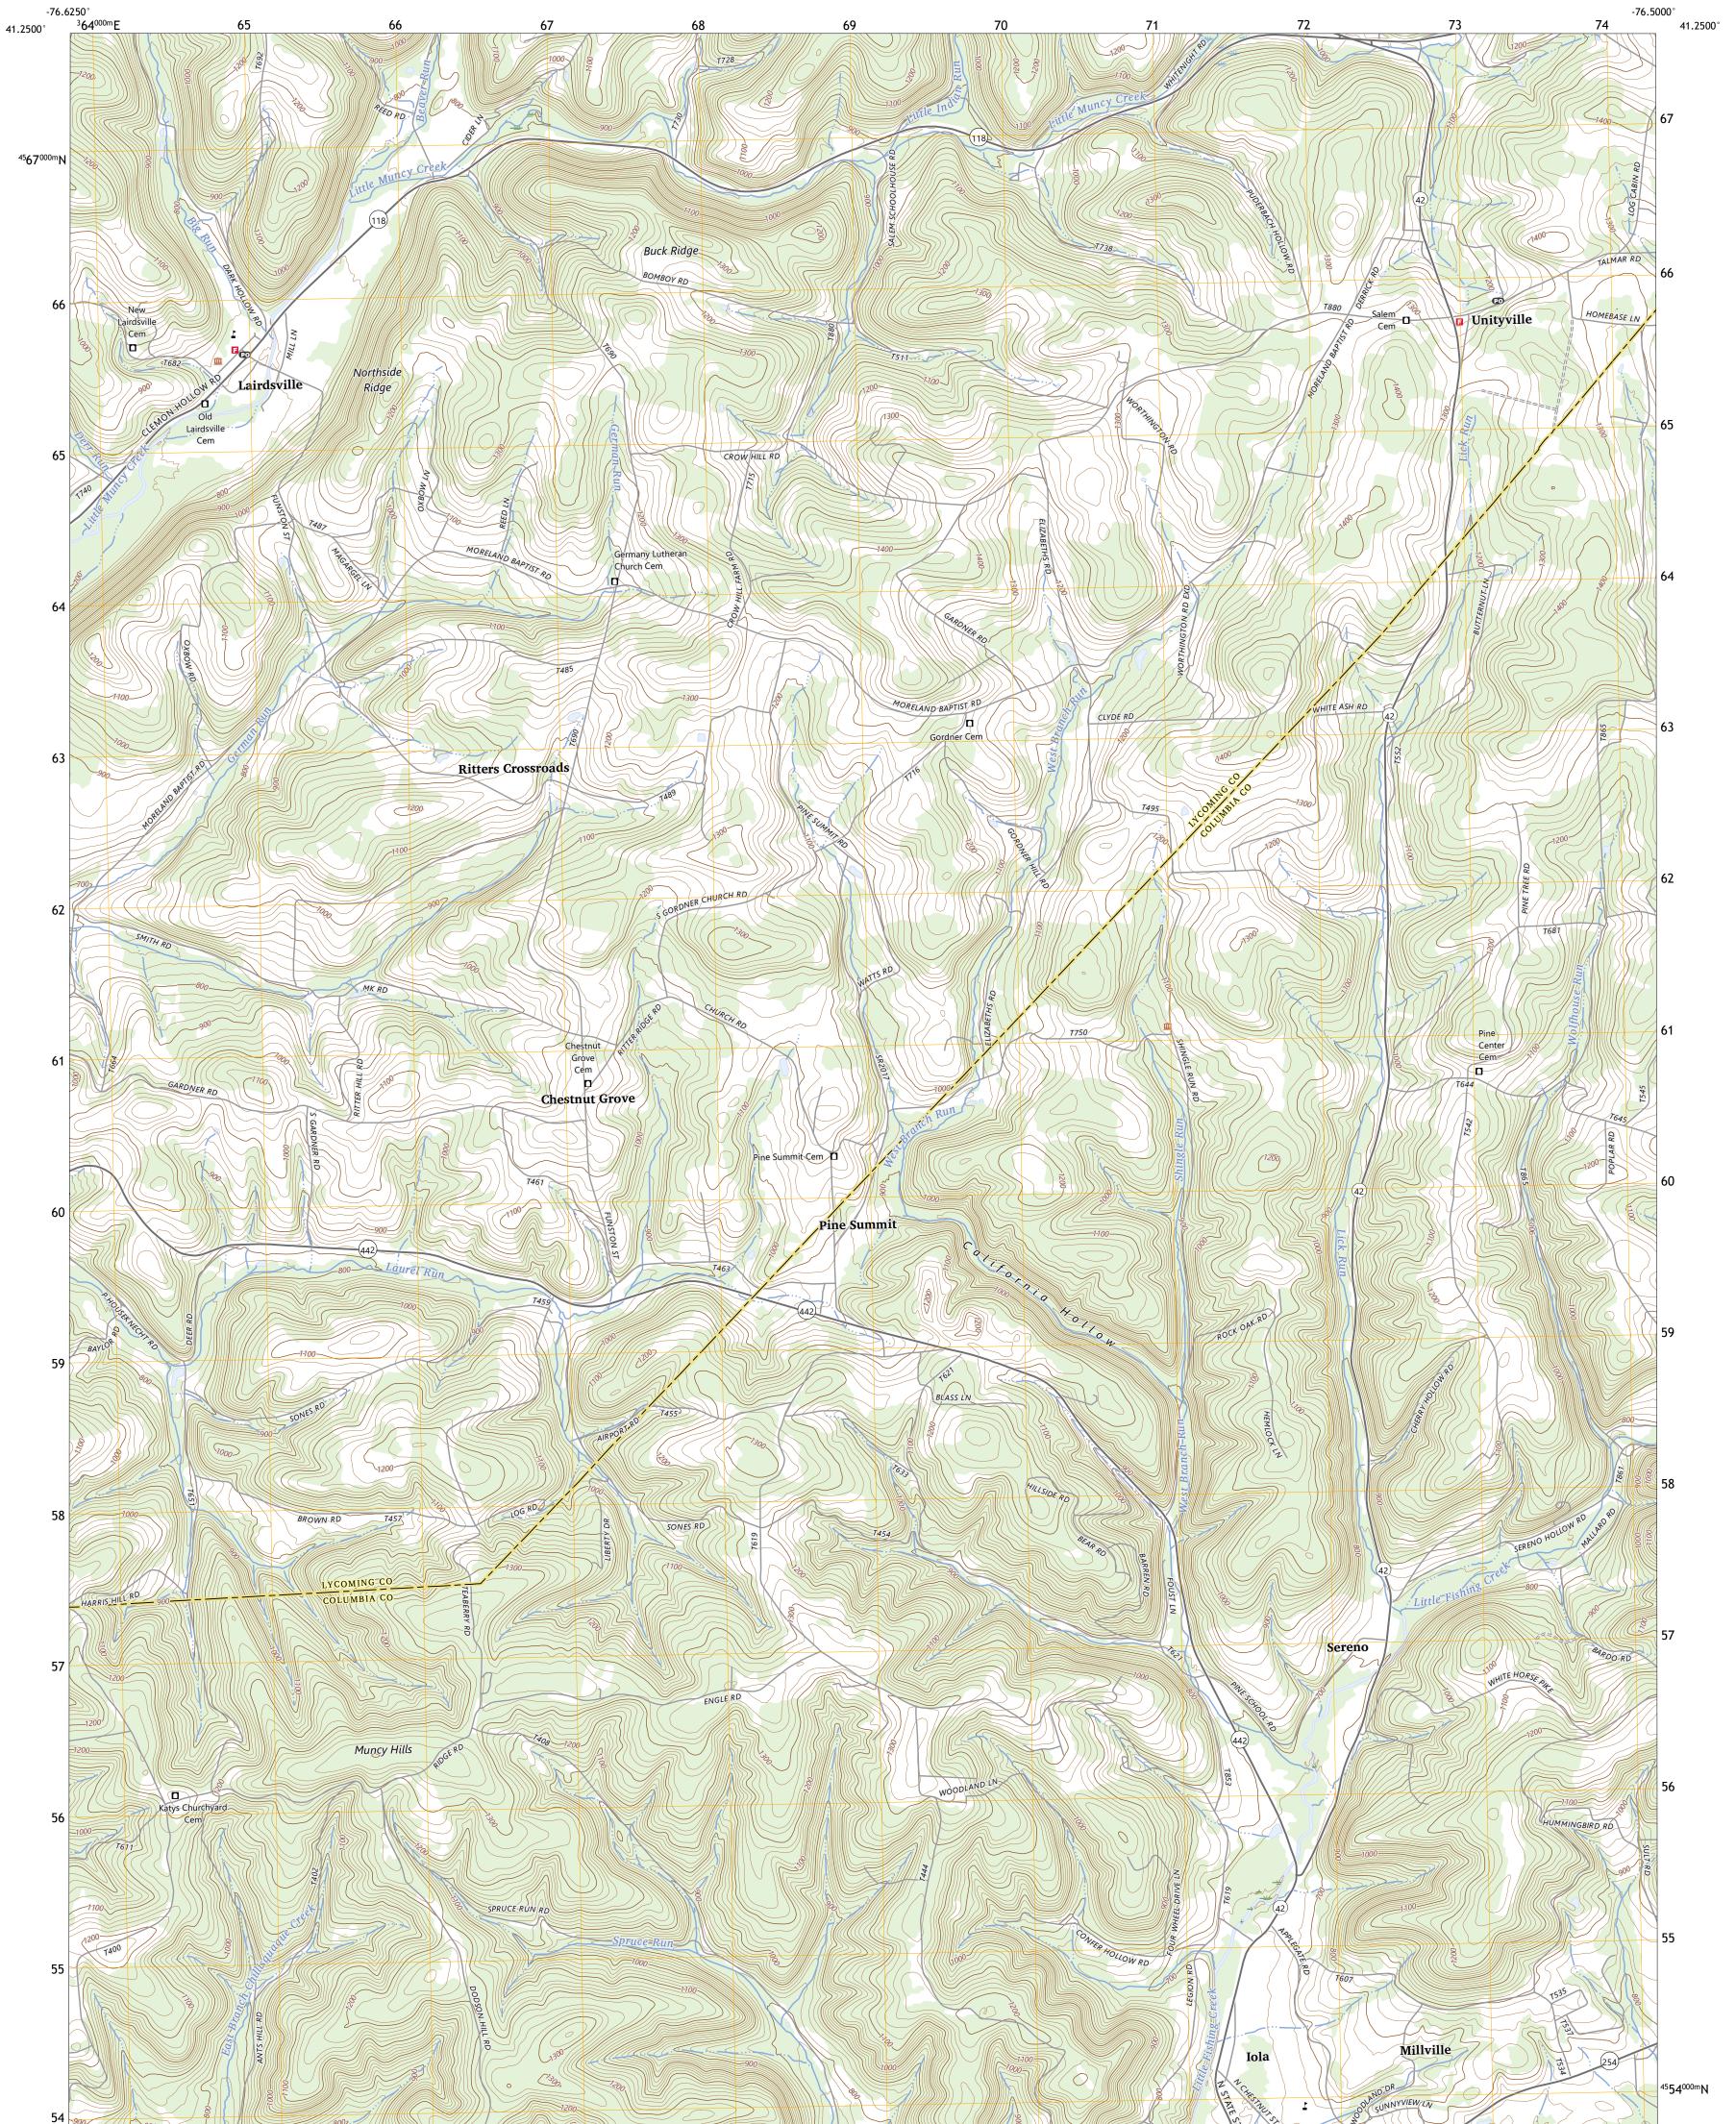

LAIRDSVILLE QUADRANGLE PENNSYLVANIA 7.5-MINUTE SERIES

Produced by the United States Geological Survey North American Datum of 1983 (NAD83) World Geodetic System of 1984 (WGS84). Projection and 1 000-meter grid:Universal Transverse Mercator, Zone 18T This map is not a legal document. Boundaries may be generalized for this map scale. Private lands within government reservations may not be shown. Obtain permission before entering private lands.

> LAIRDSVILLE, PA 2023