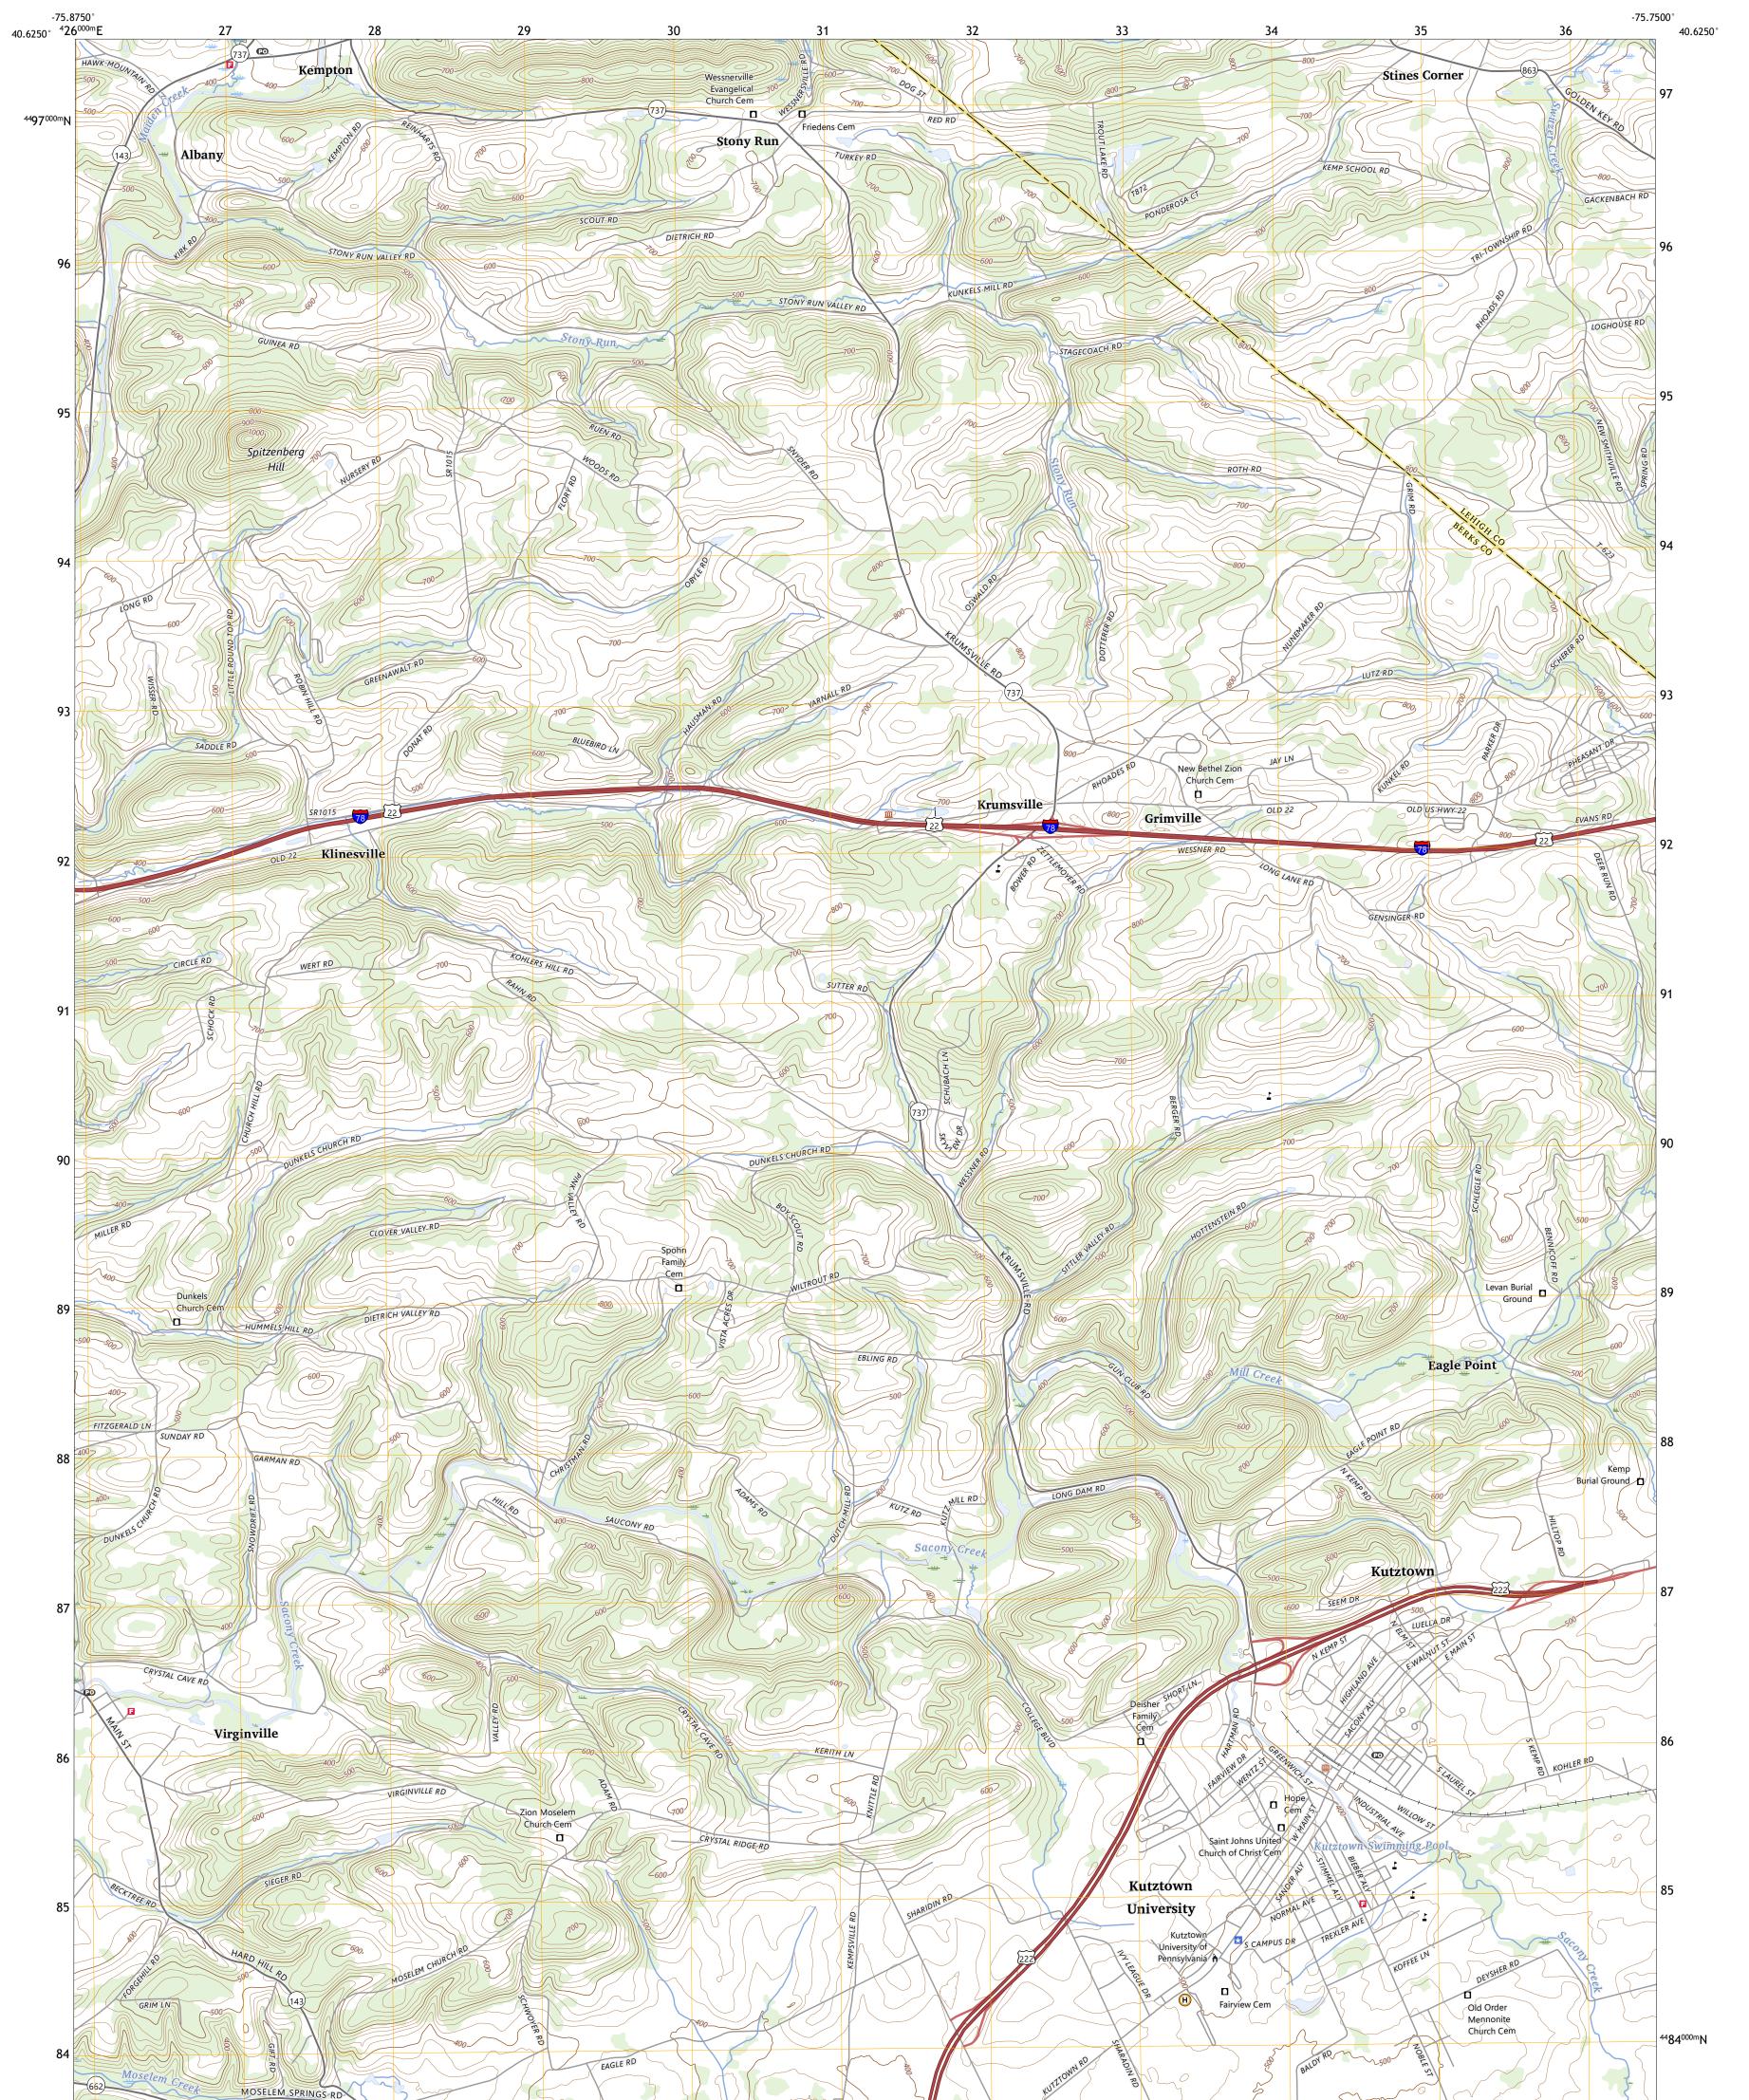

## The National Map US Topo

KUTZTOWN QUADRANGLE PENNSYLVANIA 7.5-MINUTE SERIES

Produced by the United States Geological Survey North American Datum of 1983 (NAD83) World Geodetic System of 1984 (WGS84). Projection and 1 000-meter grid:Universal Transverse Mercator, Zone 18T This map is not a legal document. Boundaries may be generalized for this map scale. Private lands within government reservations may not be shown. Obtain permission before entering private lands.