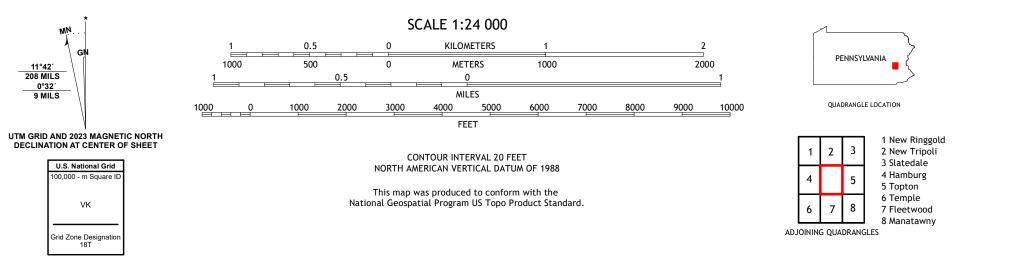

## The National Map US Topo

KUTZTOWN QUADRANGLE PENNSYLVANIA 7.5-MINUTE SERIES

Produced by the United States Geological Survey North American Datum of 1983 (NAD83) World Geodetic System of 1984 (WGS84). Projection and 1 000-meter grid:Universal Transverse Mercator, Zone 18T This map is not a legal document. Boundaries may be generalized for this map scale. Private lands within government reservations may not be shown. Obtain permission before entering private lands.