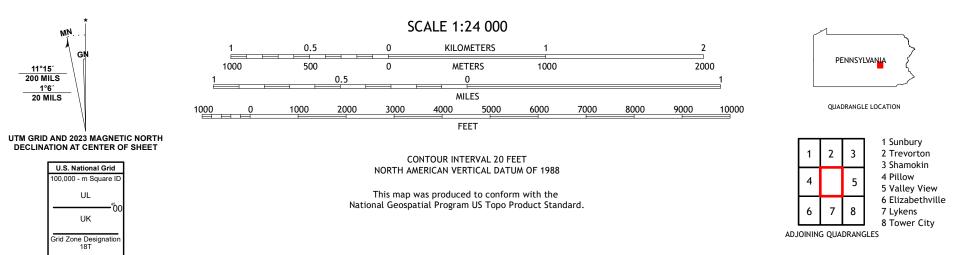

MŅ

11°15′ 200 MILS

1°6′ 20 MILS

ROAD CLASSIFICATION Expressway Local Connector Local Road Secondary Hwy 🗕 \_\_\_\_\_ Ramp 4WD US Route State Route lnterstate Route