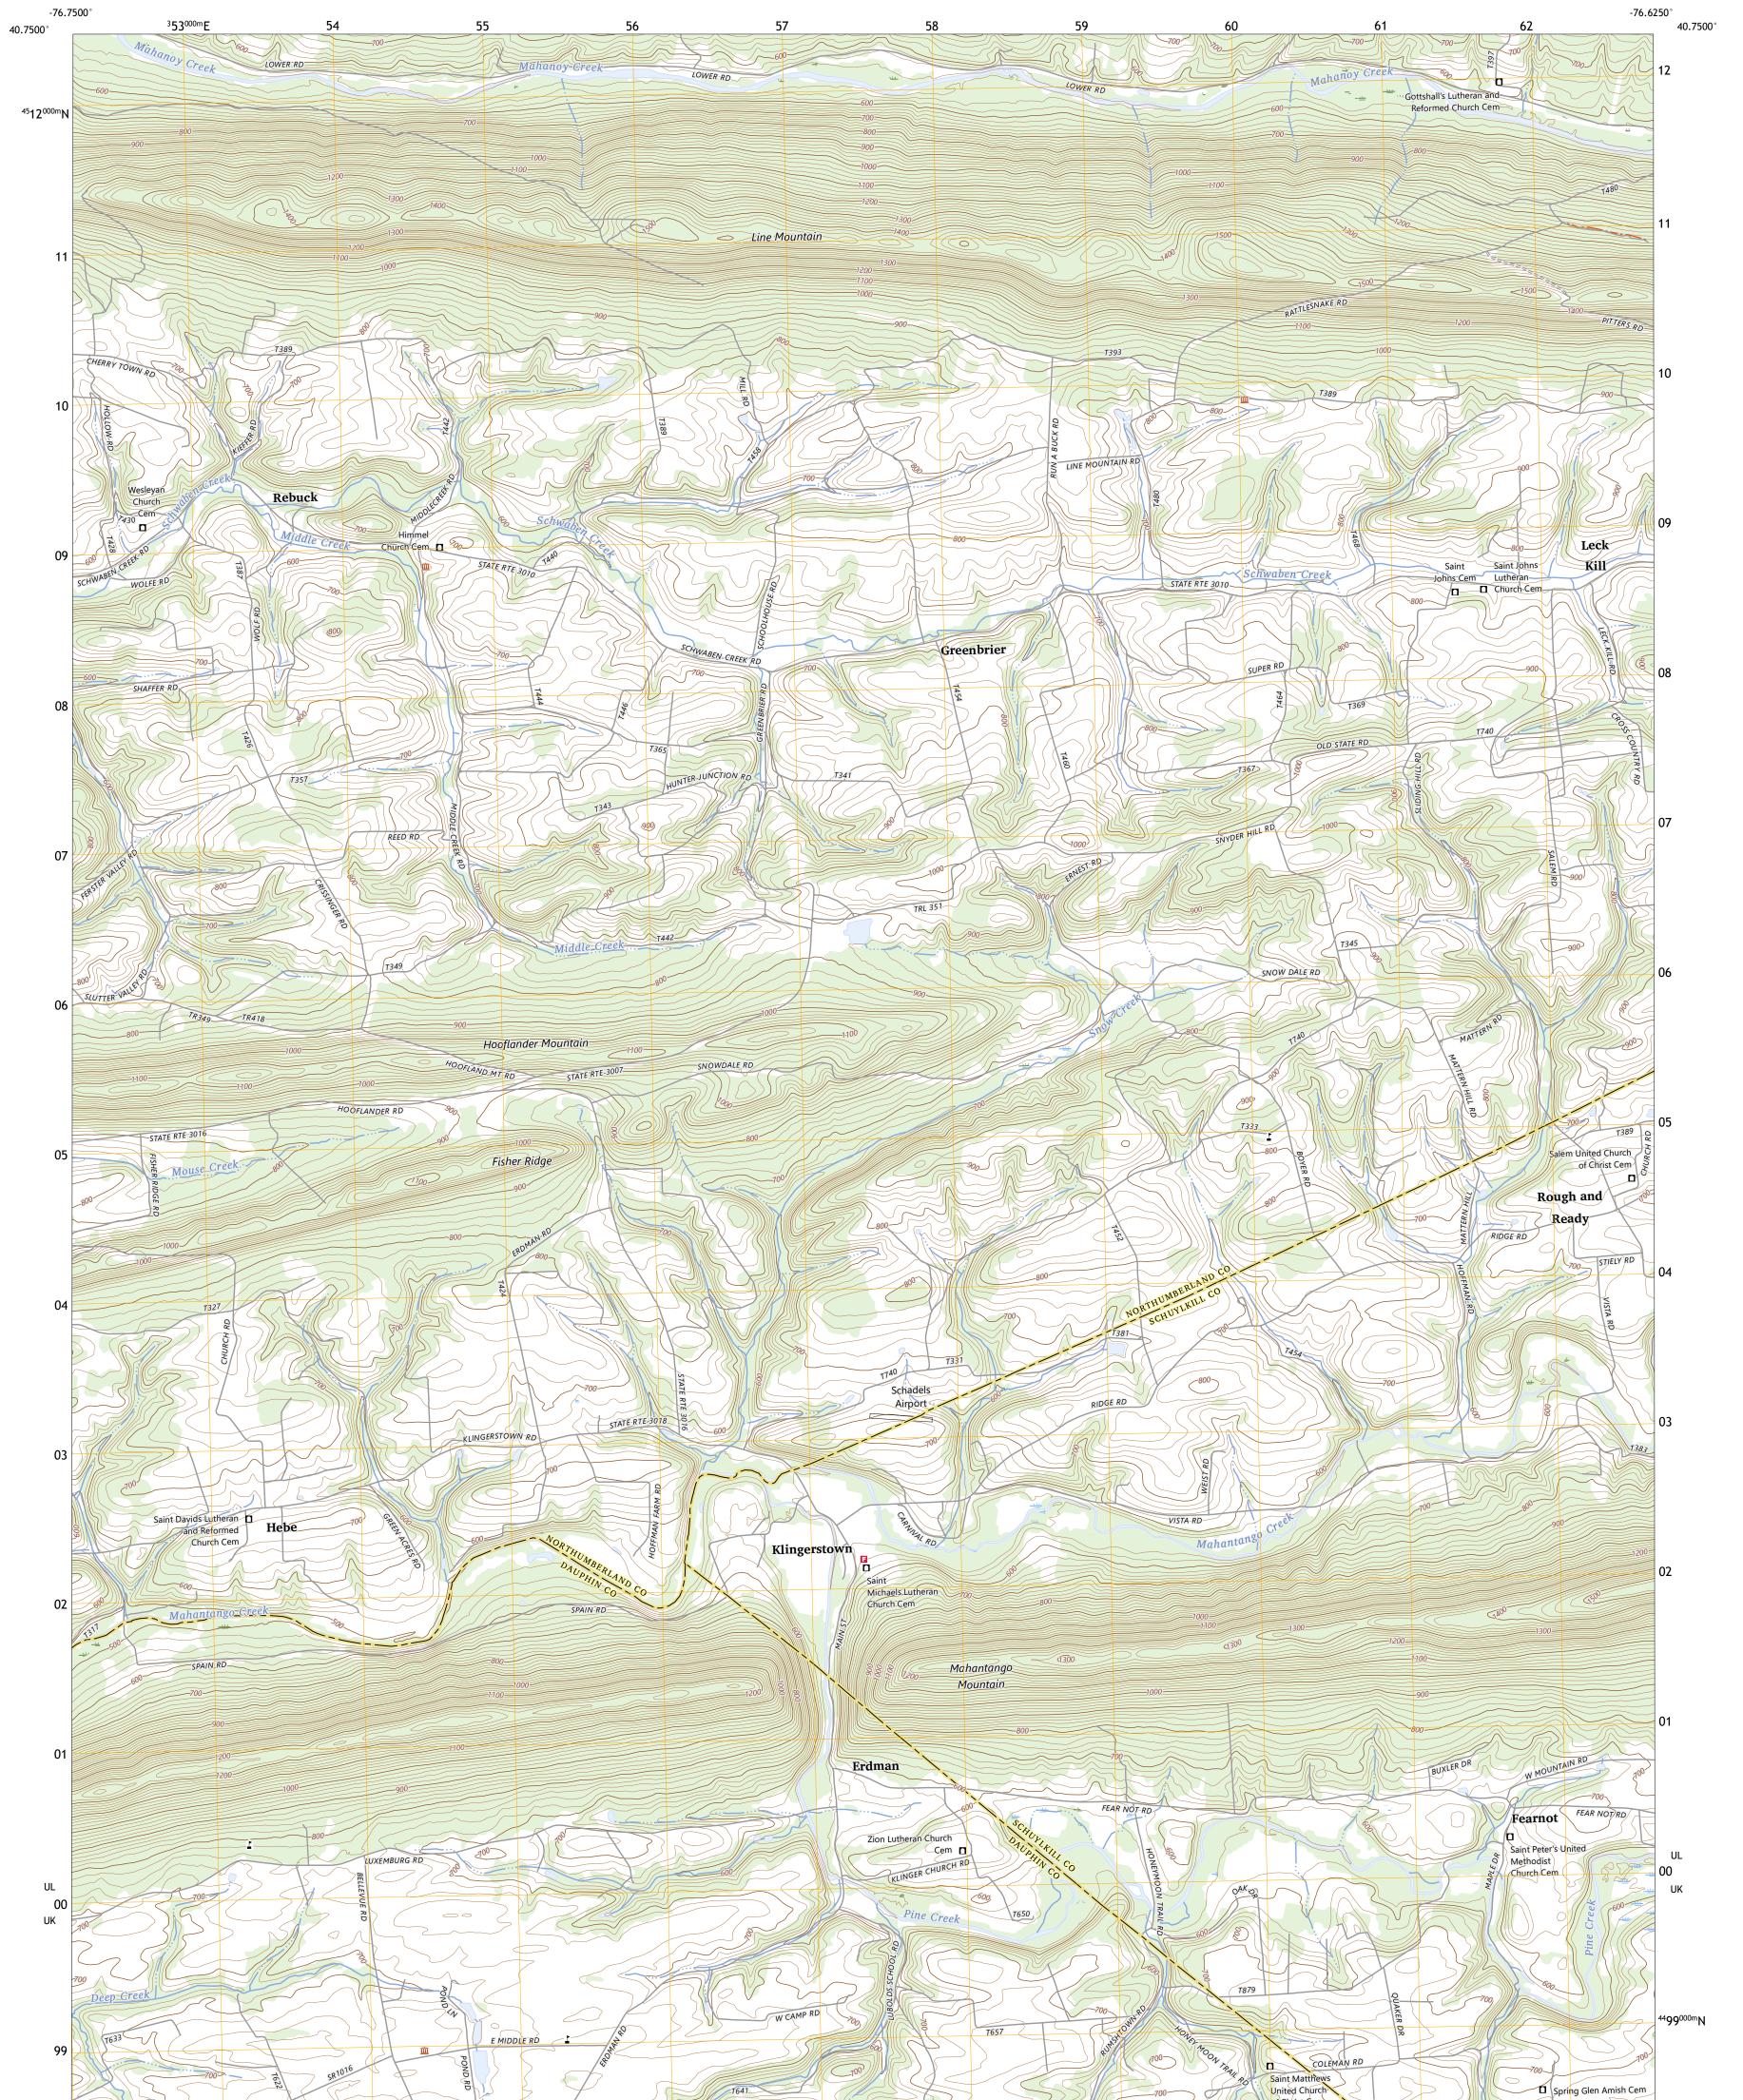

KLINGERSTOWN QUADRANGLE PENNSYLVANIA 7.5-MINUTE SERIES

Produced by the United States Geological Survey North American Datum of 1983 (NAD83) World Geodetic System of 1984 (WGS84). Projection and 1 000-meter grid:Universal Transverse Mercator, Zone 18T This map is not a legal document. Boundaries may be generalized for this map scale. Private lands within government reservations may not be shown. Obtain permission before entering private lands.