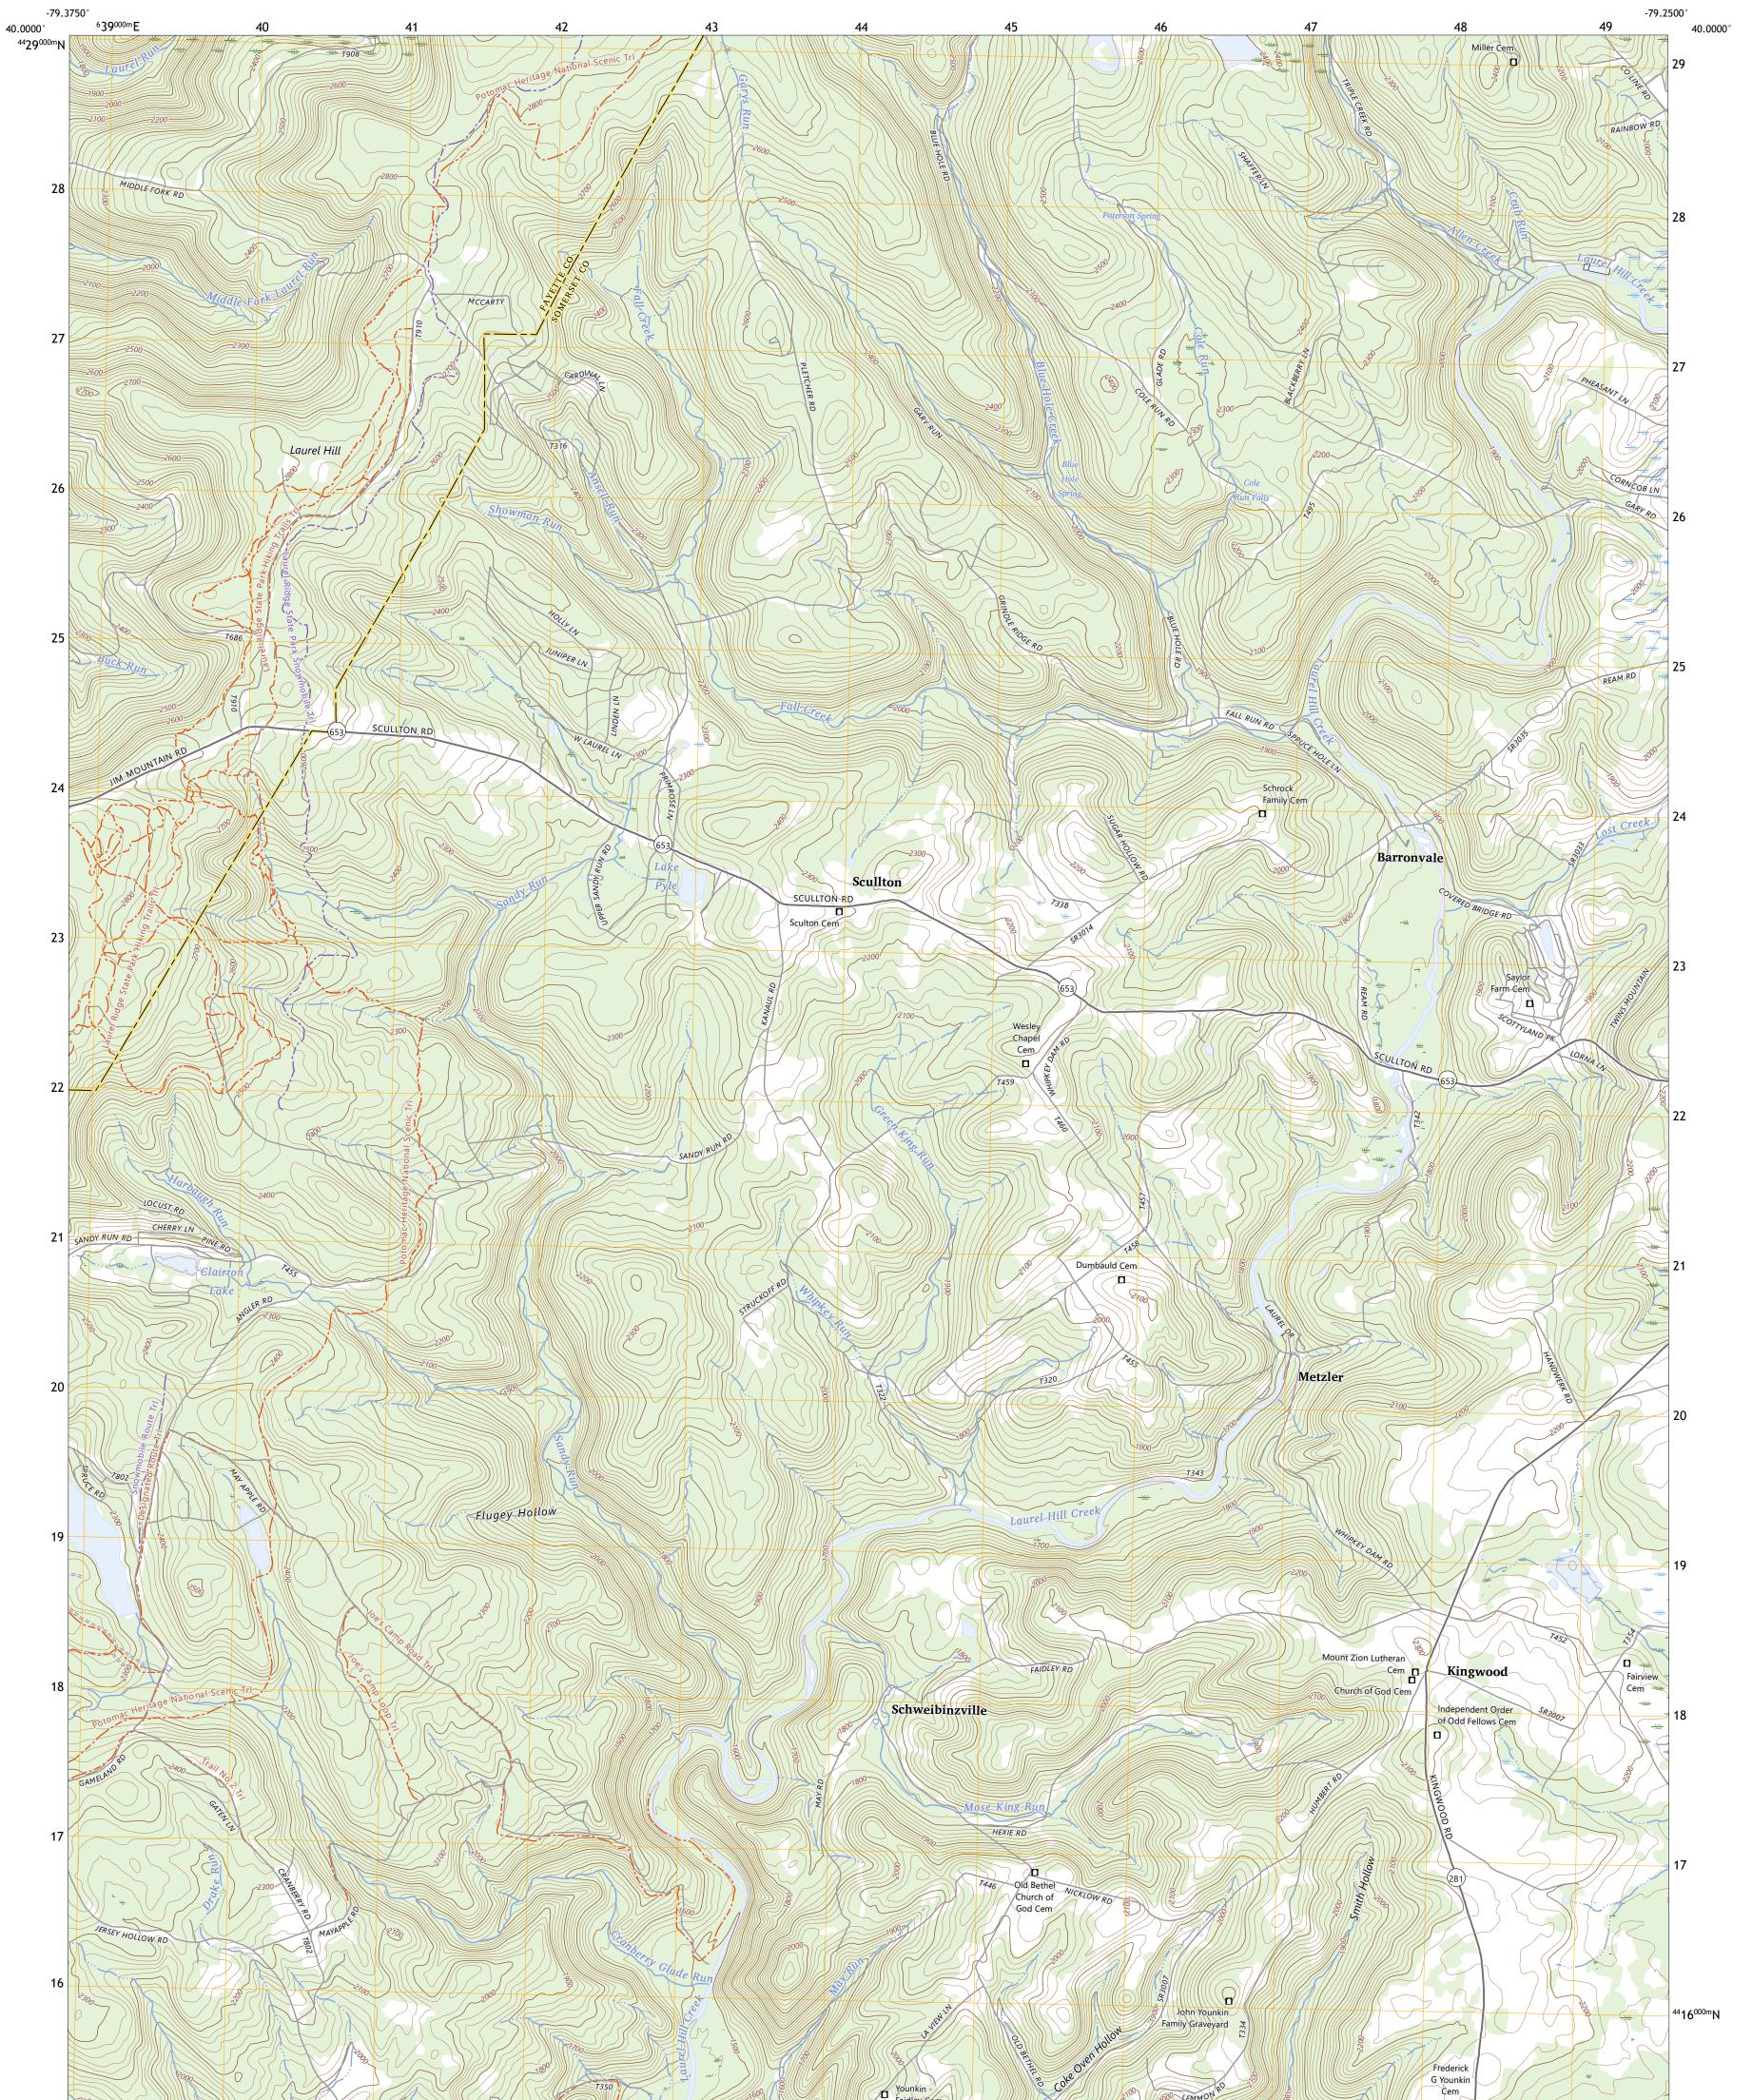

## U.S. DEPARTMENT OF THE INTERIOR U.S. GEOLOGICAL SURVEY

KINGWOOD QUADRANGLE PENNSYLVANIA 7.5-MINUTE SERIES

Produced by the United States Geological Survey North American Datum of 1983 (NAD83) World Geodetic System of 1984 (WGS84). Projection and 1 000-meter grid:Universal Transverse Mercator, Zone 175 This map is not a legal document. Boundaries may be generalized for this map scale. Private lands within government reservations may not be shown. Obtain permission before entering private lands.

Imagery..... Roads..... Names..... Hydrography..... Contours.. Boundaries.... ..FWS National Wetlands Inventory 1977 - 1982 Wetlands....

2023