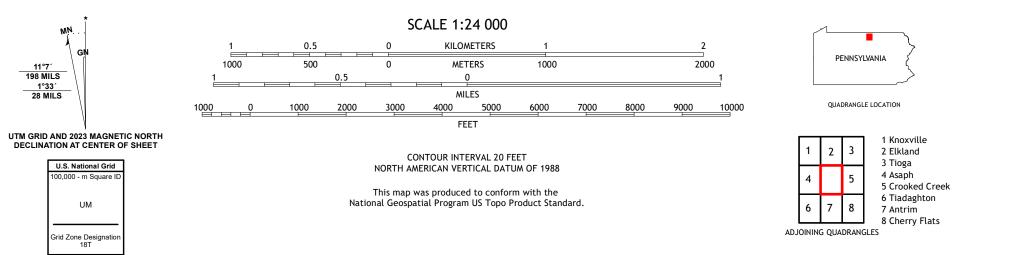

Imagery.... Roads..... Names..... Hydrography..... Contours.. Boundaries.... ..FWS National Wetlands 1983 Wetlands... Inventory

MN

11°7′ 198 MILS

1°33´ 28 MILS

GN