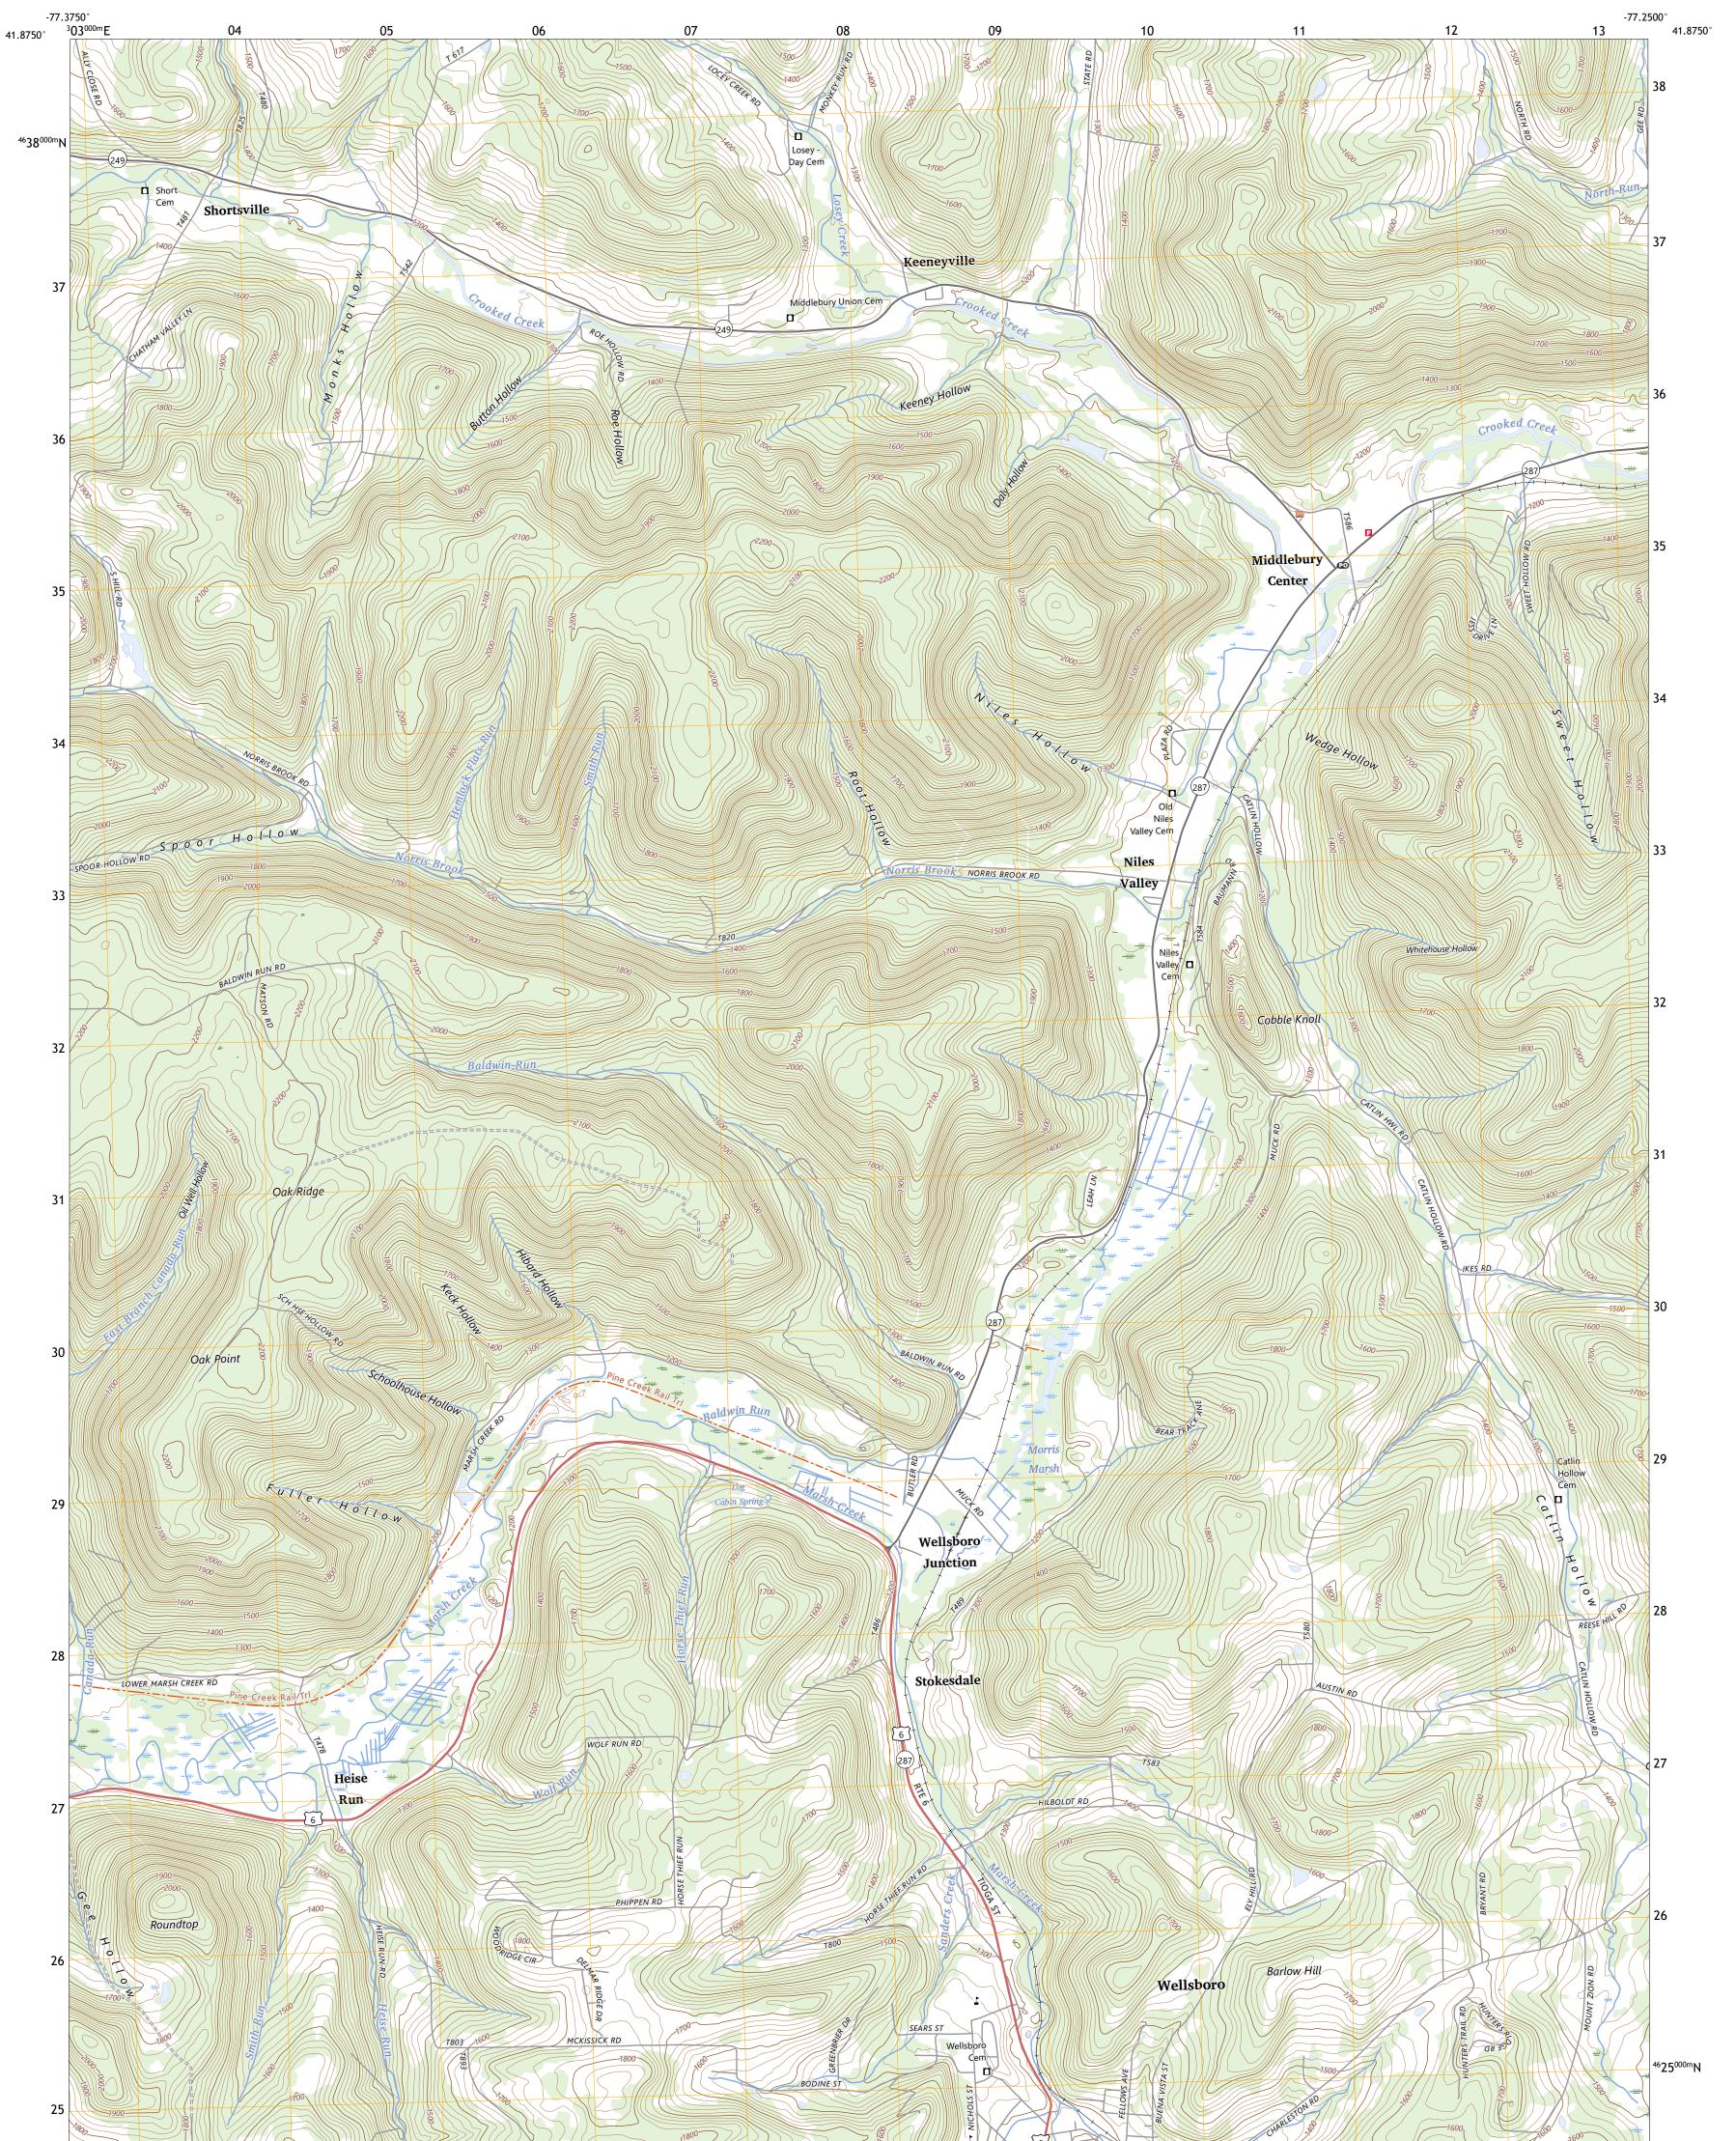

## U.S. DEPARTMENT OF THE INTERIOR U.S. GEOLOGICAL SURVEY

KEENEYVILLE QUADRANGLE PENNSYLVANIA - TIOGA COUNTY 7.5-MINUTE SERIES

Produced by the United States Geological Survey North American Datum of 1983 (NAD83) World Geodetic System of 1984 (WGS84). Projection and 1 000-meter grid:Universal Transverse Mercator, Zone 18T This map is not a legal document. Boundaries may be generalized for this map scale. Private lands within government reservations may not be shown. Obtain permission before entering private lands.