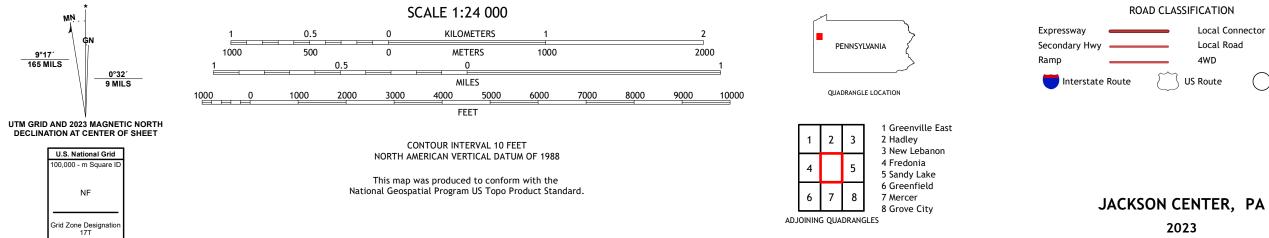

## U.S. DEPARTMENT OF THE INTERIOR U.S. GEOLOGICAL SURVEY

Produced by the United States Geological Survey North American Datum of 1983 (NAD83) World Geodetic System of 1984 (WGS84). Projection and 1 000-meter grid:Universal Transverse Mercator, Zone 17T This map is not a legal document. Boundaries may be generalized for this map scale. Private lands within government reservations may not be shown. Obtain permission before entering private lands.

Imagery.... Roads..... Names..... Hydrography..... Contours.. Boundaries.... ..FWS National Wetlands Inventory 1977 - 1977 Wetlands....

9°17′ 165 MILS

2023