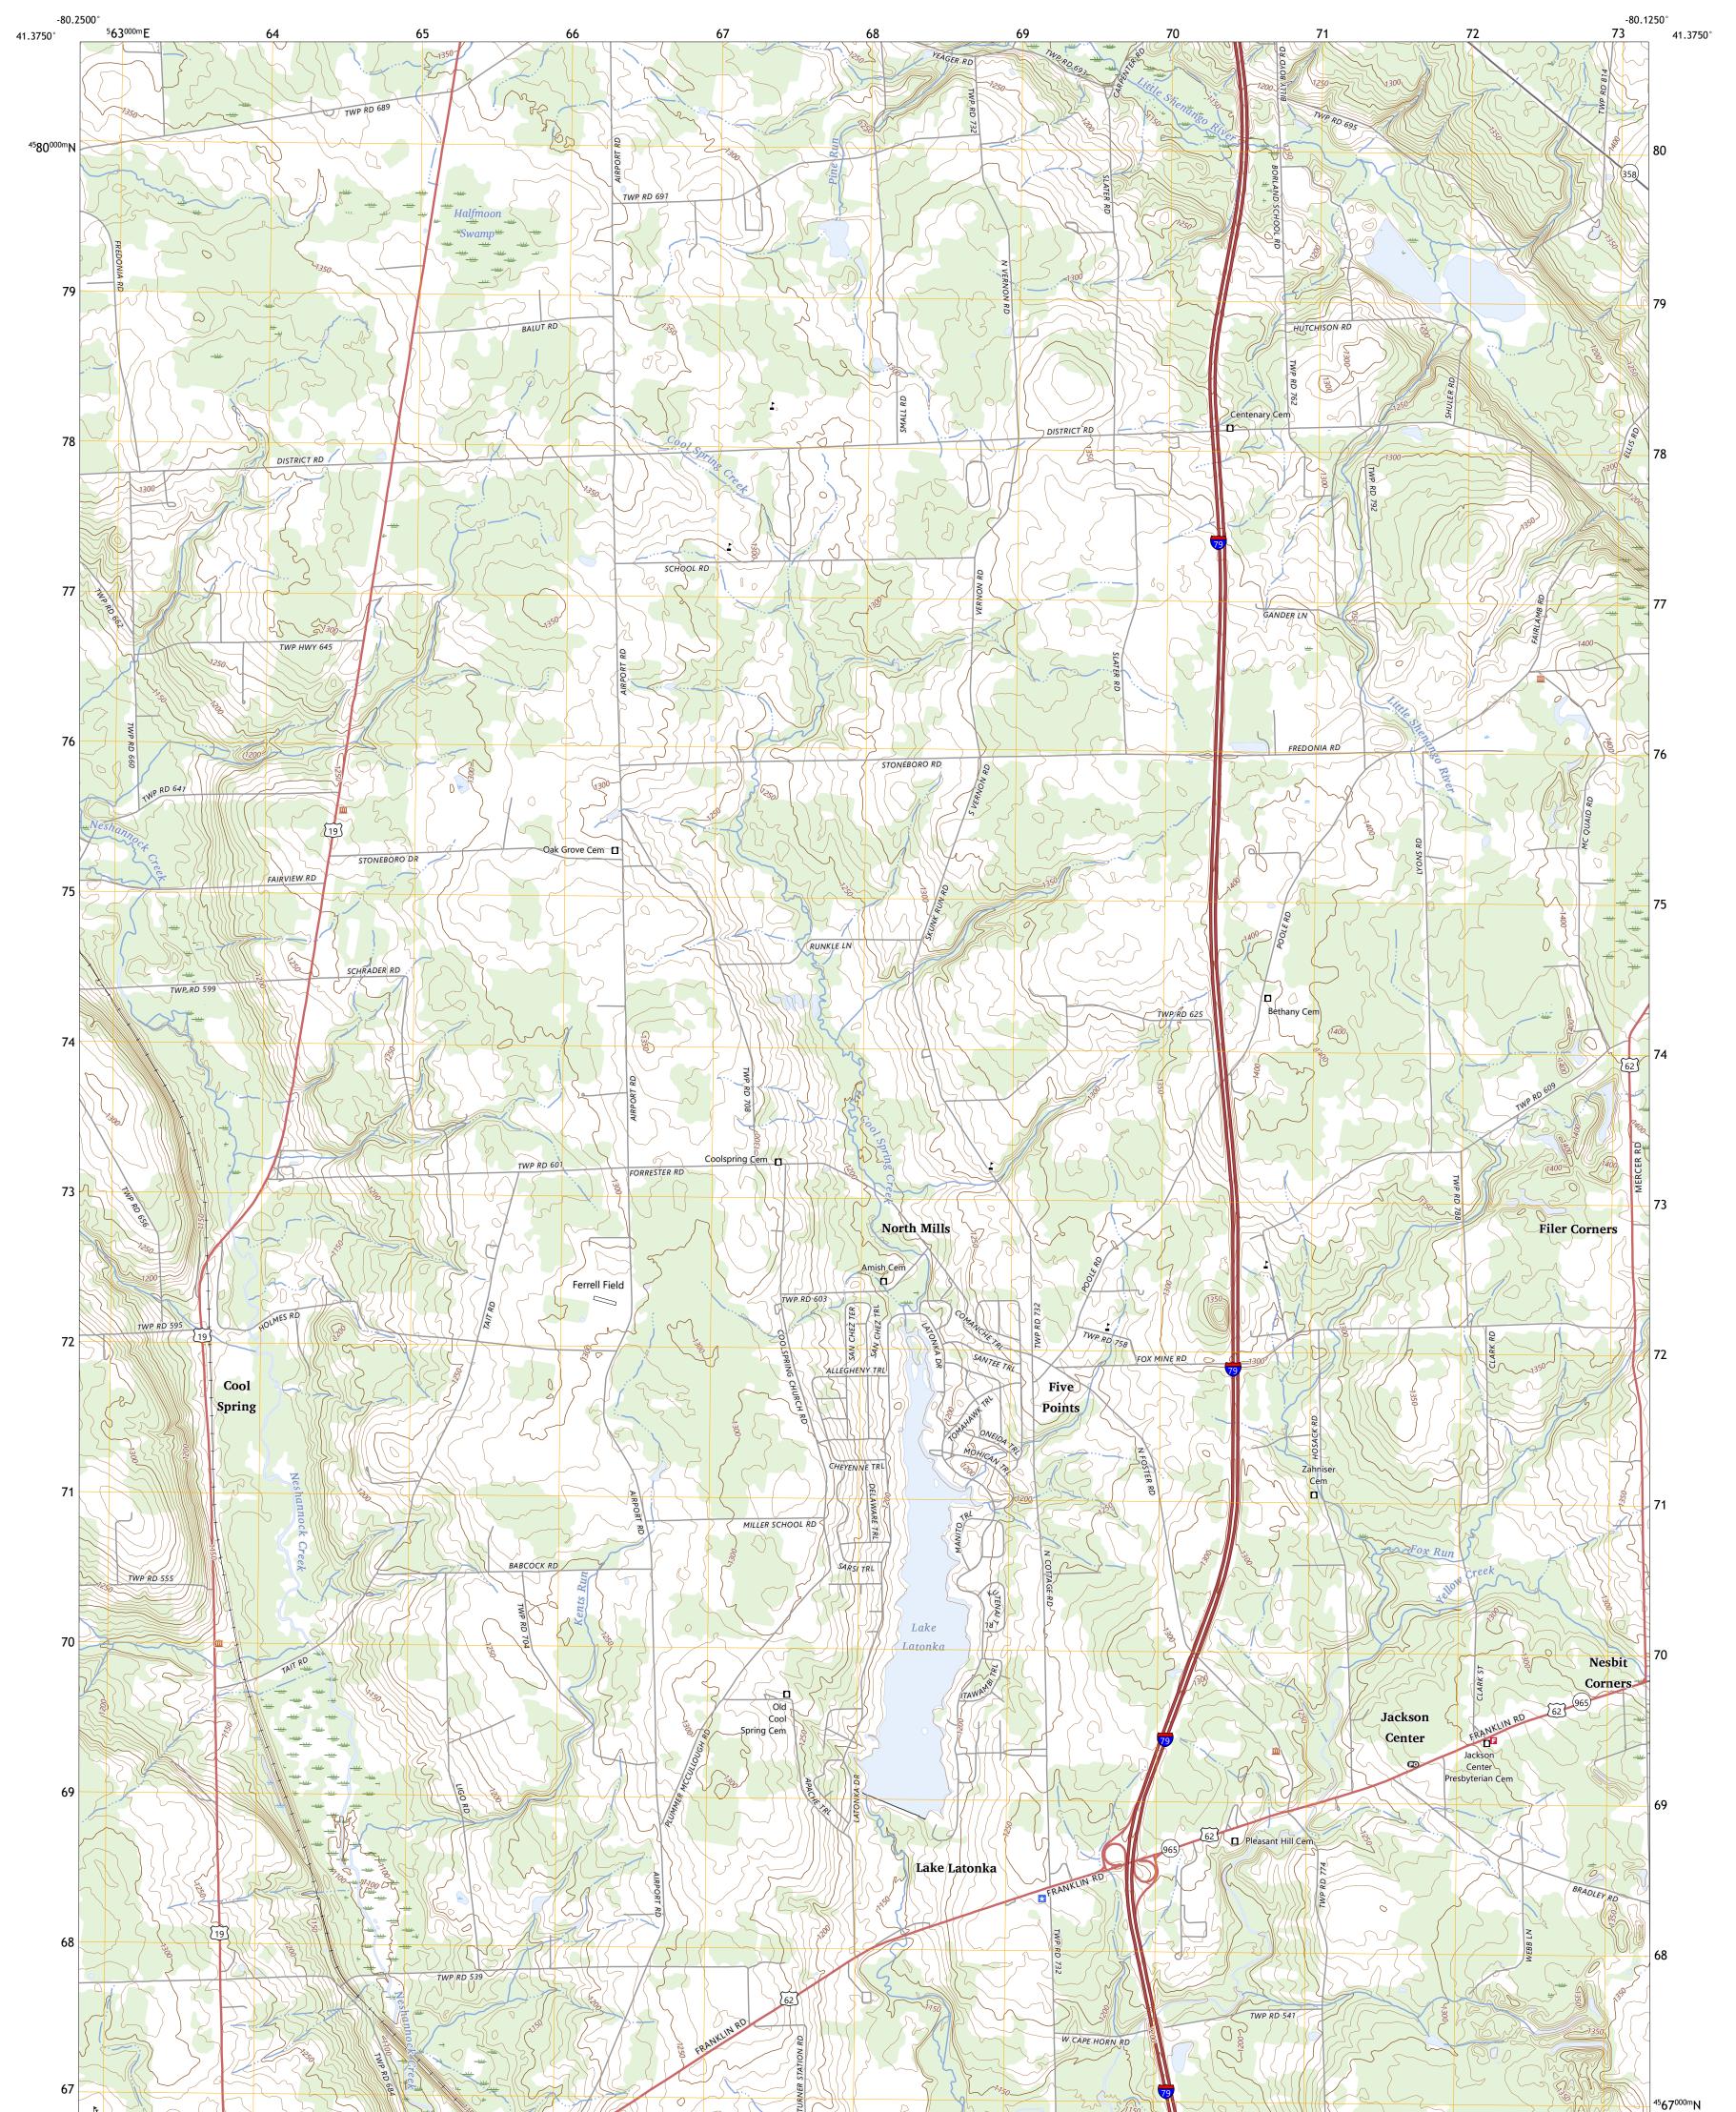

## U.S. DEPARTMENT OF THE INTERIOR U.S. GEOLOGICAL SURVEY

Produced by the United States Geological Survey North American Datum of 1983 (NAD83) World Geodetic System of 1984 (WGS84). Projection and 1 000-meter grid:Universal Transverse Mercator, Zone 17T This map is not a legal document. Boundaries may be generalized for this map scale. Private lands within government reservations may not be shown. Obtain permission before entering private lands.