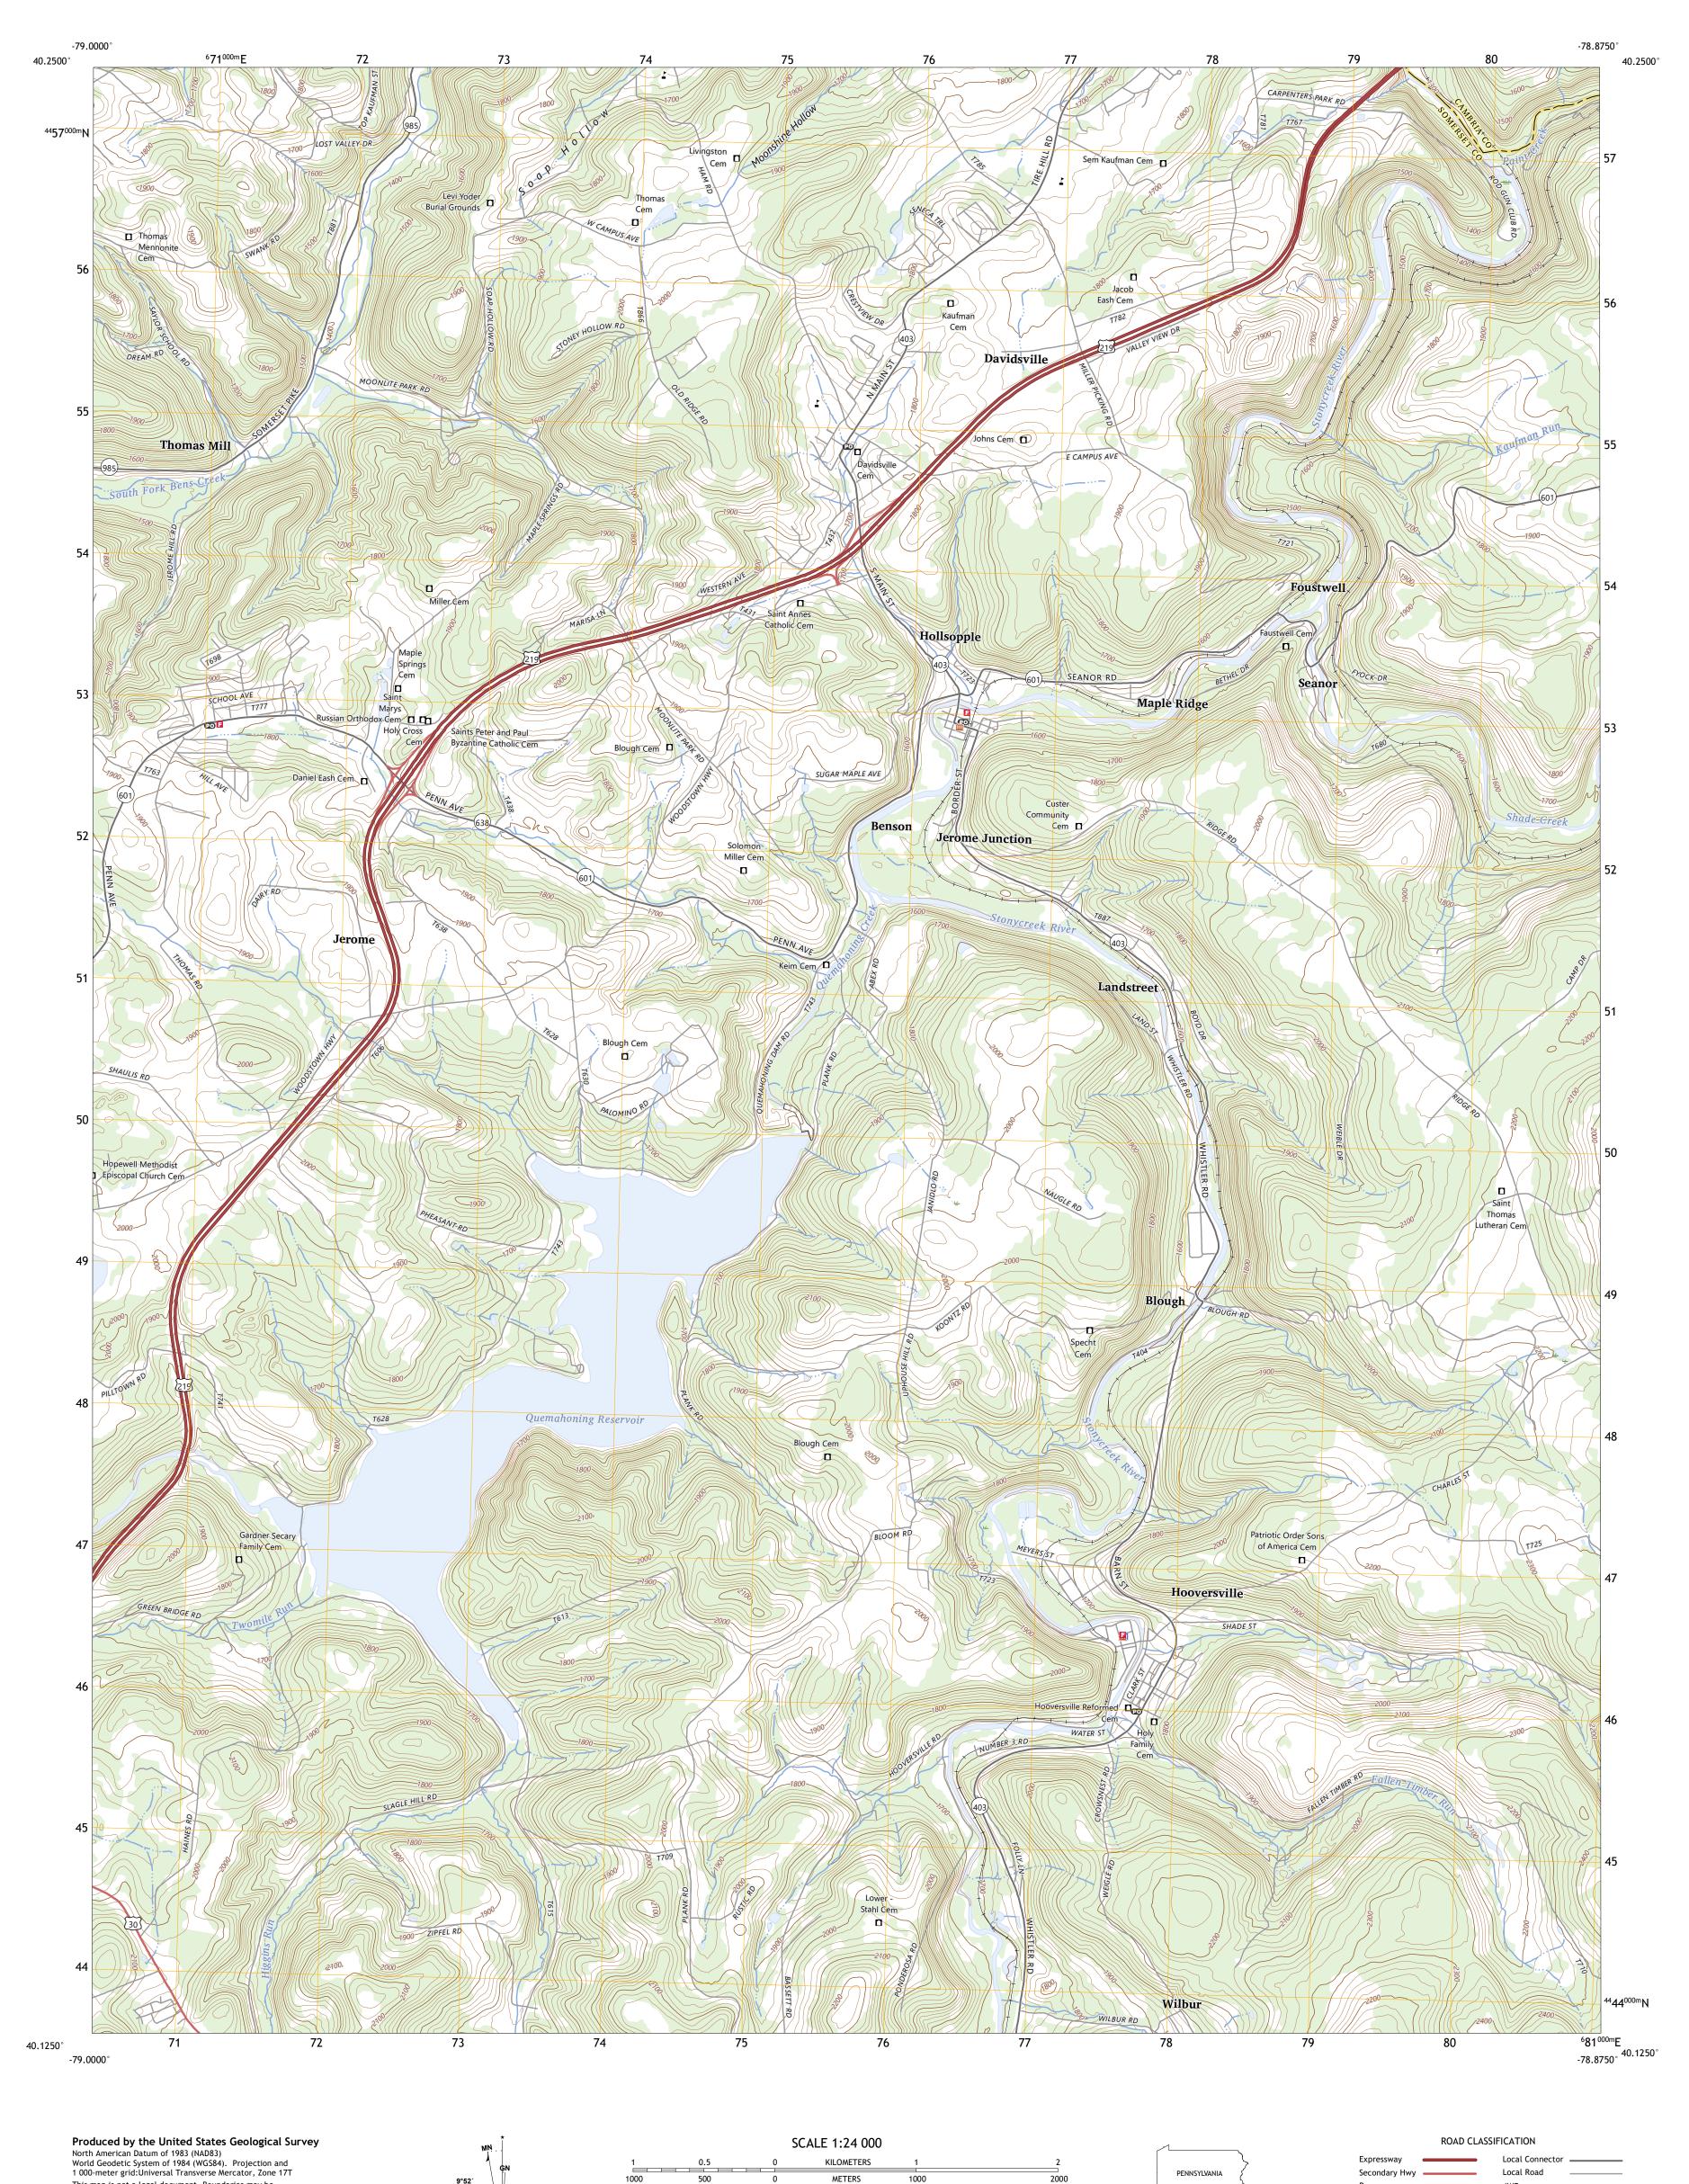

MILES

4000 5000

FEET

CONTOUR INTERVAL 20 FEET NORTH AMERICAN VERTICAL DATUM OF 1988

This map was produced to conform with the National Geospatial Program US Topo Product Standard.

This map is not a legal document. Boundaries may be

entering private lands.

Hydrography.....

Imagery.... Roads..... Names.....

Boundaries....

Wetlands...

generalized for this map scale. Private lands within government reservations may not be shown. Obtain permission before

...NAIP, October 2017 - December 2017

UTM GRID AND 2023 MAGNETIC NORTH DECLINATION AT CENTER OF SHEET

> U.S. National Grid 100,000 - m Square ID

Grid Zone Designati 17T

4WD

State Route

US Route

Ramp