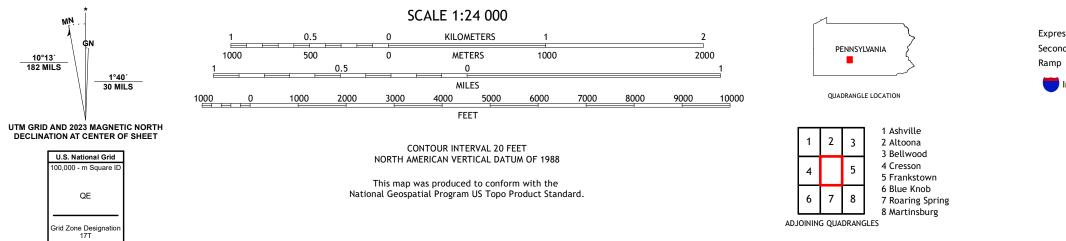

HOLLIDAYSBURG QUADRANGLE PENNSYLVANIA - BLAIR COUNTY 7.5-MINUTE SERIES

Produced by the United States Geological Survey North American Datum of 1983 (NAD83) World Geodetic System of 1984 (WGS84). Projection and 1 000-meter grid:Universal Transverse Mercator, Zone 17T This map is not a legal document. Boundaries may be generalized for this map scale. Private lands within government reservations may not be shown. Obtain permission before entering private lands.

Imagery.... Roads..... ...NAIP, September 2017 - December 2017 Names..... .....National Hydrography Dataset, 2002 -.....National Elevation Dataset, sources; see metadata file 2020 -Hydrography..... 2020 2022 2022 Contours.. Boundaries... ...Multiple 1977 Wetlands... ..FWS National Wetlands Inventory