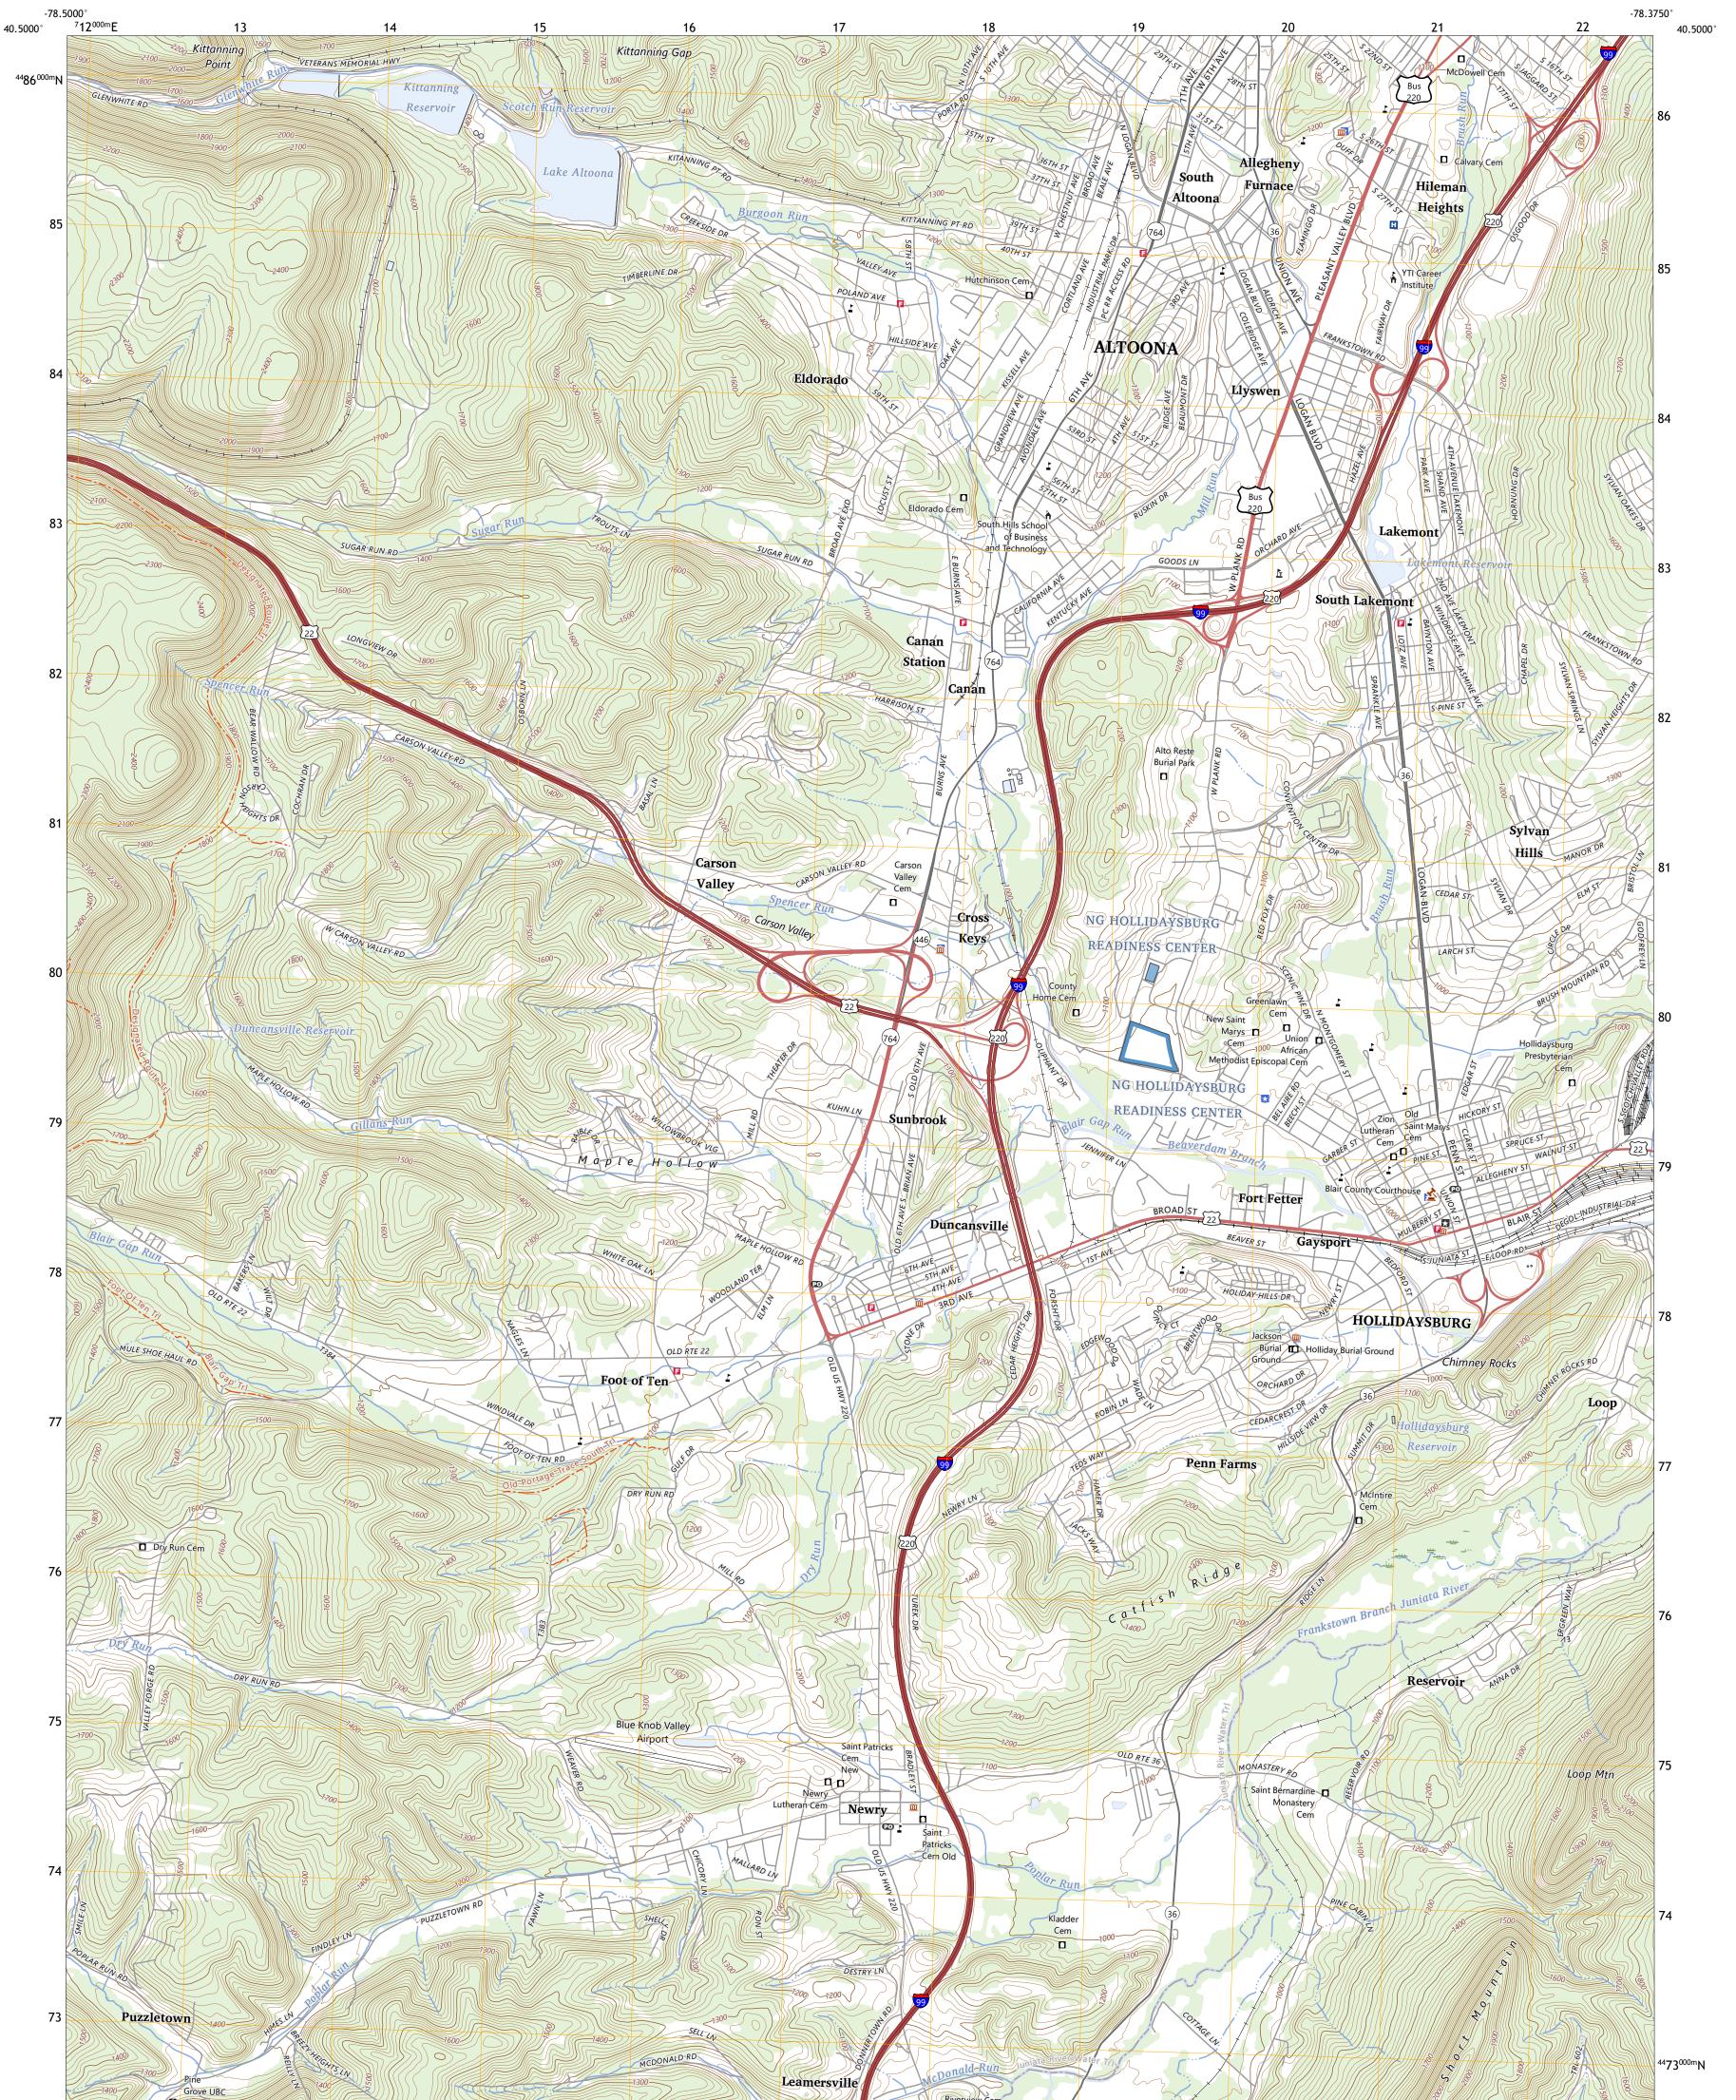

HOLLIDAYSBURG QUADRANGLE PENNSYLVANIA - BLAIR COUNTY 7.5-MINUTE SERIES

Produced by the United States Geological Survey North American Datum of 1983 (NAD83) World Geodetic System of 1984 (WGS84). Projection and 1 000-meter grid:Universal Transverse Mercator, Zone 17T This map is not a legal document. Boundaries may be generalized for this map scale. Private lands within government reservations may not be shown. Obtain permission before entering private lands.