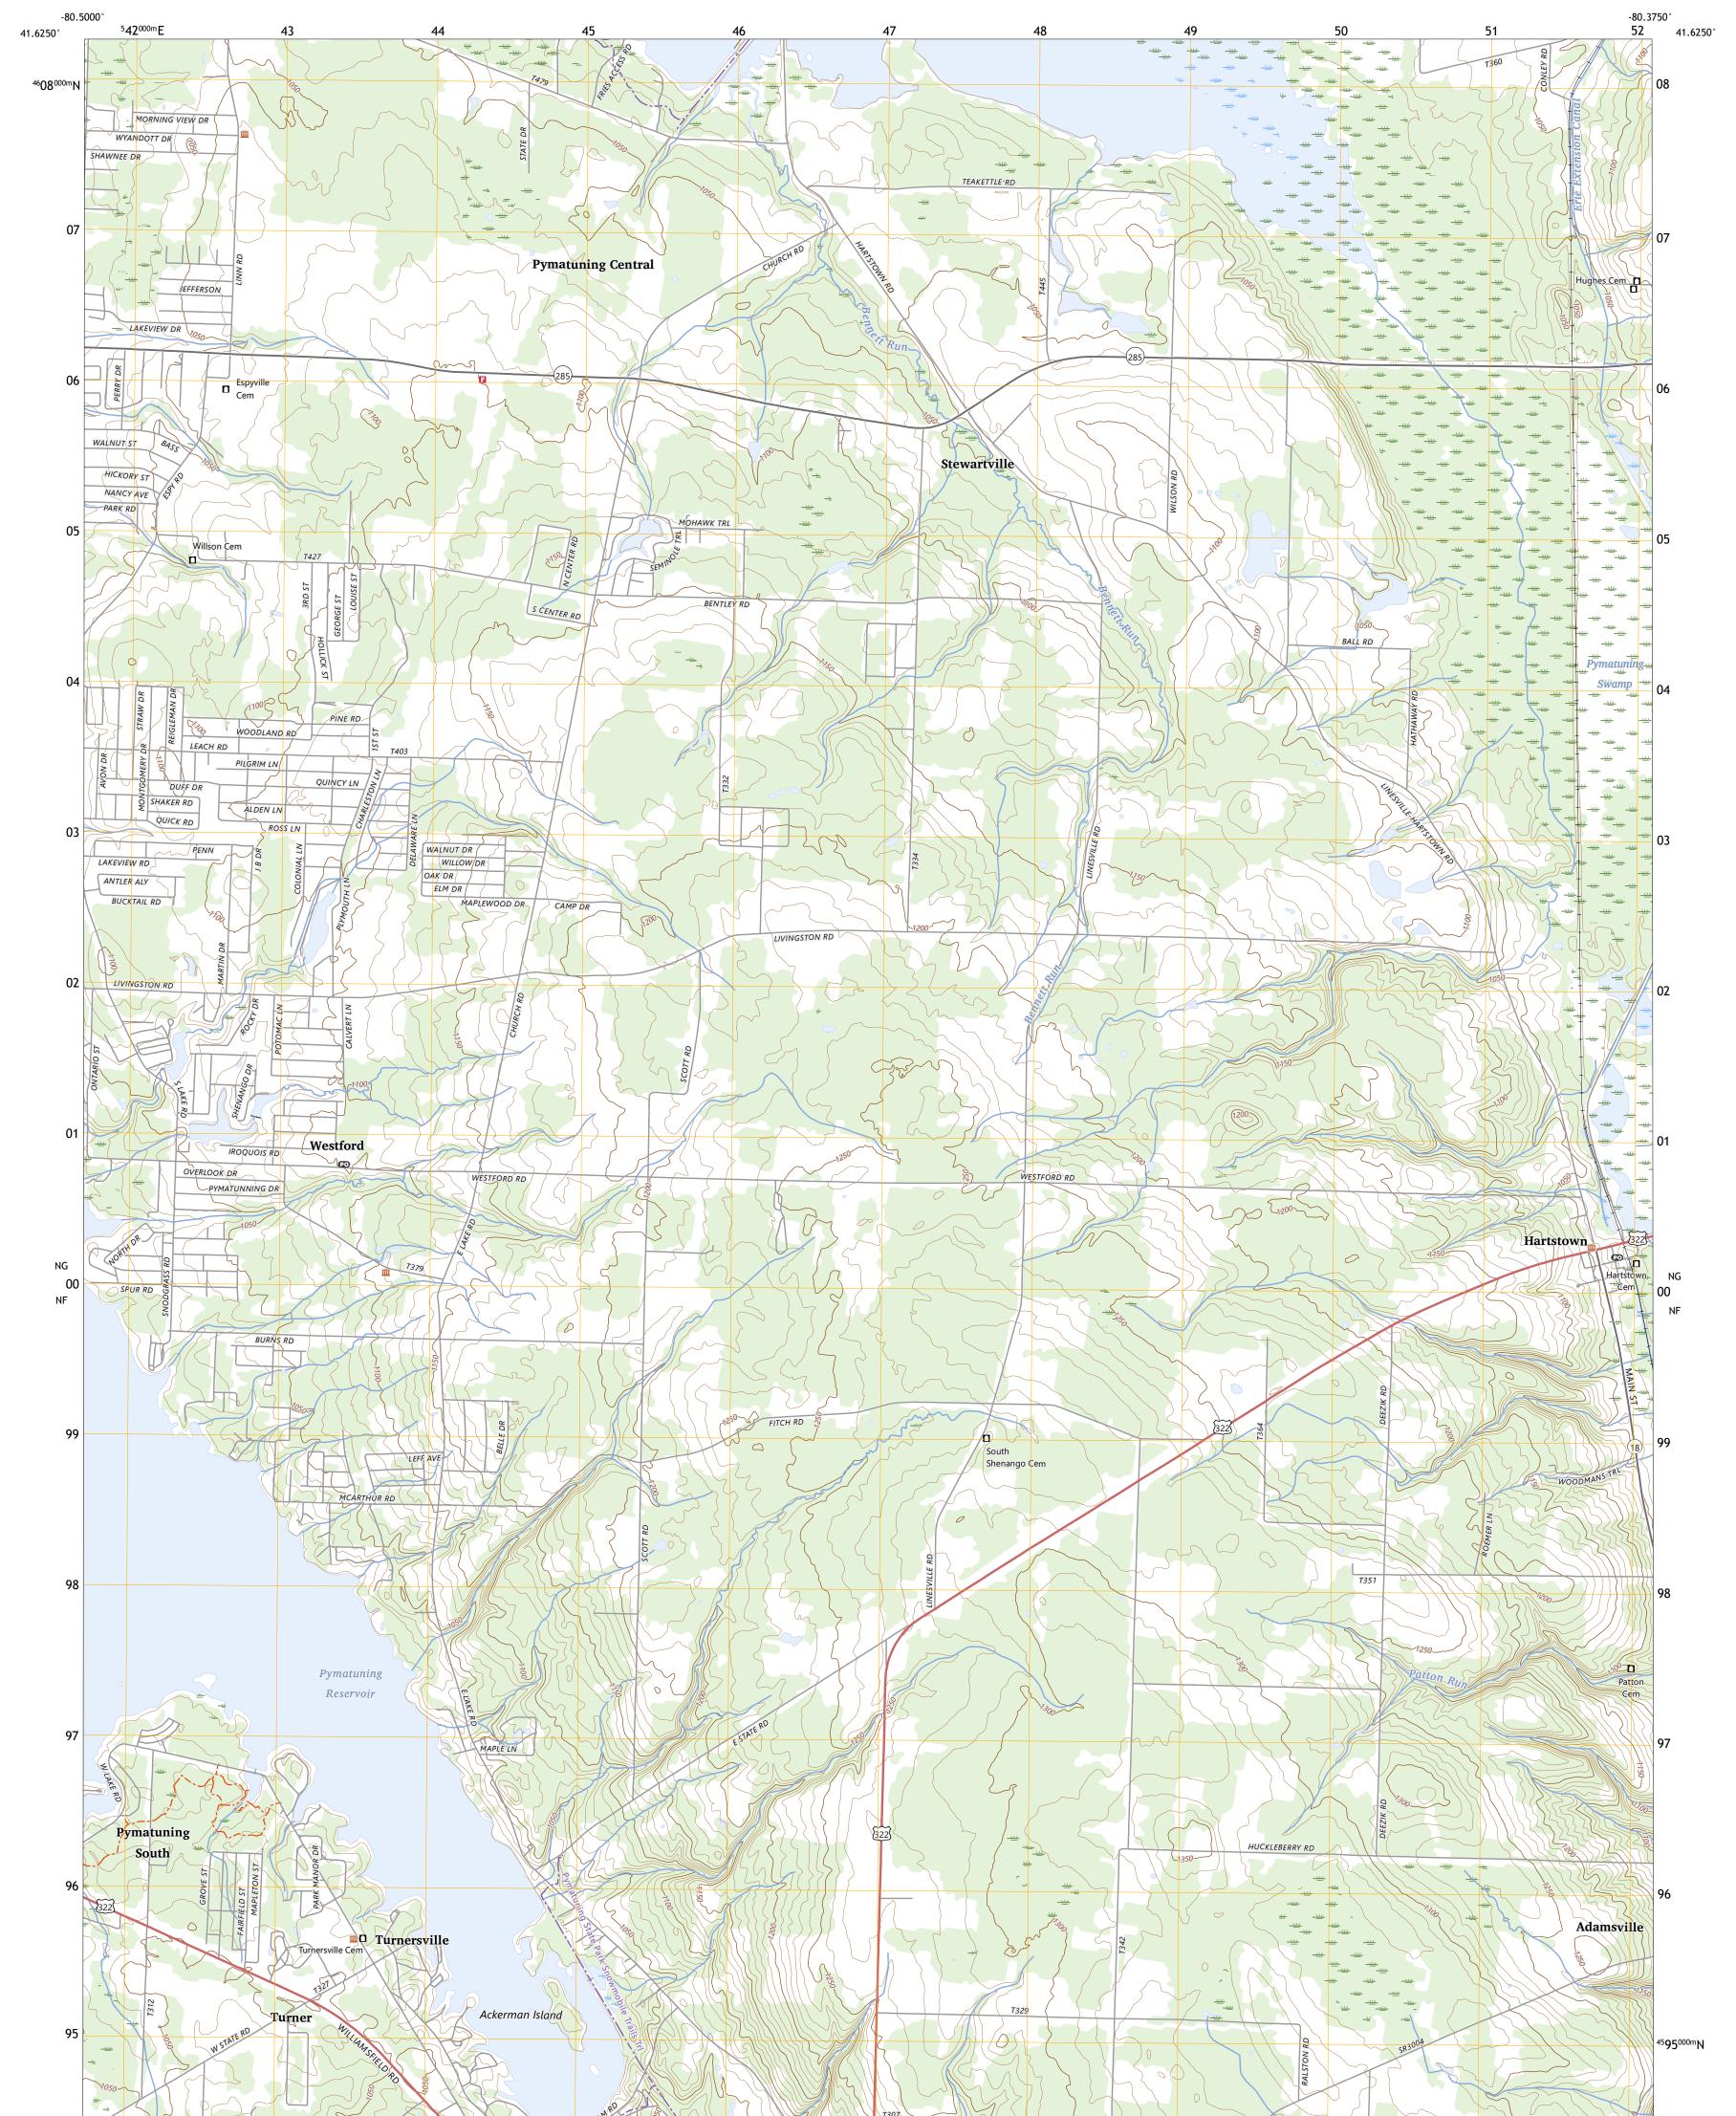

Produced by the United States Geological Survey North American Datum of 1983 (NAD83) World Geodetic System of 1984 (WGS84). Projection and 1 000-meter grid:Universal Transverse Mercator, Zone 17T This map is not a legal document. Boundaries may be generalized for this map scale. Private lands within government reservations may not be shown. Obtain permission before entering private lands.

Imagery..... Roads...... Names..... ......NAIP, May 2017 - December 2017 U.S. Census Bureau, 2016 ......GNIS, 1979 - 2023 .... .....National Hydrography Dataset, 2004 - 2019 .....National Elevation Dataset, 2021 .....Multiple sources; see metadata file 2021 - 2022 Hydrography..... Contours.. Boundaries.... ..FWS National Wetlands Inventory 1977 - 1977 Wetlands...

ROAD CLASSIFICATION Local Connector Local Road 4WD US Route State Route