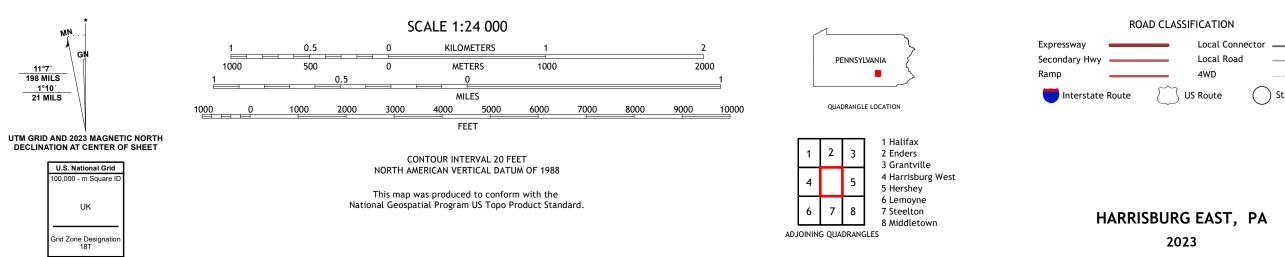

## U.S. DEPARTMENT OF THE INTERIOR U.S. GEOLOGICAL SURVEY









Produced by the United States Geological Survey North American Datum of 1983 (NAD83) World Geodetic System of 1984 (WGS84). Projection and 1 000-meter grid:Universal Transverse Mercator, Zone 18T This map is not a legal document. Boundaries may be generalized for this map scale. Private lands within government reservations may not be shown. Obtain permission before entering private lands.

Imagery......NAIP, September 2017 - December 2017Roads......U.S.CensusBureau, 2016 - 2016Names......GNIS, 1979 - 2023Galaxies, 2002 - 2023Hydrography.....NationalHydrography Dataset, 2002 - 2023Contours.....NationalElevationDataset, 2017Boundaries.....Multiplesources; seemetadataWetlands.....FWSNationalWetlandsInventory1987





State Route