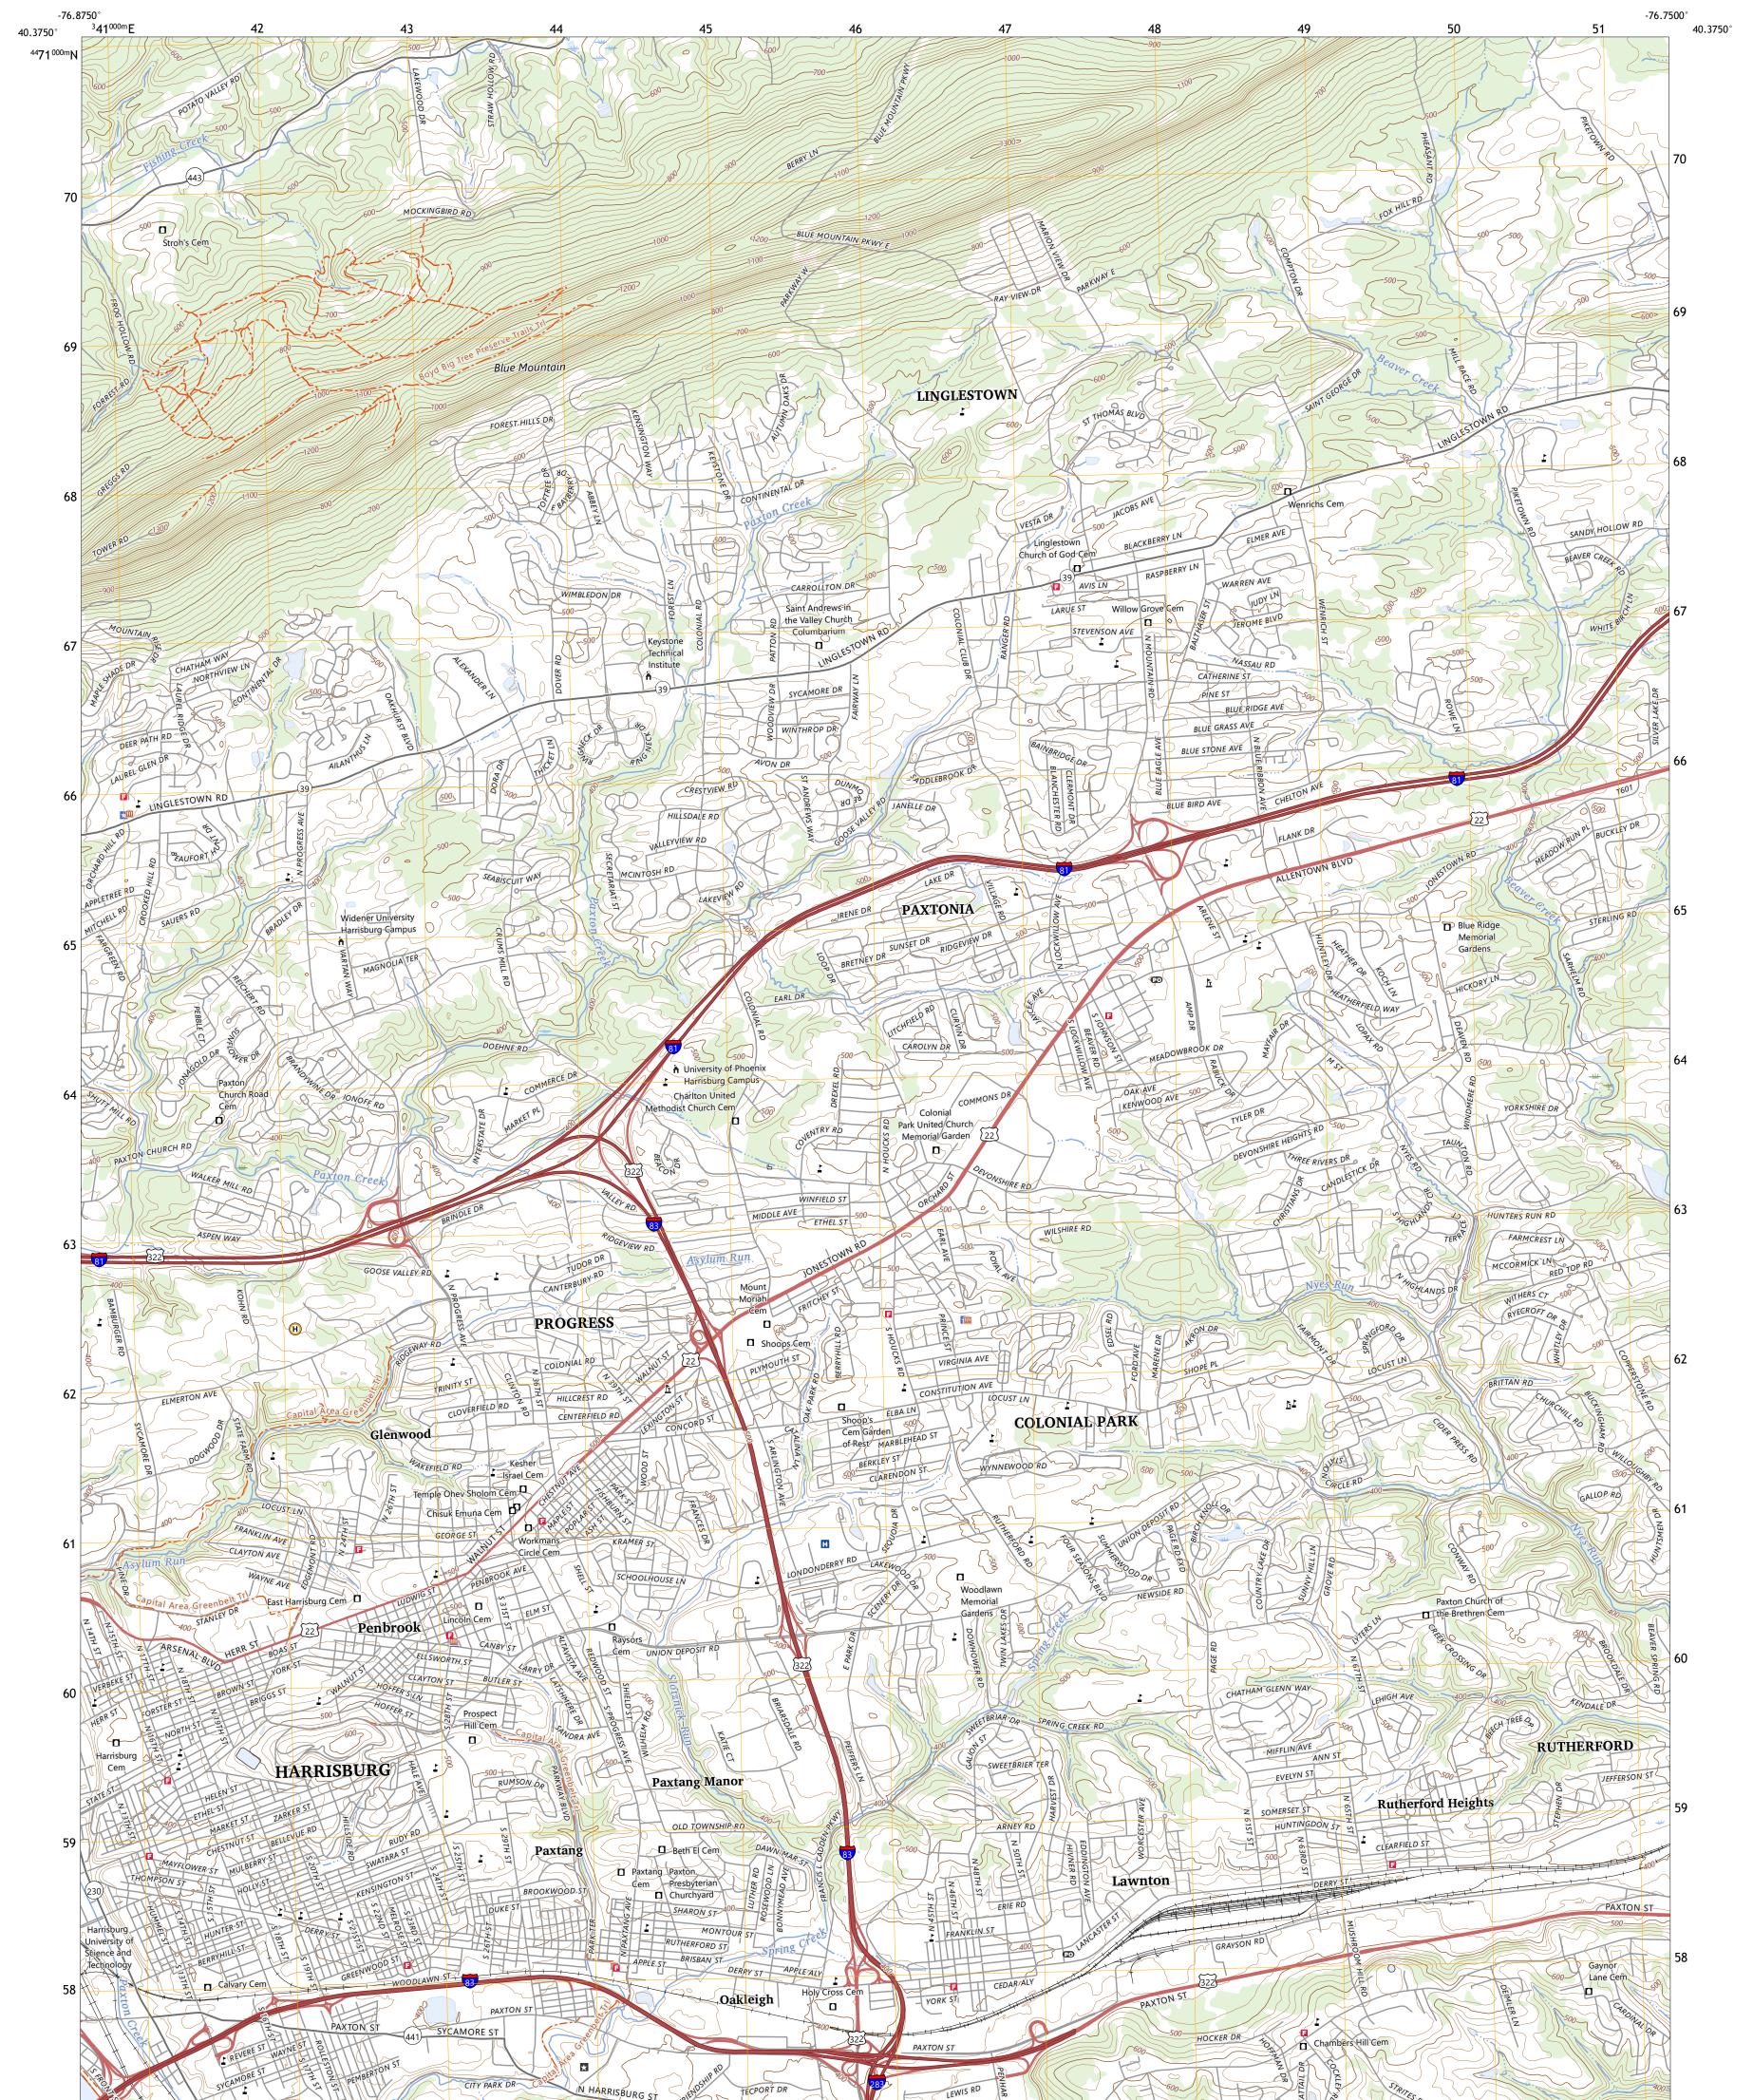

## U.S. DEPARTMENT OF THE INTERIOR U.S. GEOLOGICAL SURVEY

Produced by the United States Geological Survey North American Datum of 1983 (NAD83) World Geodetic System of 1984 (WGS84). Projection and 1 000-meter grid:Universal Transverse Mercator, Zone 18T This map is not a legal document. Boundaries may be generalized for this map scale. Private lands within government reservations may not be shown. Obtain permission before entering private lands.

Imagery......NAIP, September 2017 - December 2017Roads......U.S.CensusBureau, 2016 - 2016Names......GNIS, 1979 - 2023Galaxies, 2002 - 2023Hydrography.....NationalHydrography Dataset, 2002 - 2023Contours.....NationalElevationDataset, 2017Boundaries.....Multiplesources; seemetadataWetlands.....FWSNationalWetlandsInventory1987