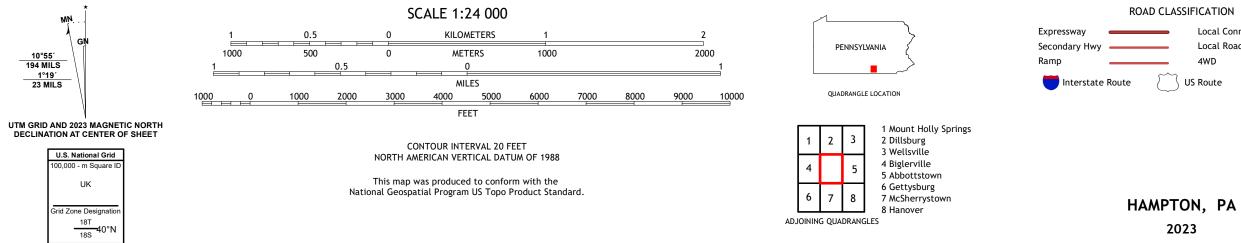

Produced by the United States Geological Survey North American Datum of 1983 (NAD83) World Geodetic System of 1984 (WGS84). Projection and 1 000-meter grid:Universal Transverse Mercator, Zone 185 This map is not a legal document. Boundaries may be generalized for this map scale. Private lands within government reservations may not be shown. Obtain permission before entering private lands.

Imagery.... Roads..... Names..... Hydrography..... Contours.. Boundaries.... ..FWS Wetlands 1981 Wetlands... National Inventory

MN

10°55′ 194 MILS

1°19′ 23 MILS

GN

0,000 - m Squar

UK

Grid Zone Designat