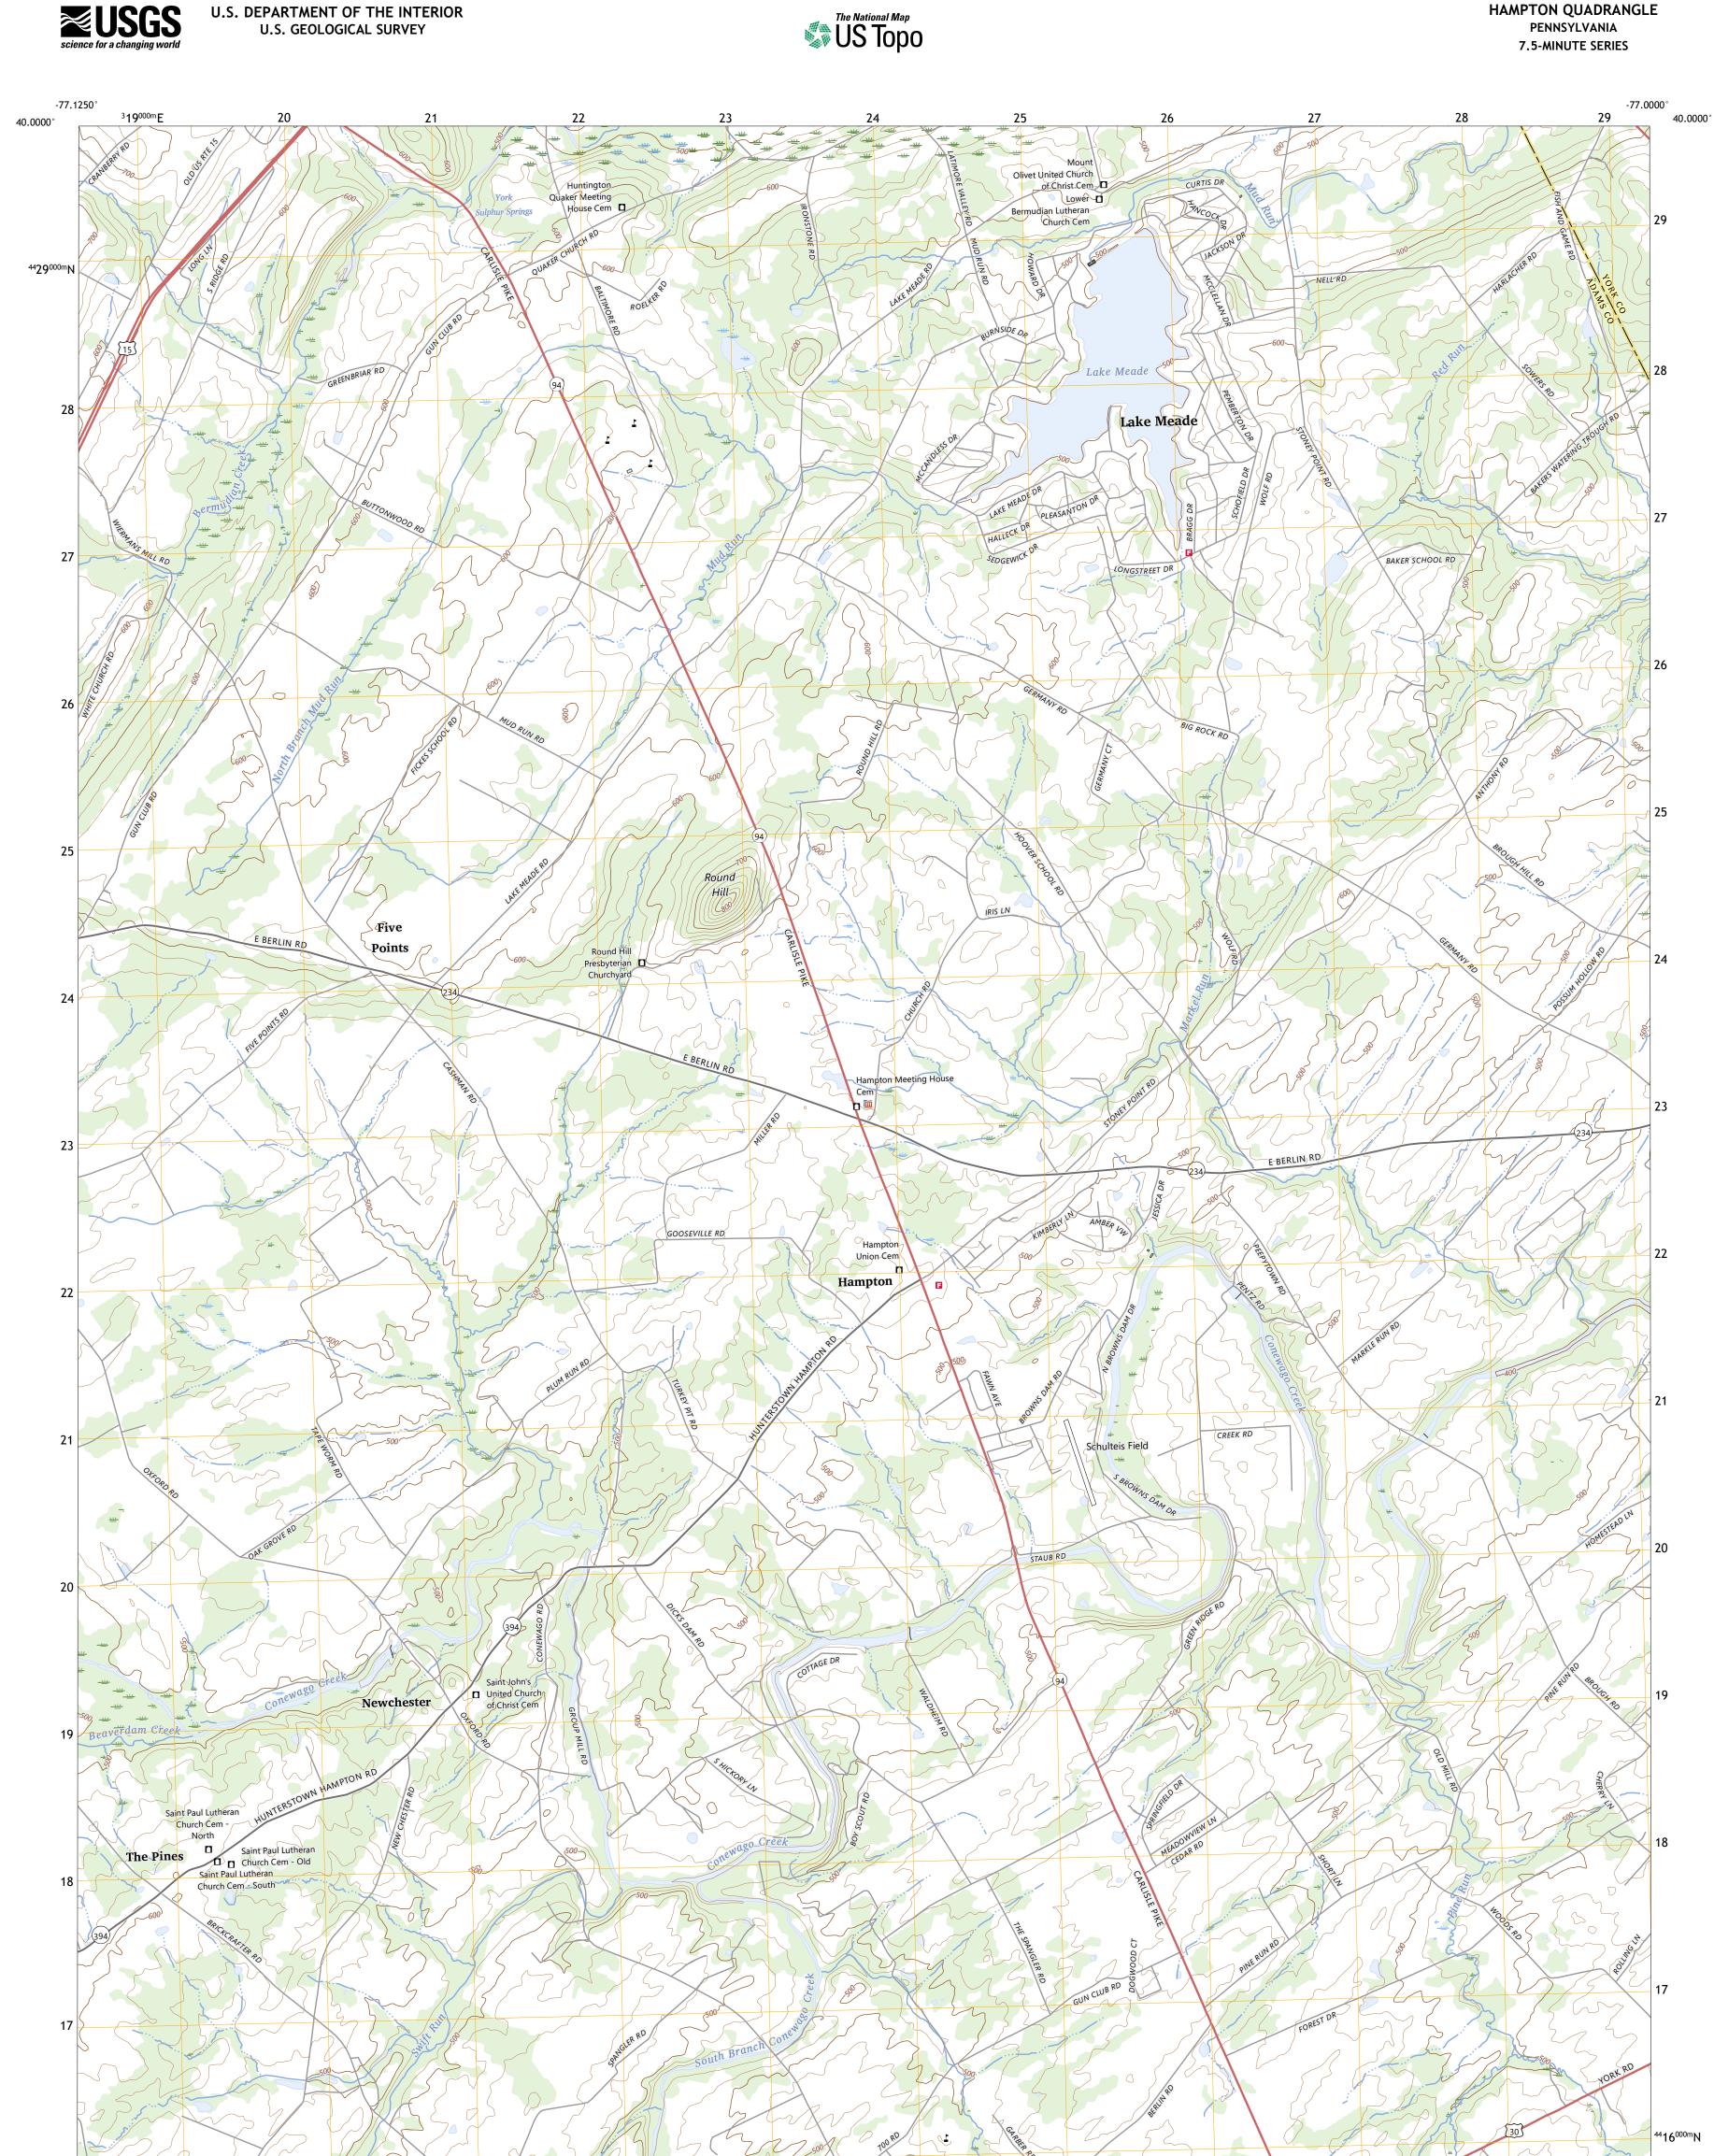

Produced by the United States Geological Survey North American Datum of 1983 (NAD83) World Geodetic System of 1984 (WGS84). Projection and 1 000-meter grid:Universal Transverse Mercator, Zone 185 This map is not a legal document. Boundaries may be generalized for this map scale. Private lands within government reservations may not be shown. Obtain permission before entering private lands.

Imagery.... Roads..... Names..... Hydrography..... Contours.. Boundaries.... ..FWS Wetlands 1981 Wetlands... National Inventory

MN

10°55′ 194 MILS

1°19′ 23 MILS

GN

0,000 - m Squar

UK

Grid Zone Designat

U.S. DEPARTMENT OF THE INTERIOR





2023

HAMPTON QUADRANGLE

PENNSYLVANIA