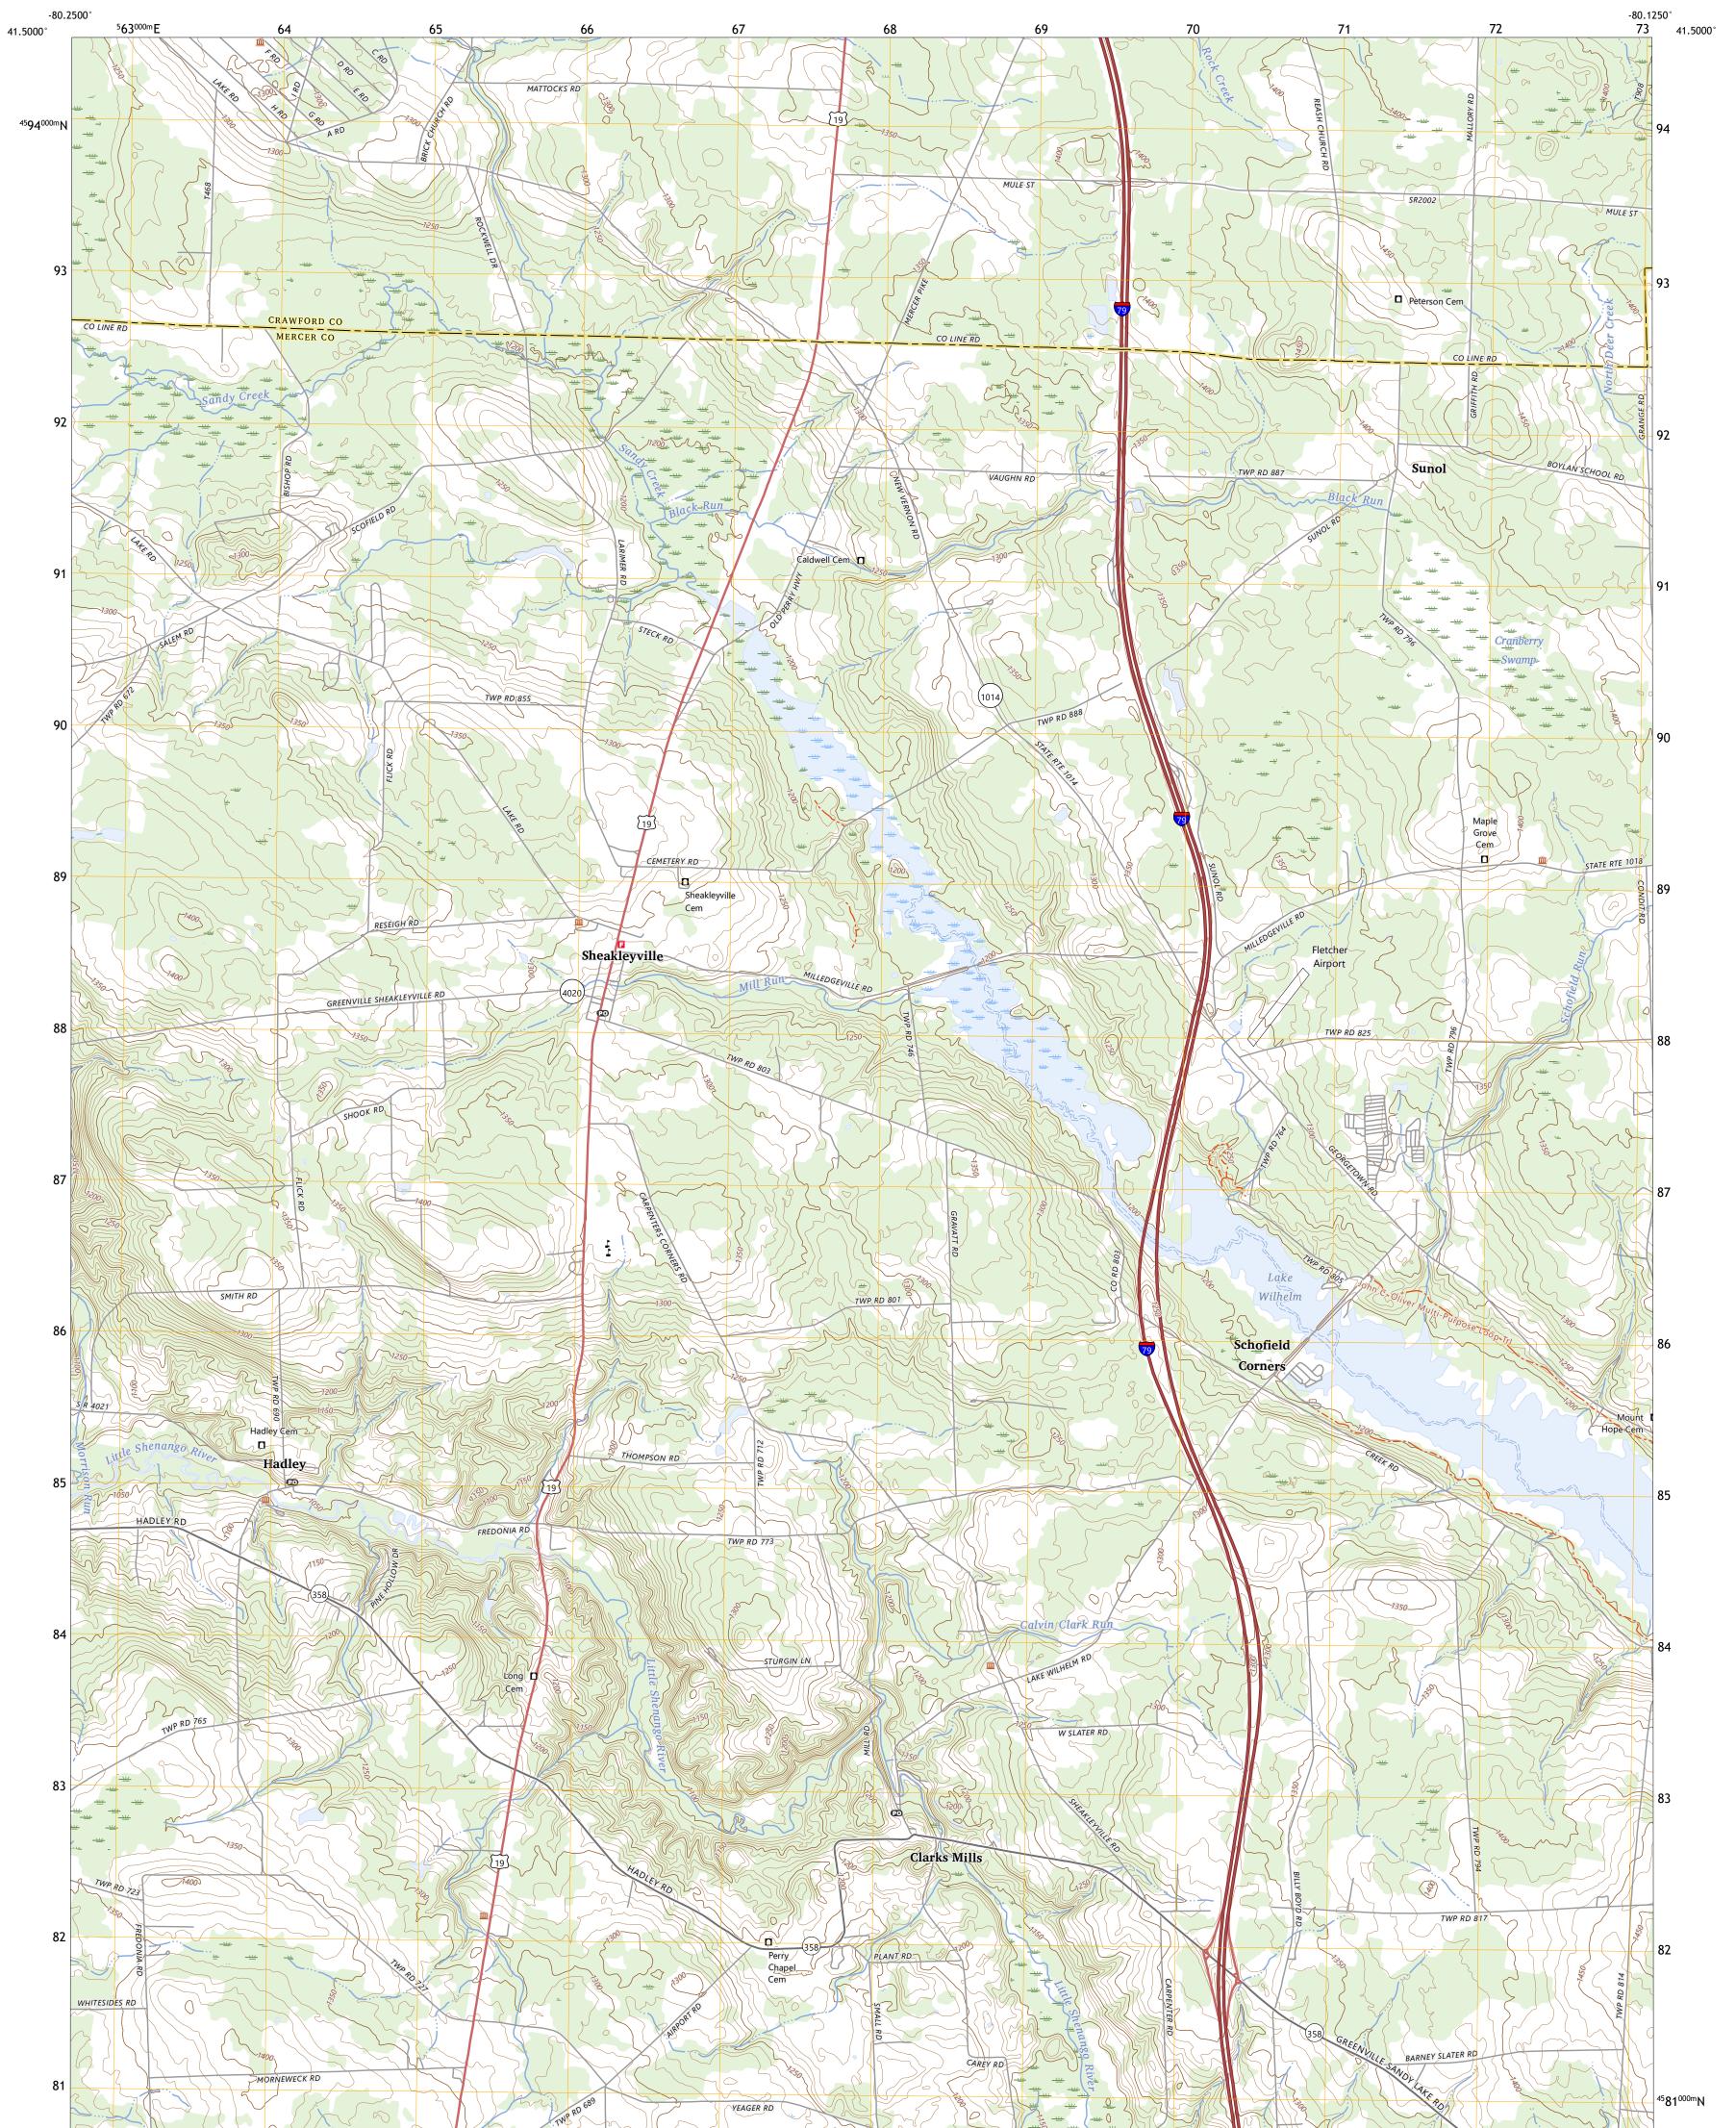

## U.S. DEPARTMENT OF THE INTERIOR U.S. GEOLOGICAL SURVEY



HADLEY QUADRANGLE PENNSYLVANIA 7.5-MINUTE SERIES





Produced by the United States Geological Survey North American Datum of 1983 (NAD83) World Geodetic System of 1984 (WGS84). Projection and 1 000-meter grid:Universal Transverse Mercator, Zone 17T This map is not a legal document. Boundaries may be generalized for this map scale. Private lands within government reservations may not be shown. Obtain permission before entering private lands.

Imagery.... Roads..... Names..... Hydrography..... Contours.. Boundaries.... ..FWS National Wetlands Inventory 1977 - 1977 Wetlands....

9°19′ 166 MILS





HADLEY, PA

2023