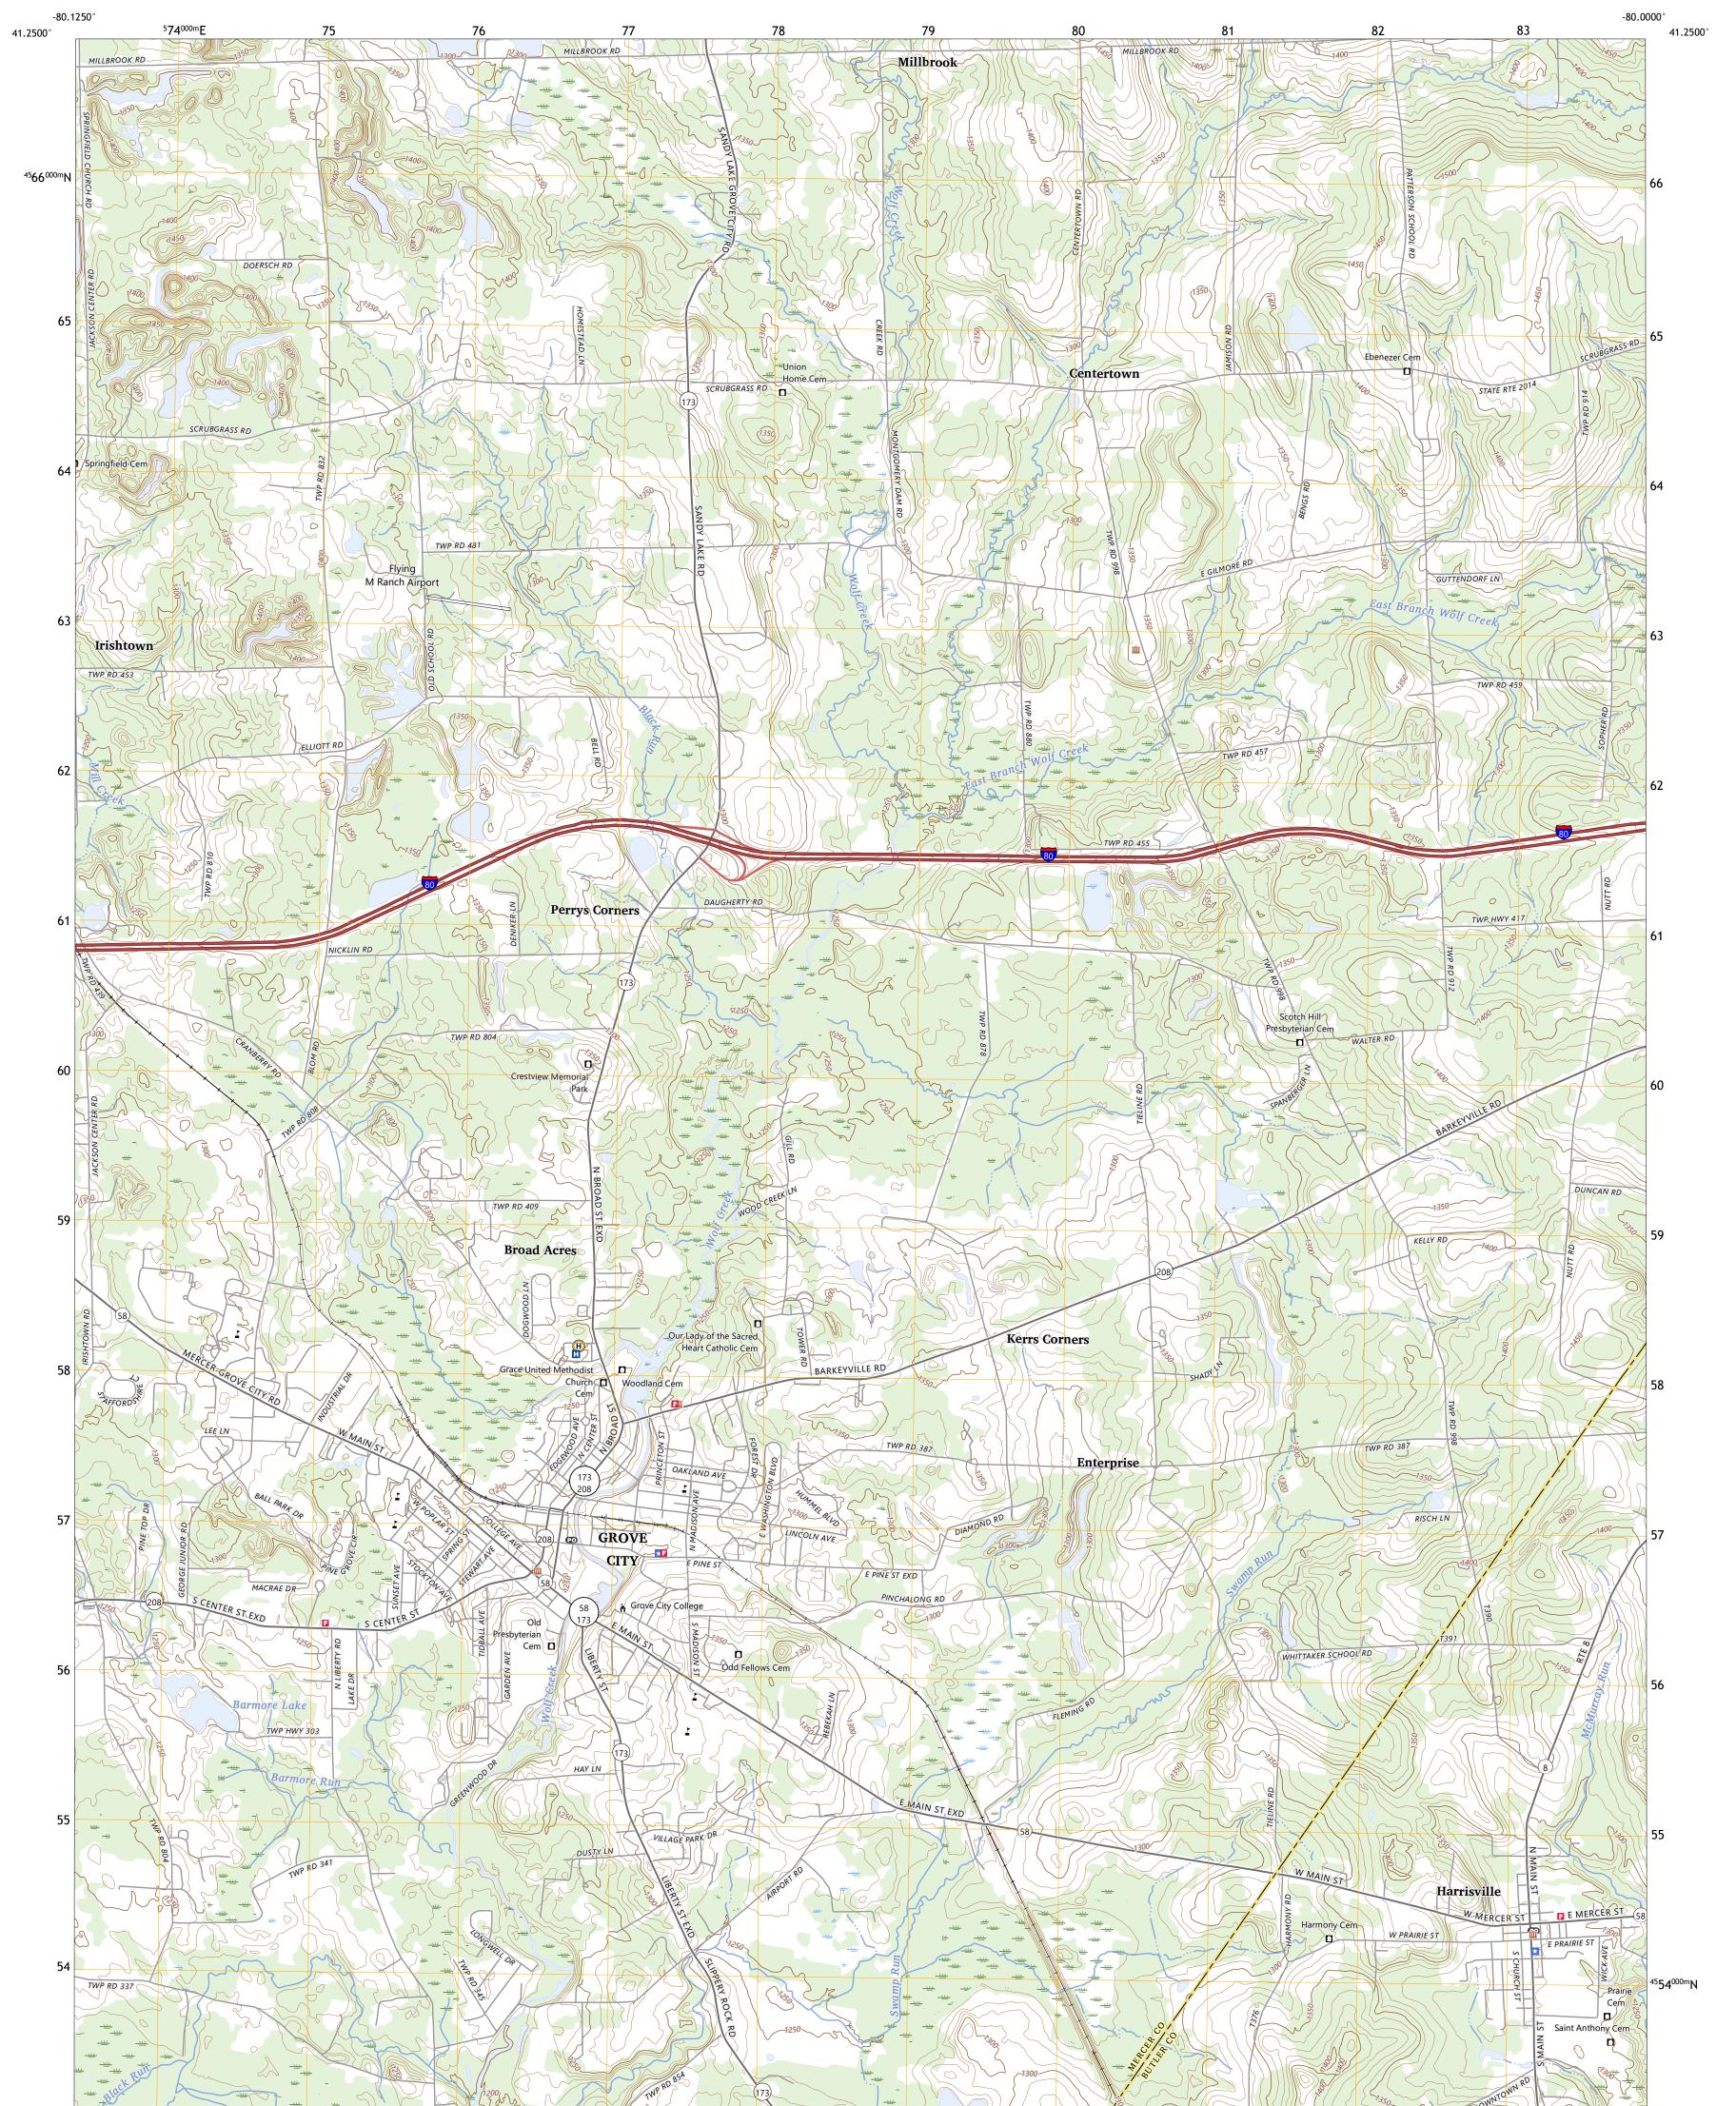

## U.S. DEPARTMENT OF THE INTERIOR U.S. GEOLOGICAL SURVEY

GROVE CITY QUADRANGLE PENNSYLVANIA 7.5-MINUTE SERIES

Produced by the United States Geological Survey North American Datum of 1983 (NAD83) World Geodetic System of 1984 (WGS84). Projection and 1 000-meter grid:Universal Transverse Mercator, Zone 17T This map is not a legal document. Boundaries may be generalized for this map scale. Private lands within government reservations may not be shown. Obtain permission before entering private lands.