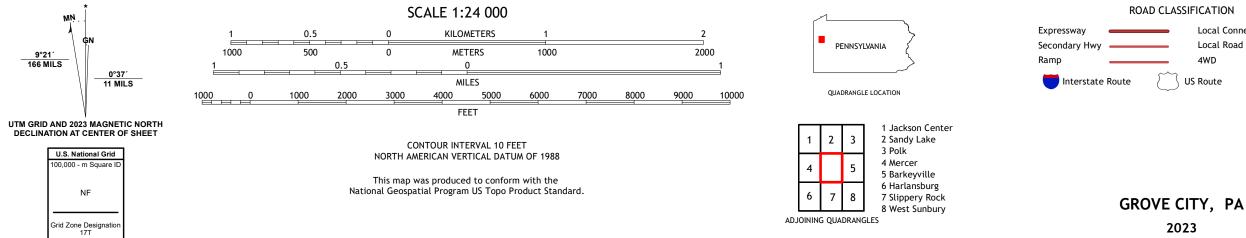

## U.S. DEPARTMENT OF THE INTERIOR U.S. GEOLOGICAL SURVEY

GROVE CITY QUADRANGLE PENNSYLVANIA 7.5-MINUTE SERIES

Produced by the United States Geological Survey North American Datum of 1983 (NAD83) World Geodetic System of 1984 (WGS84). Projection and 1 000-meter grid:Universal Transverse Mercator, Zone 17T This map is not a legal document. Boundaries may be generalized for this map scale. Private lands within government reservations may not be shown. Obtain permission before entering private lands.