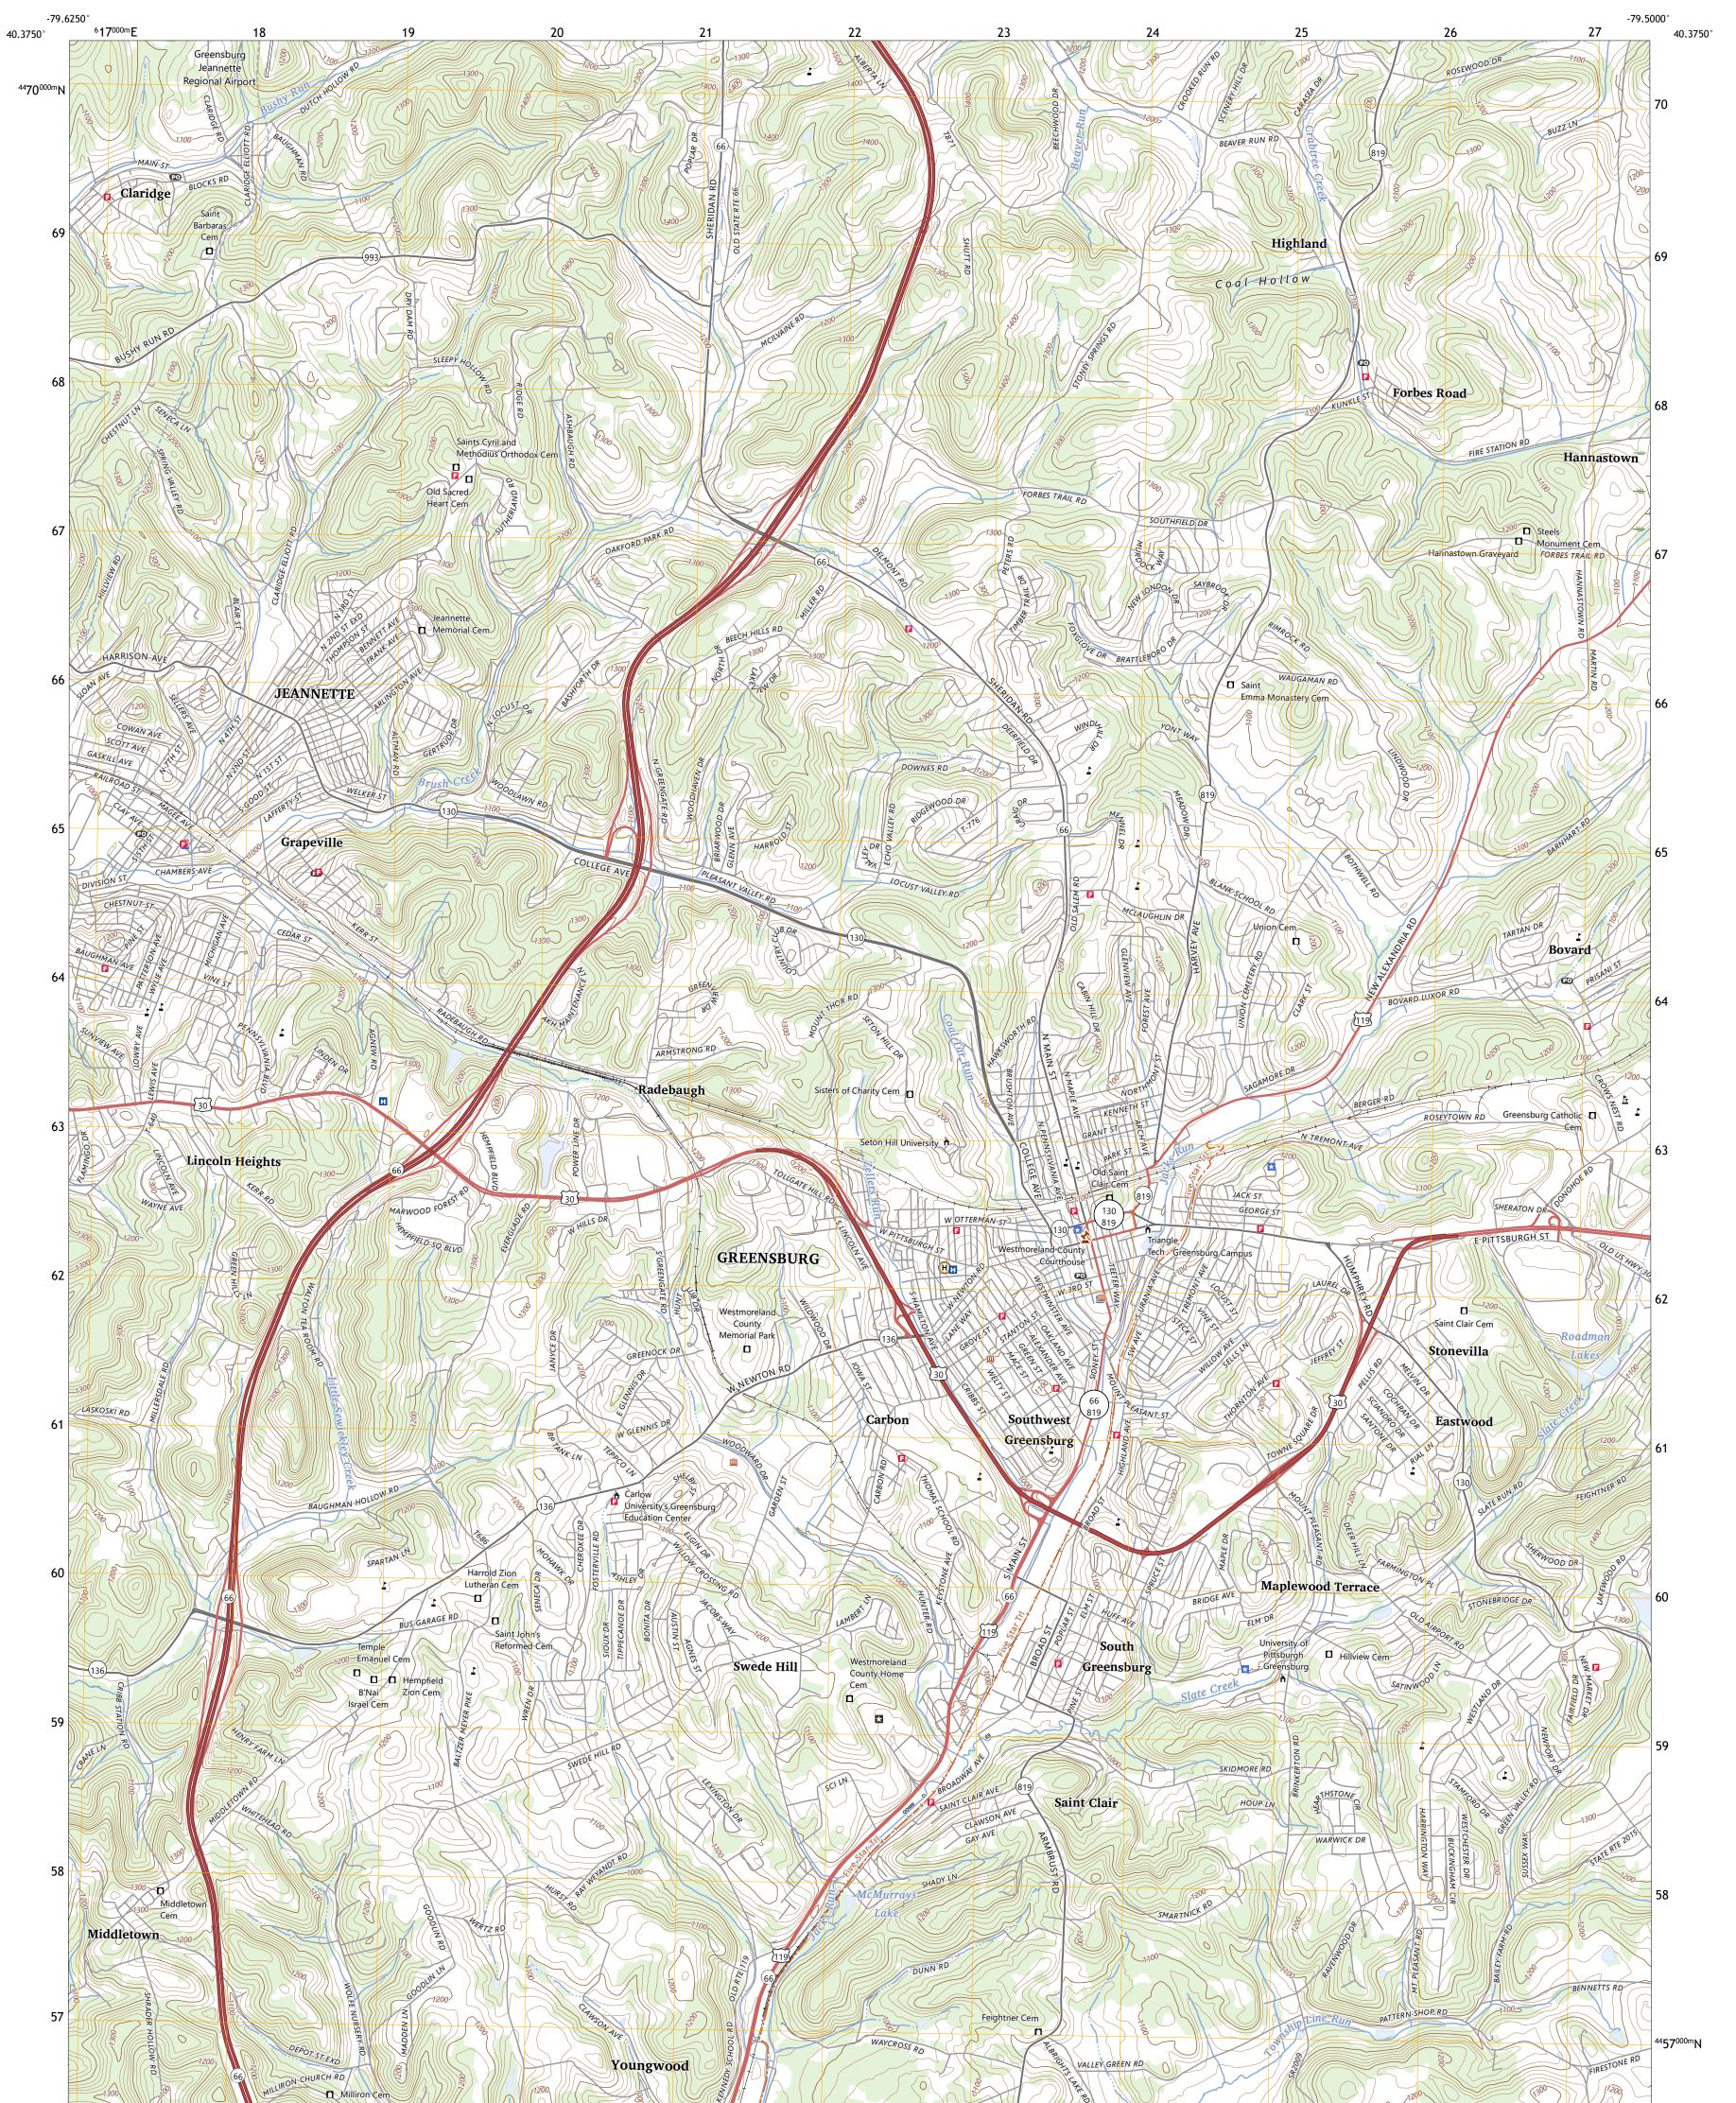

## U.S. DEPARTMENT OF THE INTERIOR U.S. GEOLOGICAL SURVEY

GREENSBURG QUADRANGLE PENNSYLVANIA - WESTMORELAND COUNTY 7.5-MINUTE SERIES

Produced by the United States Geological Survey North American Datum of 1983 (NAD83) World Geodetic System of 1984 (WGS84). Projection and 1 000-meter grid: Universal Transverse Mercator, Zone 17T This map is not a legal document. Boundaries may be generalized for this map scale. Private lands within government reservations may not be shown. Obtain permission before entering private lands.