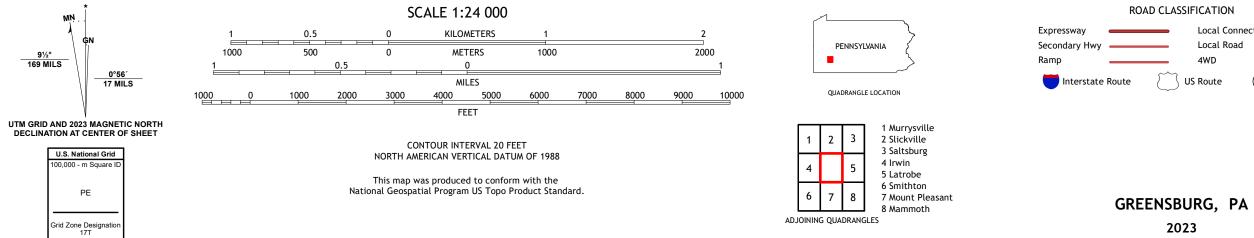

RELAND COUNTY 7.5-MINUTE SERIES





Produced by the United States Geological Survey North American Datum of 1983 (NAD83) World Geodetic System of 1984 (WGS84). Projection and 1 000-meter grid: Universal Transverse Mercator, Zone 17T This map is not a legal document. Boundaries may be generalized for this map scale. Private lands within government reservations may not be shown. Obtain permission before entering private lands.

Imagery.... Roads..... ...NAIP, July 2017 - December 2017 U.S. Census Bureau, 2016 ......GNIS, 1979 - 2023 Names..... .....National Hydrography Dataset, 2000 - 2022 .....National Elevation Dataset, 2021 .....Multiple sources; see metadata file 2021 - 2022 Hydrography..... Contours.. Boundaries.... ..FWS Wetlands 1977 Wetlands... National Inventory

MN

9½° 169 MILS





2023