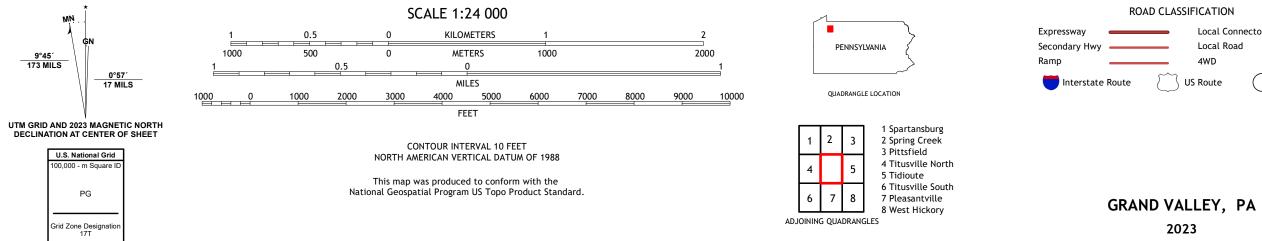

ROAD CLASSIFICATION Local Connector Local Road \_\_\_\_\_ 4WD \_\_\_\_\_ US Route State Route 🛑 Interstate Route

2023