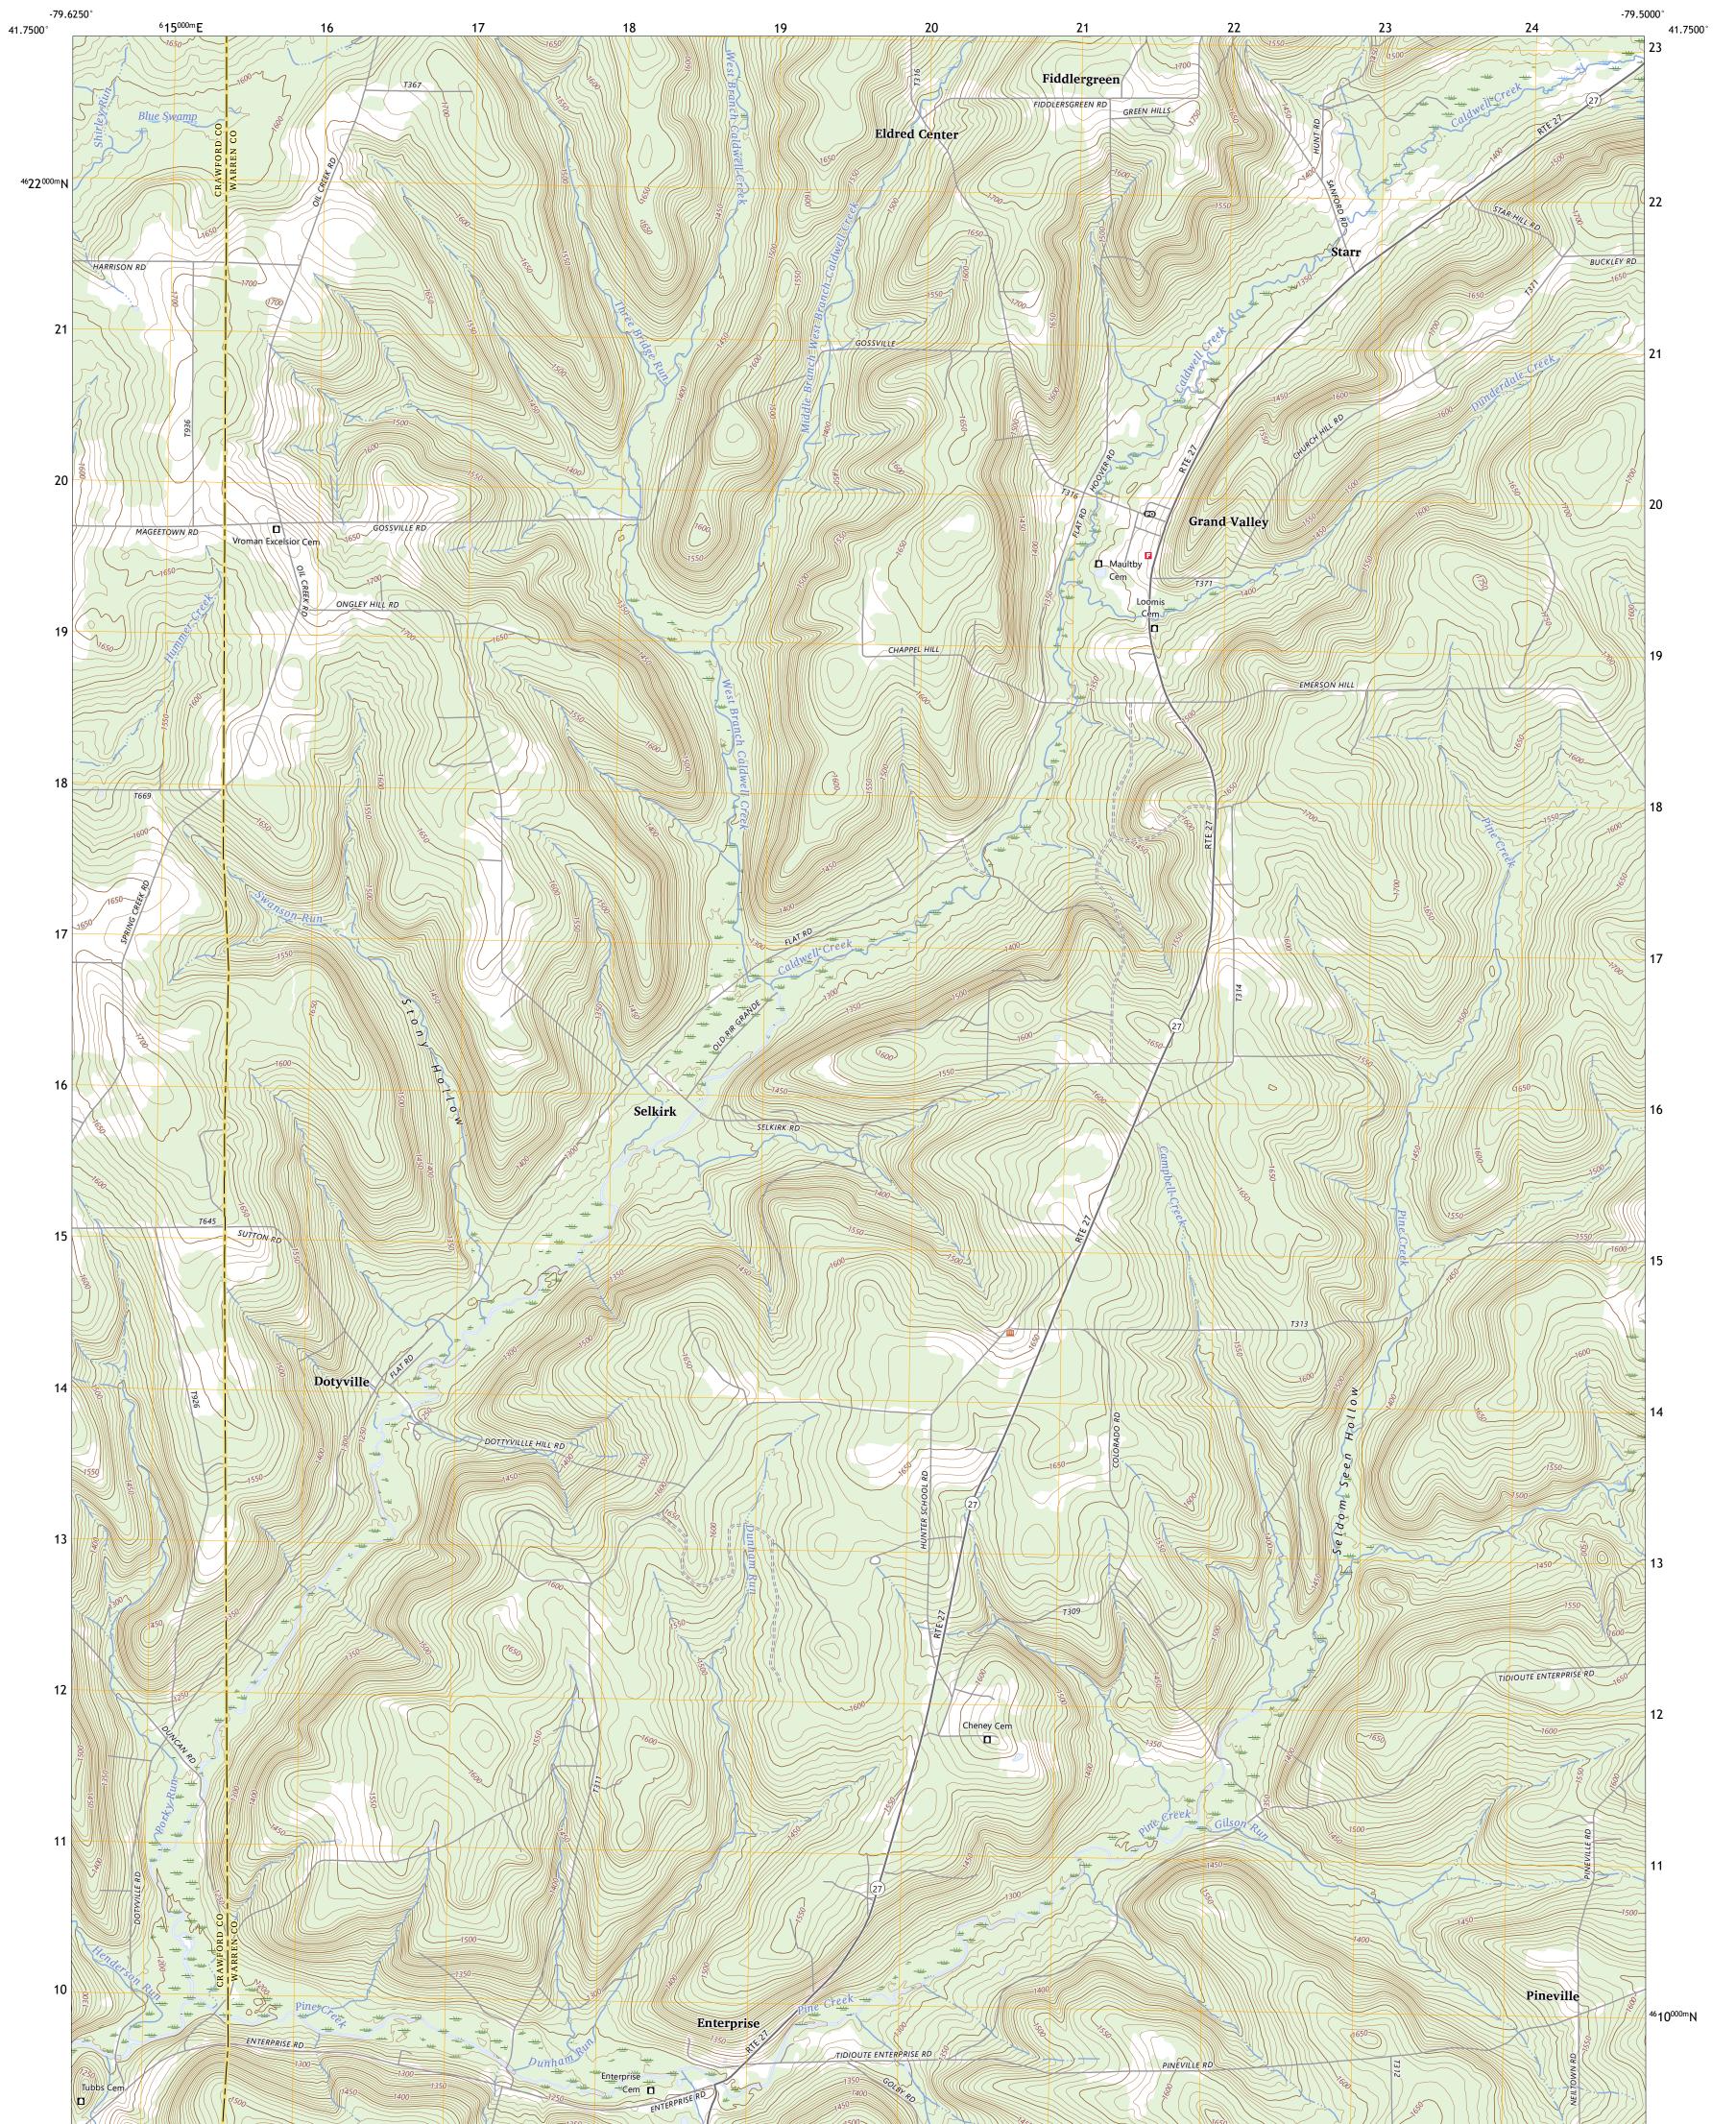

## U.S. DEPARTMENT OF THE INTERIOR U.S. GEOLOGICAL SURVEY

GRAND VALLEY QUADRANGLE PENNSYLVANIA 7.5-MINUTE SERIES

Produced by the United States Geological Survey North American Datum of 1983 (NAD83) World Geodetic System of 1984 (WGS84). Projection and 1 000-meter grid:Universal Transverse Mercator, Zone 17T This map is not a legal document. Boundaries may be generalized for this map scale. Private lands within government reservations may not be shown. Obtain permission before entering private lands.

.....NAIP, May 2017 - December 2017 ......NAIP, May 2017 - December 2017 ......GNIS, 1979 - 2022 ......GNIS, 1979 - 2022 ......National Hydrography Dataset, 2002 - 2022 ......National Elevation Dataset, 2021 ......Multiple sources; see metadata file 2021 - 2022 Imagery.... Roads..... Names..... Hydrography..... Contours..... Boundaries.... Wetlands.... ..FWS National Wetlands Inventory 1977