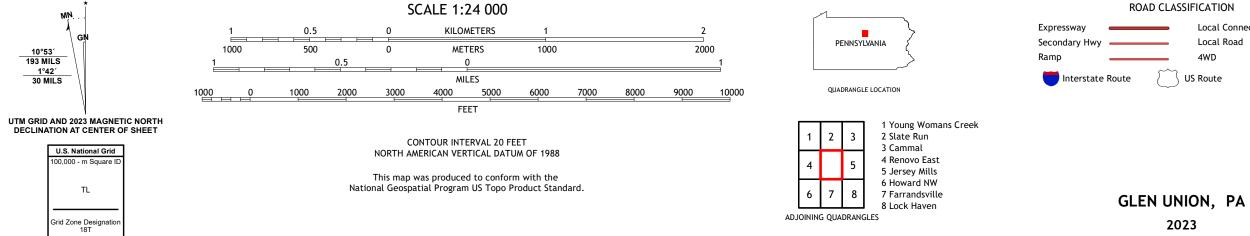

GLEN UNION QUADRANGLE PENNSYLVANIA 7.5-MINUTE SERIES

Produced by the United States Geological Survey North American Datum of 1983 (NAD83) World Geodetic System of 1984 (WGS84). Projection and 1 000-meter grid:Universal Transverse Mercator, Zone 18T This map is not a legal document. Boundaries may be generalized for this map scale. Private lands within government reservations may not be shown. Obtain permission before entering private lands.