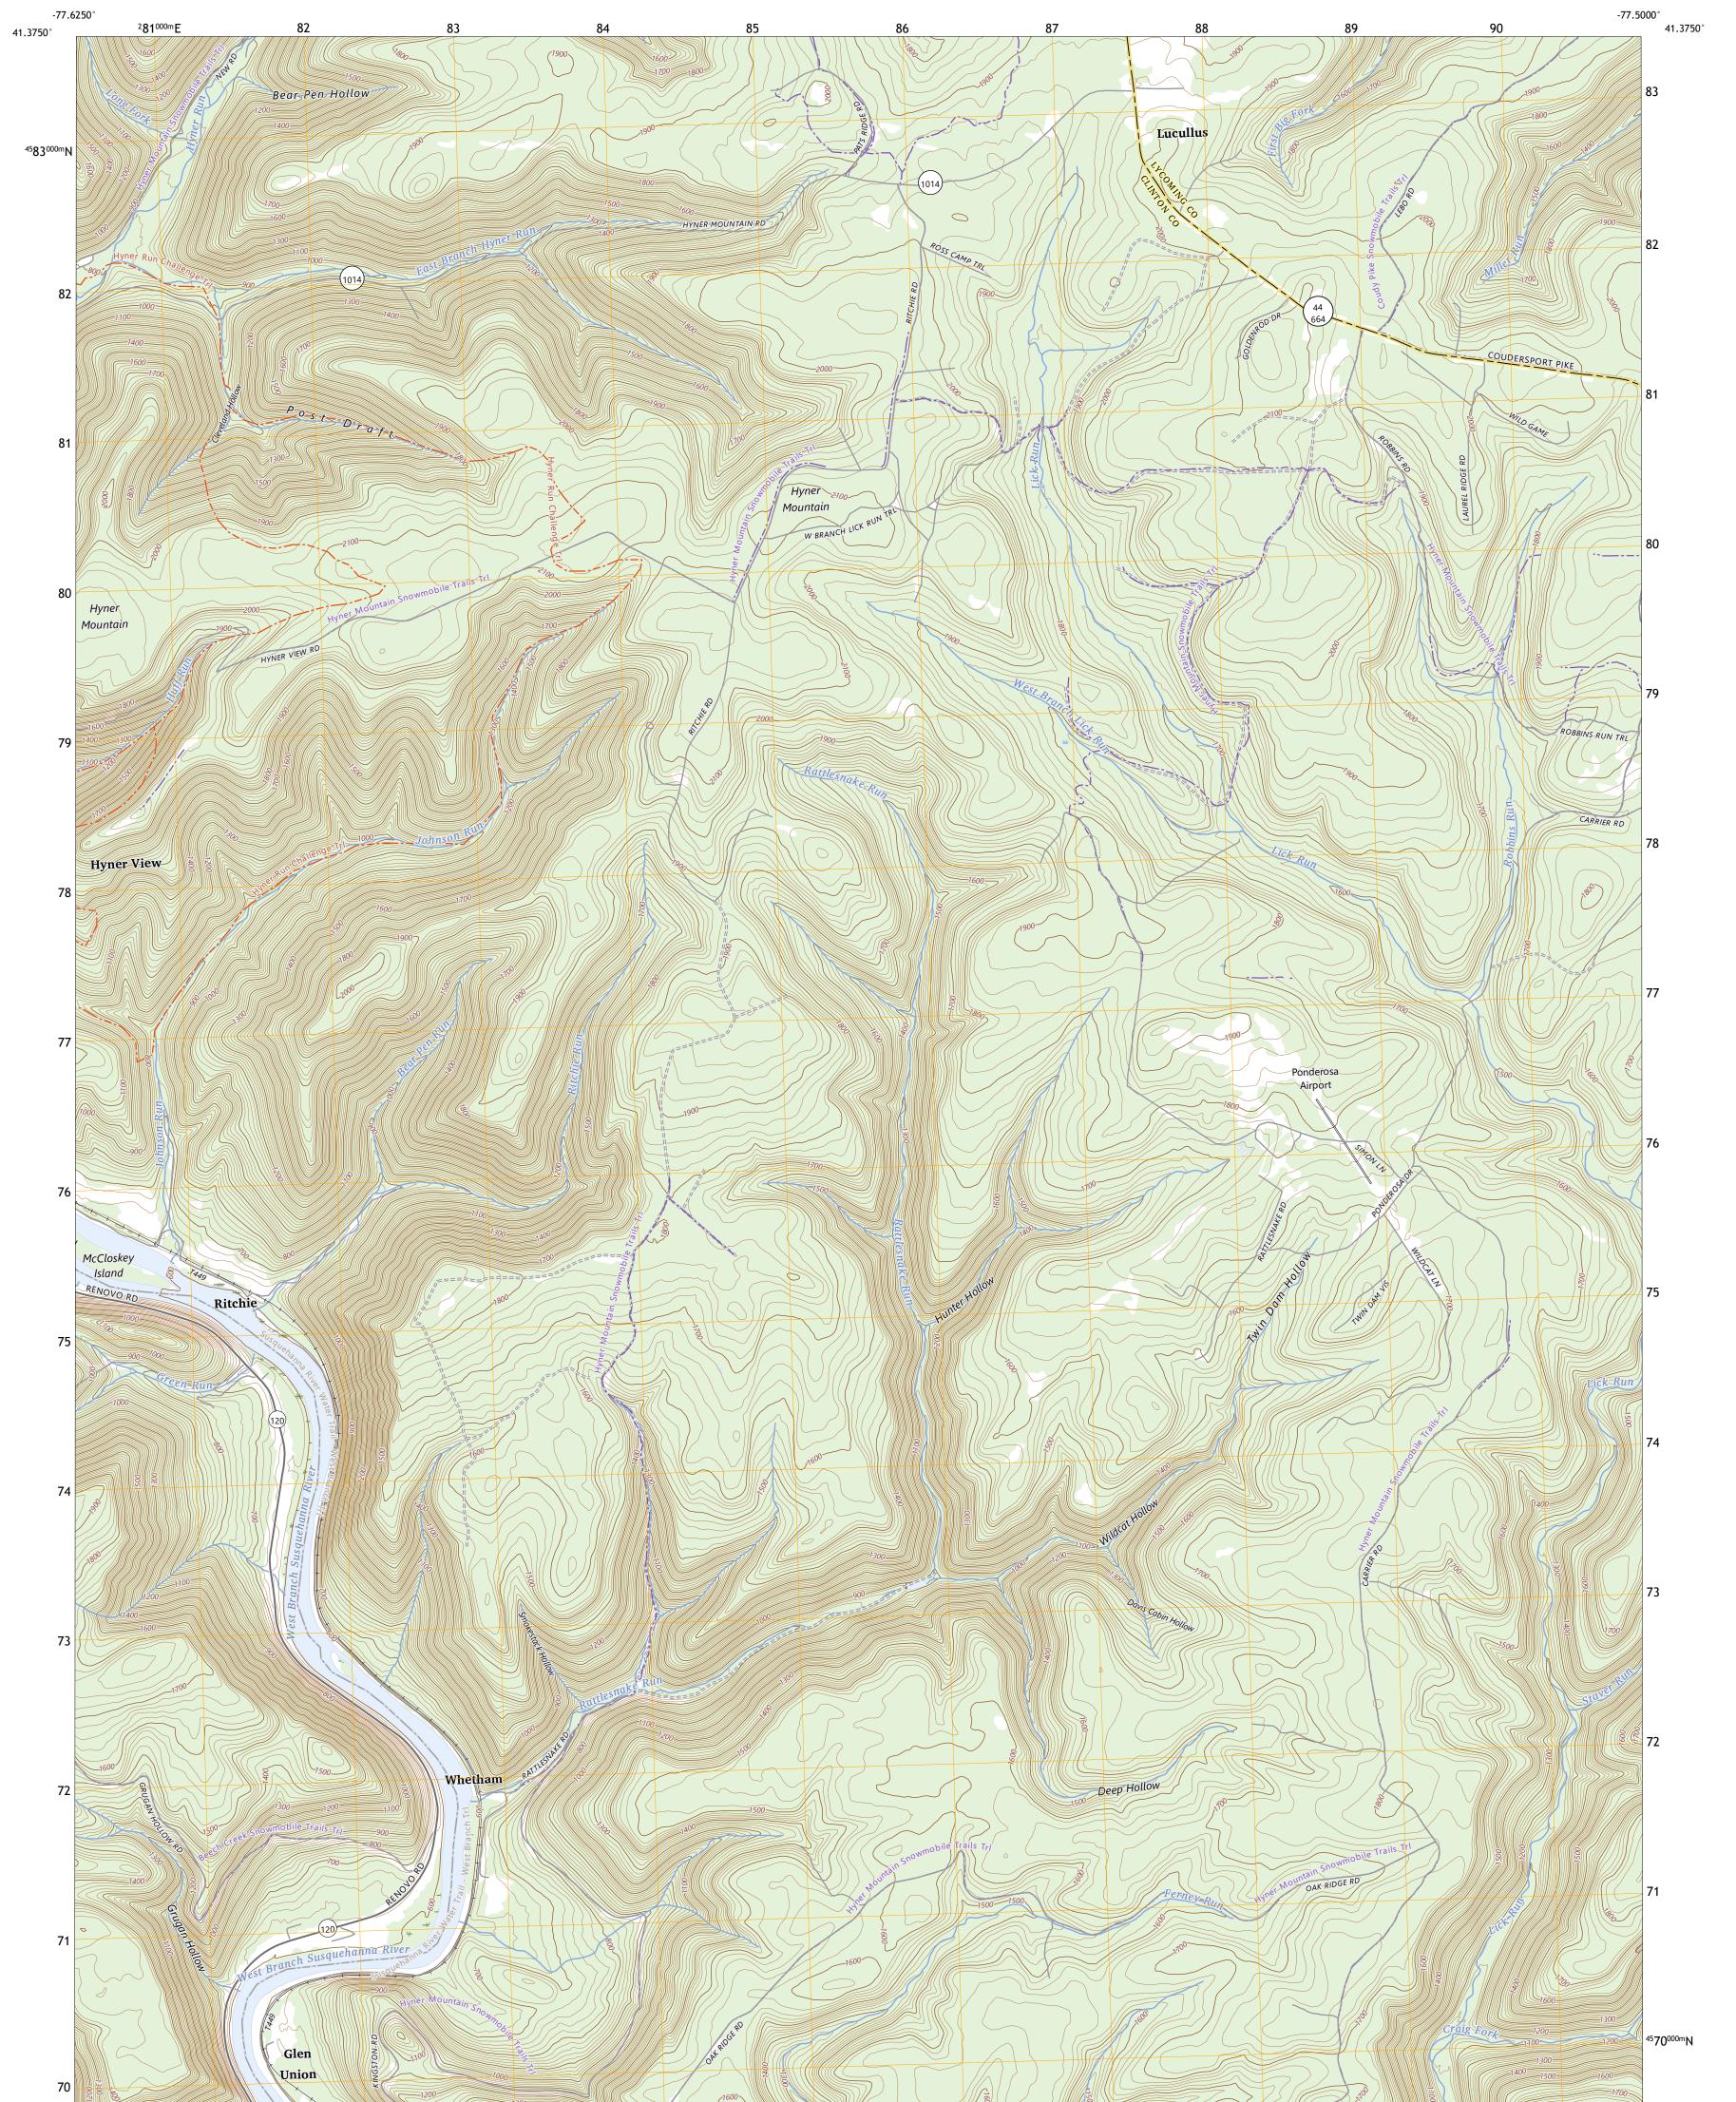

GLEN UNION QUADRANGLE PENNSYLVANIA 7.5-MINUTE SERIES

Produced by the United States Geological Survey North American Datum of 1983 (NAD83) World Geodetic System of 1984 (WGS84). Projection and 1 000-meter grid:Universal Transverse Mercator, Zone 18T This map is not a legal document. Boundaries may be generalized for this map scale. Private lands within government reservations may not be shown. Obtain permission before entering private lands.

Imagery.... Roads..... Names..... Hydrography..... Contours.... Boundaries.... Wetlands.... ..FWS National Wetlands Inventory 1983

2023