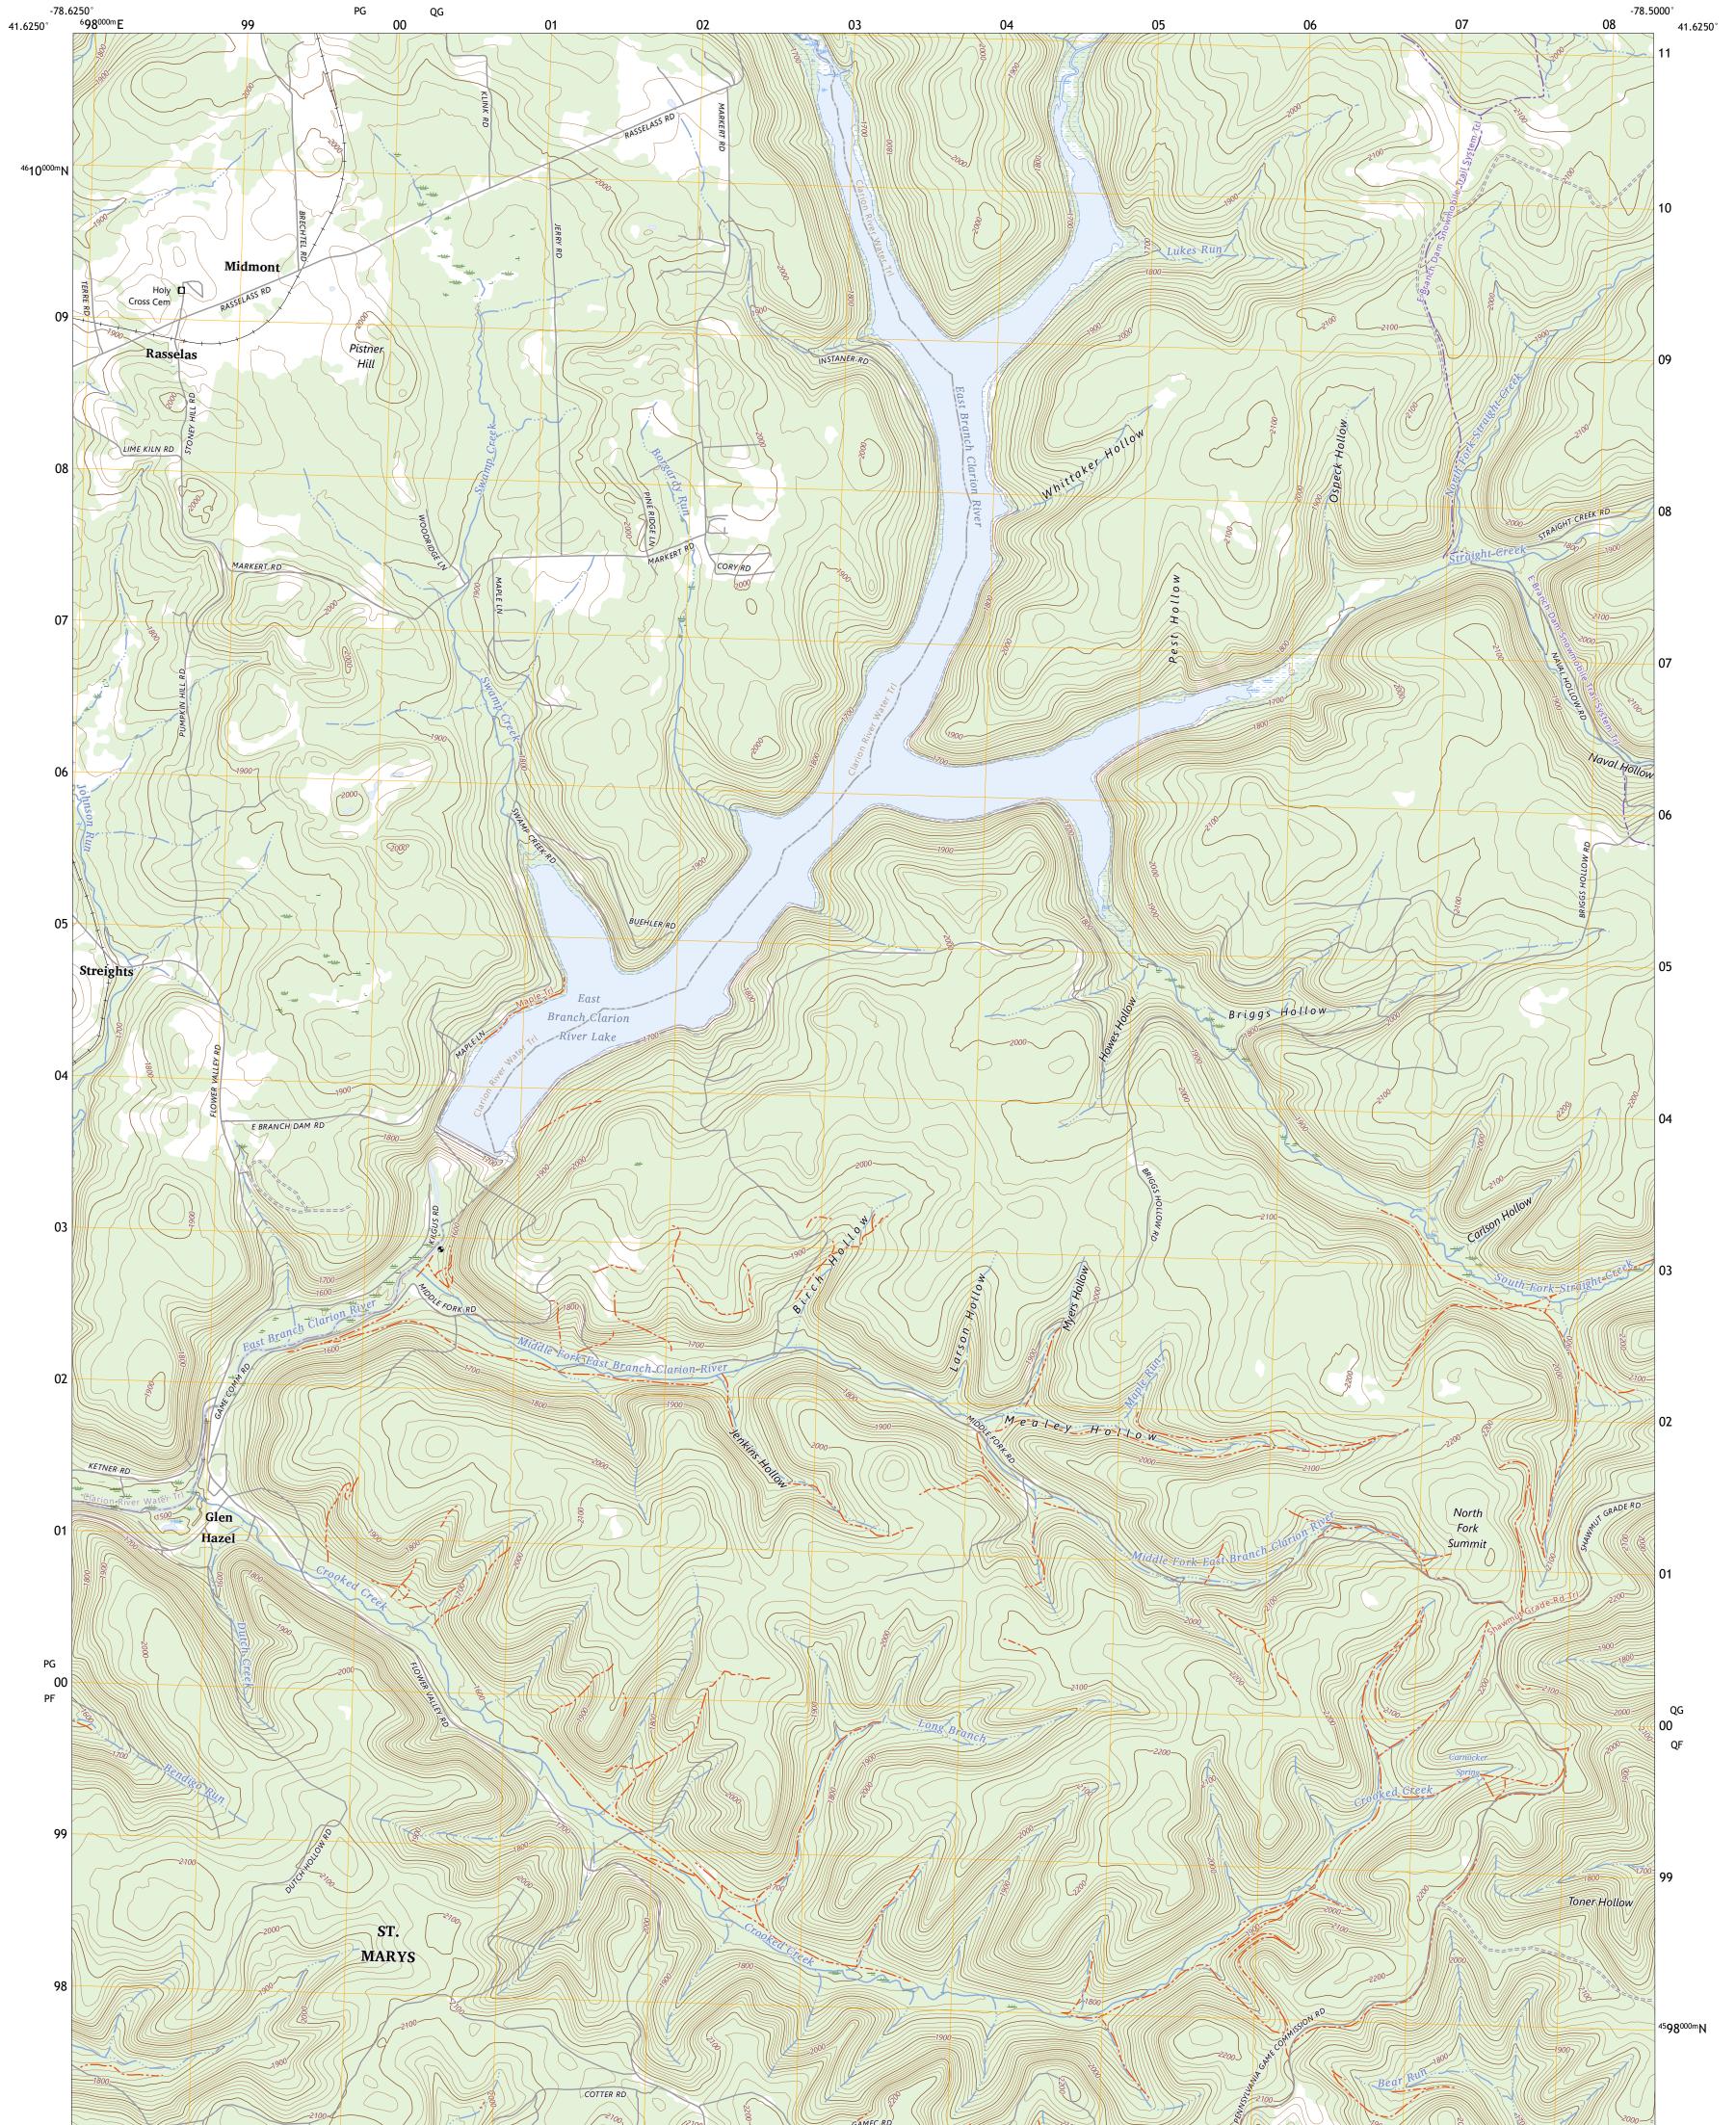

## U.S. DEPARTMENT OF THE INTERIOR U.S. GEOLOGICAL SURVEY

GLEN HAZEL QUADRANGLE PENNSYLVANIA - ELK COUNTY 7.5-MINUTE SERIES

Produced by the United States Geological Survey North American Datum of 1983 (NAD83) World Geodetic System of 1984 (WGS84). Projection and 1 000-meter grid:Universal Transverse Mercator, Zone 17T This map is not a legal document. Boundaries may be generalized for this map scale. Private lands within government reservations may not be shown. Obtain permission before entering private lands.