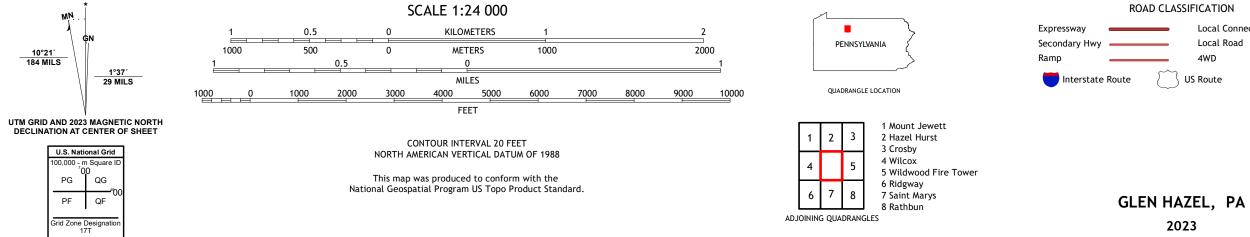

## U.S. DEPARTMENT OF THE INTERIOR U.S. GEOLOGICAL SURVEY

GLEN HAZEL QUADRANGLE PENNSYLVANIA - ELK COUNTY 7.5-MINUTE SERIES

Produced by the United States Geological Survey North American Datum of 1983 (NAD83) World Geodetic System of 1984 (WGS84). Projection and 1 000-meter grid:Universal Transverse Mercator, Zone 17T This map is not a legal document. Boundaries may be generalized for this map scale. Private lands within government reservations may not be shown. Obtain permission before entering private lands.