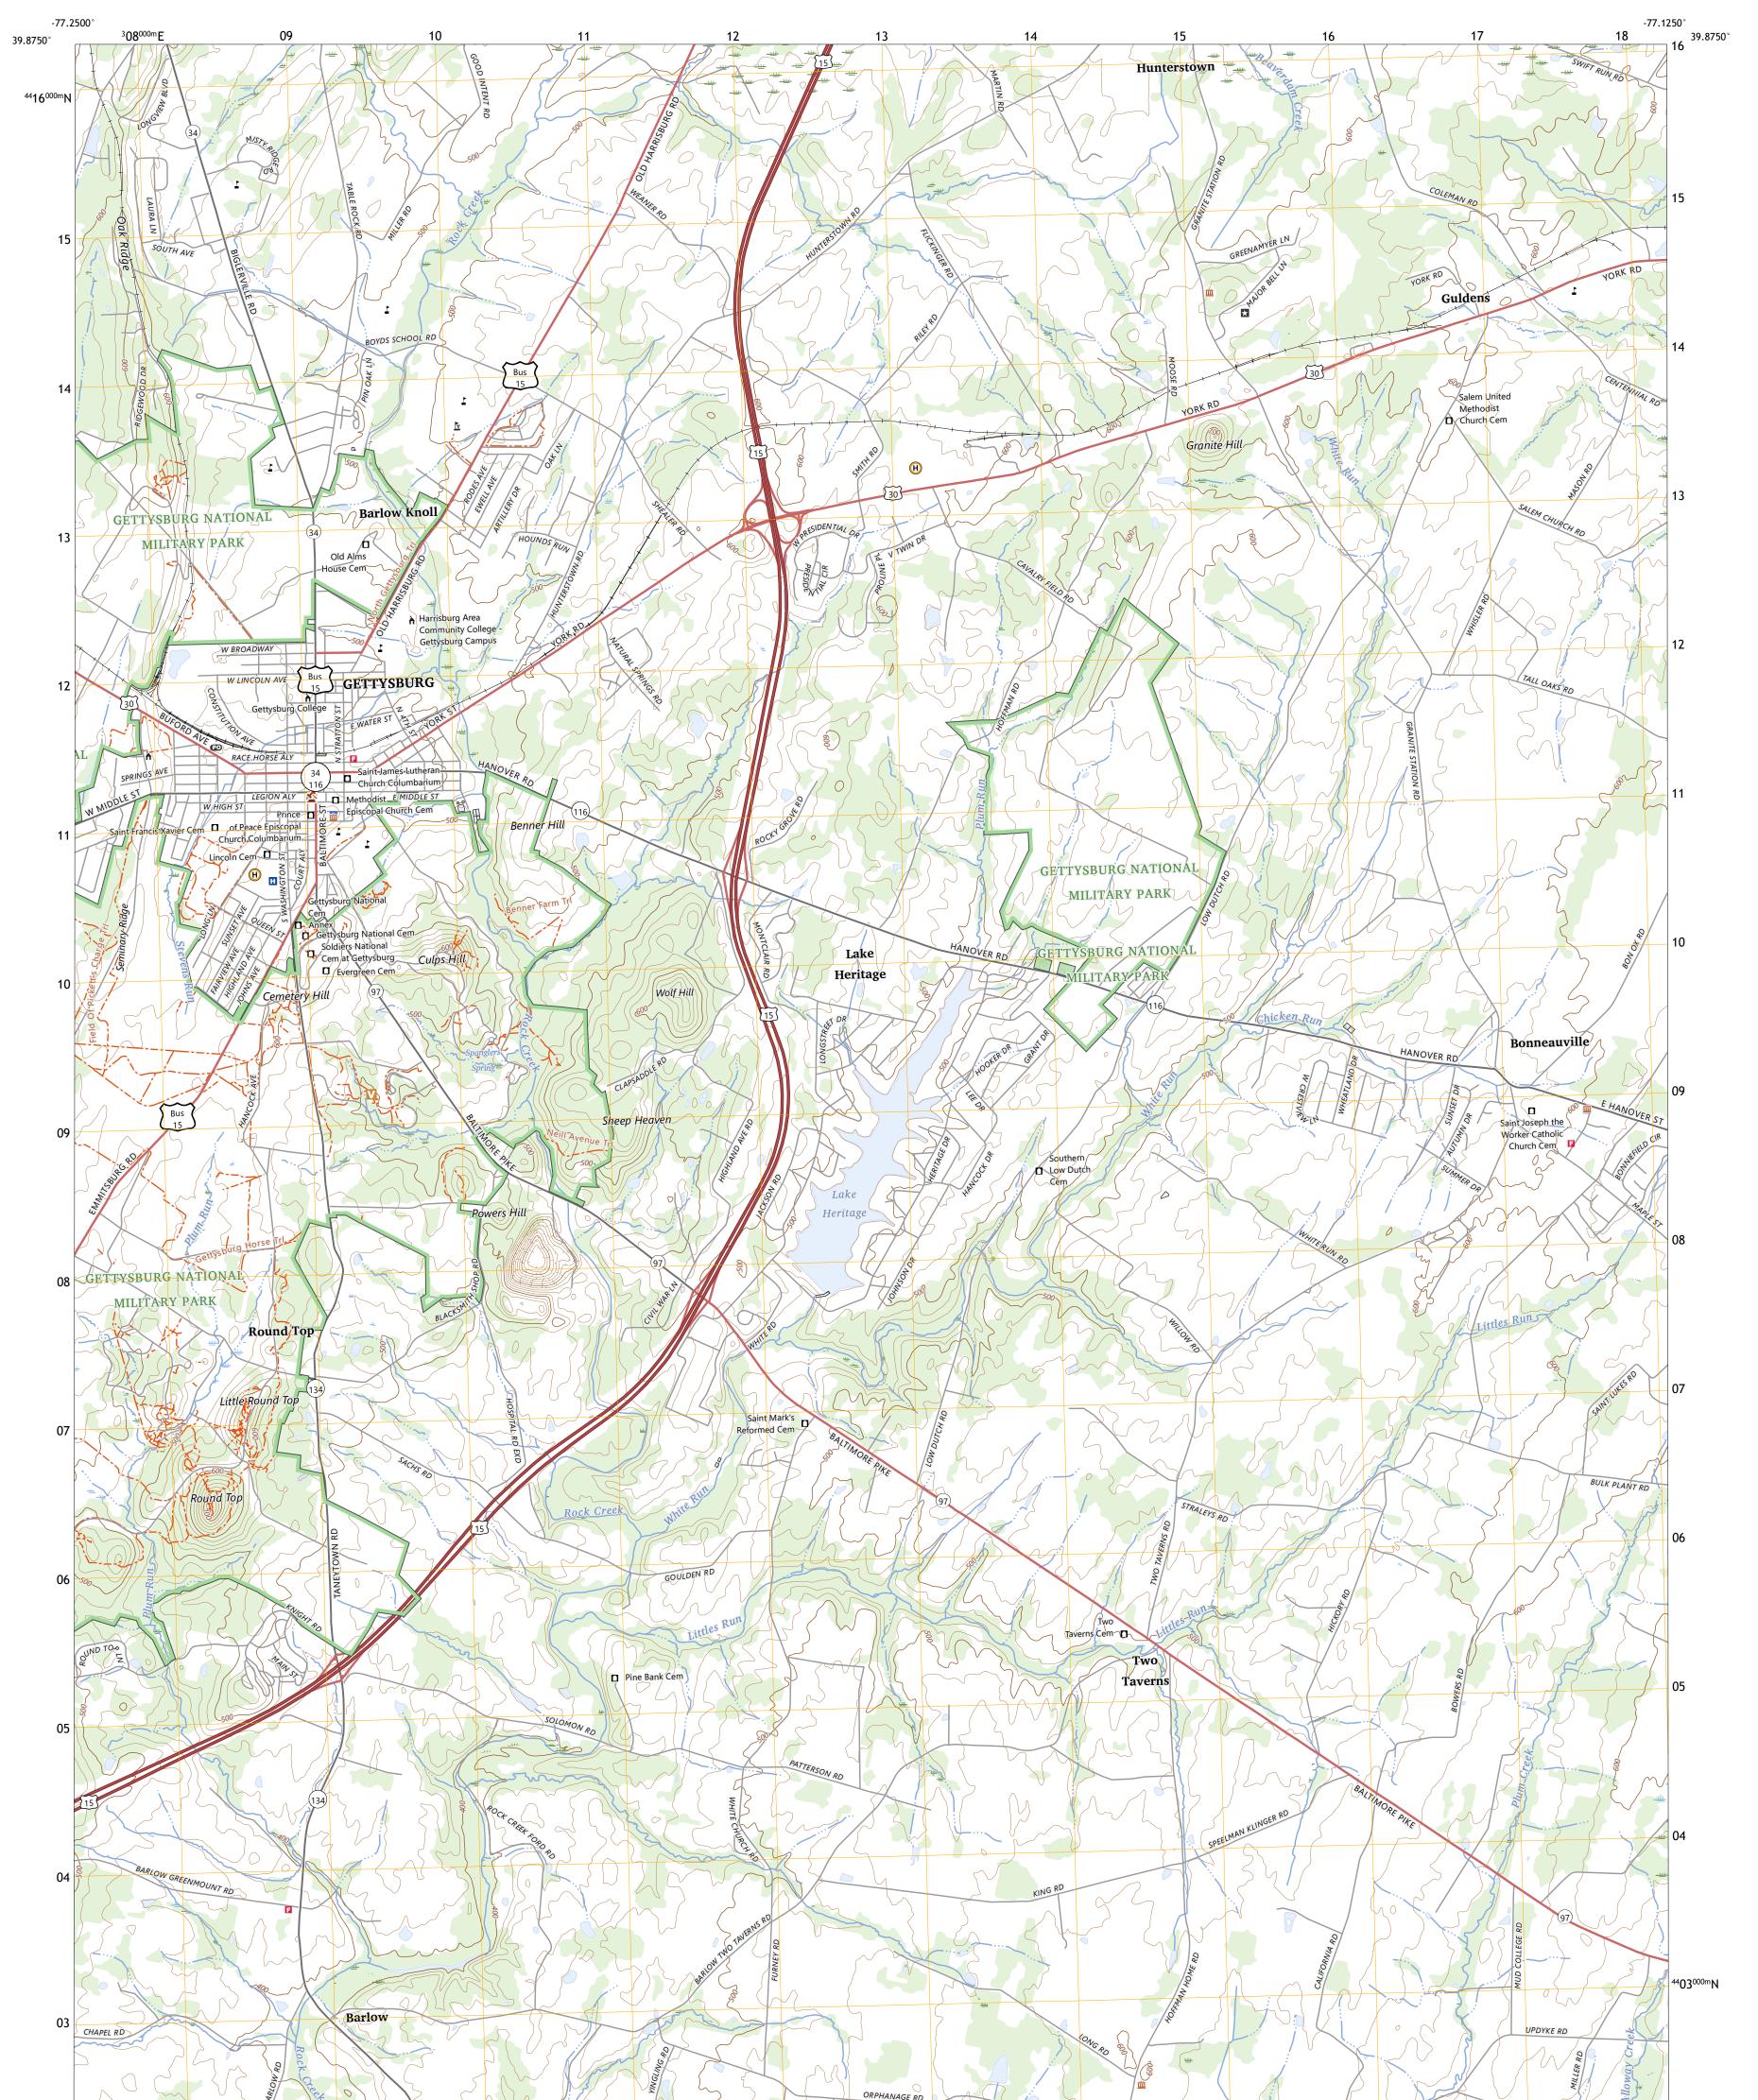

## U.S. DEPARTMENT OF THE INTERIOR U.S. GEOLOGICAL SURVEY

GETTYSBURG QUADRANGLE PENNSYLVANIA - ADAMS COUNTY 7.5-MINUTE SERIES

Produced by the United States Geological Survey North American Datum of 1983 (NAD83) World Geodetic System of 1984 (WGS84). Projection and 1 000-meter grid: Universal Transverse Mercator, Zone 18S This map is not a legal document. Boundaries may be generalized for this map scale. Private lands within government reservations may not be shown. Obtain permission before entering private lands.