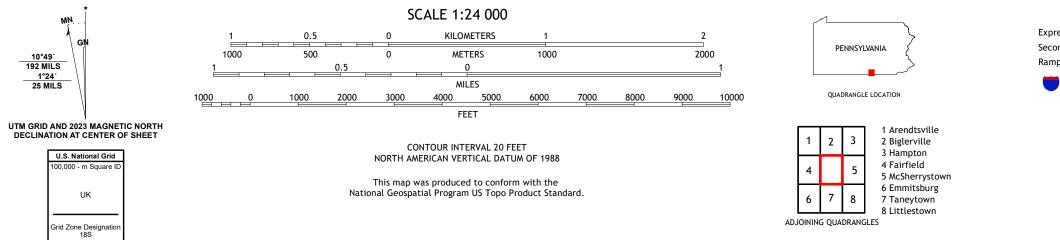

## U.S. DEPARTMENT OF THE INTERIOR U.S. GEOLOGICAL SURVEY

GETTYSBURG QUADRANGLE PENNSYLVANIA - ADAMS COUNTY 7.5-MINUTE SERIES

Produced by the United States Geological Survey North American Datum of 1983 (NAD83) World Geodetic System of 1984 (WGS84). Projection and 1 000-meter grid: Universal Transverse Mercator, Zone 18S This map is not a legal document. Boundaries may be generalized for this map scale. Private lands within government reservations may not be shown. Obtain permission before entering private lands.