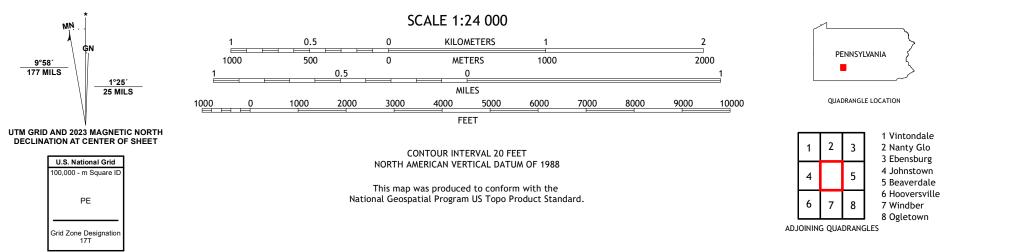

TE SERIES





Produced by the United States Geological Survey North American Datum of 1983 (NAD83) World Geodetic System of 1984 (WGS84). Projection and 1 000-meter grid:Universal Transverse Mercator, Zone 17T This map is not a legal document. Boundaries may be generalized for this map scale. Private lands within government reservations may not be shown. Obtain permission before entering private lands.

Imagery.... Roads..... ......NAIP, October 2017 - December 2017 .....U.S. Census Bureau, 2016 - 2021 .....GNIS, 1979 - 2023 Names..... .....National Hydrography Dataset, 2004 - 2022 .....National Elevation Dataset, 2021 .....Multiple sources; see metadata file 2020 - 2022 Hydrography..... Contours.. Boundaries.... ..FWS National Wetlands Inventory 1977 - 1977 Wetlands....

9°58′ 177 MILS





GEISTOWN, PA

2023