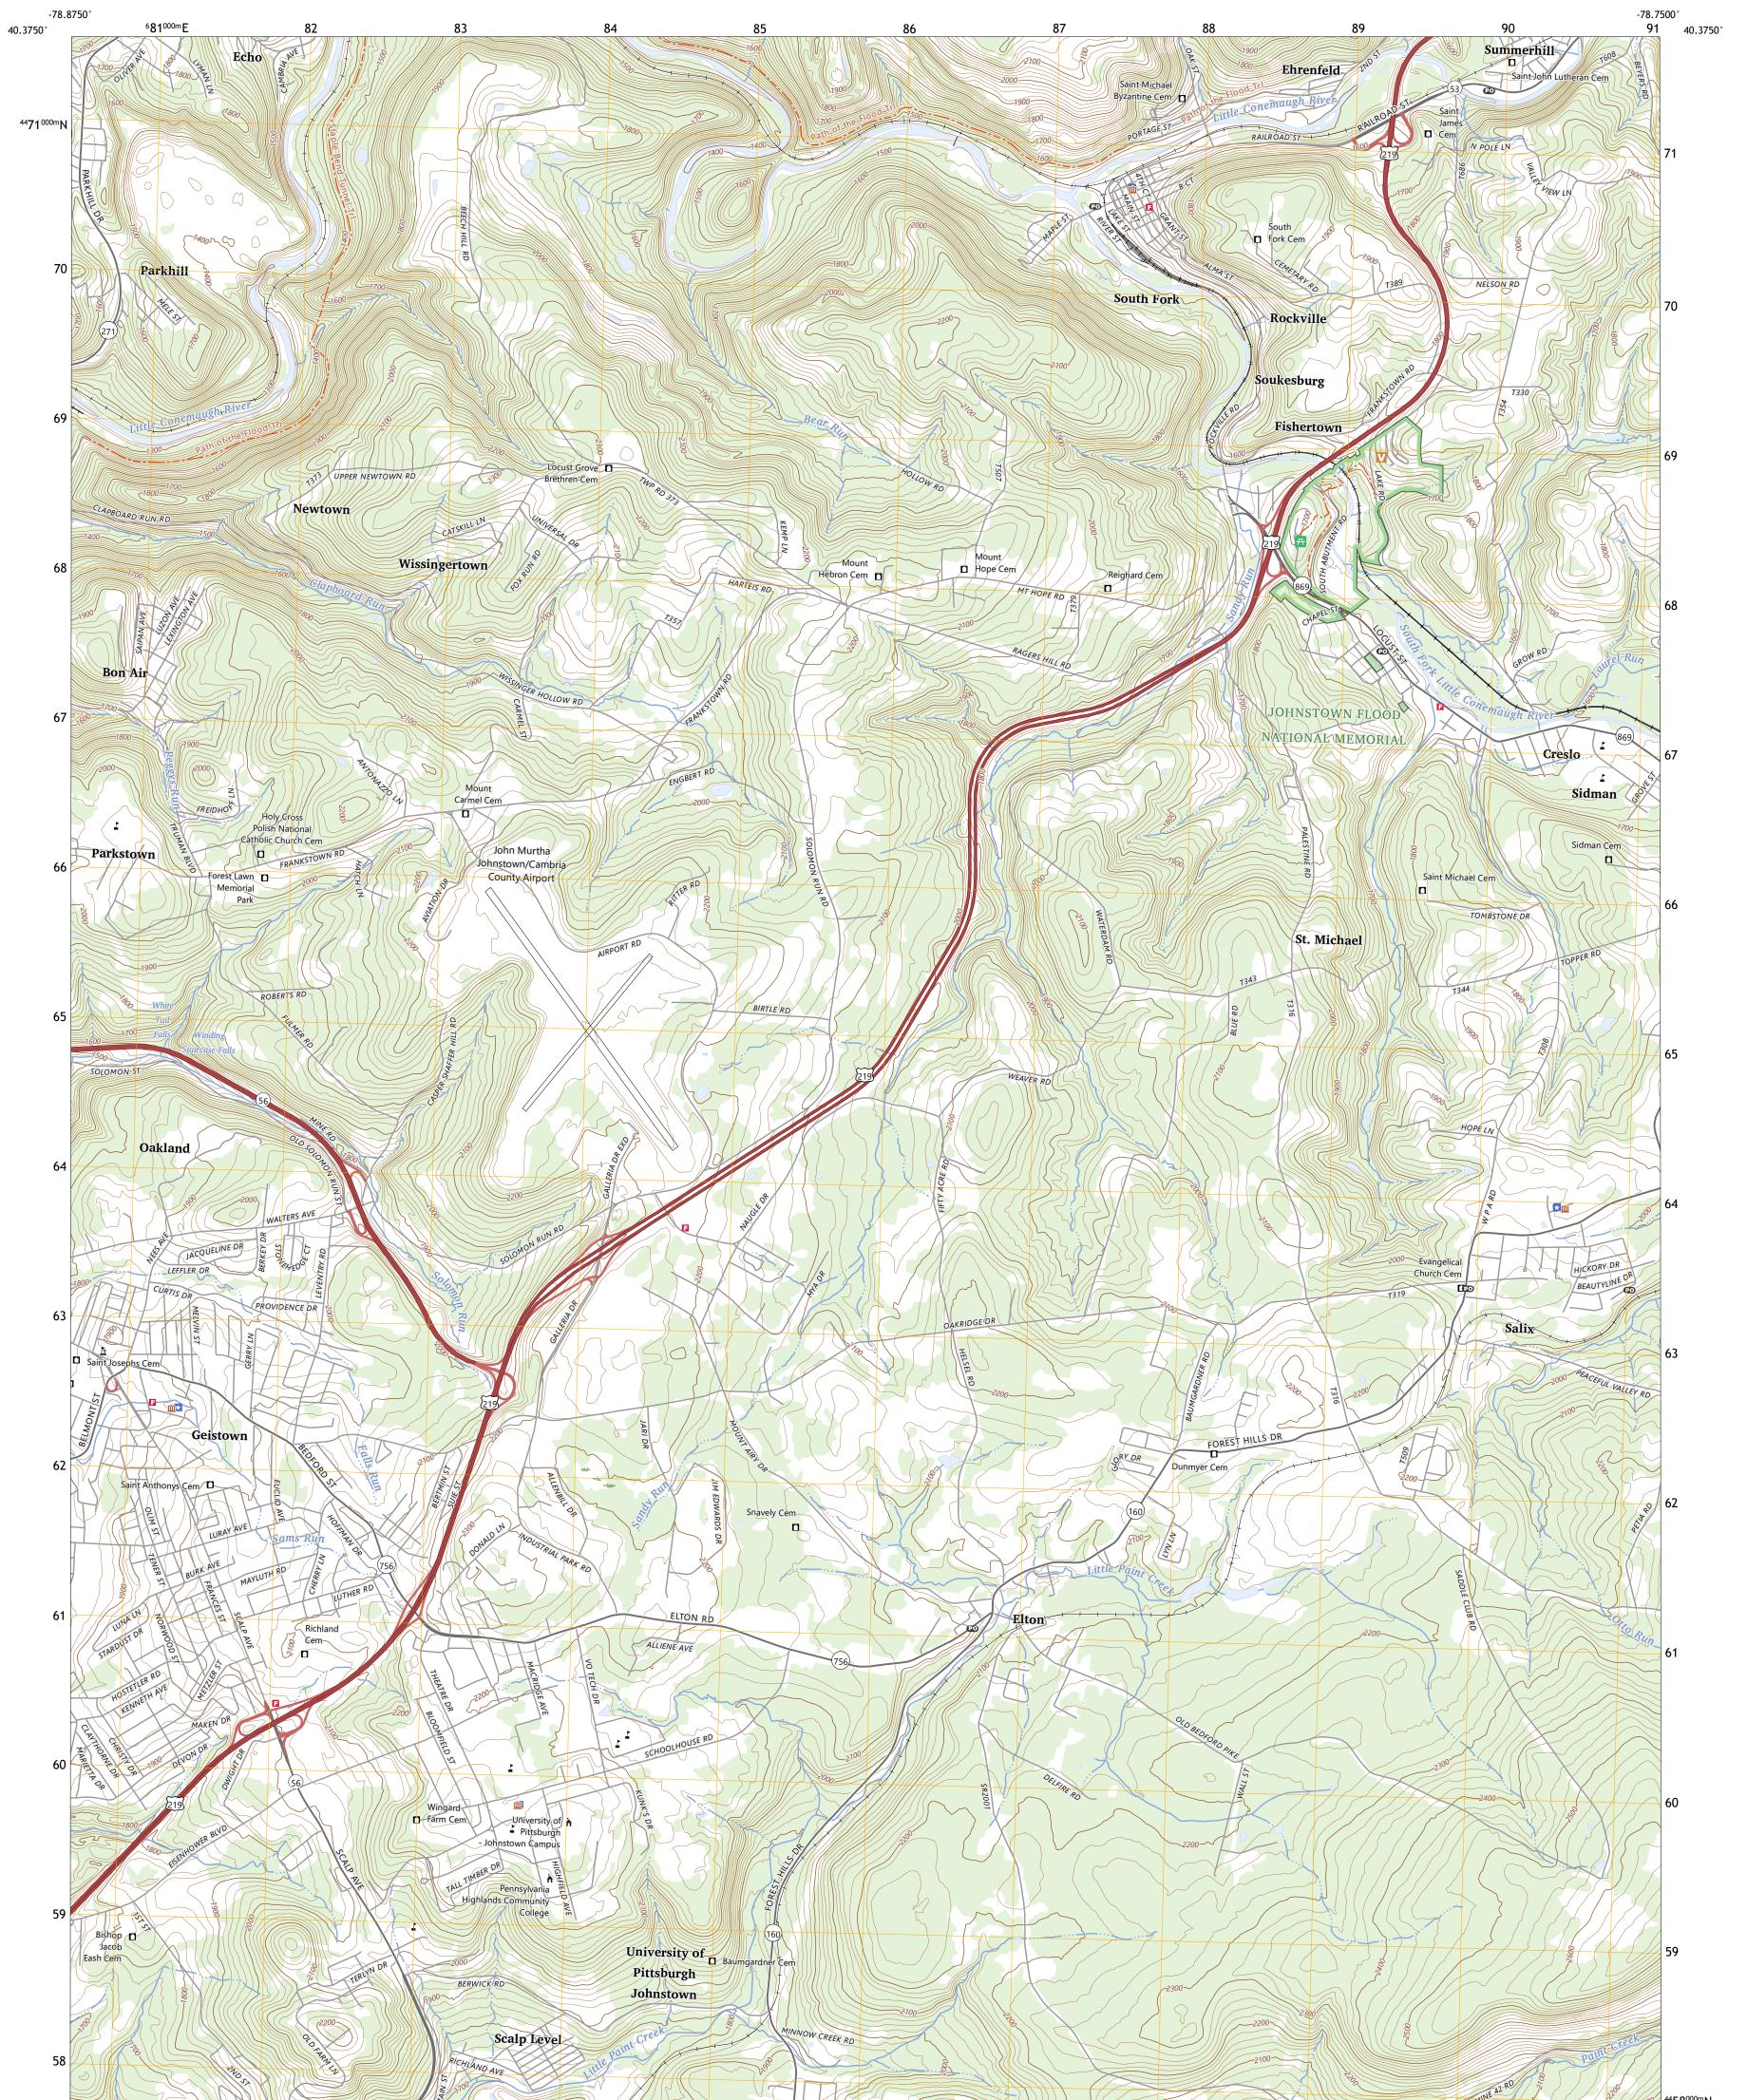

## U.S. DEPARTMENT OF THE INTERIOR U.S. GEOLOGICAL SURVEY

GEISTOWN QUADRANGLE PENNSYLVANIA - CAMBRIA COUNTY 7.5-MINUTE SERIES

Produced by the United States Geological Survey North American Datum of 1983 (NAD83) World Geodetic System of 1984 (WGS84). Projection and 1 000-meter grid:Universal Transverse Mercator, Zone 17T This map is not a legal document. Boundaries may be generalized for this map scale. Private lands within government reservations may not be shown. Obtain permission before entering private lands.