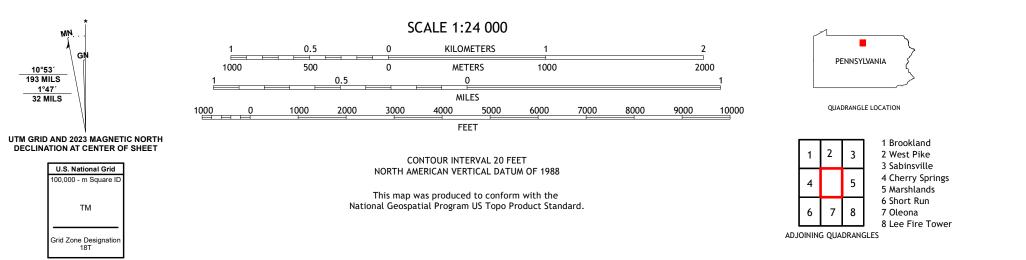

Imagery.... Roads..... Names..... Hydrography..... Contours.. Boundaries.... National ..FWS Wetlands 1983 Wetlands... Inventory

MN

10°53′ 193 MILS

1°47′ 32 MILS

GI

ROAD CLASSIFICATION Expressway Local Connector Local Road Secondary Hwy 🗕 \_\_\_\_\_ Ramp 4WD US Route State Route lnterstate Route