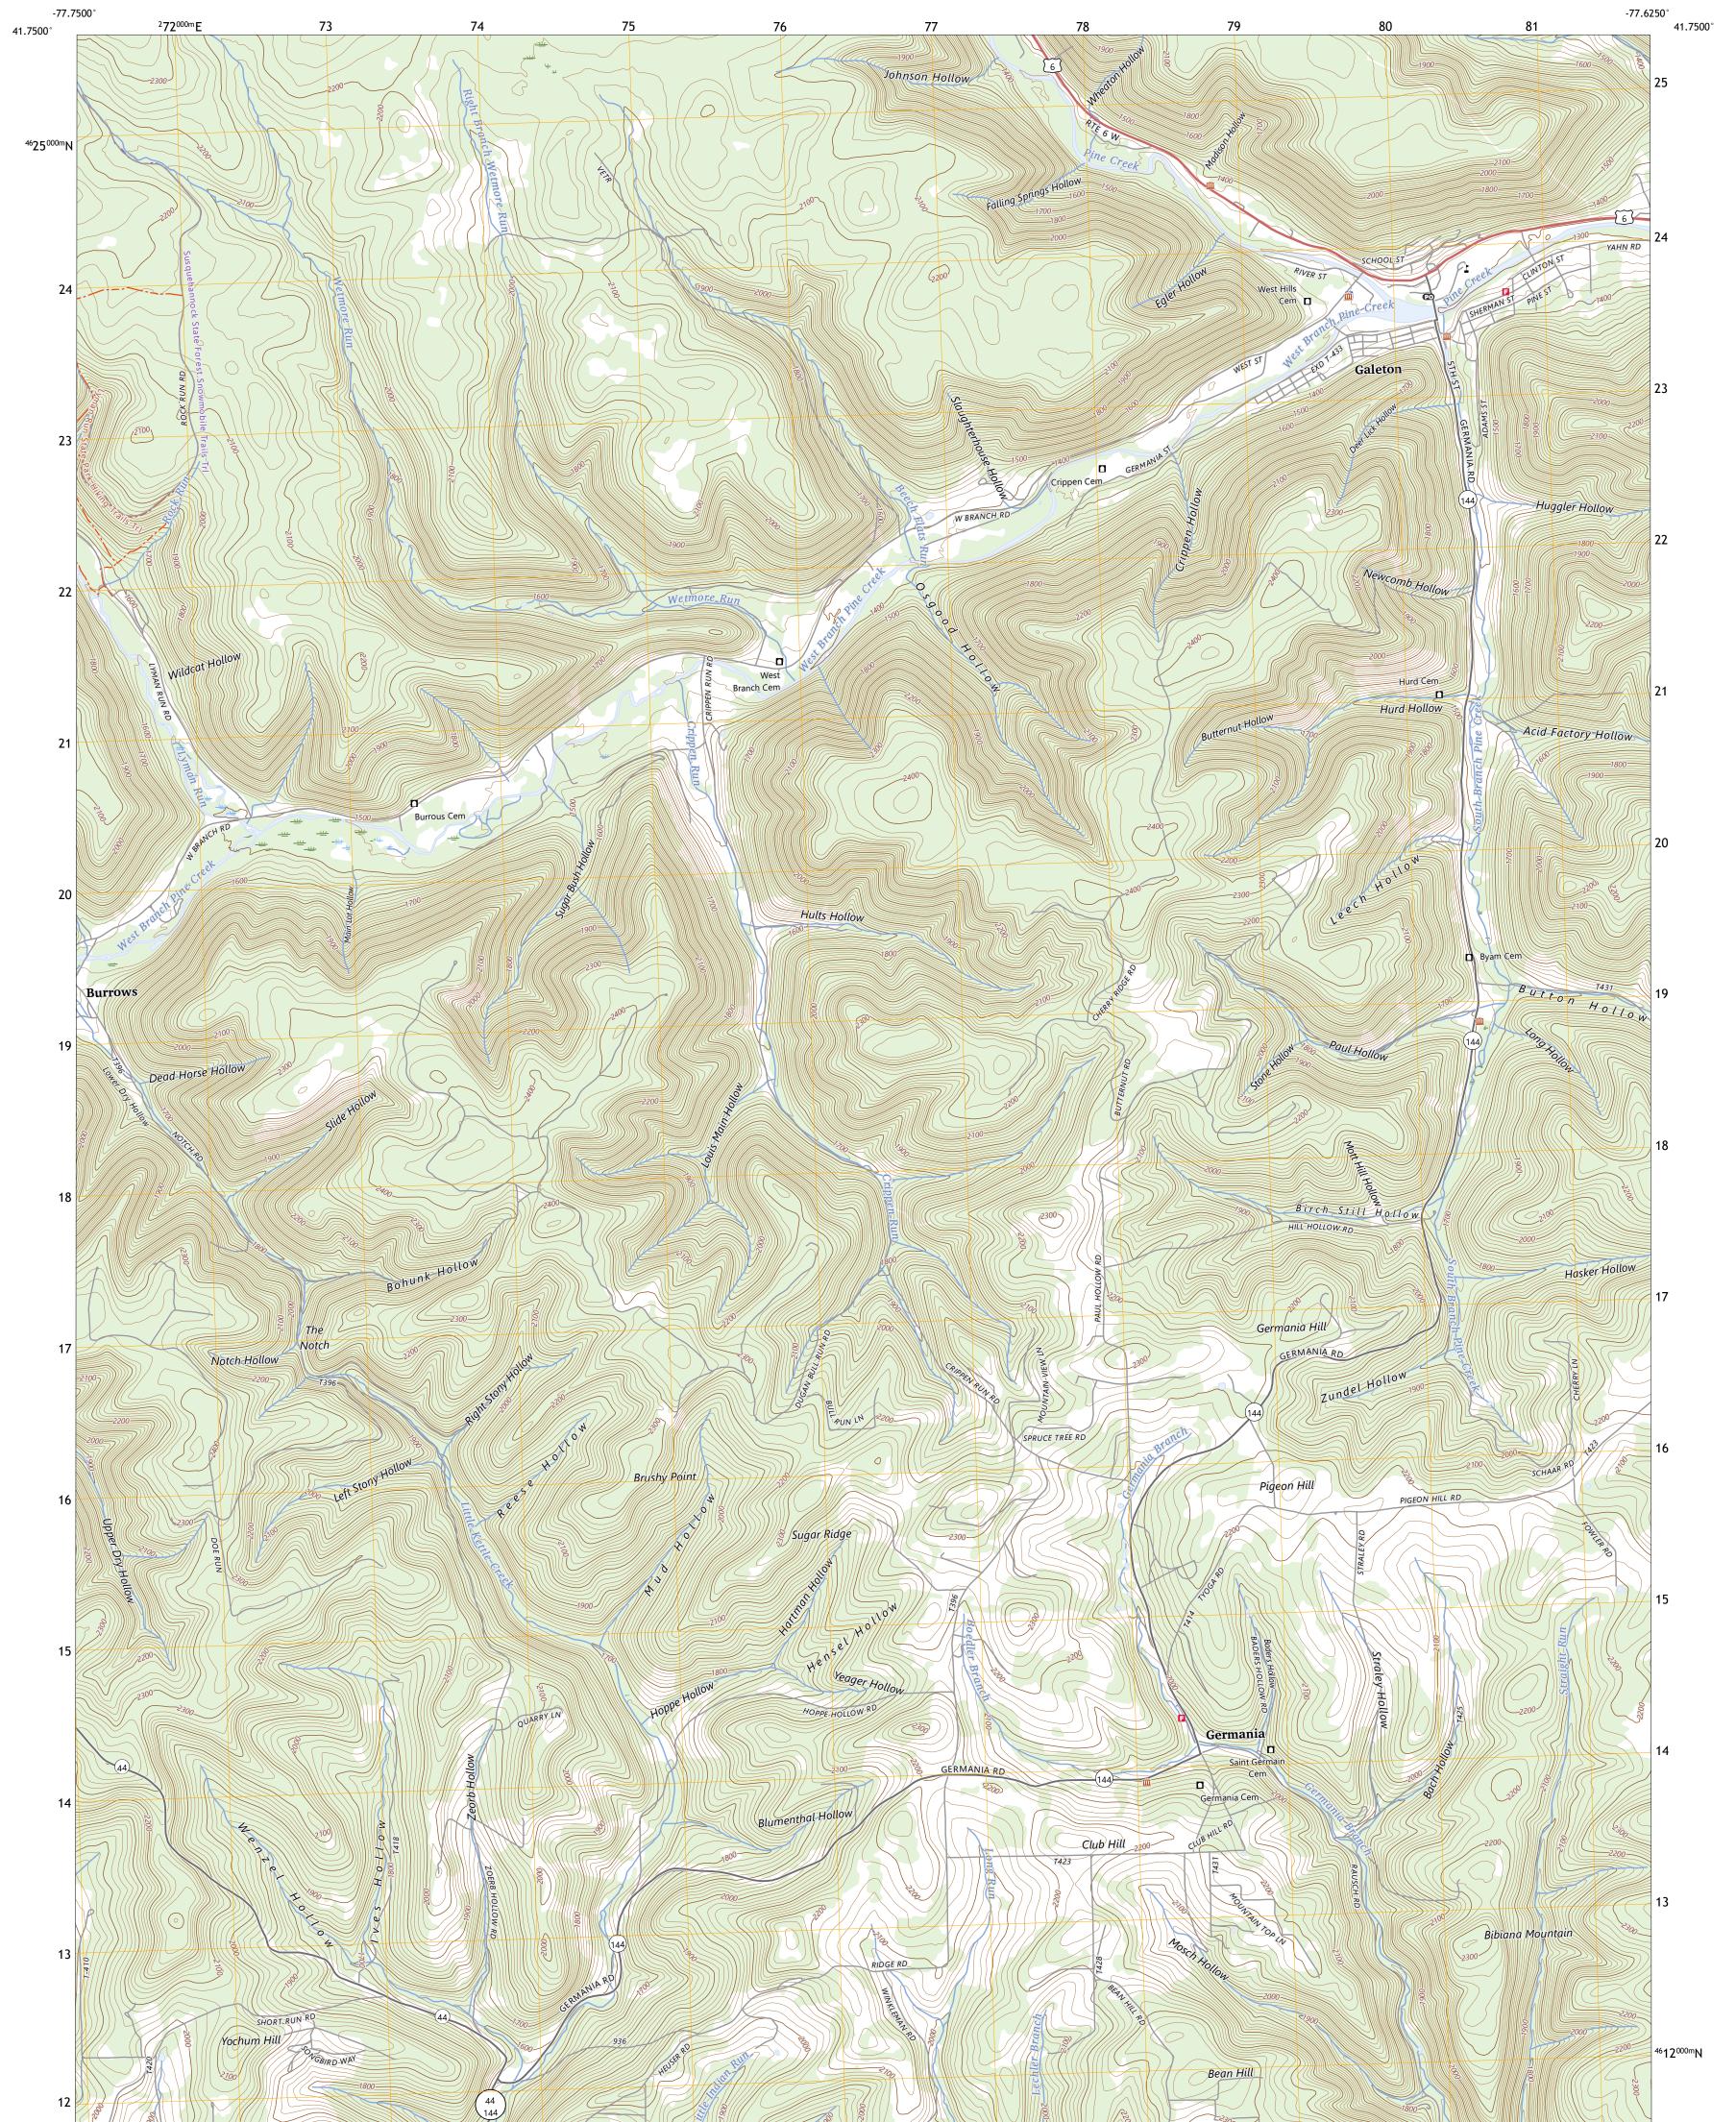

## U.S. DEPARTMENT OF THE INTERIOR U.S. GEOLOGICAL SURVEY

GALETON QUADRANGLE PENNSYLVANIA - POTTER COUNTY 7.5-MINUTE SERIES

Produced by the United States Geological Survey North American Datum of 1983 (NAD83) World Geodetic System of 1984 (WGS84). Projection and 1 000-meter grid:Universal Transverse Mercator, Zone 18T This map is not a legal document. Boundaries may be generalized for this map scale. Private lands within government reservations may not be shown. Obtain permission before entering private lands.

GALETON, PA

2023