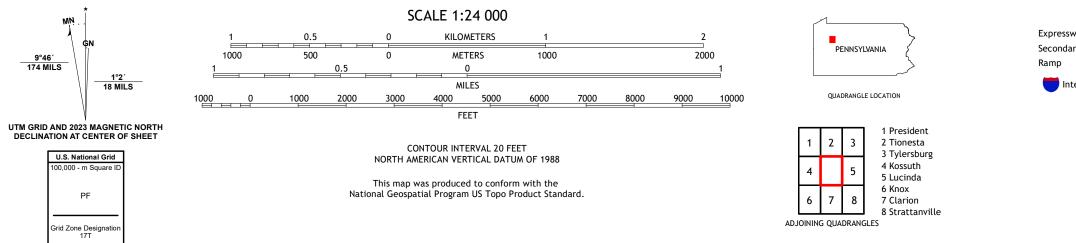

## U.S. DEPARTMENT OF THE INTERIOR U.S. GEOLOGICAL SURVEY

FRYBURG QUADRANGLE PENNSYLVANIA 7.5-MINUTE SERIES

Produced by the United States Geological Survey North American Datum of 1983 (NAD83) World Geodetic System of 1984 (WGS84). Projection and 1 000-meter grid:Universal Transverse Mercator, Zone 17T This map is not a legal document. Boundaries may be generalized for this map scale. Private lands within government reservations may not be shown. Obtain permission before entering private lands.

Imagery.... Roads..... Names..... Hydrography..... Contours..... Boundaries.... Inventory Wetlands... ..FWS National Wetlands 1977

9°46′ 174 MILS

ROAD CLASSIFICATION Local Connector Expressway Local Road Secondary Hwy 🗕 \_\_\_\_\_ 4WD \_\_\_\_\_ US Route State Route 🛑 Interstate Route