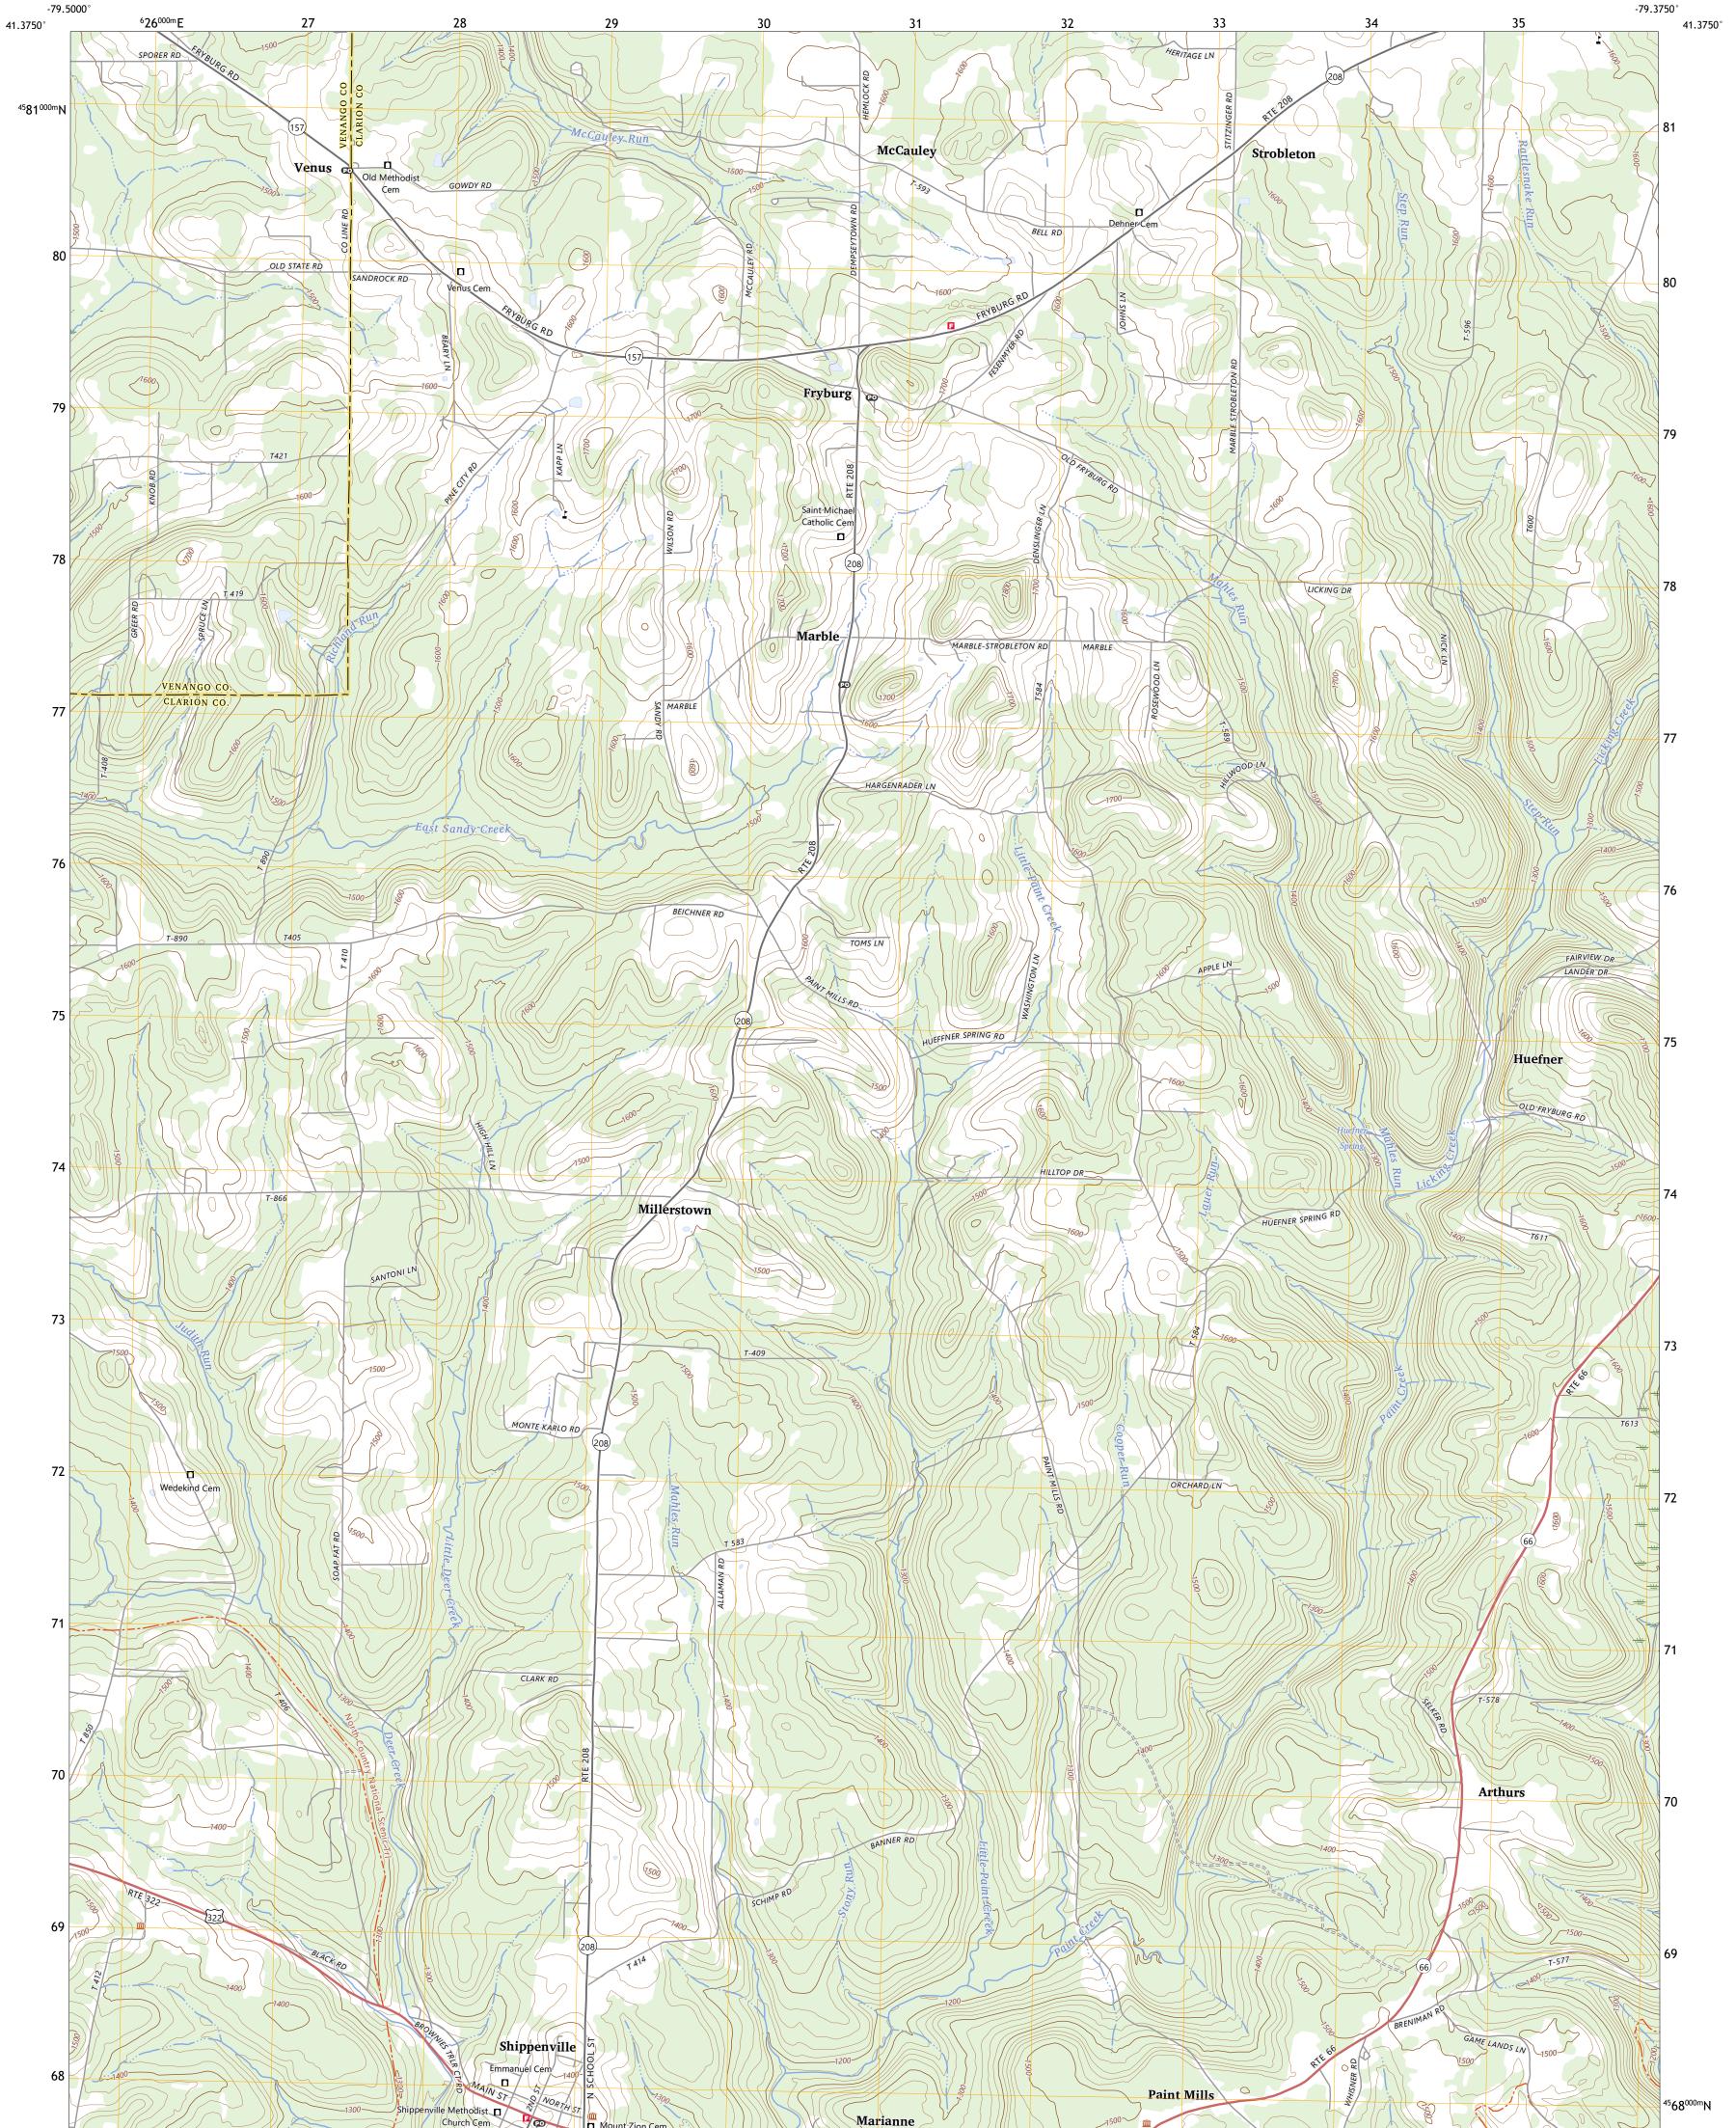

## U.S. DEPARTMENT OF THE INTERIOR U.S. GEOLOGICAL SURVEY

FRYBURG QUADRANGLE PENNSYLVANIA 7.5-MINUTE SERIES

Produced by the United States Geological Survey North American Datum of 1983 (NAD83) World Geodetic System of 1984 (WGS84). Projection and 1 000-meter grid:Universal Transverse Mercator, Zone 17T This map is not a legal document. Boundaries may be generalized for this map scale. Private lands within government reservations may not be shown. Obtain permission before entering private lands.

FRYBURG, PA

2023