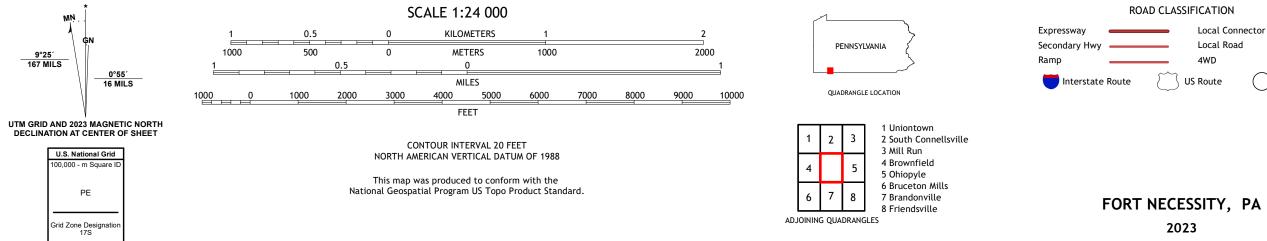

## U.S. DEPARTMENT OF THE INTERIOR U.S. GEOLOGICAL SURVEY

FORT NECESSITY QUADRANGLE PENNSYLVANIA - FAYETTE COUNTY 7.5-MINUTE SERIES

Produced by the United States Geological Survey North American Datum of 1983 (NAD83) World Geodetic System of 1984 (WGS84). Projection and 1 000-meter grid:Universal Transverse Mercator, Zone 175 This map is not a legal document. Boundaries may be generalized for this map scale. Private lands within government reservations may not be shown. Obtain permission before entering private lands.