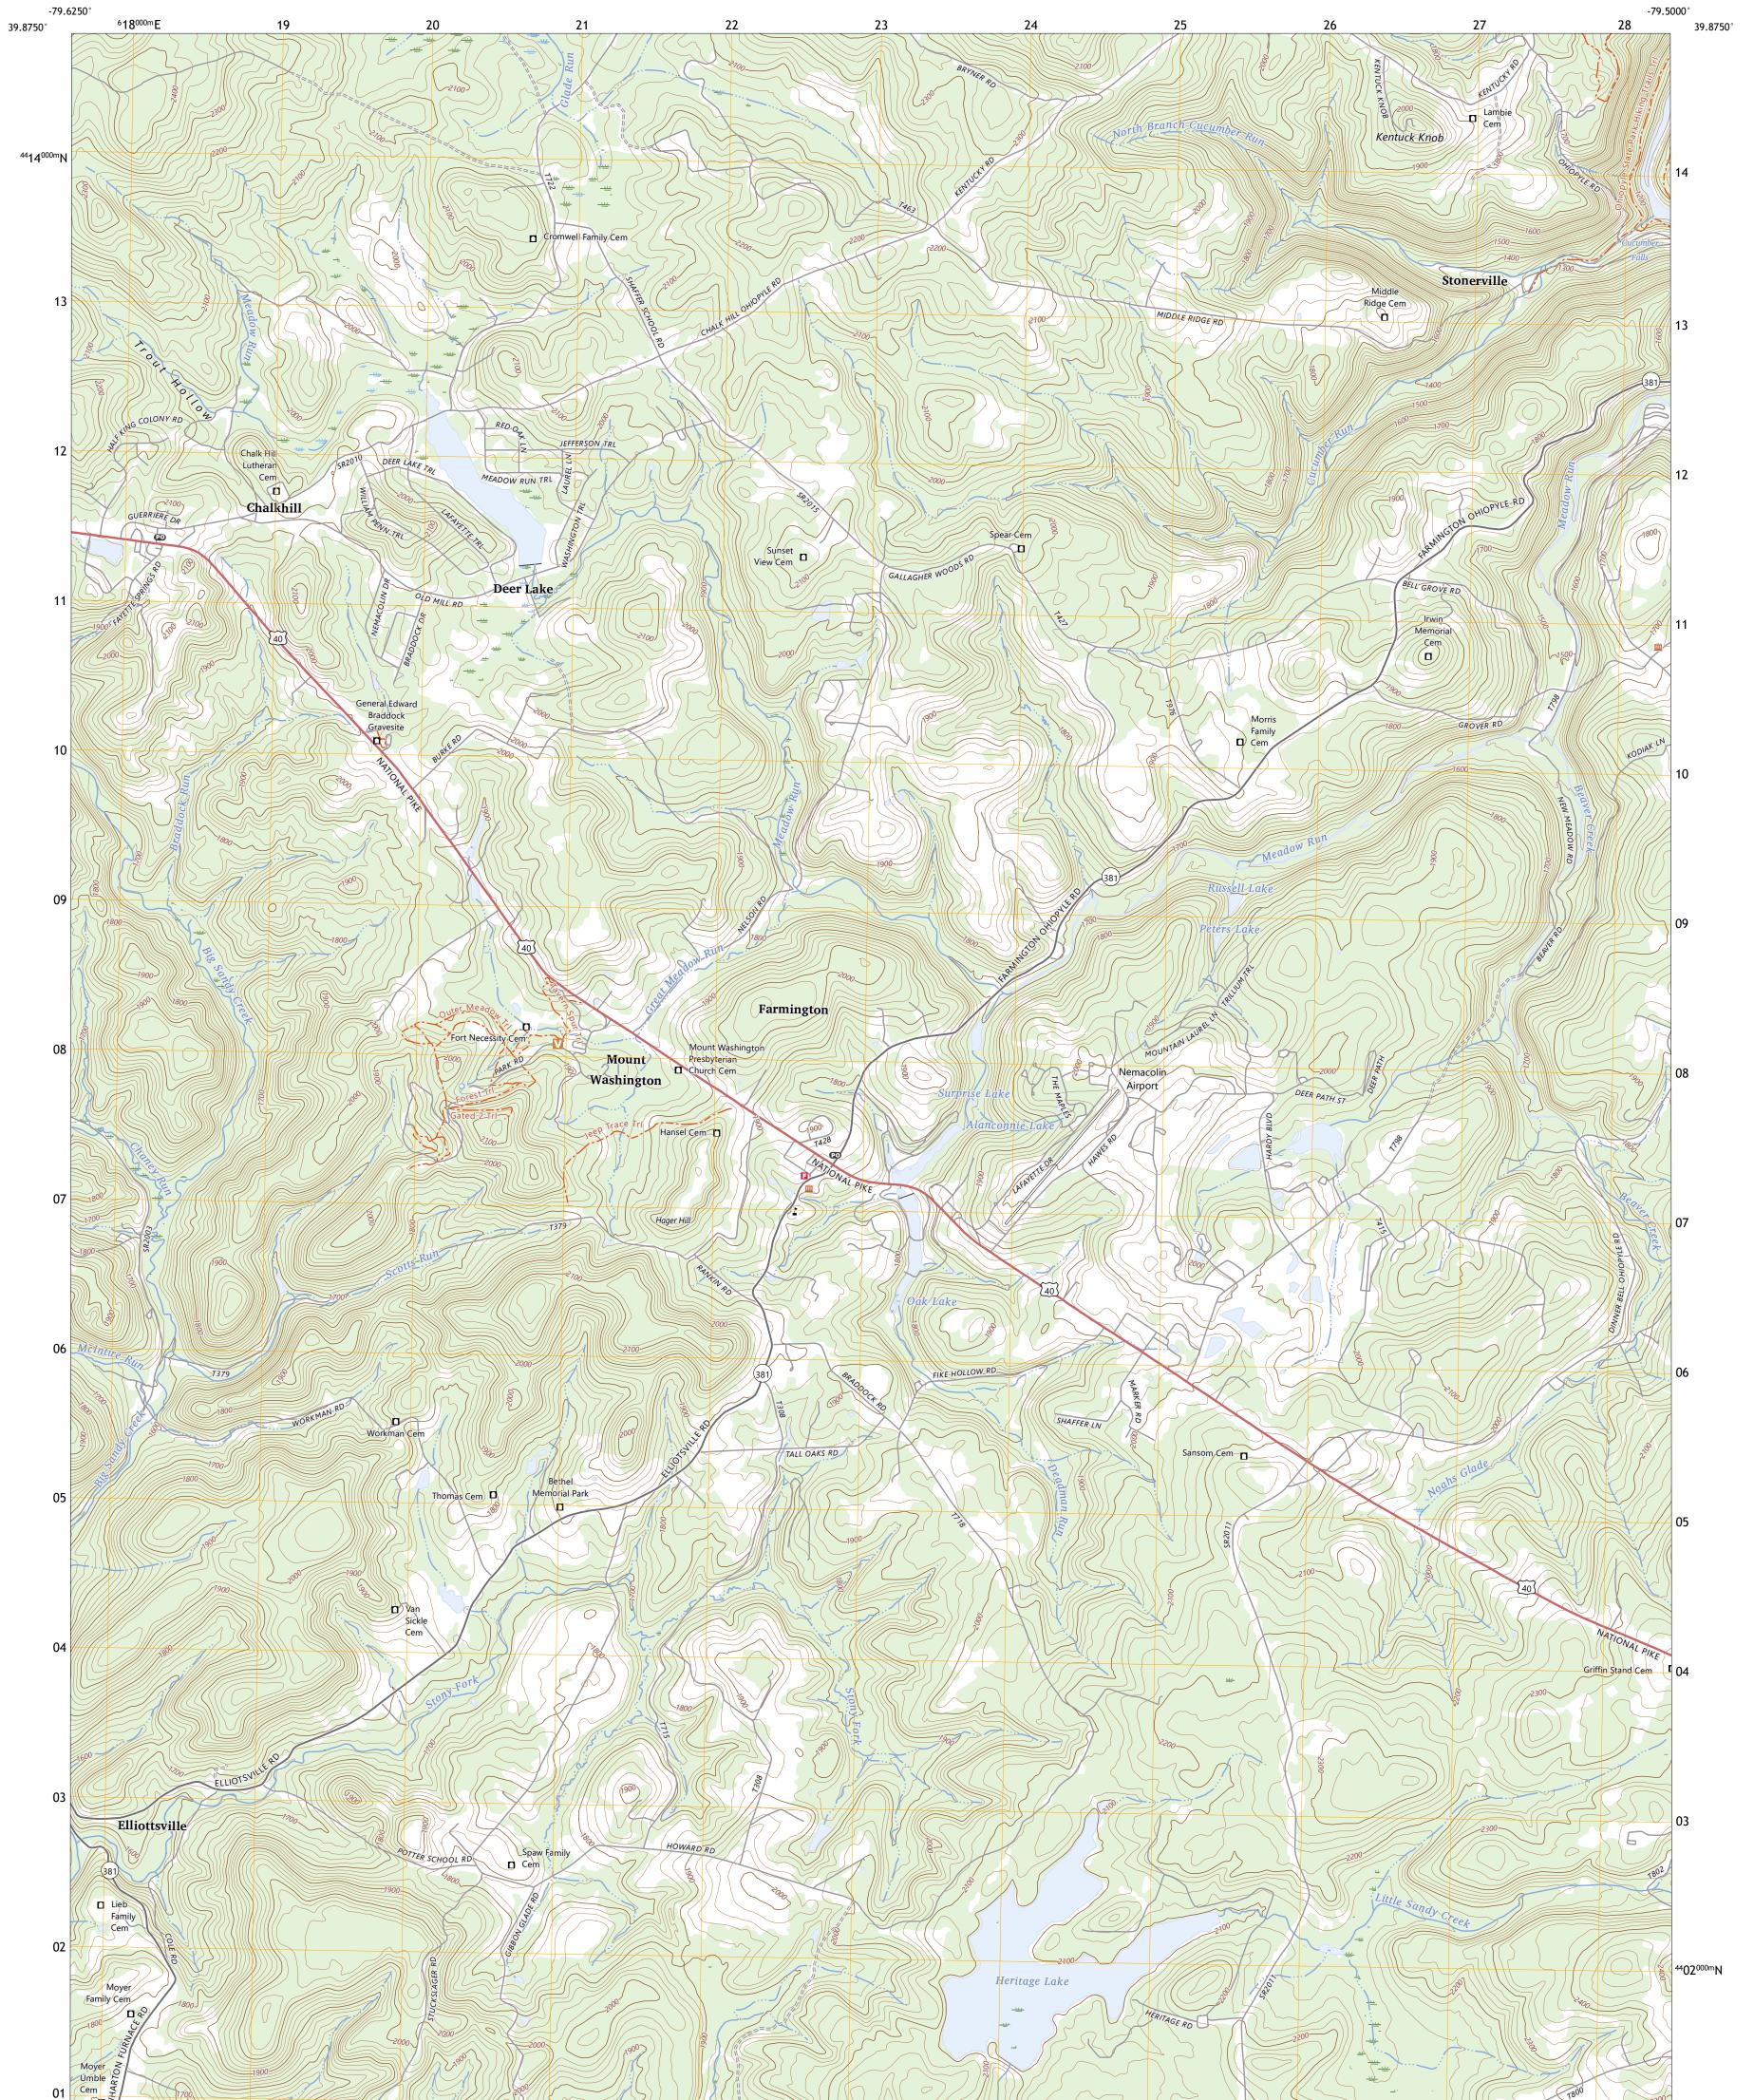

## U.S. DEPARTMENT OF THE INTERIOR U.S. GEOLOGICAL SURVEY

FORT NECESSITY QUADRANGLE PENNSYLVANIA - FAYETTE COUNTY 7.5-MINUTE SERIES

Produced by the United States Geological Survey North American Datum of 1983 (NAD83) World Geodetic System of 1984 (WGS84). Projection and 1 000-meter grid:Universal Transverse Mercator, Zone 175 This map is not a legal document. Boundaries may be generalized for this map scale. Private lands within government reservations may not be shown. Obtain permission before entering private lands.

Imagery..... Roads..... Names..... Hydrography..... Contours.. Boundaries.... ..FWS National Wetlands Inventory 1976 - 1982 Wetlands....