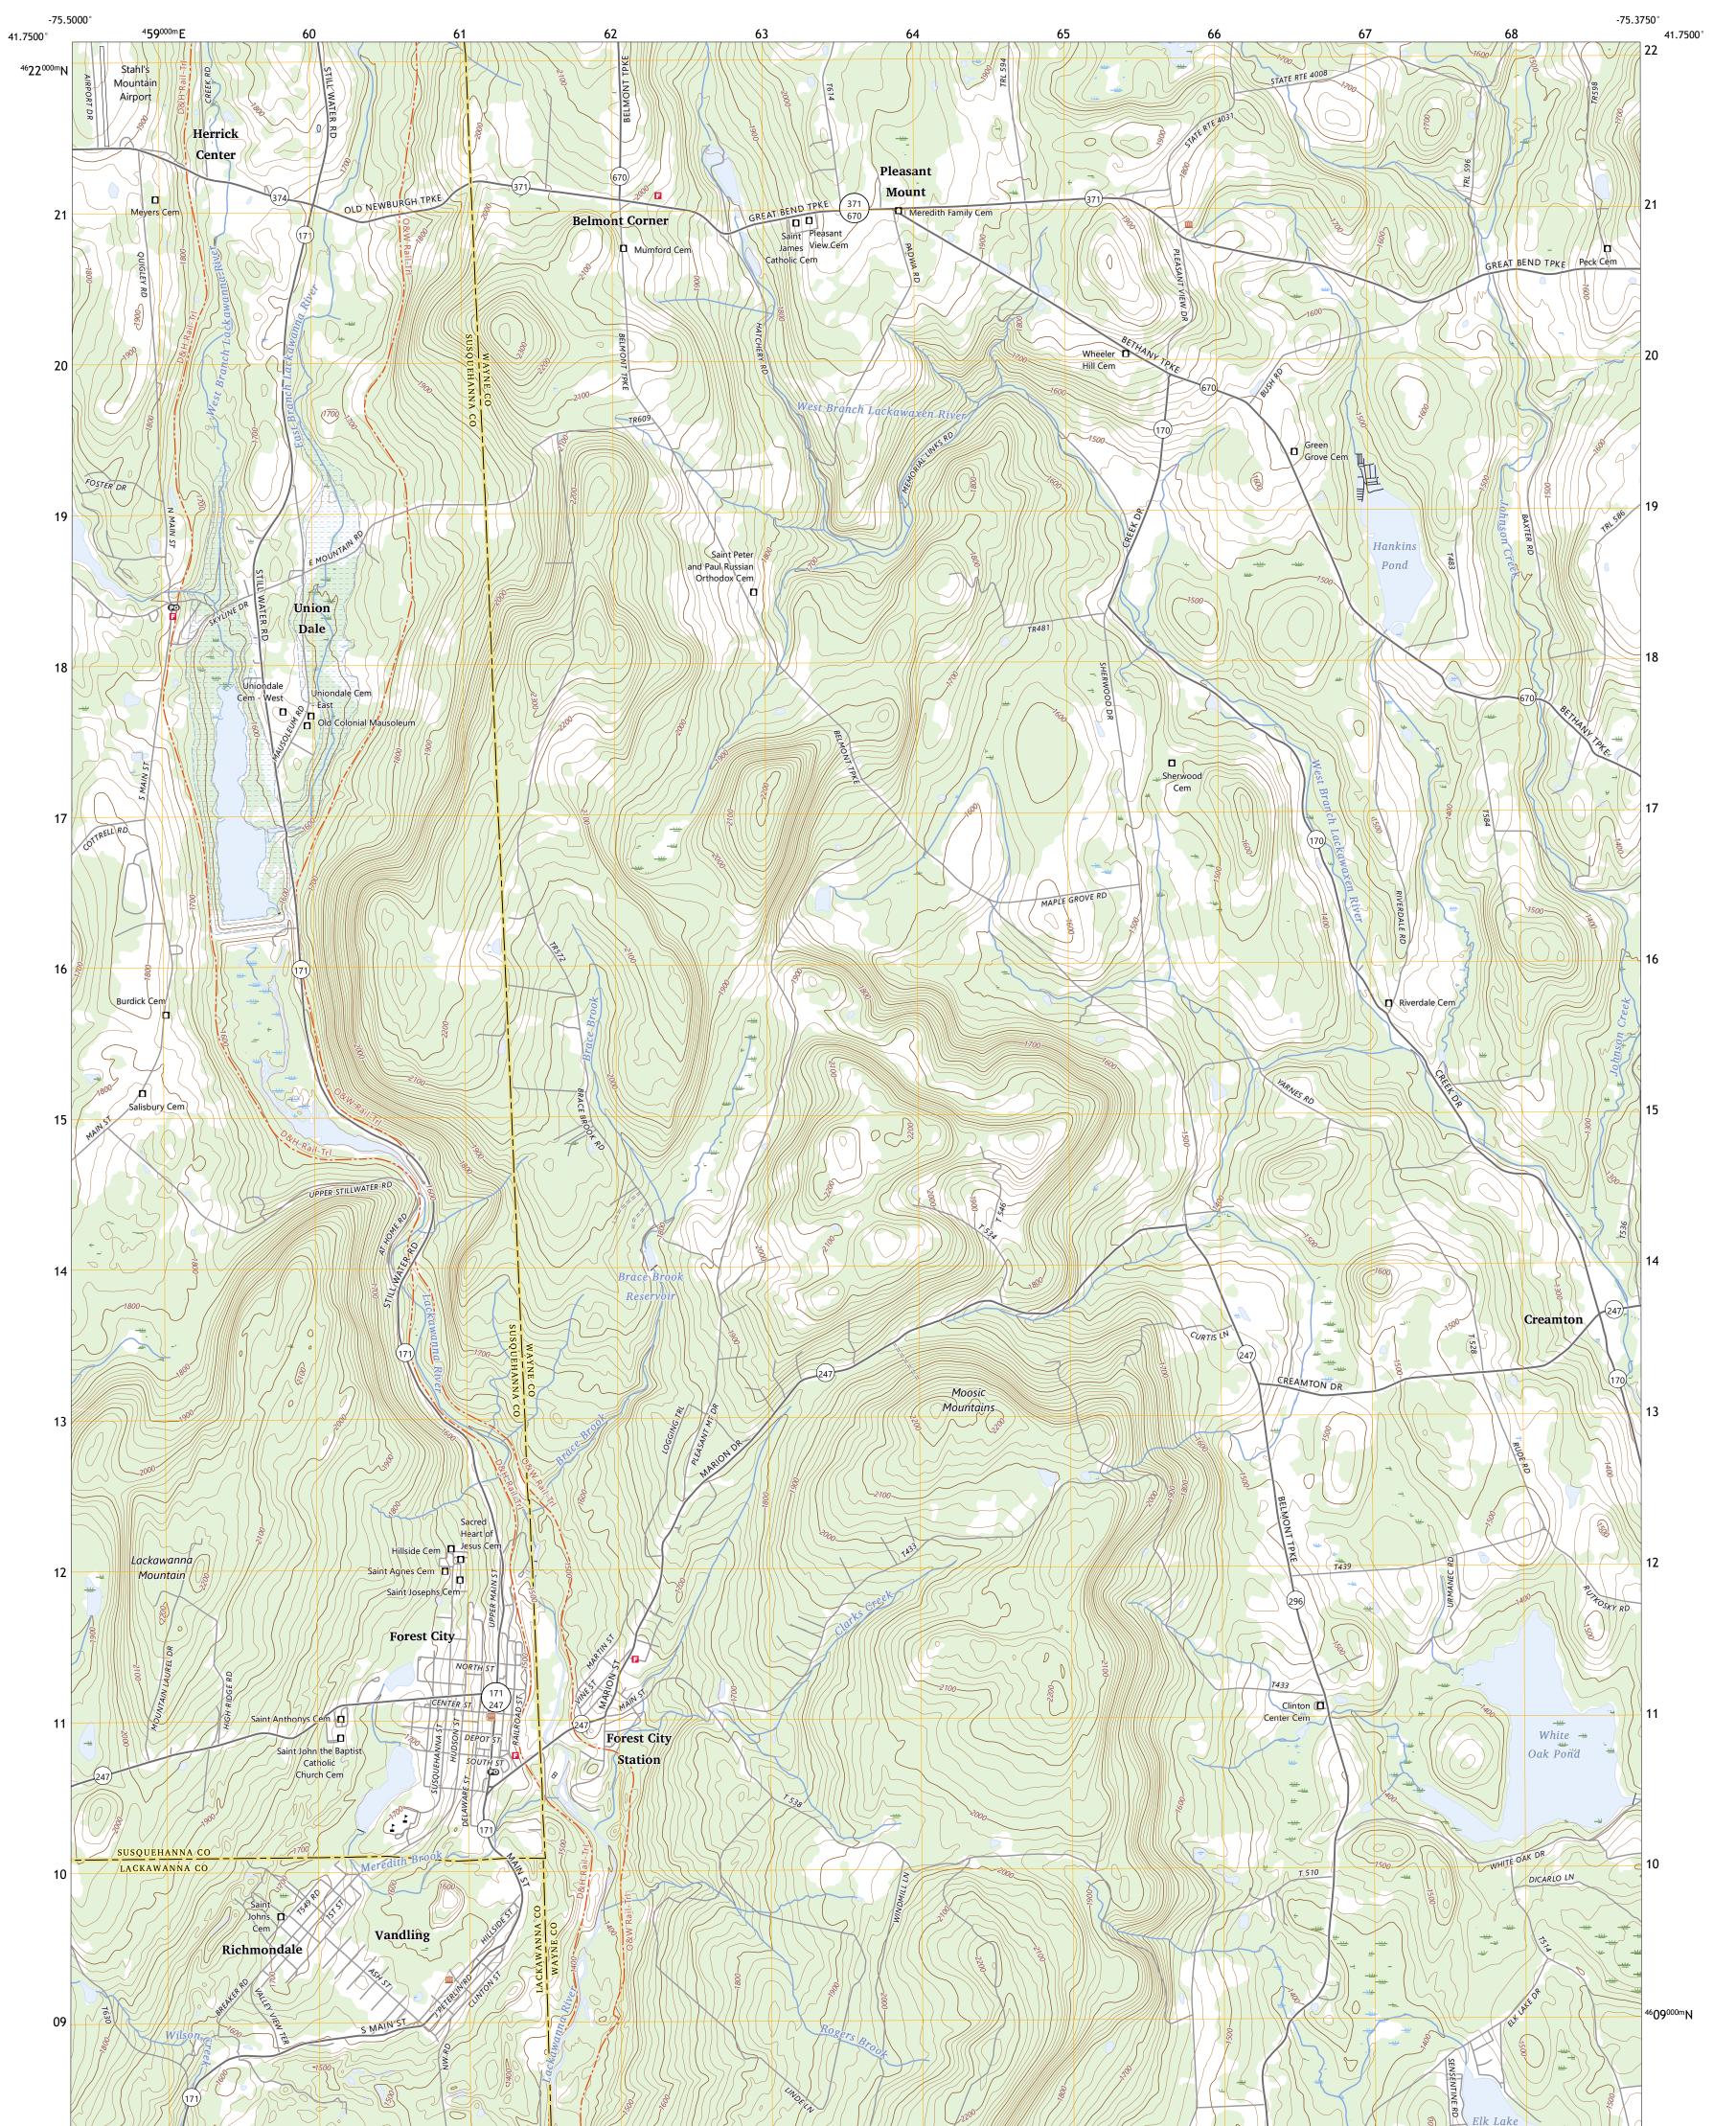

## U.S. DEPARTMENT OF THE INTERIOR U.S. GEOLOGICAL SURVEY

FOREST CITY QUADRANGLE PENNSYLVANIA 7.5-MINUTE SERIES

Produced by the United States Geological Survey North American Datum of 1983 (NAD83) World Geodetic System of 1984 (WGS84). Projection and 1 000-meter grid:Universal Transverse Mercator, Zone 18T This map is not a legal document. Boundaries may be generalized for this map scale. Private lands within government reservations may not be shown. Obtain permission before entering private lands.