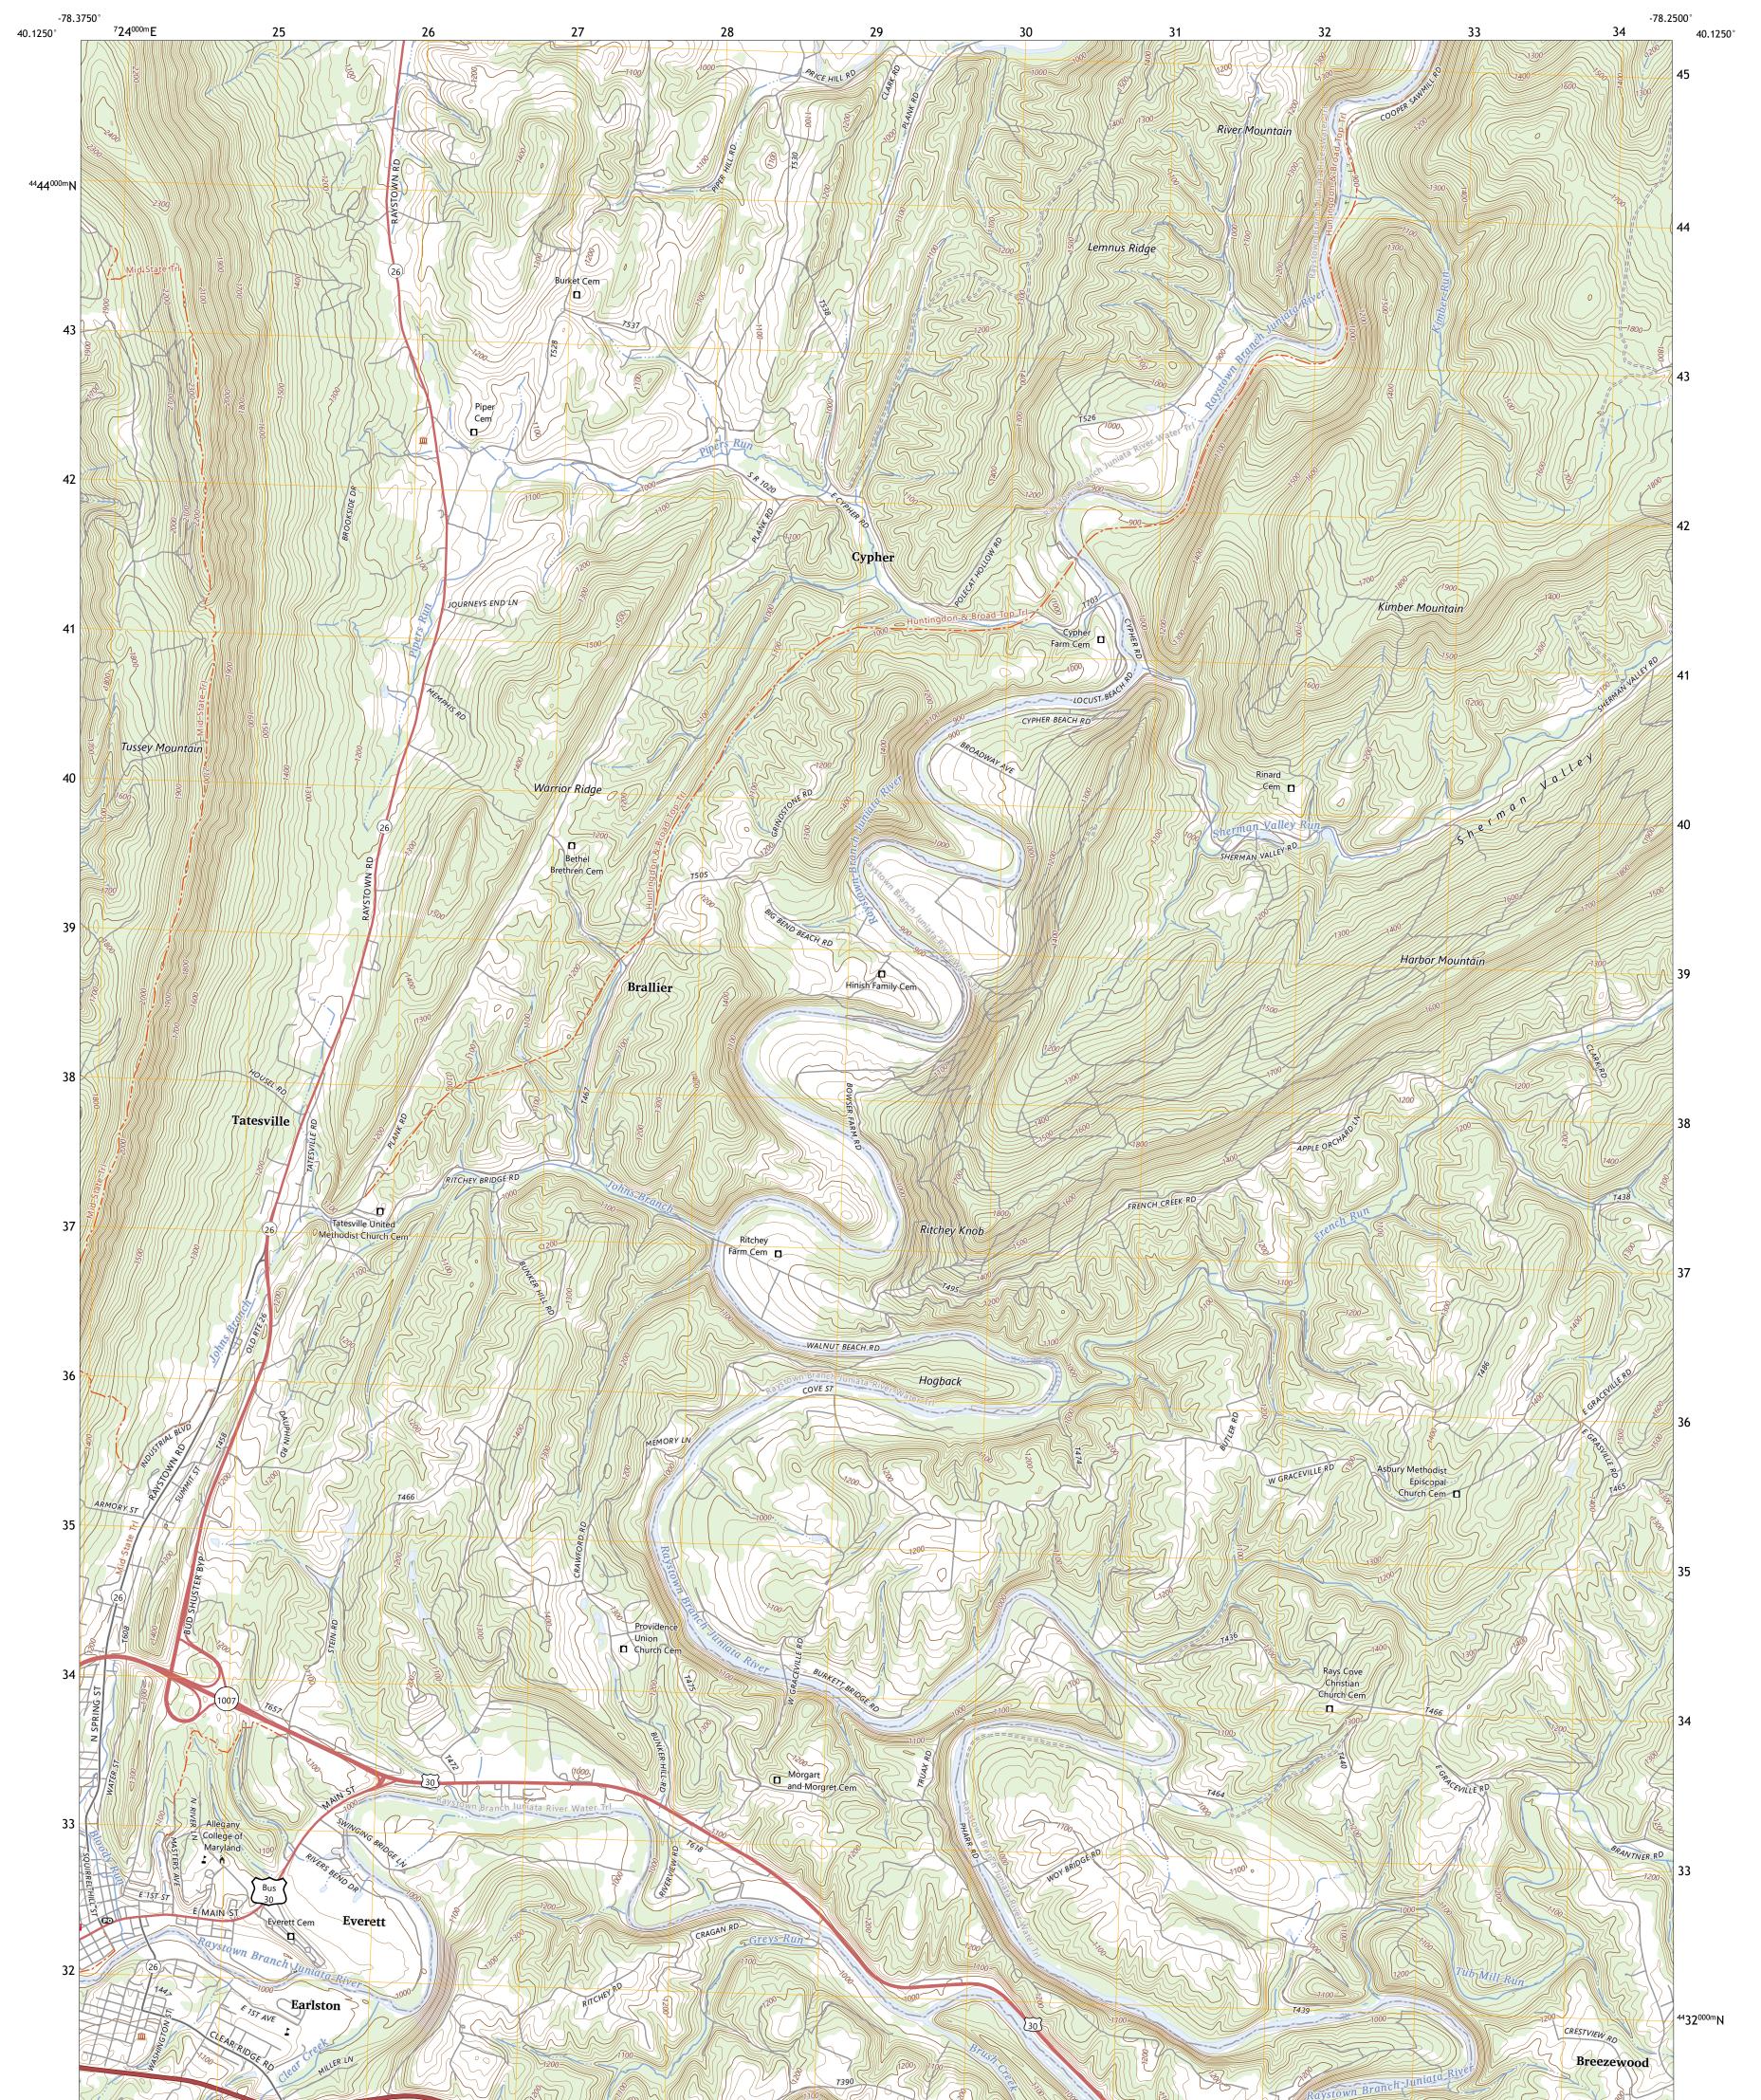

## U.S. DEPARTMENT OF THE INTERIOR U.S. GEOLOGICAL SURVEY

Produced by the United States Geological Survey North American Datum of 1983 (NAD83) World Geodetic System of 1984 (WGS84). Projection and 1 000-meter grid:Universal Transverse Mercator, Zone 17T\17S This map is not a legal document. Boundaries may be generalized for this map scale. Private lands within government reservations may not be shown. Obtain permission before entering private lands.

Imagery..... Roads...... Names..... Hydrography..... Contours.. Boundaries.... ..FWS National Wetlands Inventory 1977 - 1982 Wetlands...

2023