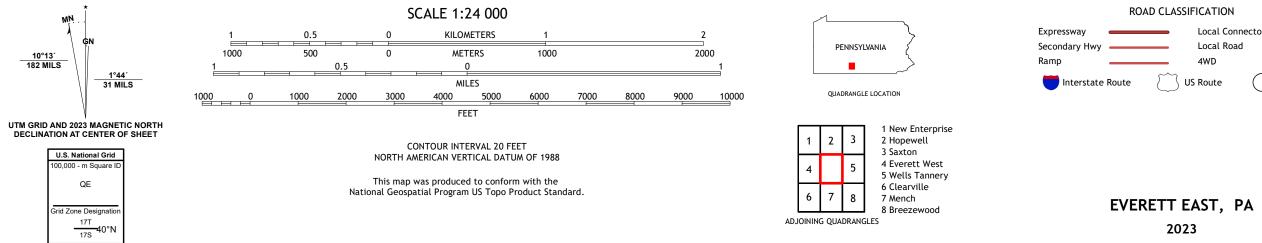

## U.S. DEPARTMENT OF THE INTERIOR U.S. GEOLOGICAL SURVEY

Produced by the United States Geological Survey North American Datum of 1983 (NAD83) World Geodetic System of 1984 (WGS84). Projection and 1 000-meter grid:Universal Transverse Mercator, Zone 17T\17S This map is not a legal document. Boundaries may be generalized for this map scale. Private lands within government reservations may not be shown. Obtain permission before entering private lands.