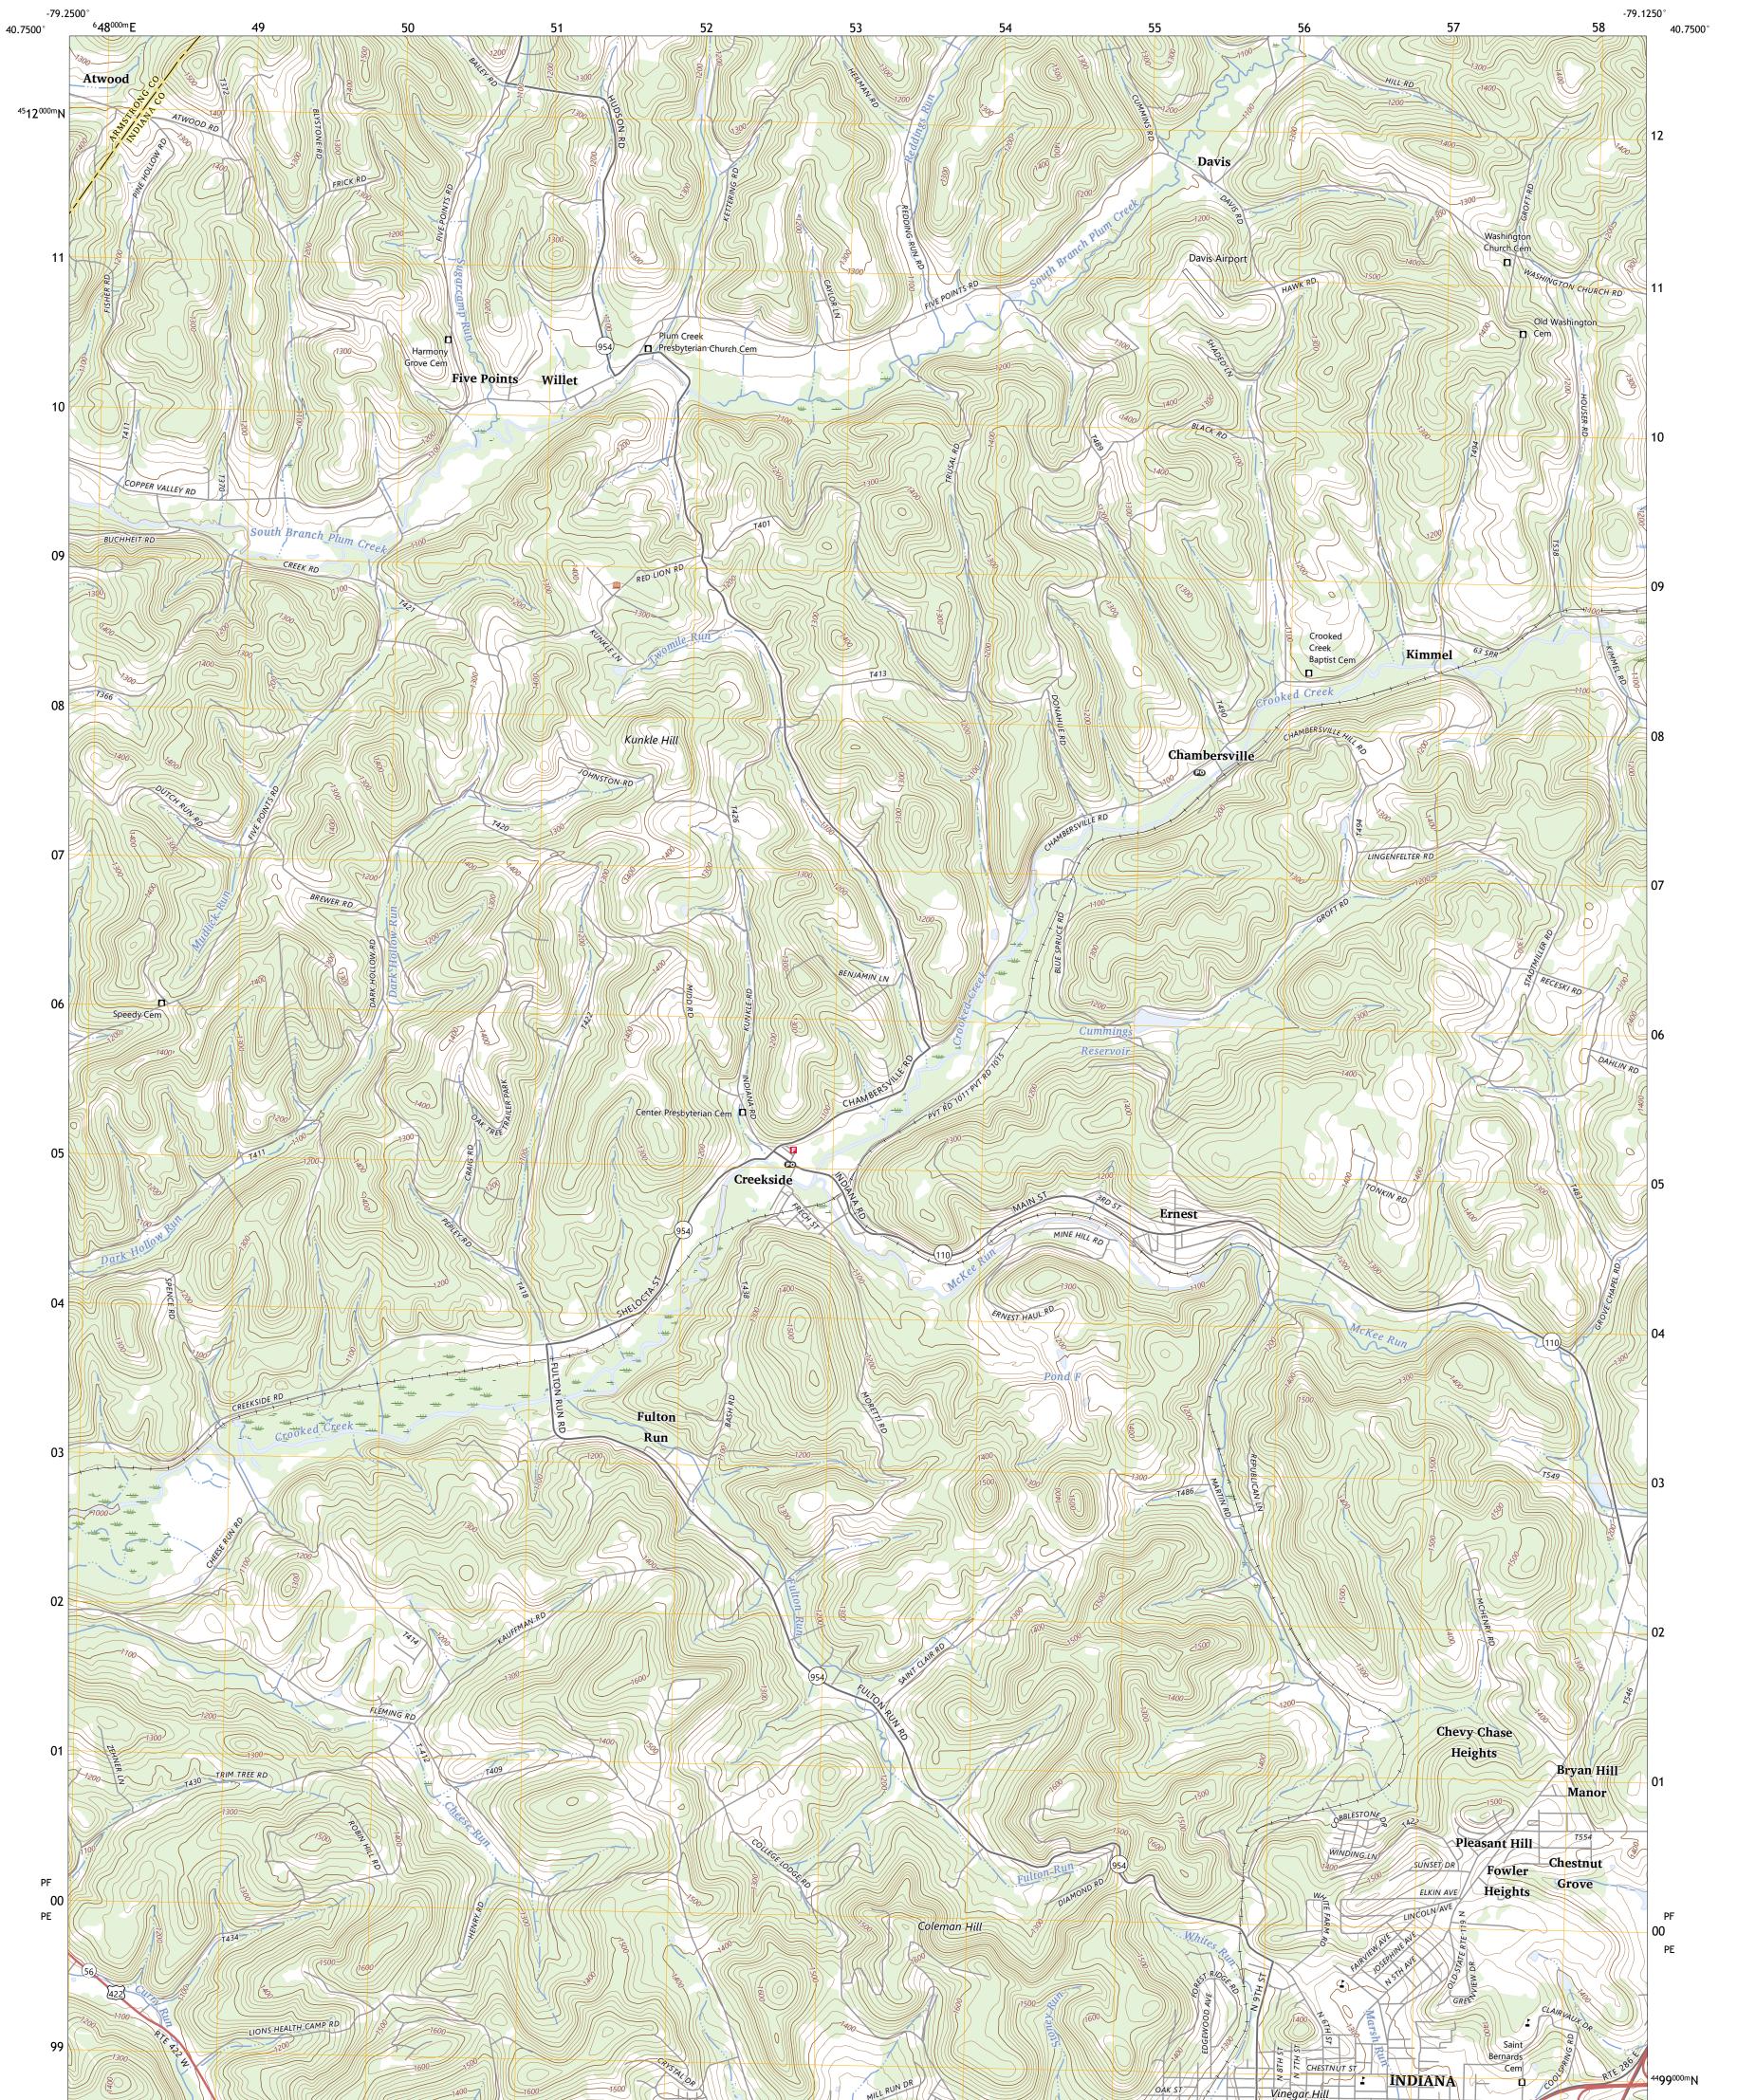

## U.S. DEPARTMENT OF THE INTERIOR U.S. GEOLOGICAL SURVEY

ERNEST QUADRANGLE PENNSYLVANIA 7.5-MINUTE SERIES

Produced by the United States Geological Survey North American Datum of 1983 (NAD83) World Geodetic System of 1984 (WGS84). Projection and 1 000-meter grid:Universal Transverse Mercator, Zone 17T This map is not a legal document. Boundaries may be generalized for this map scale. Private lands within government reservations may not be shown. Obtain permission before entering private lands.