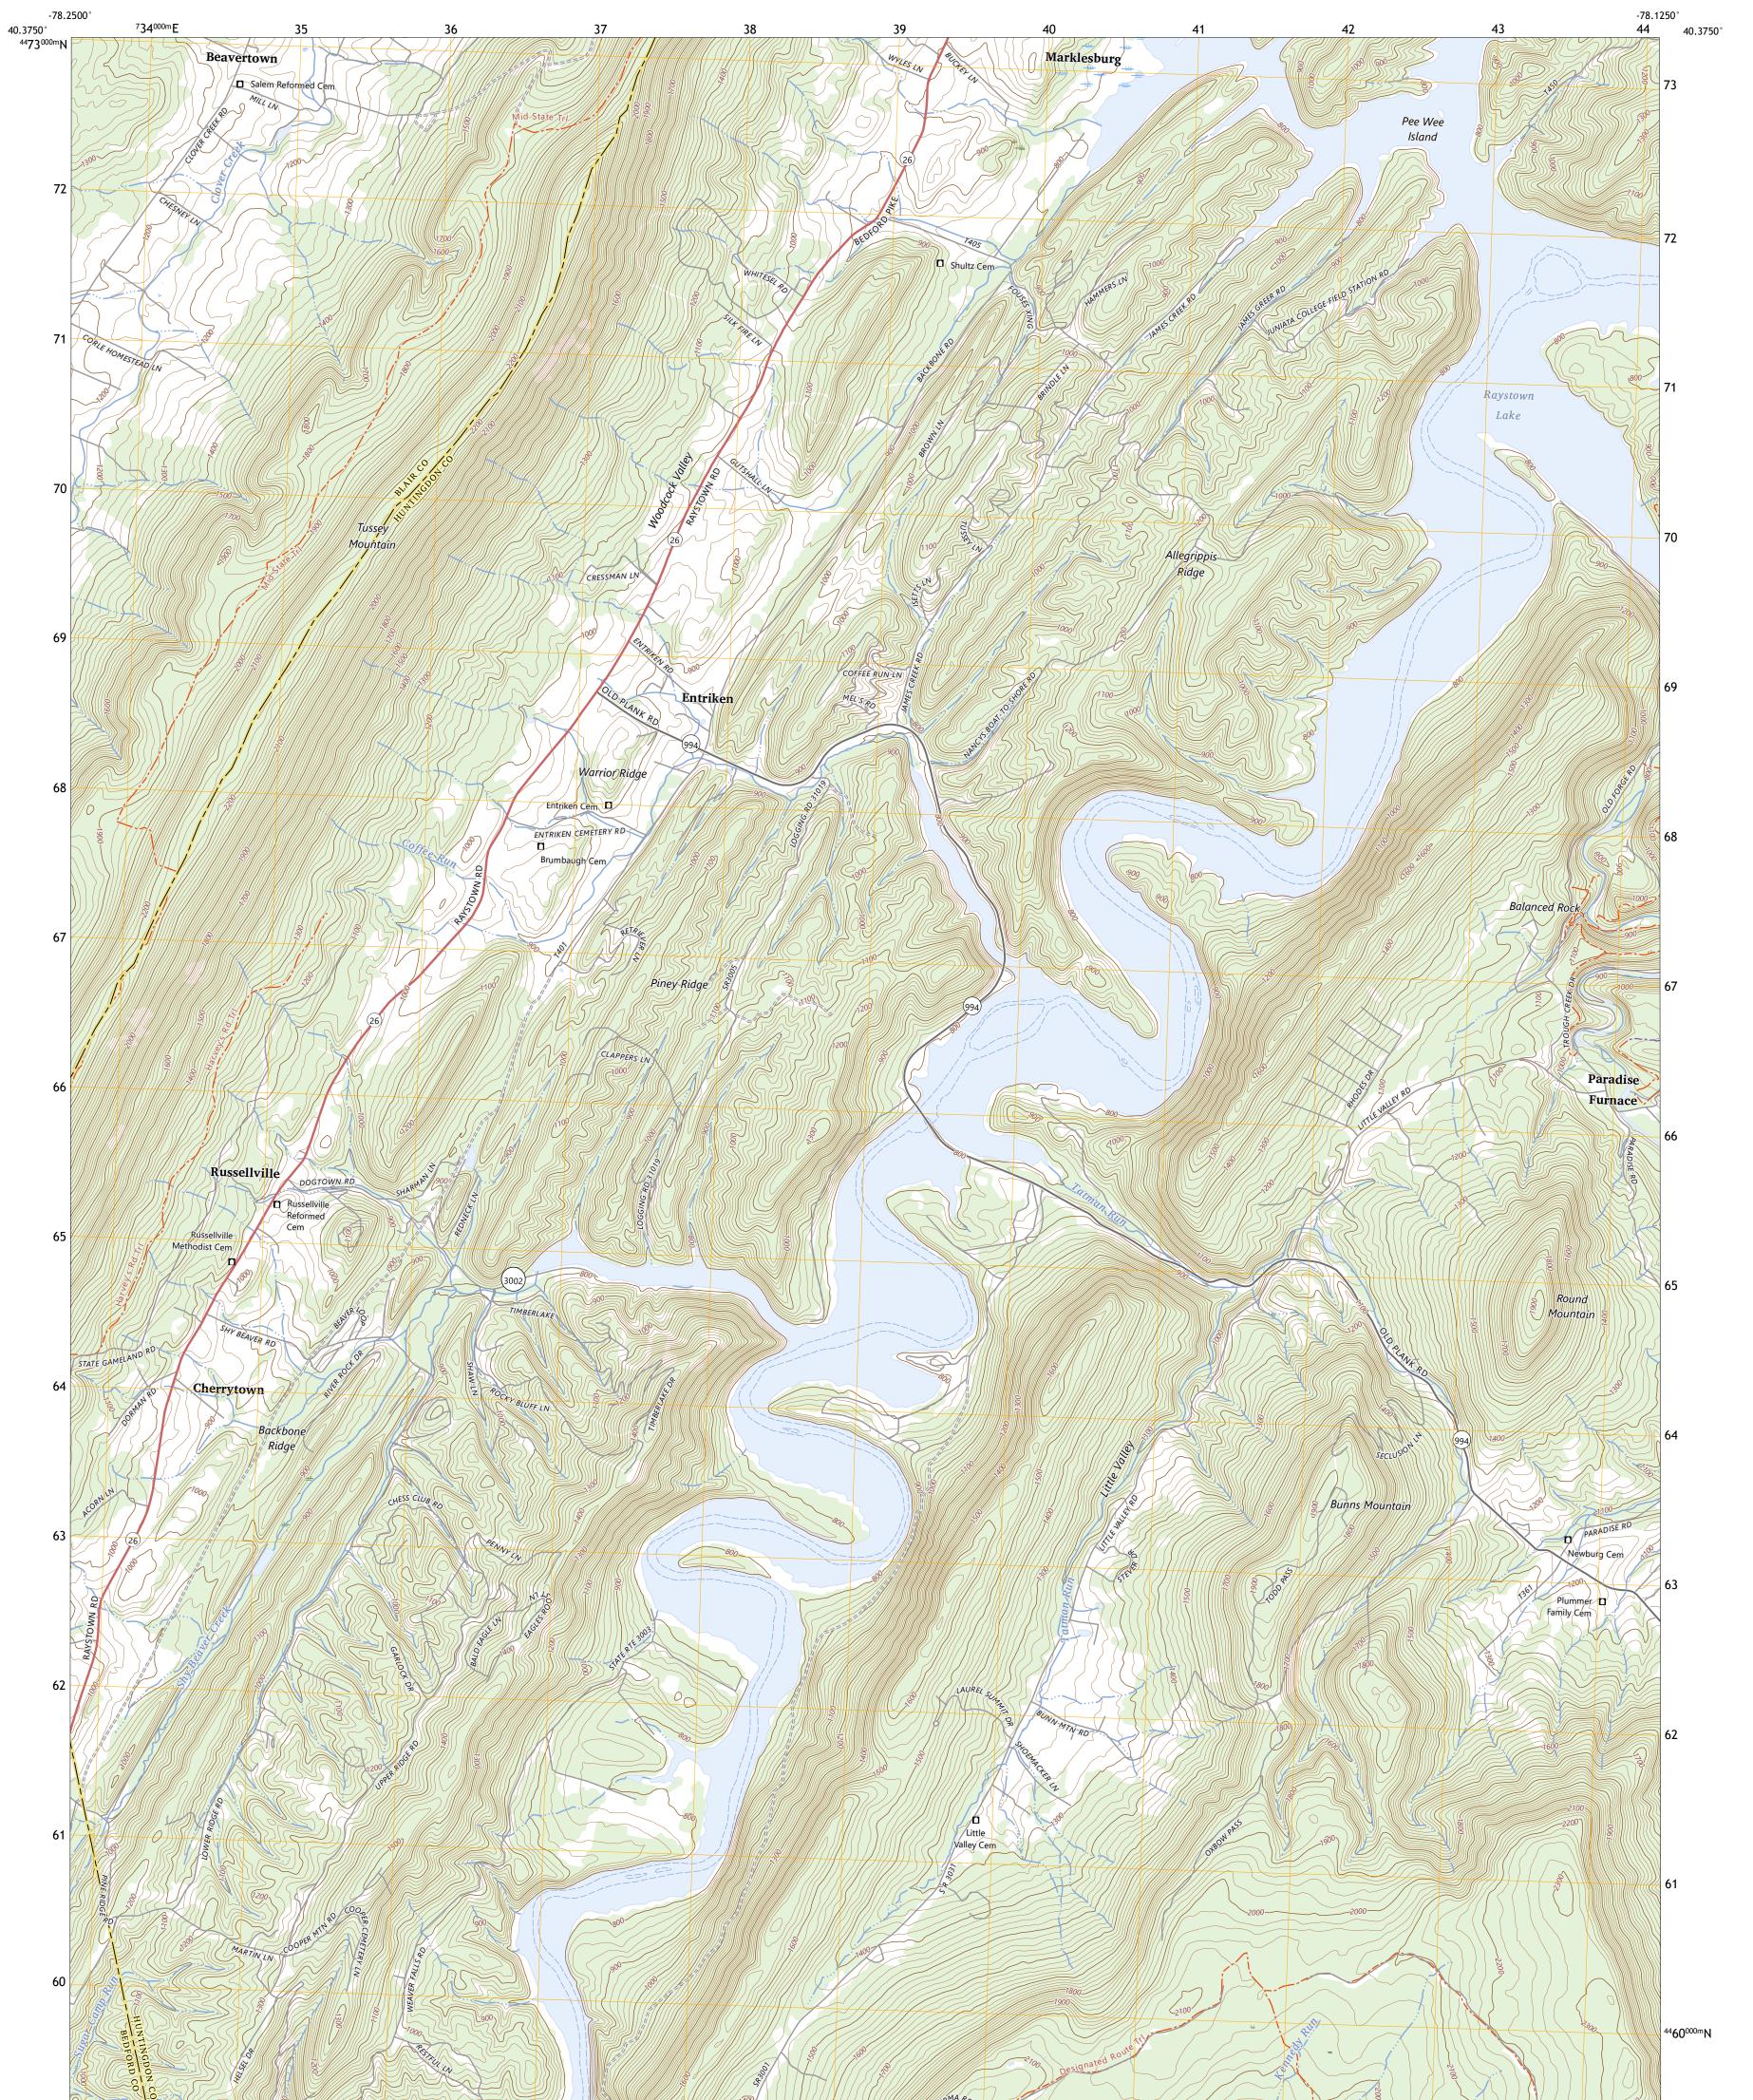

## U.S. DEPARTMENT OF THE INTERIOR U.S. GEOLOGICAL SURVEY

ENTRIKEN QUADRANGLE PENNSYLVANIA 7.5-MINUTE SERIES

Produced by the United States Geological Survey North American Datum of 1983 (NAD83) World Geodetic System of 1984 (WGS84). Projection and 1 000-meter grid:Universal Transverse Mercator, Zone 17T This map is not a legal document. Boundaries may be generalized for this map scale. Private lands within government reservations may not be shown. Obtain permission before entering private lands.