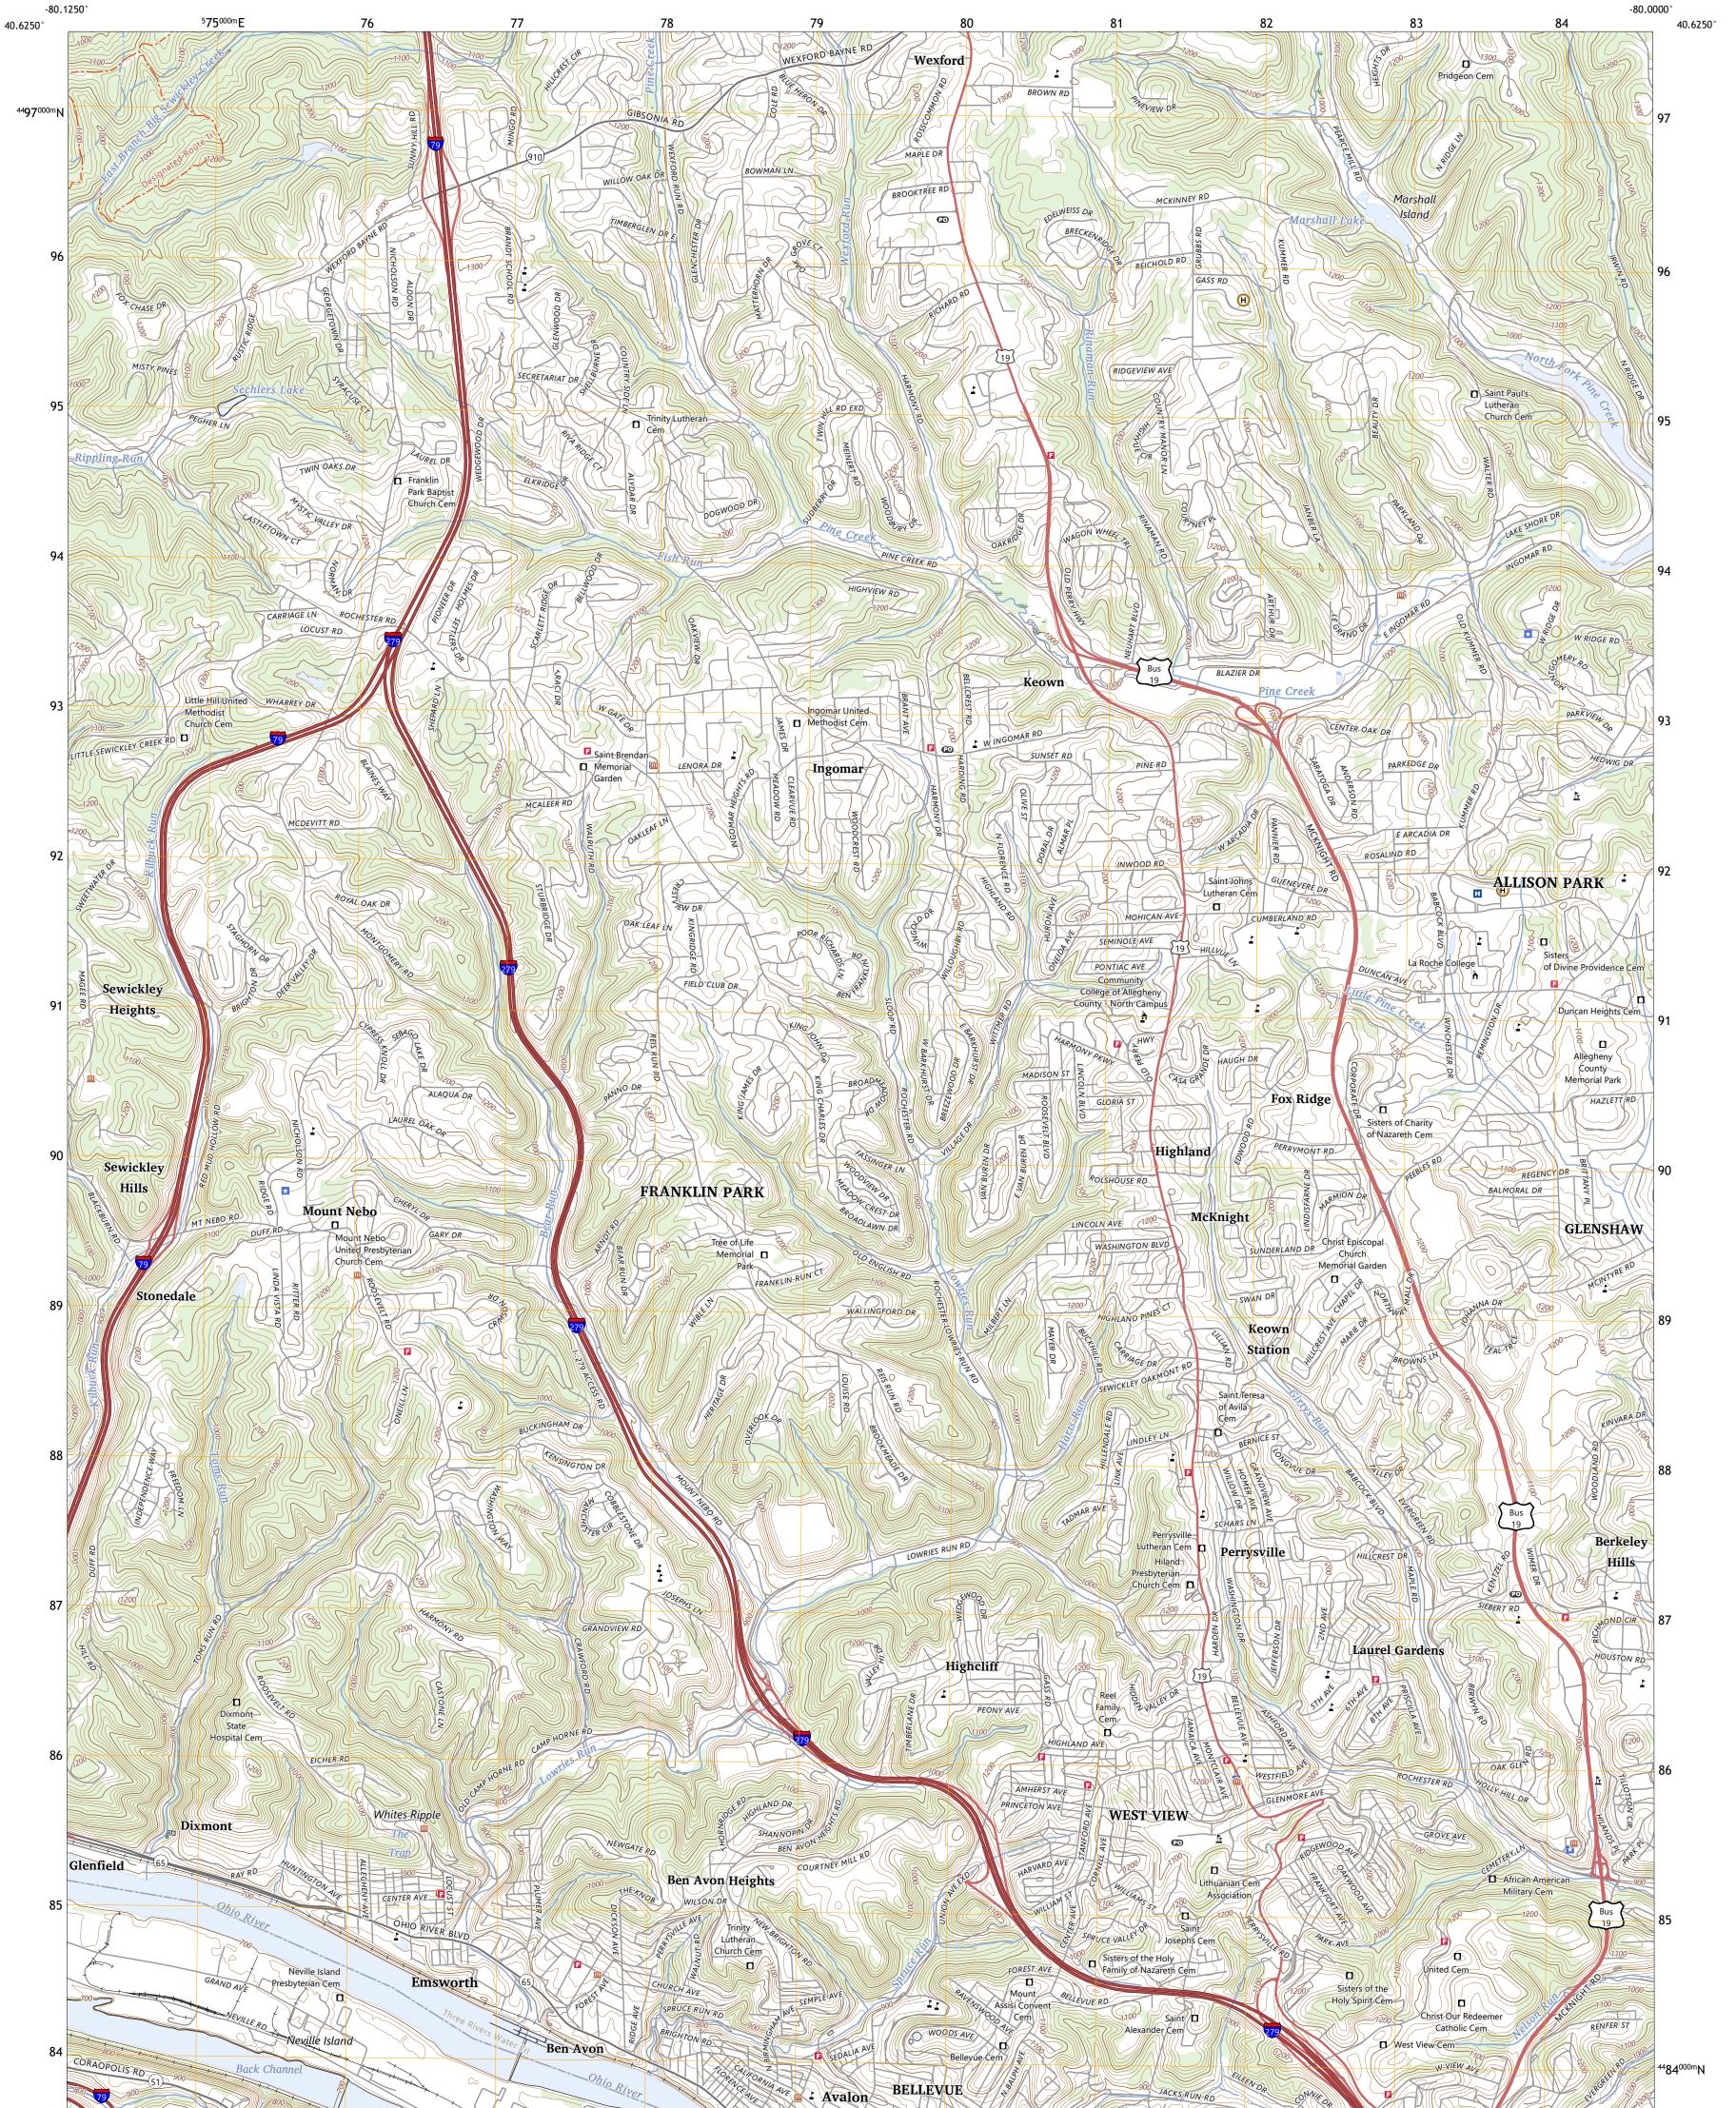

## U.S. DEPARTMENT OF THE INTERIOR U.S. GEOLOGICAL SURVEY

EMSWORTH QUADRANGLE PENNSYLVANIA - ALLEGHENY COUNTY 7.5-MINUTE SERIES

Produced by the United States Geological Survey North American Datum of 1983 (NAD83) World Geodetic System of 1984 (WGS84). Projection and 1 000-meter grid: Universal Transverse Mercator, Zone 17T This map is not a legal document. Boundaries may be generalized for this map scale. Private lands within government reservations may not be shown. Obtain permission before entering private lands.