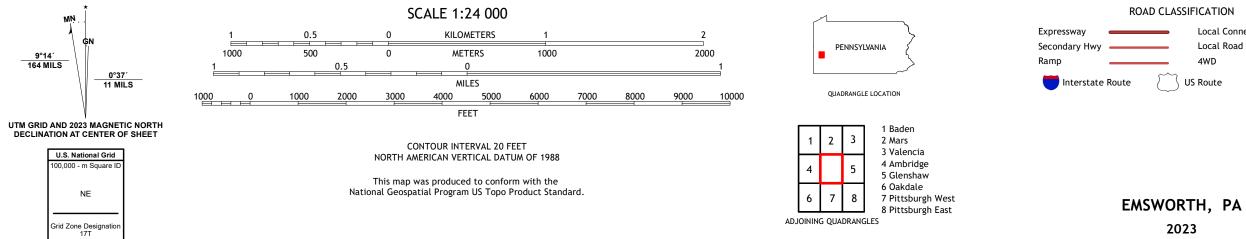

MN

9°14′ 164 MILS

ROAD CLASSIFICATION Local Connector \_\_\_\_\_ Local Road 4WD US Route State Route