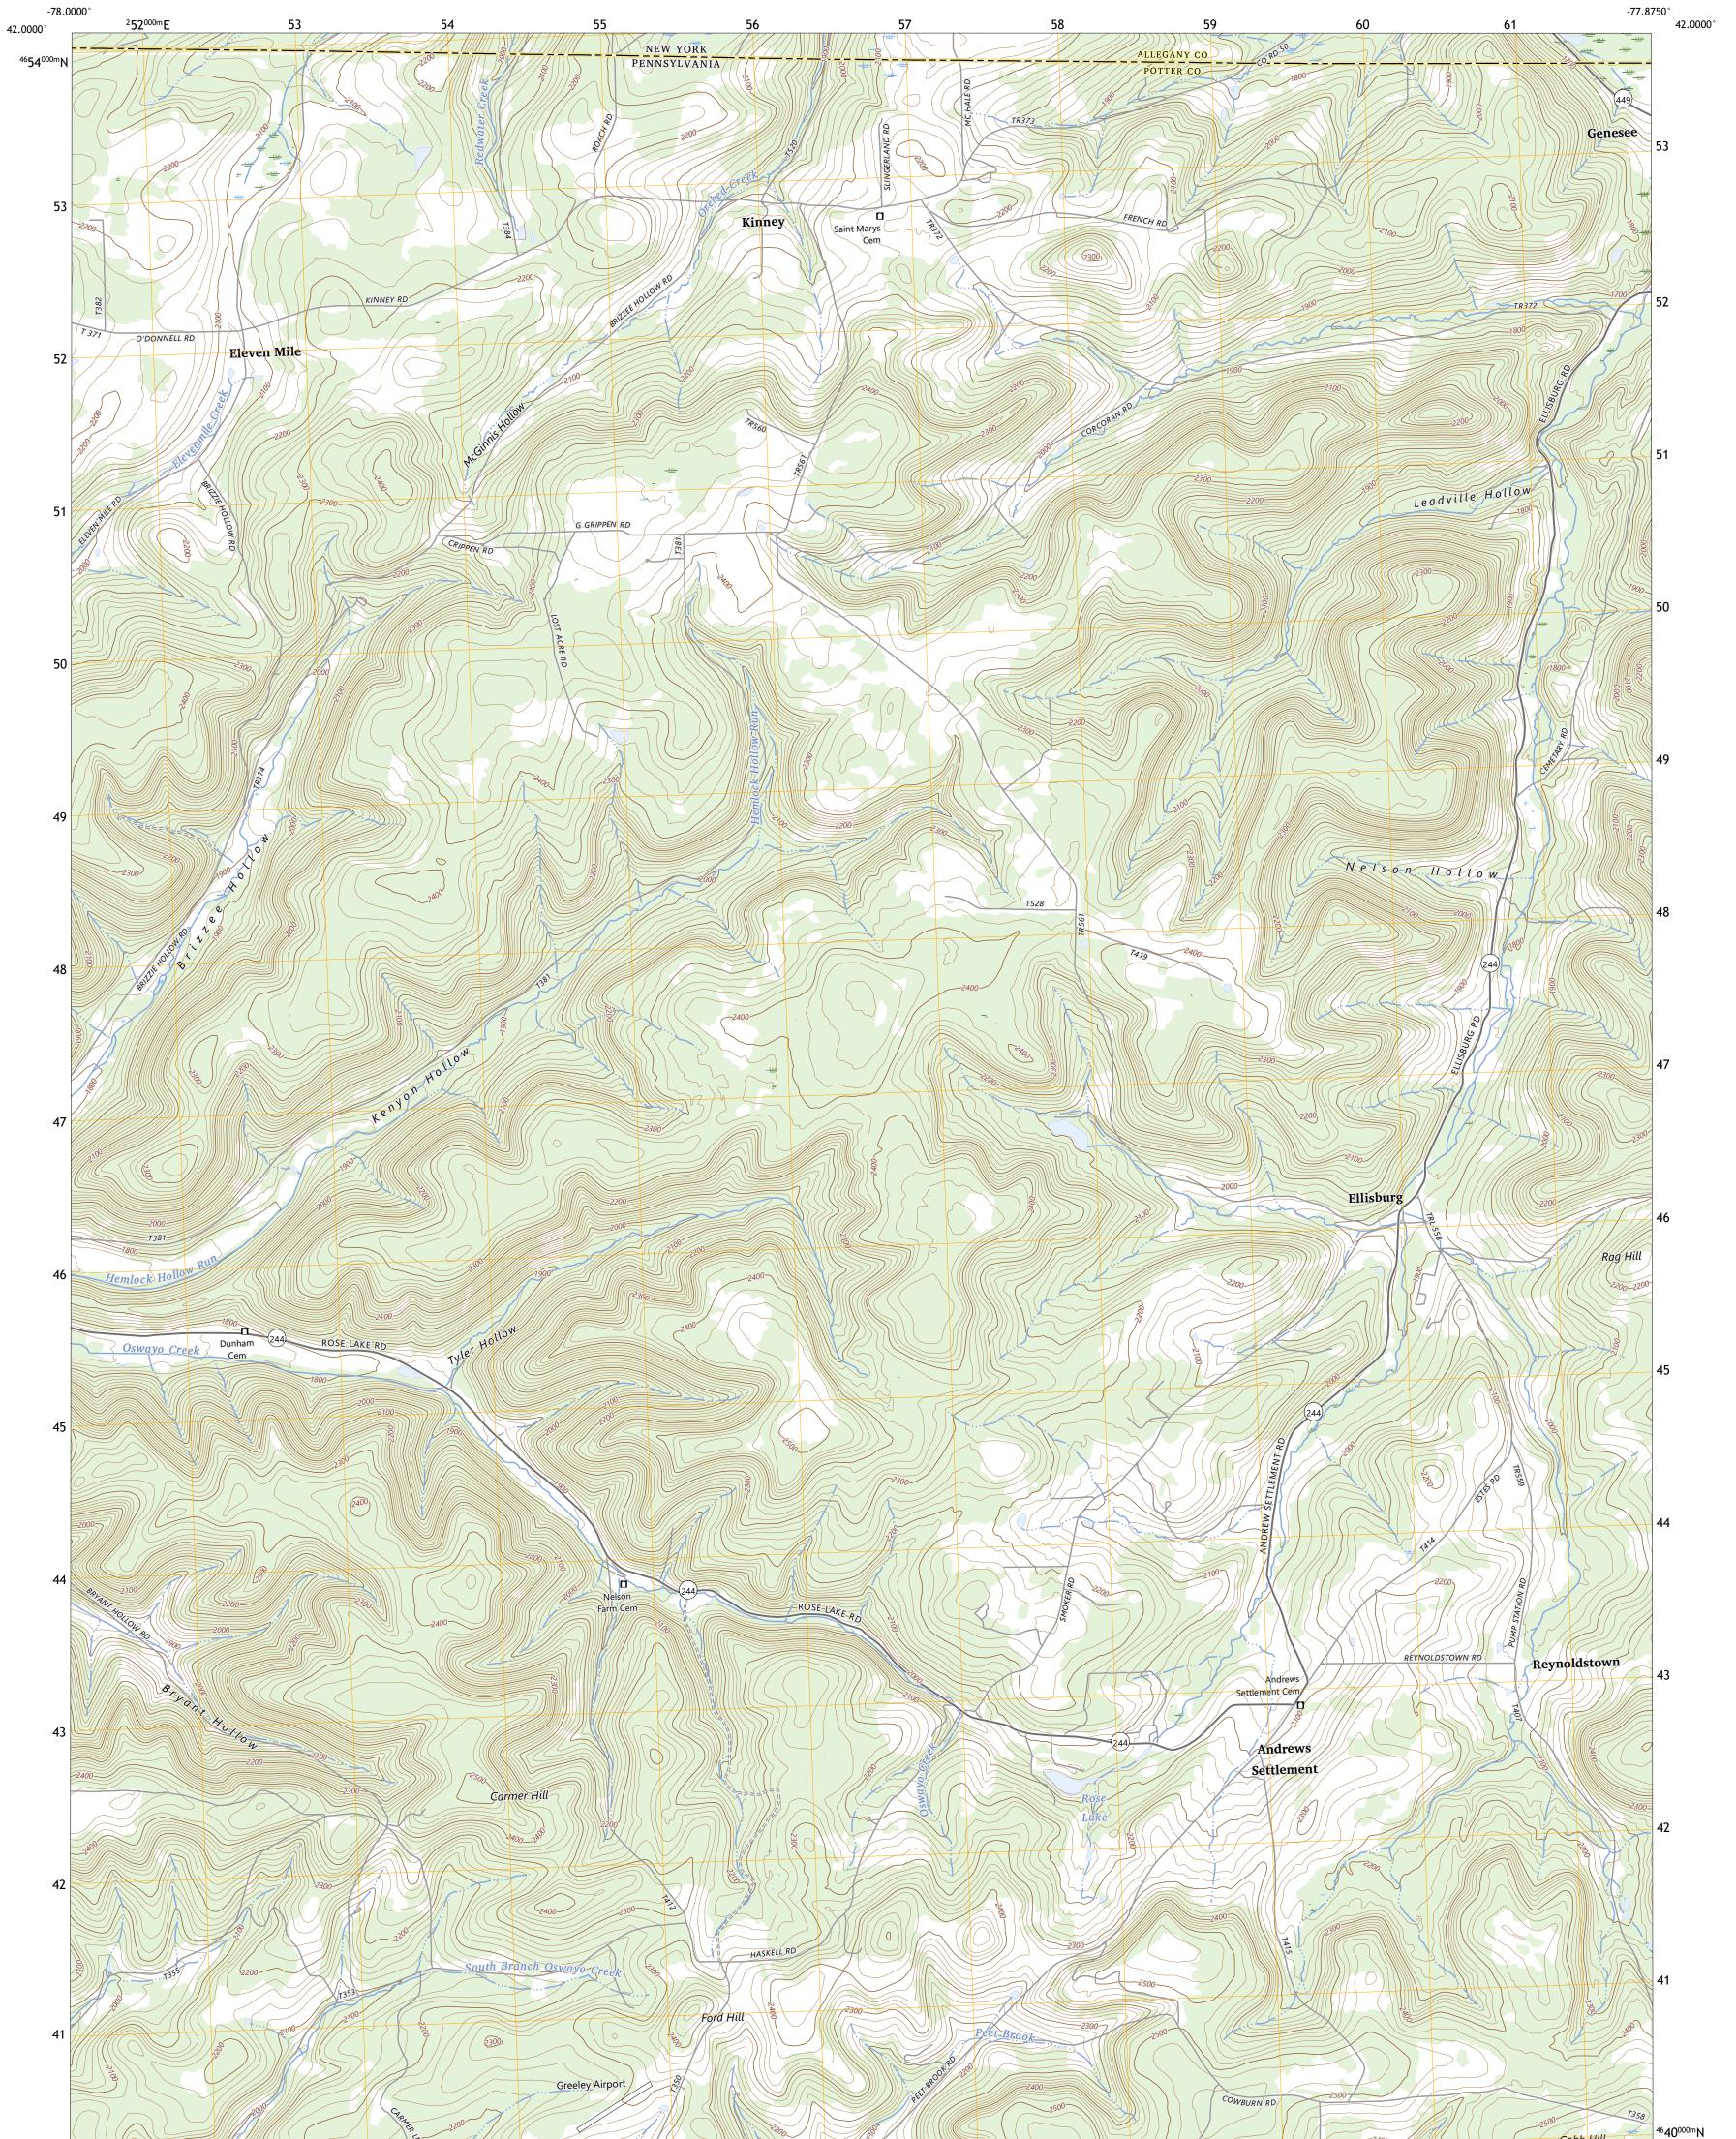

ELLISBURG QUADRANGLE PENNSYLVANIA - NEW YORK 7.5-MINUTE SERIES

Produced by the United States Geological Survey North American Datum of 1983 (NAD83) World Geodetic System of 1984 (WGS84). Projection and 1 000-meter grid:Universal Transverse Mercator, Zone 17T\18T This map is not a legal document. Boundaries may be generalized for this map scale. Private lands within government reservations may not be shown. Obtain permission before entering private lands.