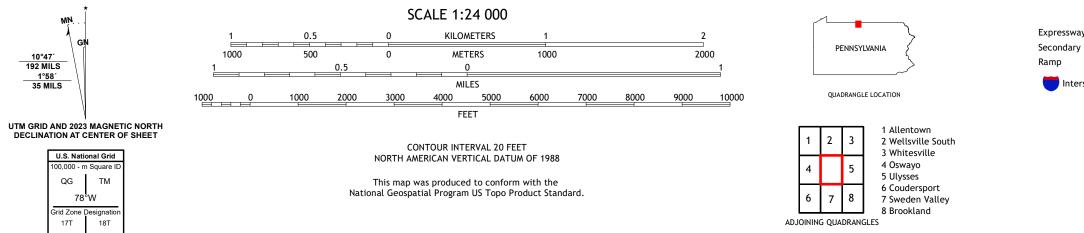

Imagery.... Roads..... Names..... Hydrography..... Contours.. Boundaries.... ..FWS National Wetlands Inventory 1977 - 1983 Wetlands...

MN

10°47′ 192 MILS <u>1°58′</u> 35 MILS

GN

QG TM

78°W

Grid Zone Designatio