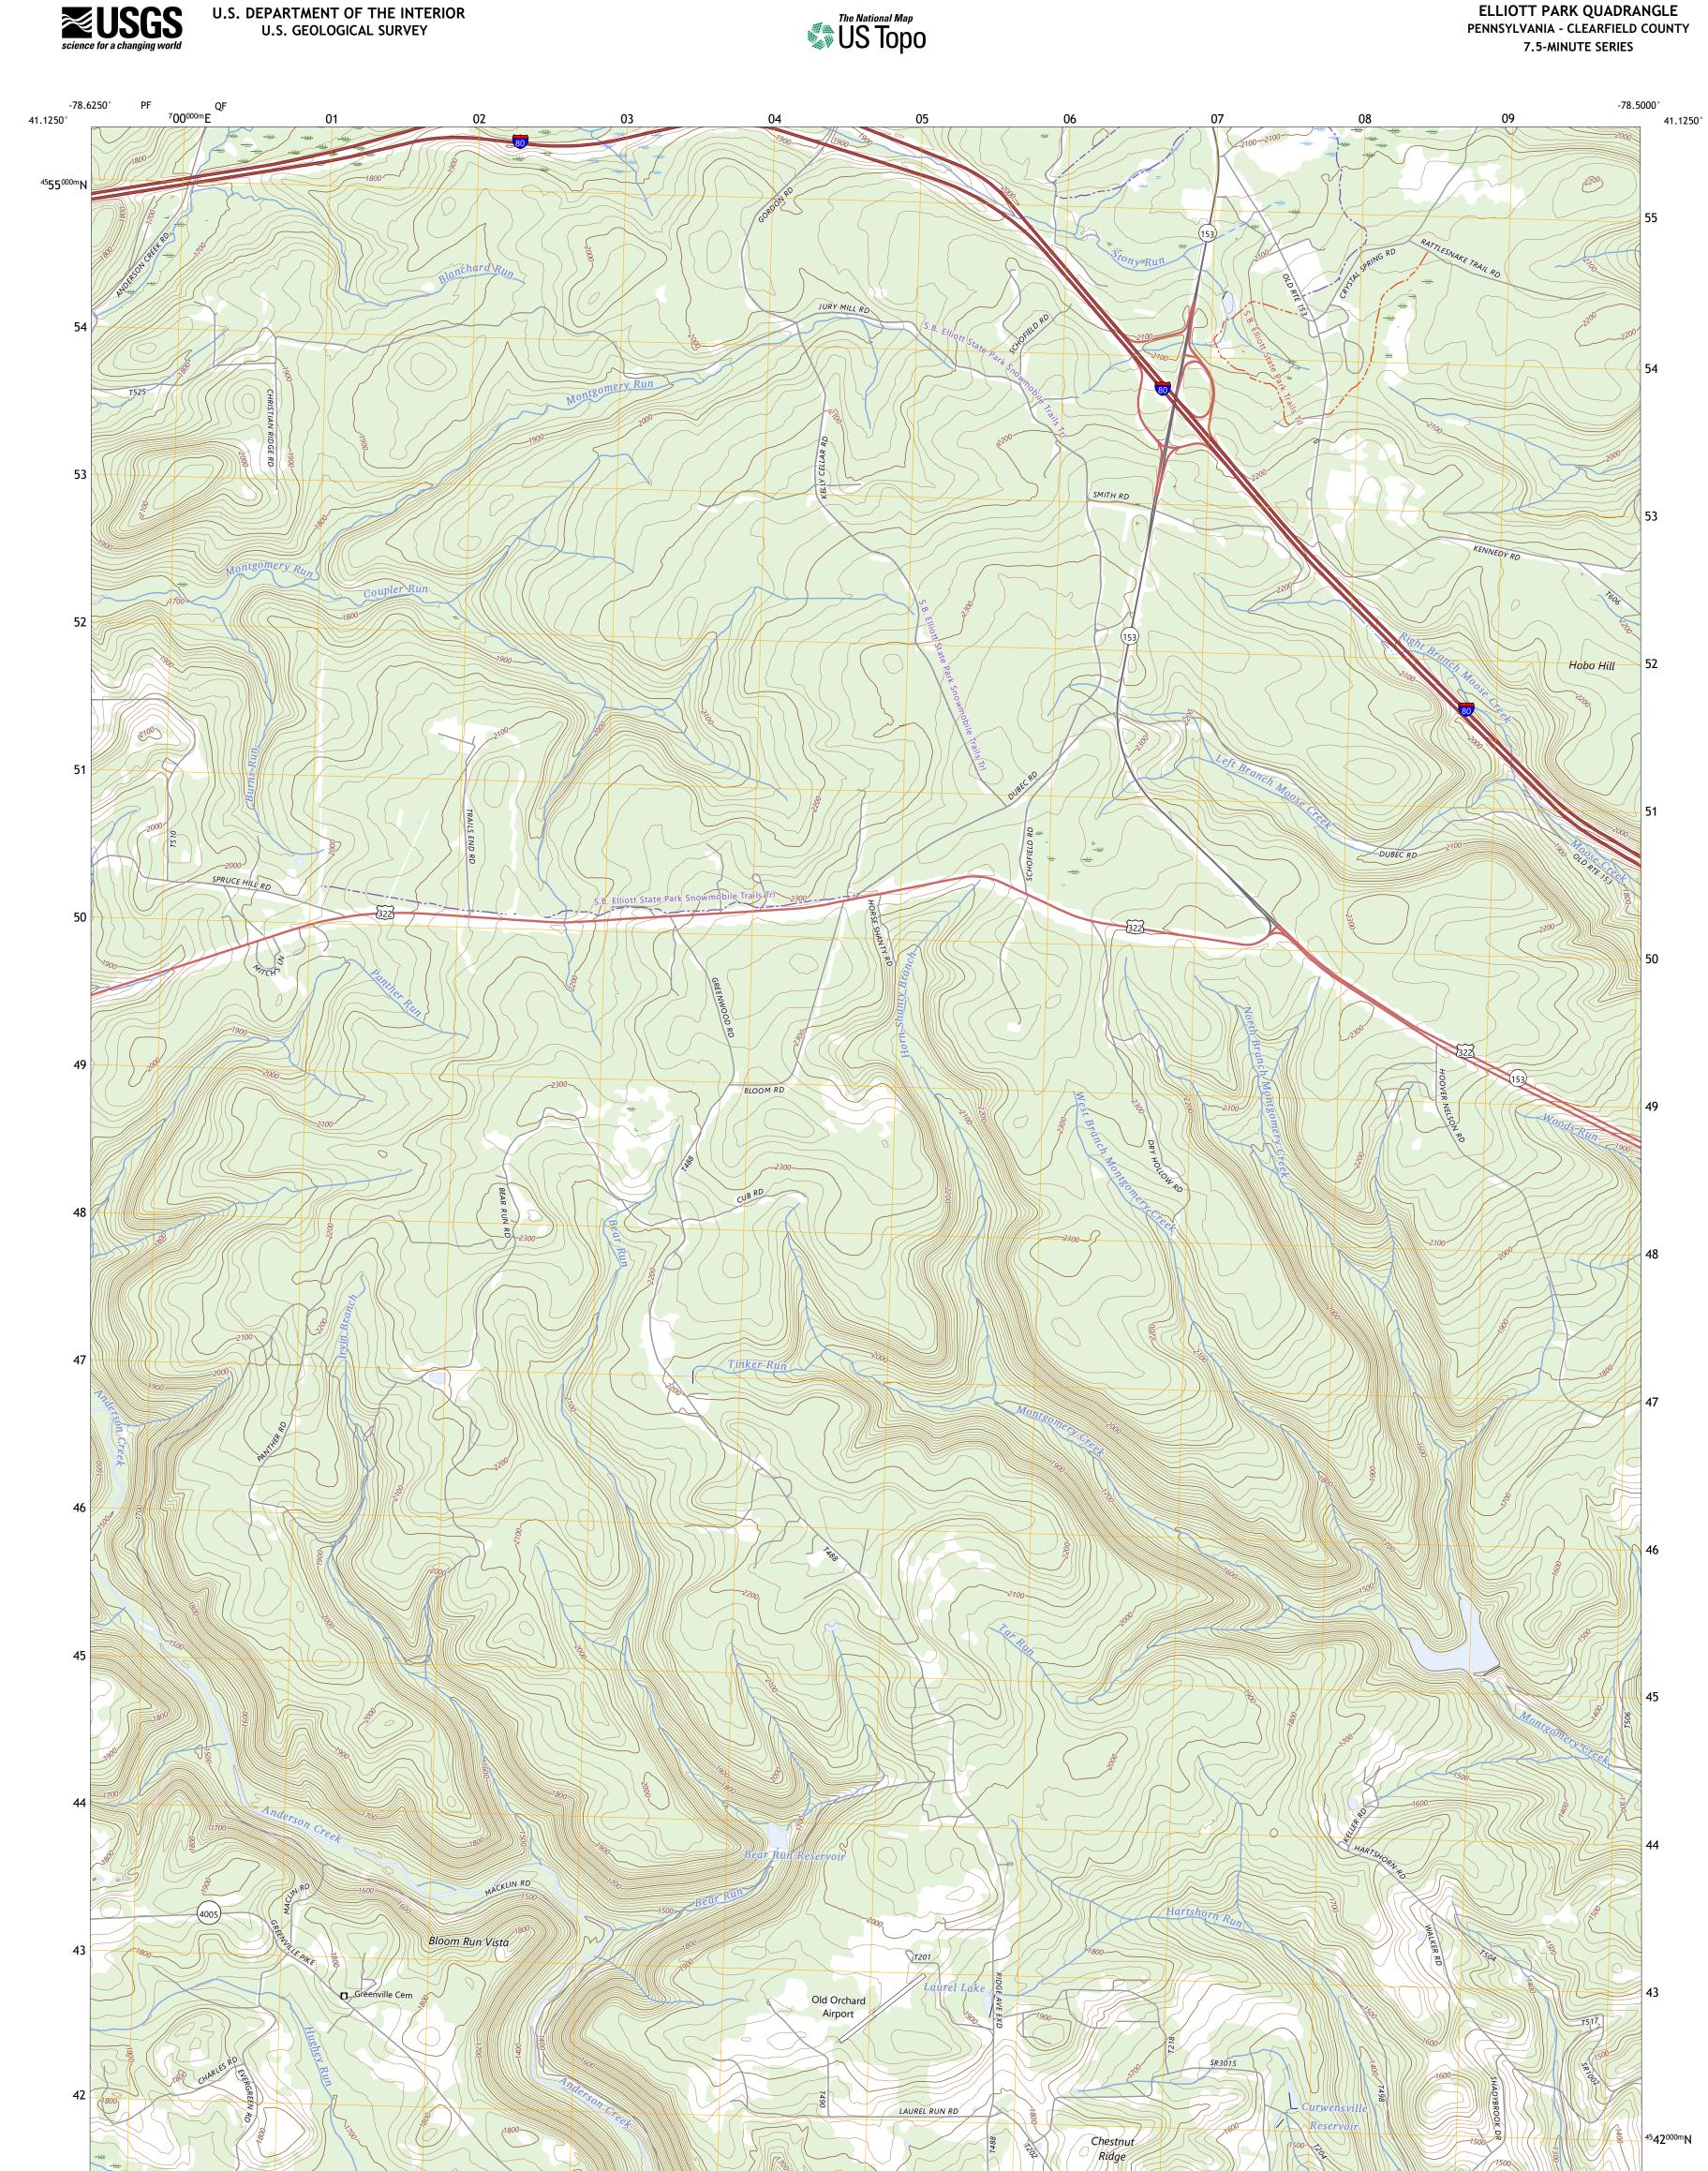

Produced by the United States Geological Survey North American Datum of 1983 (NAD83) World Geodetic System of 1984 (WGS84). Projection and 1 000-meter grid:Universal Transverse Mercator, Zone 17T This map is not a legal document. Boundaries may be generalized for this map scale. Private lands within government reservations may not be shown. Obtain permission before entering private lands.

Imagery..... Roads..... Names..... Hydrography..... Contours..... Boundaries.... ..FWS National Wetlands Inventory 1981 - 1983 Wetlands....



ROAD CLASSIFICATION Local Connector Local Road Secondary Hwy 🗕 \_\_\_\_\_ \_\_\_\_ 4WD \_\_\_\_\_ US Route State Route 🛑 Interstate Route

2023

ELLIOTT PARK QUADRANGLE PENNSYLVANIA - CLEARFIELD COUNTY