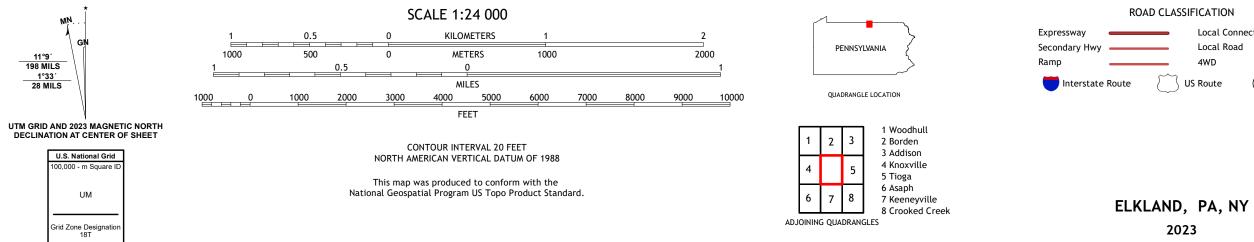

ELKLAND QUADRANGLE PENNSYLVANIA - NEW YORK 7.5-MINUTE SERIES

Produced by the United States Geological Survey North American Datum of 1983 (NAD83) World Geodetic System of 1984 (WGS84). Projection and 1 000-meter grid:Universal Transverse Mercator, Zone 18T This map is not a legal document. Boundaries may be generalized for this map scale. Private lands within government reservations may not be shown. Obtain permission before entering private lands.

Imagery.... Roads..... Names..... Hydrography..... Contours.. Boundaries.... Wetlands.... ..FWS National Wetlands Inventory 1983

MN .

11°9′ 198 MILS

1°33´ 28 MILS

GI

2023