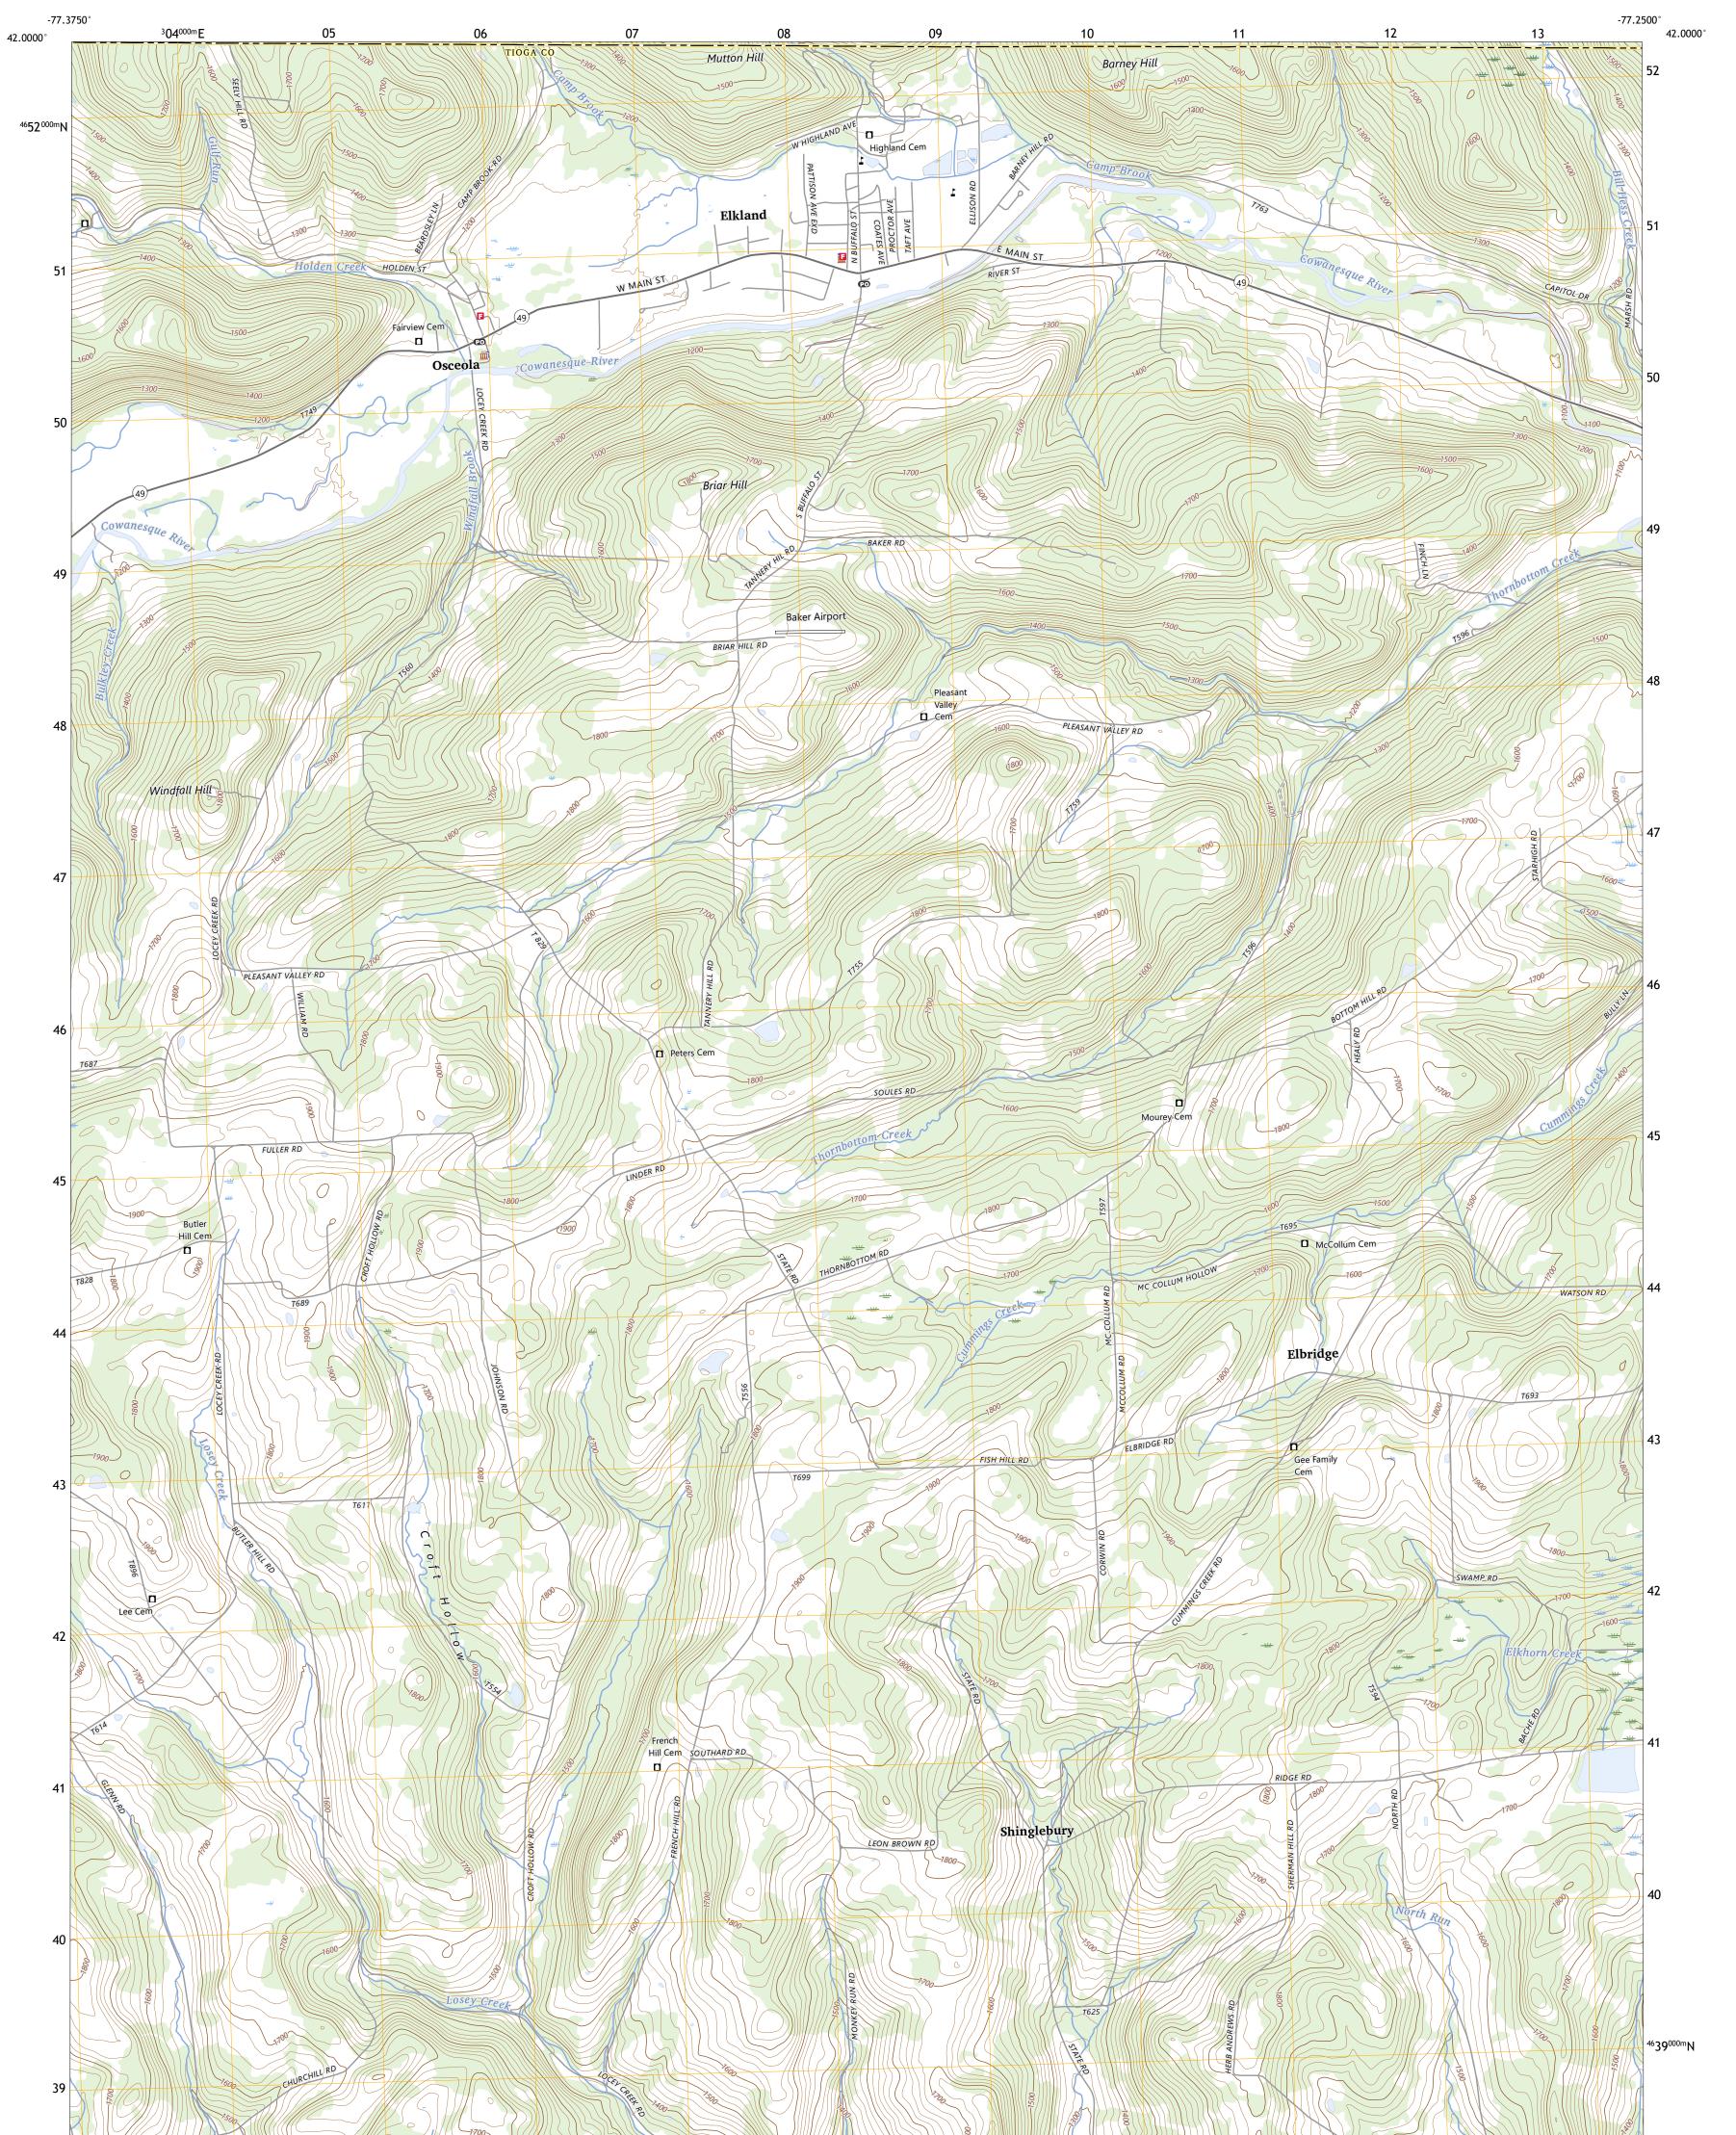

ELKLAND QUADRANGLE PENNSYLVANIA - NEW YORK 7.5-MINUTE SERIES

Produced by the United States Geological Survey North American Datum of 1983 (NAD83) World Geodetic System of 1984 (WGS84). Projection and 1 000-meter grid:Universal Transverse Mercator, Zone 18T This map is not a legal document. Boundaries may be generalized for this map scale. Private lands within government reservations may not be shown. Obtain permission before entering private lands.