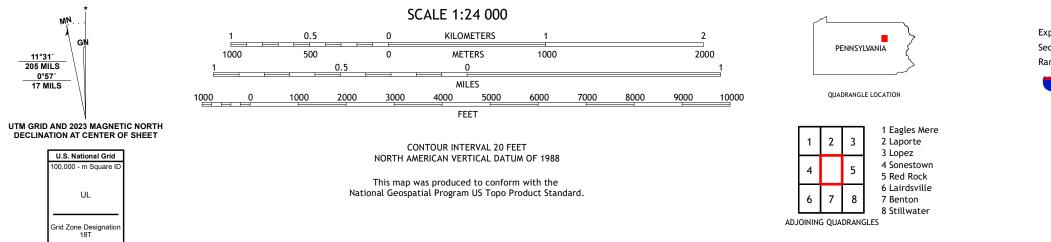

MŅ.

11°31′ 205 MILS

0°57′ 17 MILS

GI

UL

ROAD CLASSIFICATION Local Connector Expressway Local Road Secondary Hwy 🗕 \_\_\_\_\_ \_\_\_\_ Ramp 4WD \_\_\_\_\_ US Route State Route Interstate Route

ELK GROVE, PA

2023