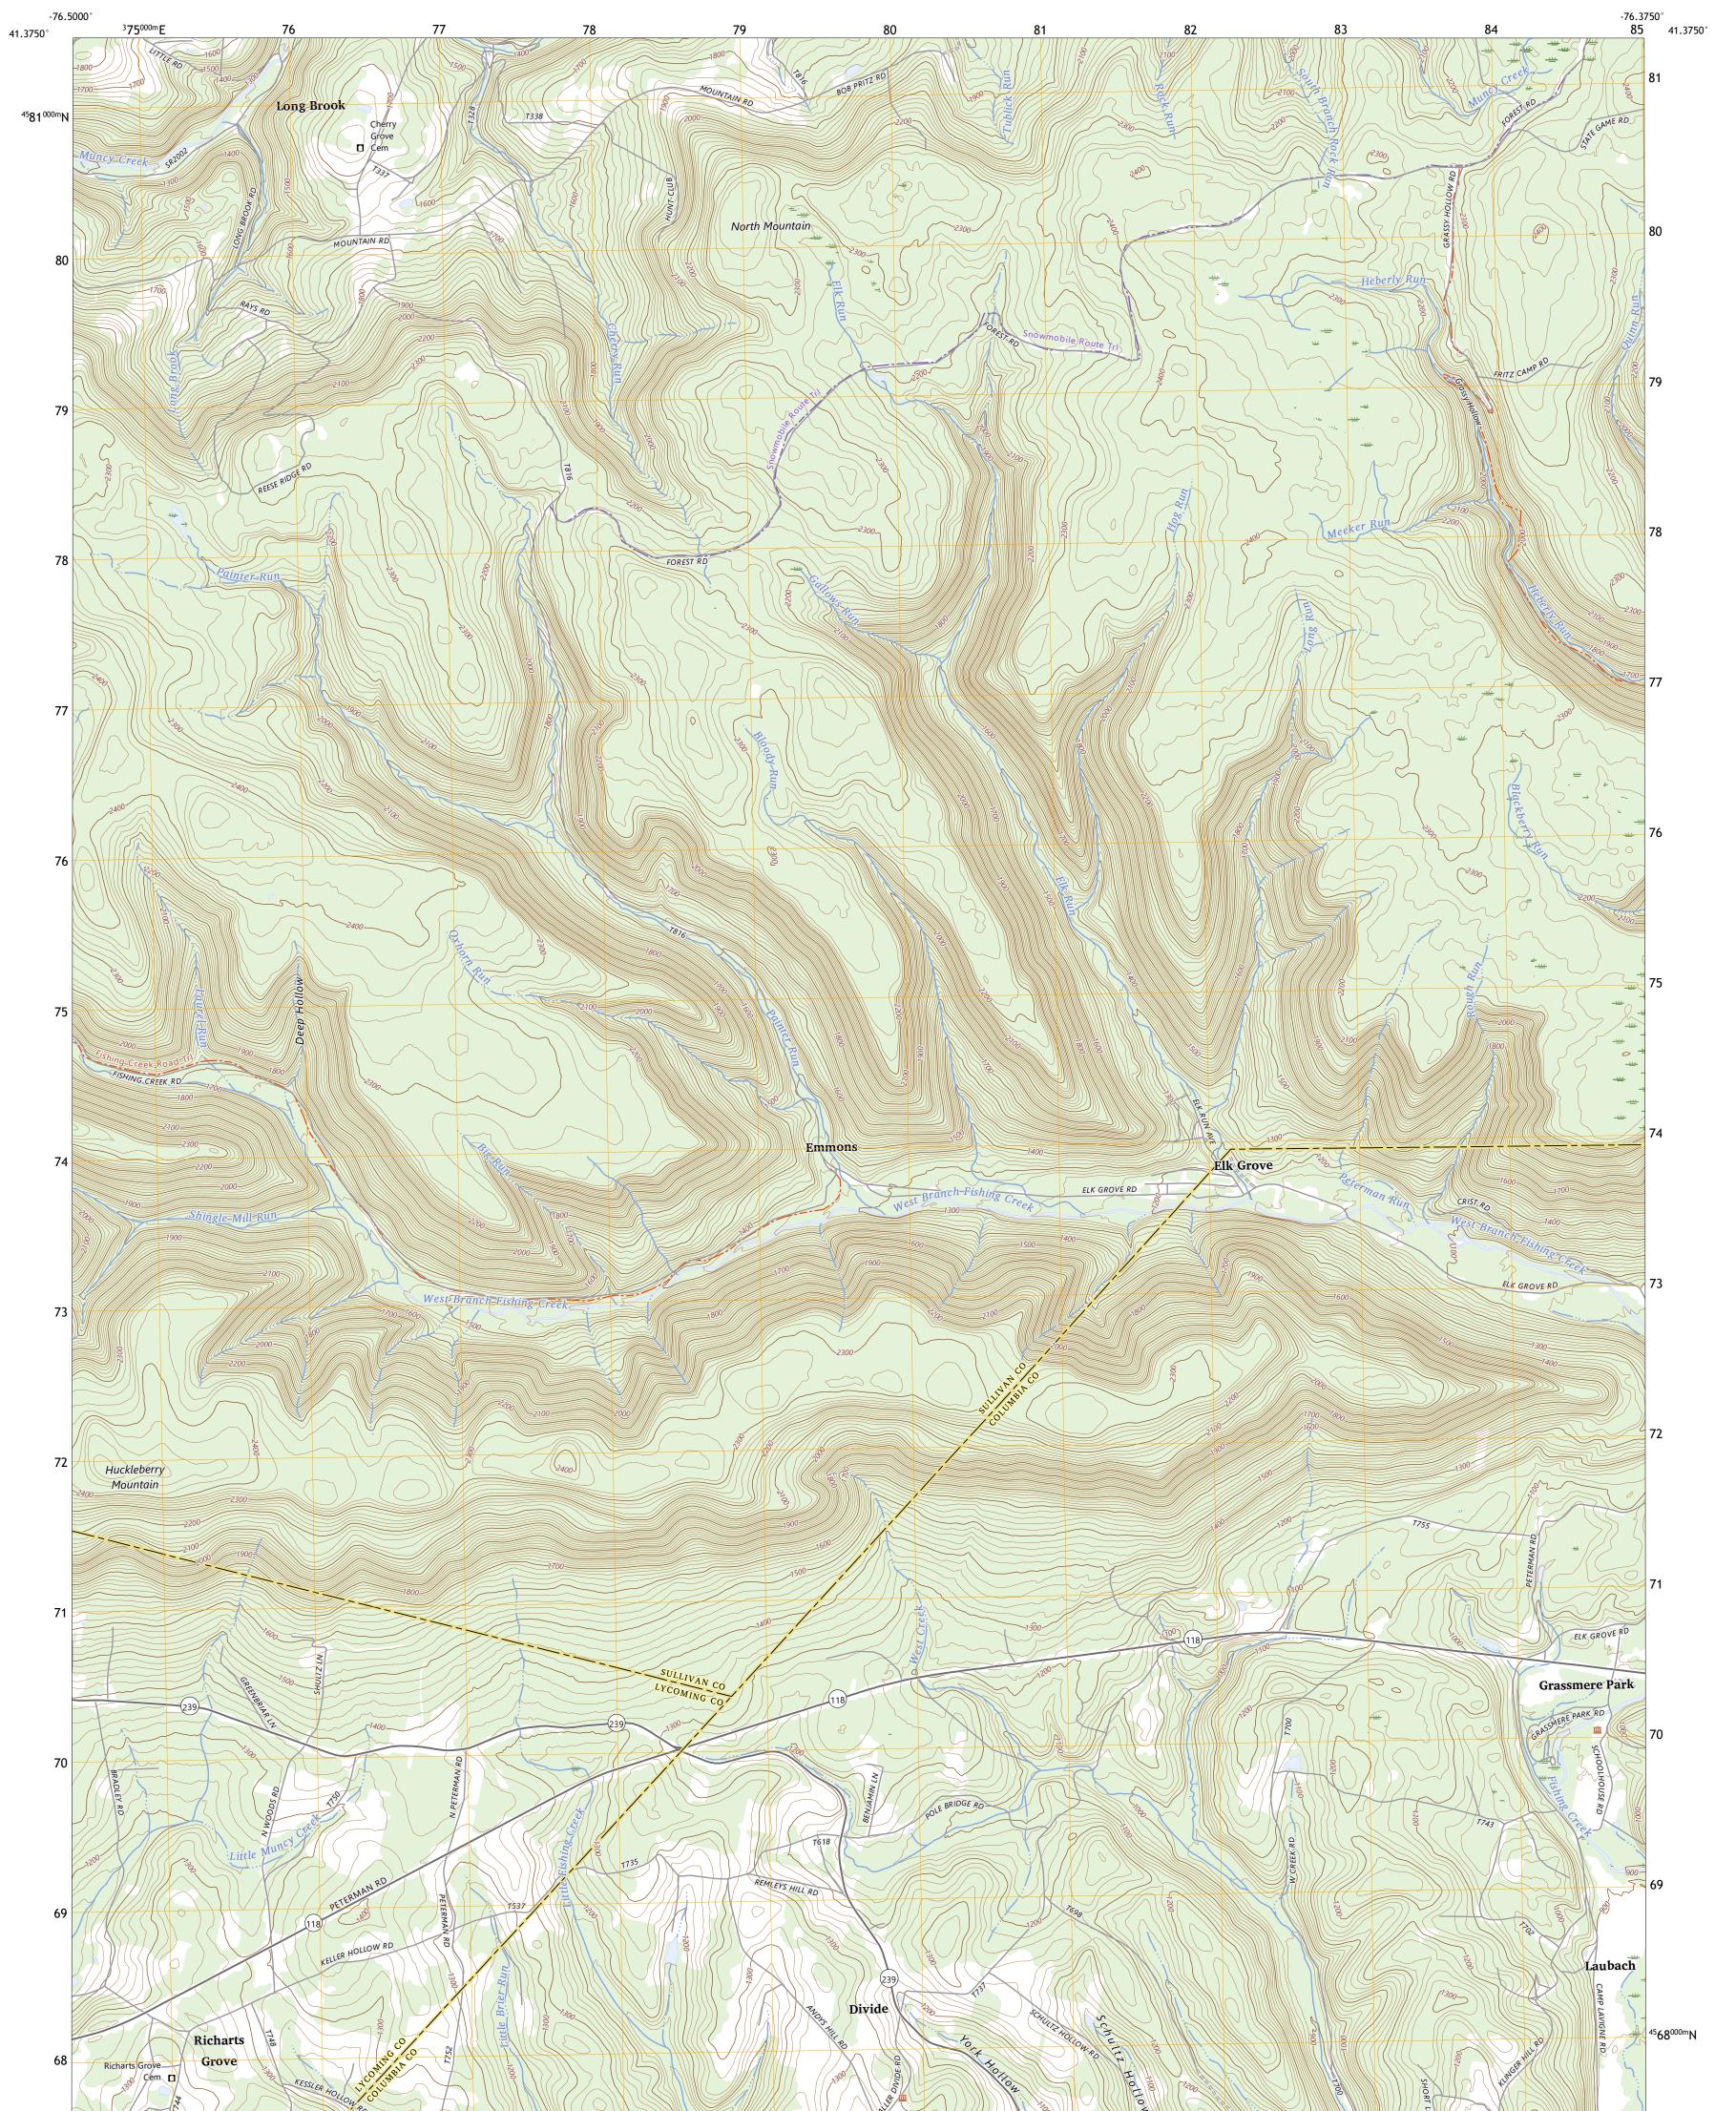

ELK GROVE QUADRANGLE PENNSYLVANIA 7.5-MINUTE SERIES

Produced by the United States Geological Survey North American Datum of 1983 (NAD83) World Geodetic System of 1984 (WGS84). Projection and 1 000-meter grid:Universal Transverse Mercator, Zone 18T This map is not a legal document. Boundaries may be generalized for this map scale. Private lands within government reservations may not be shown. Obtain permission before entering private lands.

.....NAIP, August 2017 - December 2017 U.S. Census Bureau, 2016 ......GNIS, 1979 - 2023 .....National Hydrography Dataset, 2002 - 2020 .....National Elevation Dataset, 2021 - 2022 .....Multiple sources; see metadata file 2021 - 2022 Imagery..... Roads...... Names..... Hydrography..... Contours.... Boundaries.... ...FWS National Wetlands Inventory 1976 - 1981 Wetlands....