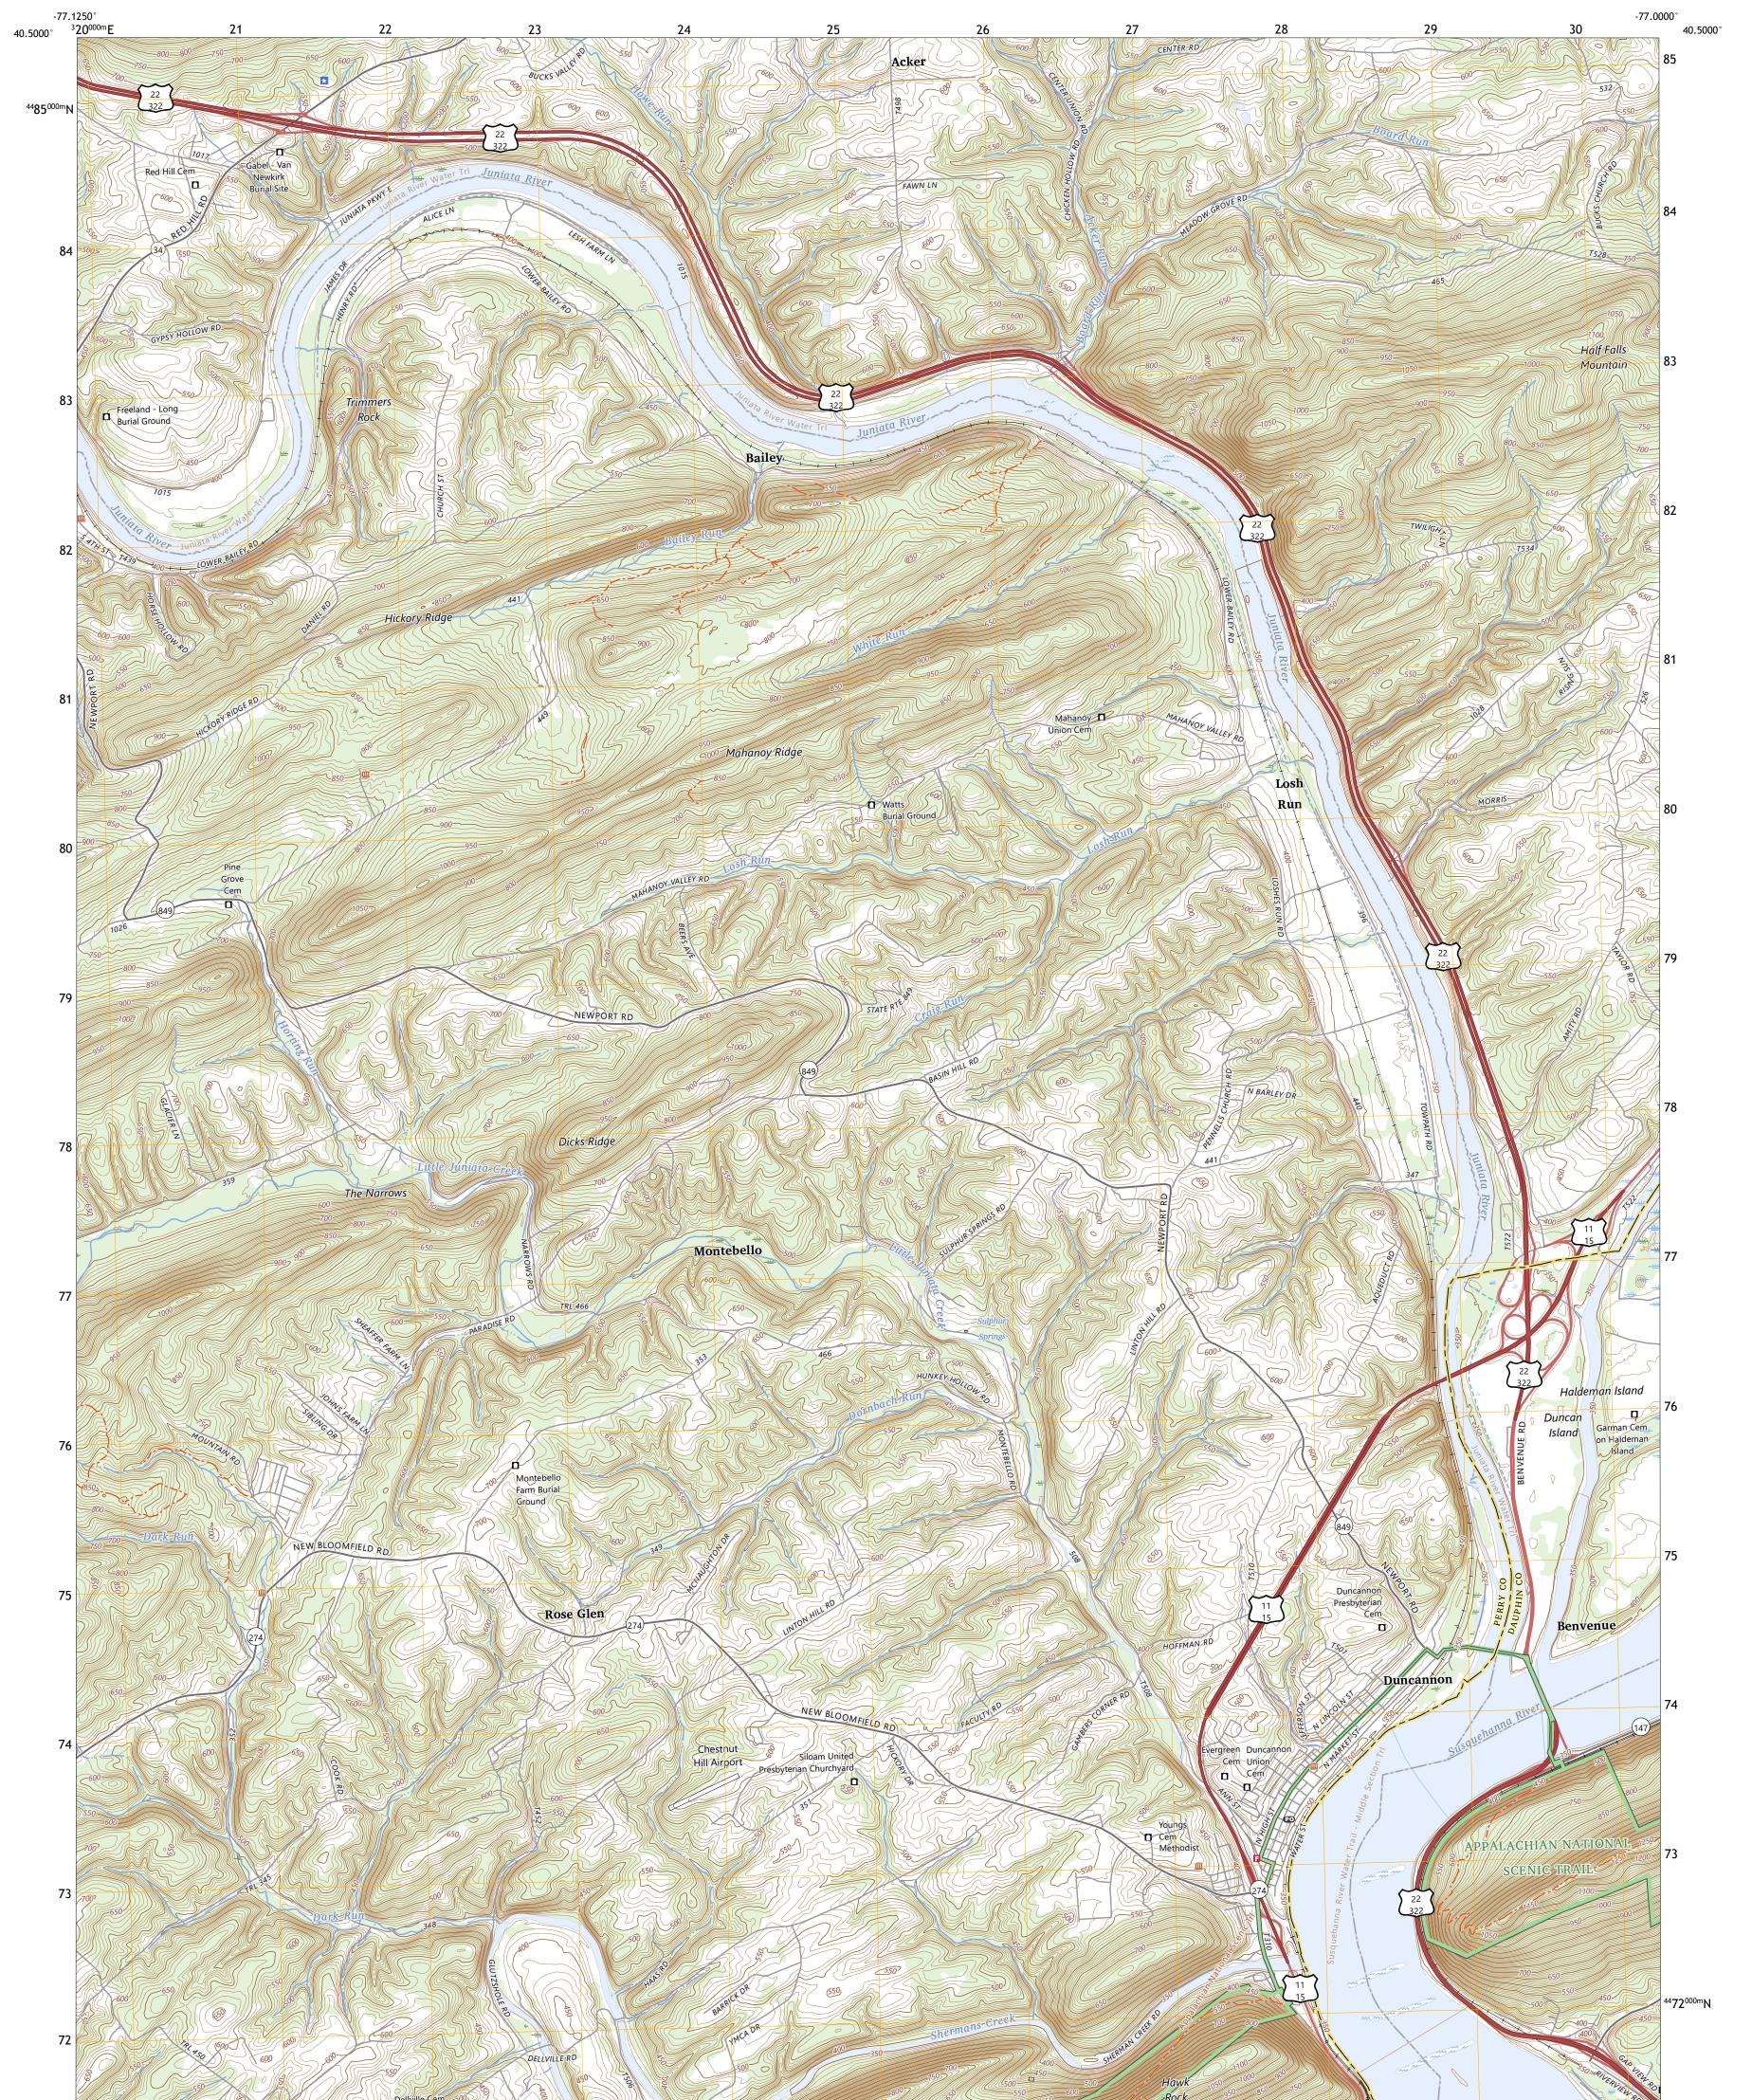

DUNCANNON QUADRANGLE PENNSYLVANIA 7.5-MINUTE SERIES

Produced by the United States Geological Survey North American Datum of 1983 (NAD83) World Geodetic System of 1984 (WGS84). Projection and 1 000-meter grid:Universal Transverse Mercator, Zone 18T This map is not a legal document. Boundaries may be generalized for this map scale. Private lands within government reservations may not be shown. Obtain permission before entering private lands.

DUNCANNON, PA

2023