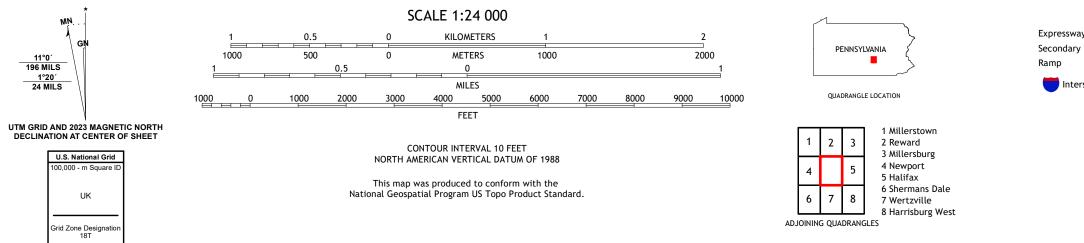

Imagery.... Roads..... Names..... Hydrography..... Contours.. Boundaries.... Wetlands.... ..FWS National Wetlands Inventory 1984 - 1990

MN .

11°0′ 196 MILS

1°20′ 24 MILS

GI

UK

ROAD CLASSIFICATION Expressway Local Connector Local Road Secondary Hwy 🗕 \_\_\_\_\_ 4WD \_\_\_\_\_ US Route State Route 🛑 Interstate Route