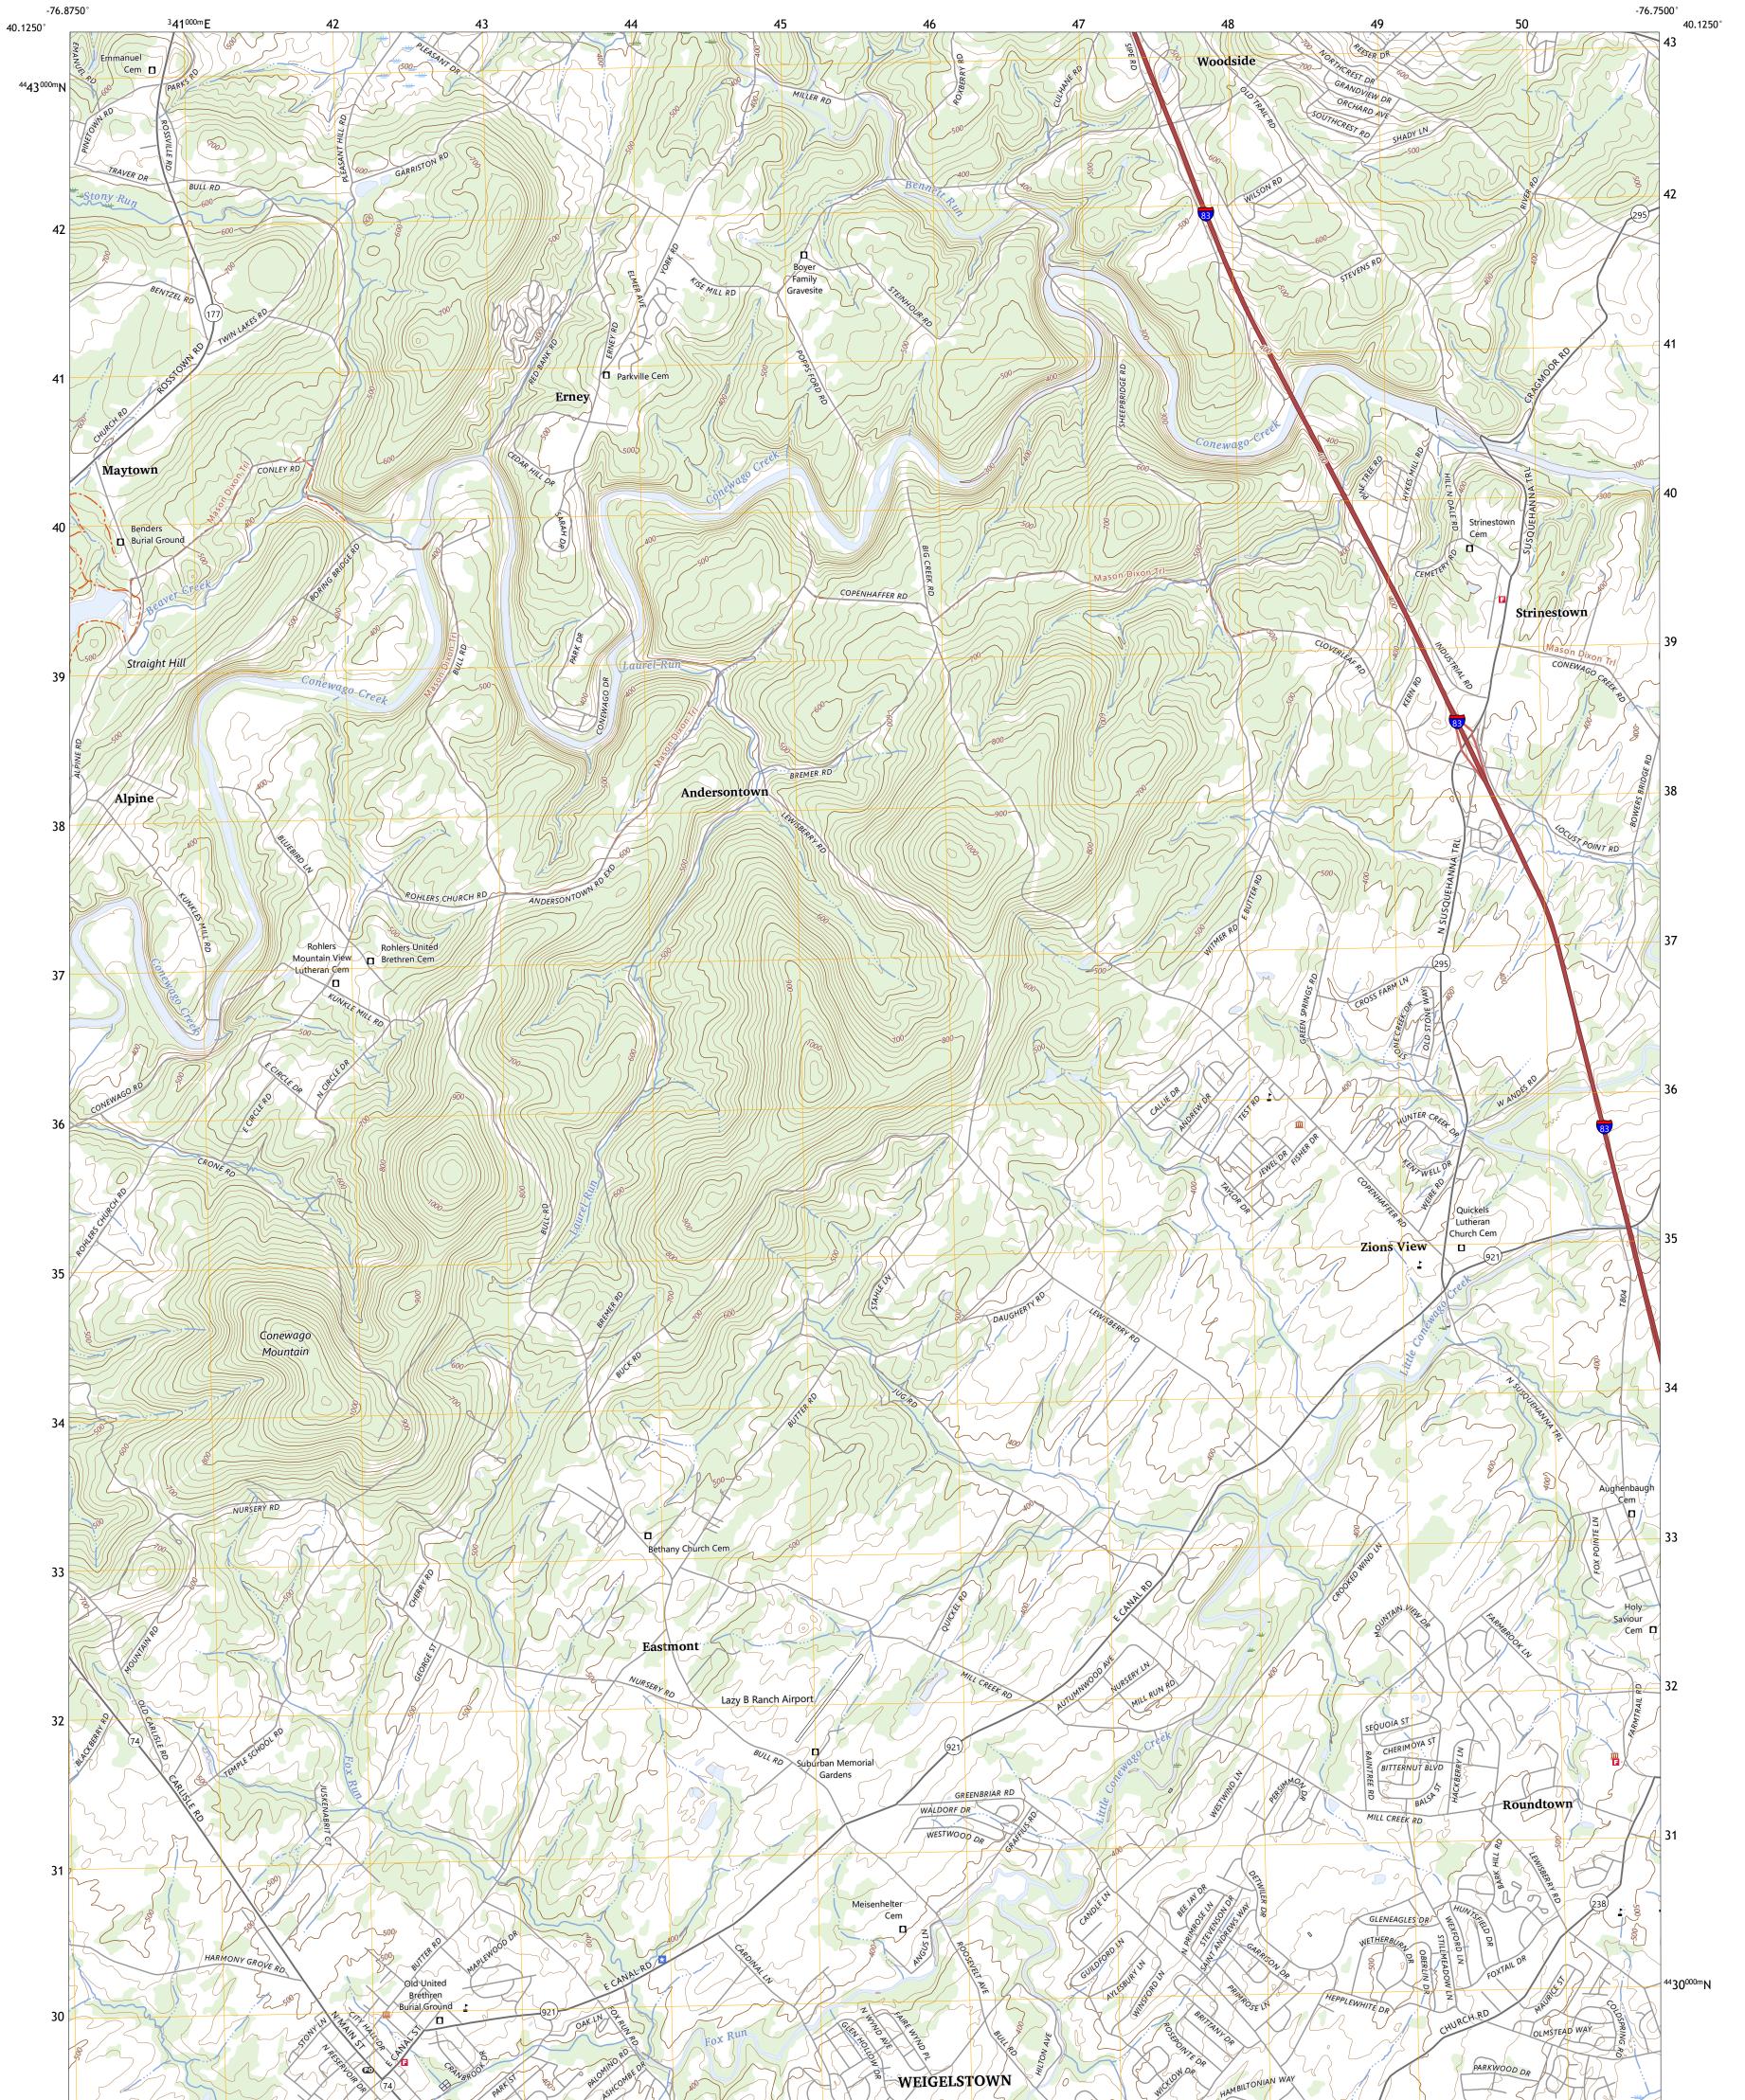

## U.S. DEPARTMENT OF THE INTERIOR U.S. GEOLOGICAL SURVEY

DOVER QUADRANGLE PENNSYLVANIA - YORK COUNTY 7.5-MINUTE SERIES

Produced by the United States Geological Survey North American Datum of 1983 (NAD83) World Geodetic System of 1984 (WGS84). Projection and 1 000-meter grid:Universal Transverse Mercator, Zone 18T\18S This map is not a legal document. Boundaries may be generalized for this map scale. Private lands within government reservations may not be shown. Obtain permission before entering private lands.