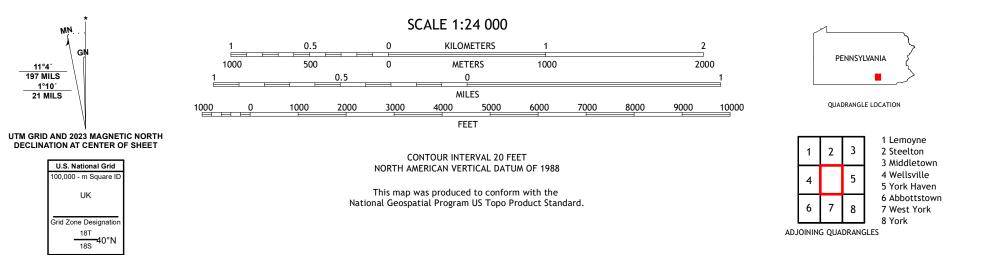

..FWS National Wetlands Inventory 1981 - 1987 Wetlands....

MN

11°4′ 197 MILS

1°10′ 21 MILS

DOVER, PA 2023