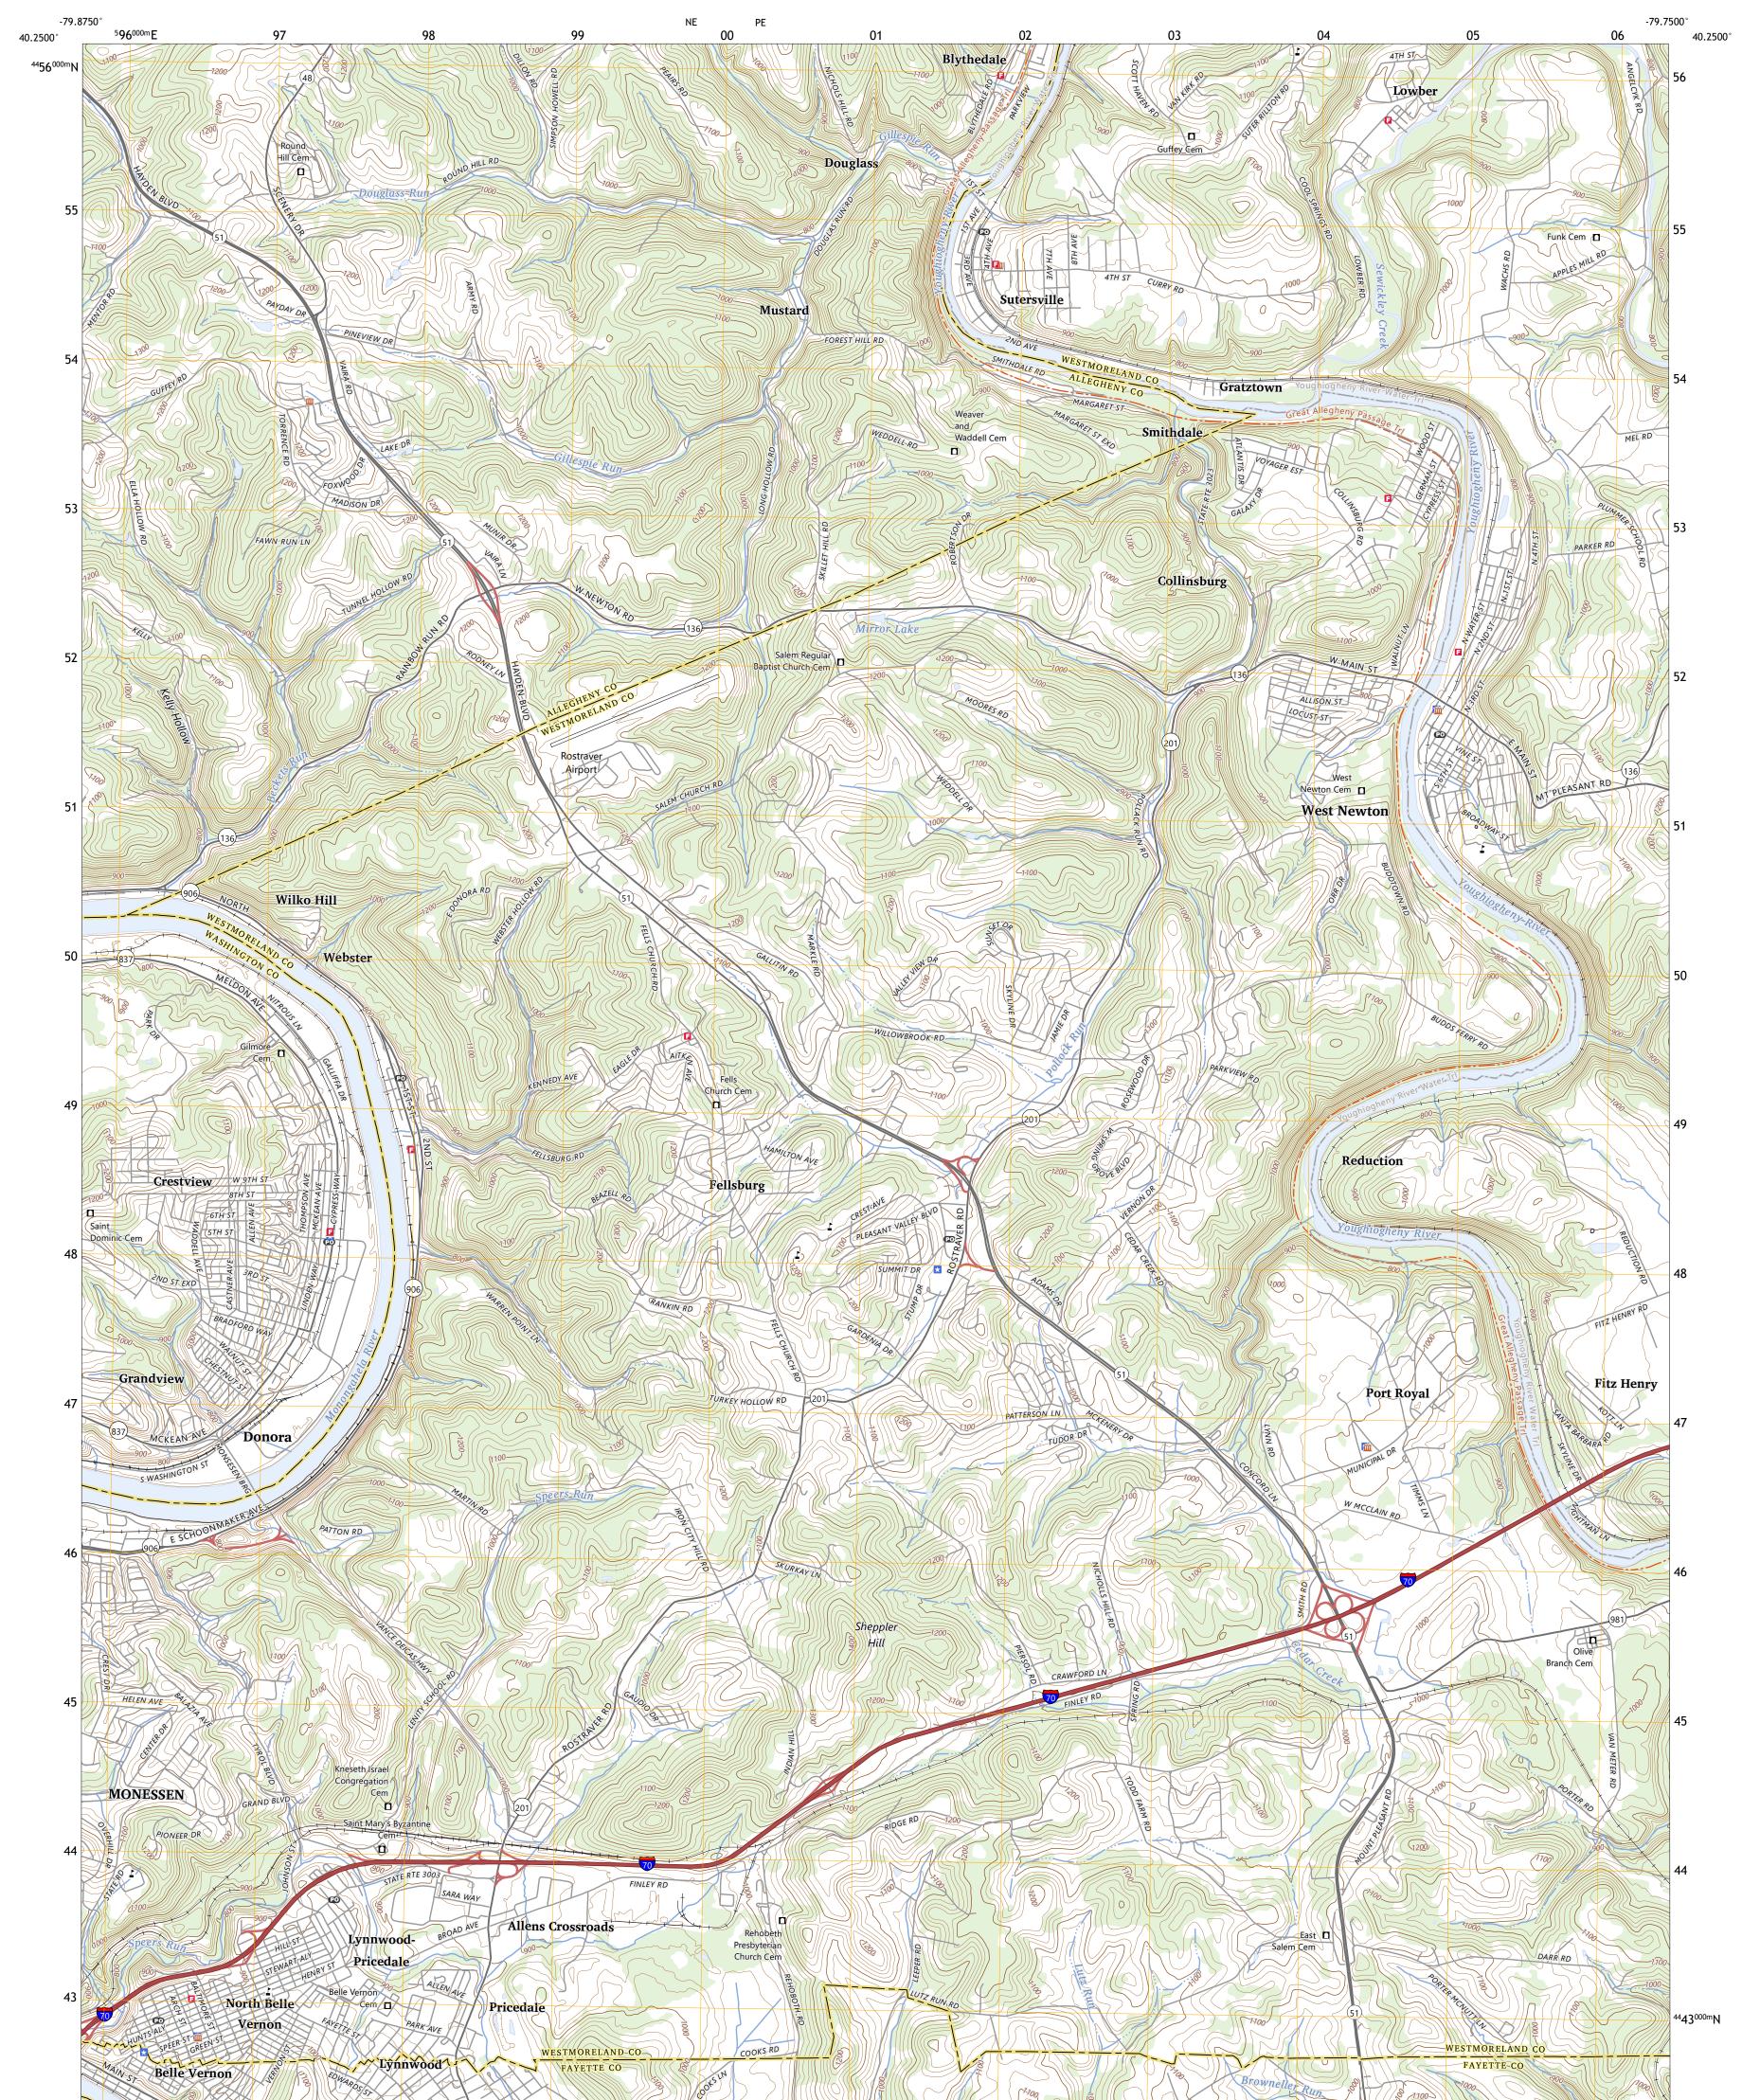

DONORA QUADRANGLE PENNSYLVANIA 7.5-MINUTE SERIES

Produced by the United States Geological Survey North American Datum of 1983 (NAD83) World Geodetic System of 1984 (WGS84). Projection and 1 000-meter grid:Universal Transverse Mercator, Zone 17T This map is not a legal document. Boundaries may be generalized for this map scale. Private lands within government reservations may not be shown. Obtain permission before entering private lands.

Imagery.NAIP, June 2017 - December 2017Roads.U.S. Census Bureau, 2016Names.GNIS, 1979 - 2023Hydrography.National Hydrography Dataset, 2000 - 2023Contours.National Elevation Dataset, 2021Boundaries.Multiple sources; see metadata file 2021 - 2022Wetlands.FWS National Wetlands Inventory 1977