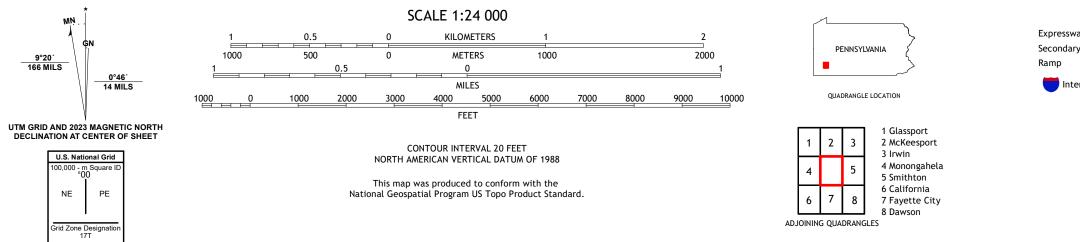

DONORA QUADRANGLE PENNSYLVANIA 7.5-MINUTE SERIES

Produced by the United States Geological Survey North American Datum of 1983 (NAD83) World Geodetic System of 1984 (WGS84). Projection and 1 000-meter grid:Universal Transverse Mercator, Zone 17T This map is not a legal document. Boundaries may be generalized for this map scale. Private lands within government reservations may not be shown. Obtain permission before entering private lands.

Imagery.NAIP, June 2017 - December 2017Roads.U.S. Census Bureau, 2016Names.GNIS, 1979 - 2023Hydrography.National Hydrography Dataset, 2000 - 2023Contours.National Elevation Dataset, 2021Boundaries.Multiple sources; see metadata file 2021 - 2022Wetlands.FWS National Wetlands Inventory 1977